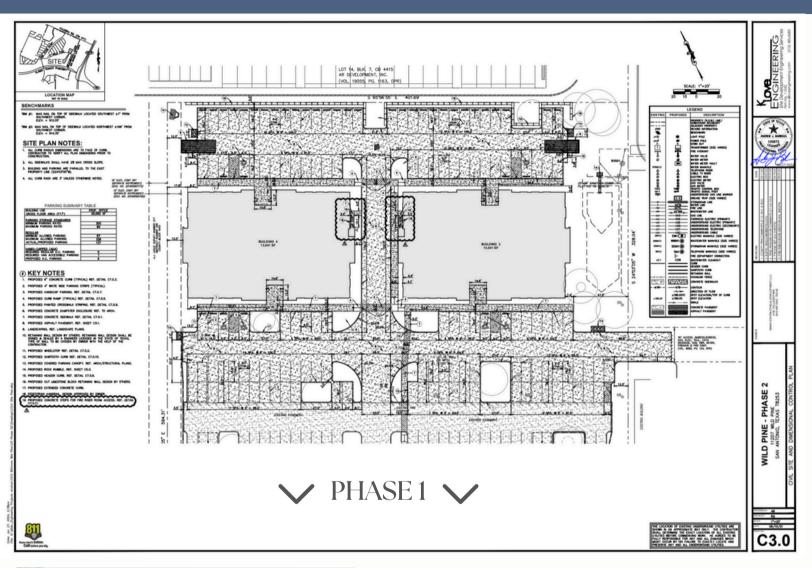

# CONTENTS 01 overview 02 site plan

O3 AERIAL VIEW

O4 ALAMO RANCH

05 CONTACT

Christopher Campbell - LREA: 732989 M: (737) 219-9132 || E: chris@chriscampbellre.com Realty Executives of San Antonio

Phase 2 of the Wild Pine development will continue the work initiated in Phase 1, which was completed in late 2022. The building designs will reflect those of Phase 1. Construction is scheduled for completion by late 2025.

## **K 7 L S** BUILDING SIZE 13,200 SF x 2 (+/-)

3,300 SF - 26,400 SF (+/-)

Christopher Campbell - LREA: 732989 M: (737) 219-9132 || E: chris@chriscampbellre.com Realty Executives of San Antonio

**CURRENT TENANTS IN PHASE 1** 

 $Staffing \ Solutions - Building \ 2$ 

Victoria Realty (EXP) - Building 1

Family Counseling Centers - Building 1

Christopher Campbell - LREA: 732989 M: (737) 219-9132 || E: chris@chriscampbellre.com Realty Executives of San Antonio

11207 Wild Pine, San Antonio, TX 78253