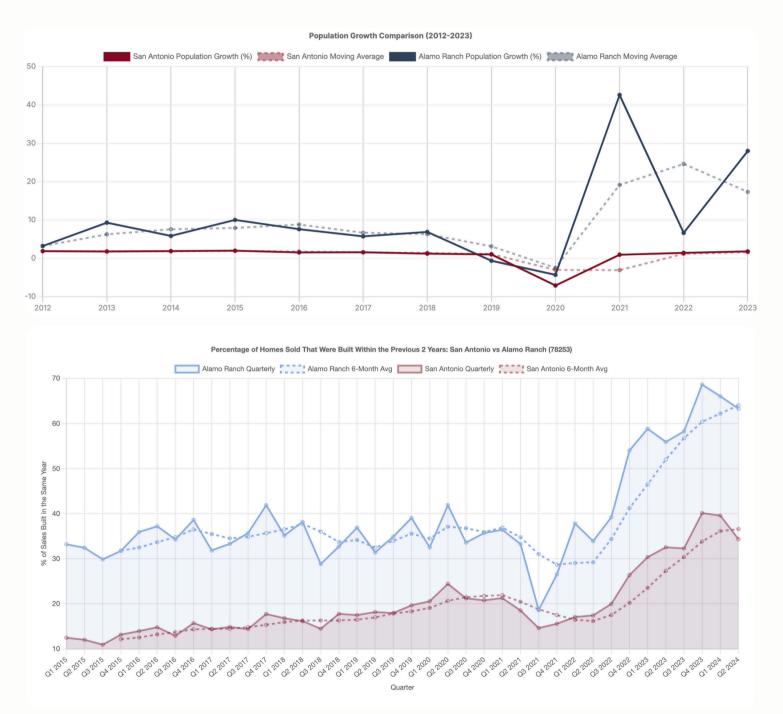

11207 Wild Pine, San Antonio, TX 78253

The fastest-growing area in San Antonio

Alamo Ranch (78253) is the leading area for population and new housing growth in the city.

SOURCES: SABOR MLS, US Census Data, US Census American Community Survey via Esri, SABOR MLS