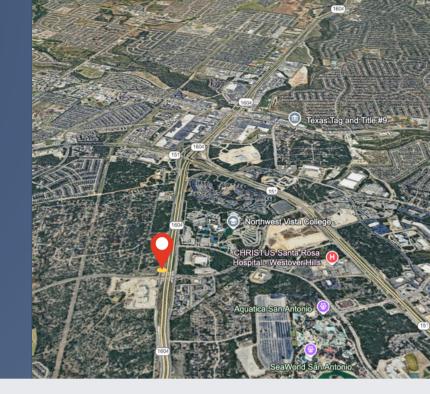

11207 Wild Pine, San Antonio, TX 78253

The fastest-growing area in San Antonio

Alamo Ranch (78253) is the leading area for population and new housing growth in the city.

SOURCES: SABOR MLS, US Census Data, US Census American Community Survey via Esri, SABOR MLS