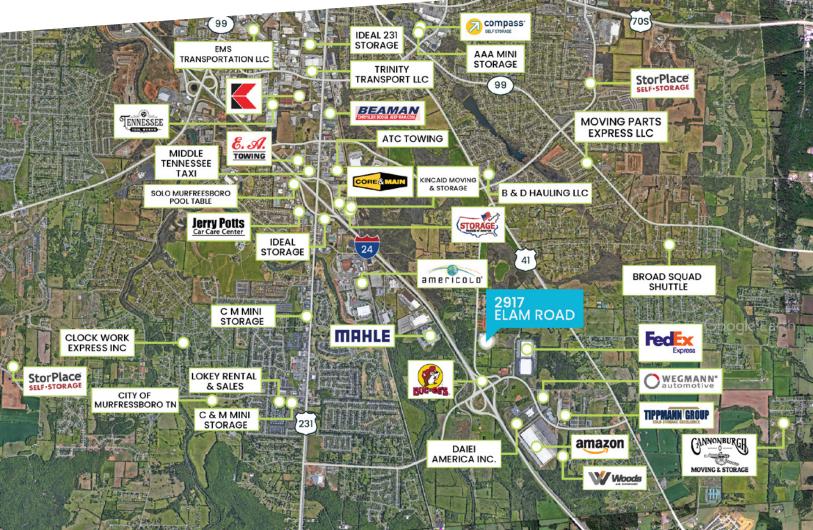

# PROPERTY HIGHLIGHTS

SITE SIZE 11.20 AC

FULLY FENCED AND PAVED

TOTAL SPACES 347

PERIMETER LED POLE LIGHTS

EAC ZONING

PLEASE CONTACT BROKER FOR PRICING

Access available on Distribution Drive or Elam Road