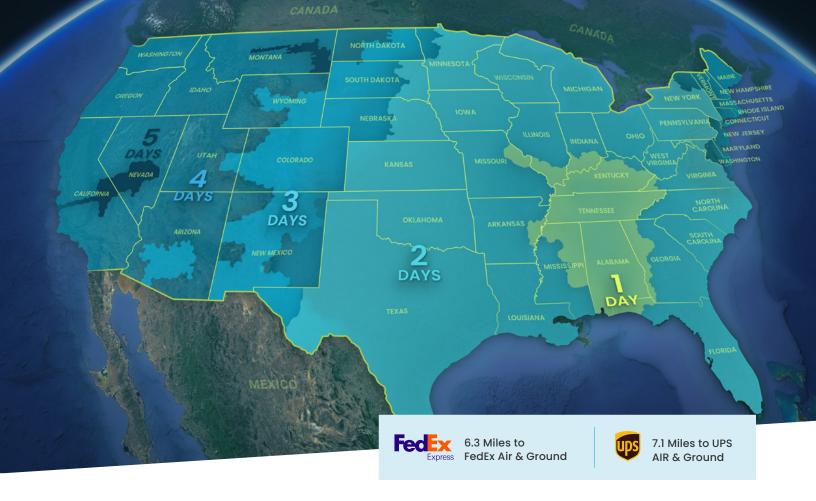

#### 72%

of the United States population is reached with 2-day ground delivery

#### 50%

of the US population lives within 650 miles (1-day trucking distance)