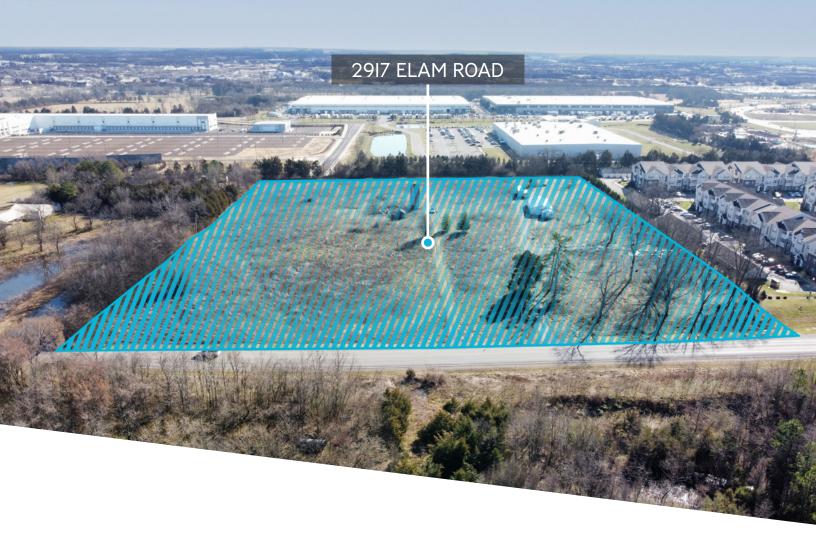

# 2917 ELAM ROAD

MURFREESBORO TN 37127

#### FOR SALE OR LEASE

11.20 ACRES OF FUTURE PAVED PARKING AND OUTDOOR STORAGE

ZONING ALLOWS FOR FULL PAVED COVERAGE OF SITE FOR TRAILER STORAGE CONSTRUCTION COMPLETION DATE SET FOR Q2 2024

# PROPERTY HIGHLIGHTS

SITE SIZE 11.20 AC

FULLY FENCED AND PAVED

TOTAL SPACES 347

PERIMETER LED POLE LIGHTS

EAC ZONING

PLEASE CONTACT BROKER FOR PRICING

Access available on Distribution Drive or Elam Road