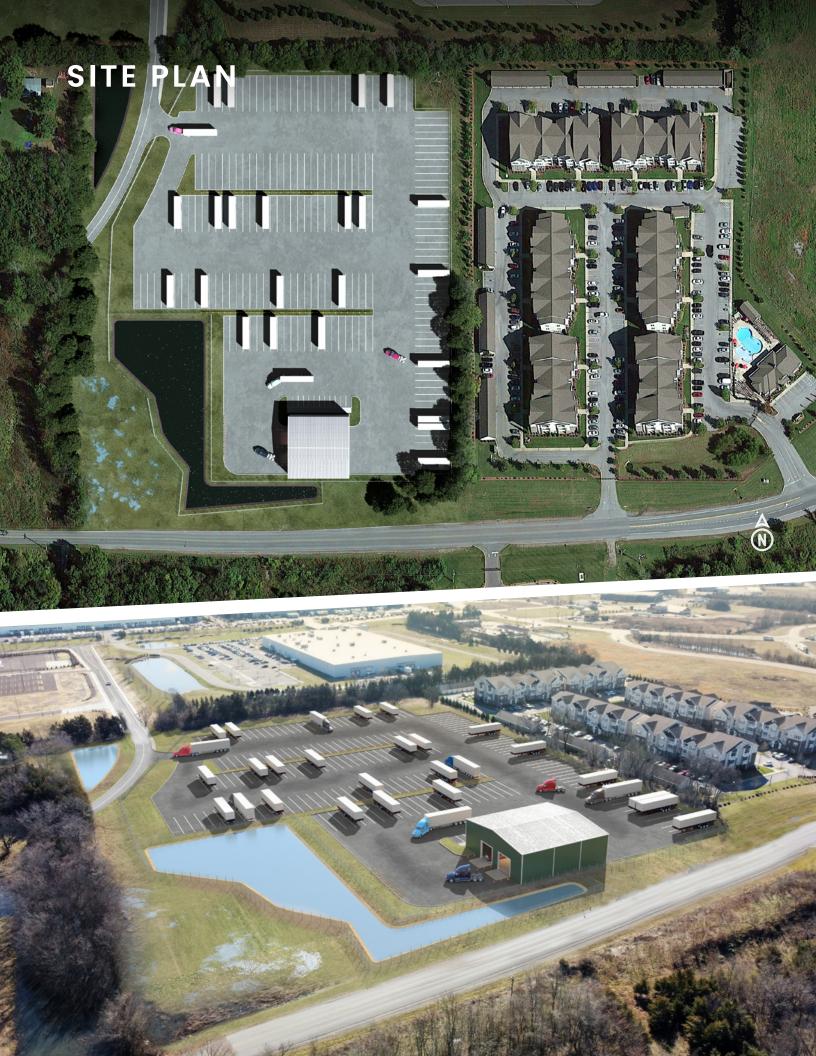

#### FOR SALE OR LEASE

11.20 ACRES OF FUTURE PAVED PARKING AND OUTDOOR STORAGE

ZONING ALLOWS FOR FULL PAVED COVERAGE OF SITE FOR TRAILER STORAGE CONSTRUCTION COMPLETION DATE SET FOR Q2 2024

# PROPERTY HIGHLIGHTS

SITE SIZE 11.20 AC

FULLY FENCED AND PAVED

TOTAL SPACES 347

PERIMETER LED POLE LIGHTS

EAC ZONING

PLEASE CONTACT BROKER FOR PRICING

Access available on Distribution Drive or Elam Road