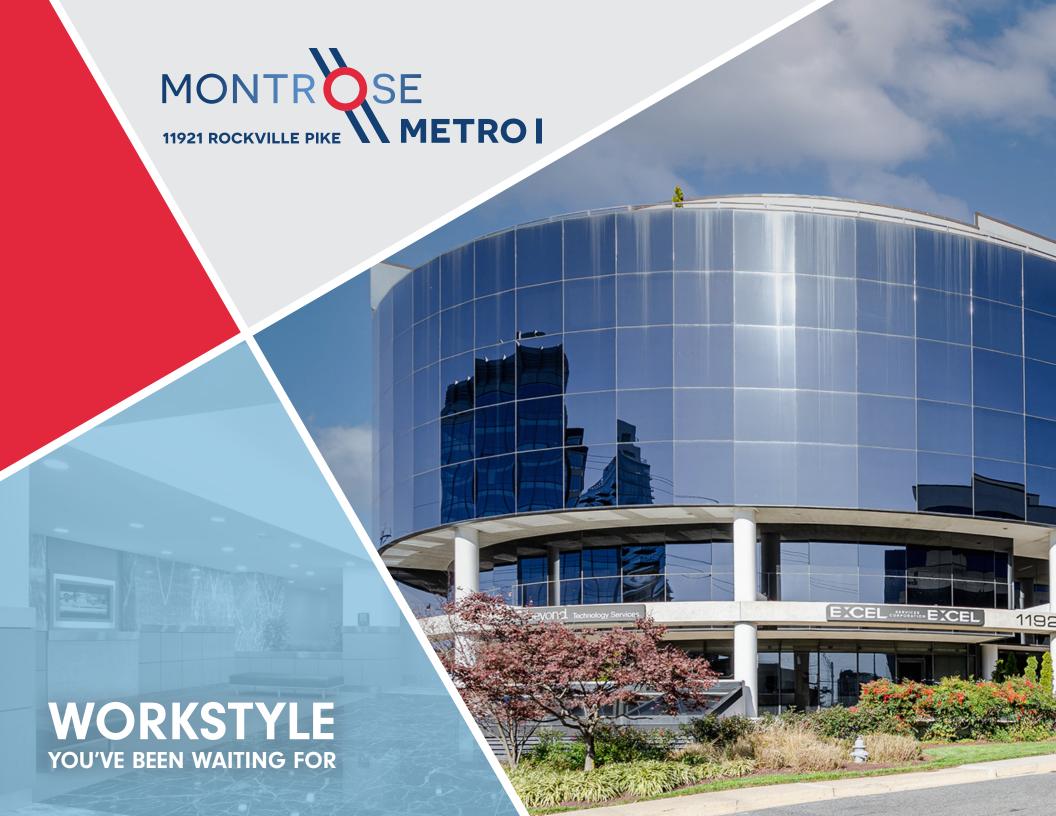

## WORKFORCE INSPIRED

 Montrose Metro I recently underwent substantial capital improvements.

 Recent building renovations include main lobby renovations, elevator and common areas upgrades, new monument sign and garage renovations.

 Building amenities include fitness center and outdoor seating area.

 Montrose Metro I is centrally located in the heart of North Bethesda's new urban core, at the interchange of Rockville Pike and Montrose Parkway.