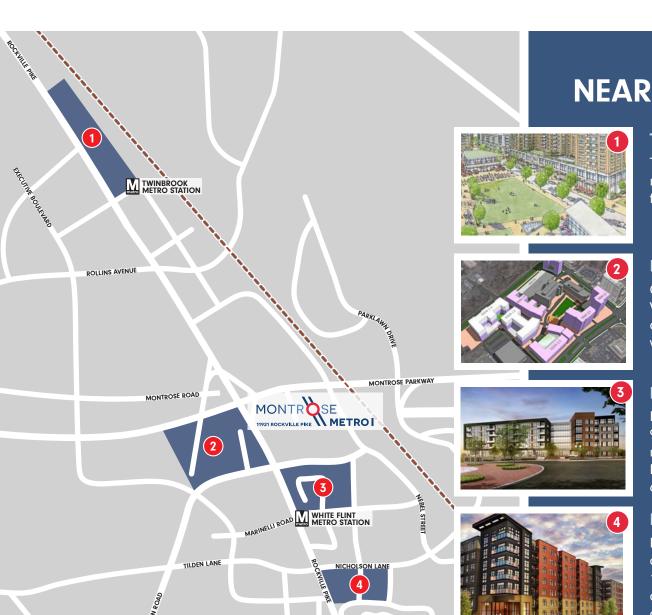

### **NEARBY DEVELOPMENTS**

#### TWINBROOK QUARTER

Twinbrook Quarter brings the area's newest Wegmans, new restaurants, beauty and wellness offerings, and fashionable apartments.

#### **ROSE VILLAGE**

Currently under redevelopment, the new 21.5-acre Rose Village mixed-use project will feature seven new buildings, a new pavilion and generous green space. The buildings will include office, retail, and residential spaces.

#### **NORTH BETHESDA CENTER**

North Bethesda Center zoning permits approximately 930,000 SF of office space, 1,275 residential units, a 320-room full-service hotel and 202,000 SF of retail space. Phase I delivered 312-unit Apartment Building, and a 63,000 SF Harris Teeter in 2008.

#### **NORTH BETHESDA GATEWAY**

North Bethesda Gateway presents a mixed-use, transitoriented gateway to North Bethesda at White Flint. This 11 acre, mixed-use project will feature office, hotel, retail, and residential buildings committing to more diversified and pedestrian friendly developments.