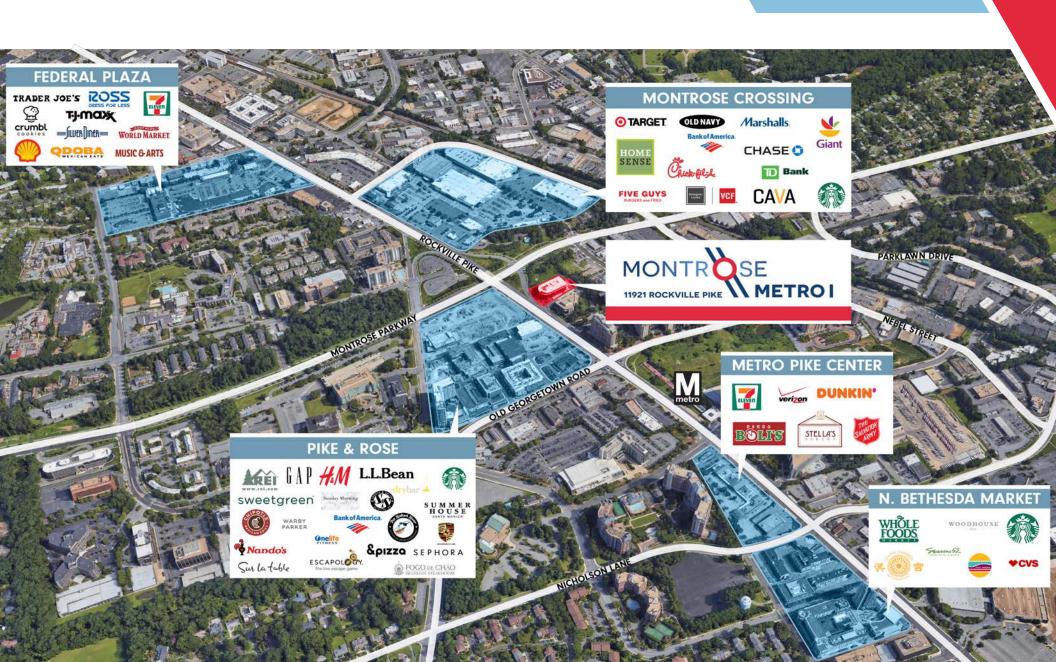

 Building amenities include fitness center and outdoor seating area.

 Montrose Metro I is centrally located in the heart of North Bethesda's new urban core, at the interchange of Rockville Pike and Montrose Parkway.

 The building is right across from the ever developing Pike and Rose - which consists of numerous dining, shopping and entertainment options.

| Suite 105 932 sf Deli/micro-market space                                                                                                                                                                                              | 2.9 / 1,000 SF<br>395.00 PER SP |        |                                       |                                                                                                                                                                                                                                                                                                                                                                                                                                                                                                                                                                                                                                                                                                                                                                                                                                                                                                                                                                                                                                                                                                                                                                                                                                                                                                                                                                                                                                                                                                                                                                                                                                                                                                                                                                                                                                                                                                                                                                                                                                                                                                                                |    |     |          |
|---------------------------------------------------------------------------------------------------------------------------------------------------------------------------------------------------------------------------------------|---------------------------------|--------|---------------------------------------|--------------------------------------------------------------------------------------------------------------------------------------------------------------------------------------------------------------------------------------------------------------------------------------------------------------------------------------------------------------------------------------------------------------------------------------------------------------------------------------------------------------------------------------------------------------------------------------------------------------------------------------------------------------------------------------------------------------------------------------------------------------------------------------------------------------------------------------------------------------------------------------------------------------------------------------------------------------------------------------------------------------------------------------------------------------------------------------------------------------------------------------------------------------------------------------------------------------------------------------------------------------------------------------------------------------------------------------------------------------------------------------------------------------------------------------------------------------------------------------------------------------------------------------------------------------------------------------------------------------------------------------------------------------------------------------------------------------------------------------------------------------------------------------------------------------------------------------------------------------------------------------------------------------------------------------------------------------------------------------------------------------------------------------------------------------------------------------------------------------------------------|----|-----|----------|
| Suite 105 932 sf Deli/micro-market space Suite 108 2,180 sf \$35.00 / sf, full-service Spec Suite 202 2,692 sf \$35.00 / sf, full-service Suite 404 2,138 sf \$35.00 / sf, full-service Suite 500 7,854 sf \$35.00 / sf, full-service | Suite 104                       | 693 sf | \$35.00 / sf, full-service            | _                                                                                                                                                                                                                                                                                                                                                                                                                                                                                                                                                                                                                                                                                                                                                                                                                                                                                                                                                                                                                                                                                                                                                                                                                                                                                                                                                                                                                                                                                                                                                                                                                                                                                                                                                                                                                                                                                                                                                                                                                                                                                                                              |    | - / |          |
| Suite 108 2,180 sf \$35.00 / sf, full-service Spec Suite 202 2,692 sf \$35.00 / sf, full-service Suite 404 2,138 sf \$35.00 / sf, full-service Suite 500 7,854 sf \$35.00 / sf, full-service                                          | Suite 105                       |        | •                                     | _                                                                                                                                                                                                                                                                                                                                                                                                                                                                                                                                                                                                                                                                                                                                                                                                                                                                                                                                                                                                                                                                                                                                                                                                                                                                                                                                                                                                                                                                                                                                                                                                                                                                                                                                                                                                                                                                                                                                                                                                                                                                                                                              |    |     |          |
| Spec Suite 202 2,692 sf \$35.00 / sf, full-service Suite 404 2,138 sf \$35.00 / sf, full-service Suite 500 7,854 sf \$35.00 / sf, full-service                                                                                        | Suite 108                       |        |                                       |                                                                                                                                                                                                                                                                                                                                                                                                                                                                                                                                                                                                                                                                                                                                                                                                                                                                                                                                                                                                                                                                                                                                                                                                                                                                                                                                                                                                                                                                                                                                                                                                                                                                                                                                                                                                                                                                                                                                                                                                                                                                                                                                |    |     |          |
| Suite 404 2,138 sf \$35.00 / sf, full-service Suite 500 7,854 sf \$35.00 / sf, full-service                                                                                                                                           |                                 |        | ·                                     | _                                                                                                                                                                                                                                                                                                                                                                                                                                                                                                                                                                                                                                                                                                                                                                                                                                                                                                                                                                                                                                                                                                                                                                                                                                                                                                                                                                                                                                                                                                                                                                                                                                                                                                                                                                                                                                                                                                                                                                                                                                                                                                                              |    |     | La Carte |
| Suite 500 7,854 sf \$35.00 / sf, full-service                                                                                                                                                                                         |                                 |        | ·                                     | THE STATE OF THE S |    |     |          |
|                                                                                                                                                                                                                                       | Suite 500                       |        | · · · · · · · · · · · · · · · · · · · |                                                                                                                                                                                                                                                                                                                                                                                                                                                                                                                                                                                                                                                                                                                                                                                                                                                                                                                                                                                                                                                                                                                                                                                                                                                                                                                                                                                                                                                                                                                                                                                                                                                                                                                                                                                                                                                                                                                                                                                                                                                                                                                                |    |     |          |
|                                                                                                                                                                                                                                       |                                 |        |                                       |                                                                                                                                                                                                                                                                                                                                                                                                                                                                                                                                                                                                                                                                                                                                                                                                                                                                                                                                                                                                                                                                                                                                                                                                                                                                                                                                                                                                                                                                                                                                                                                                                                                                                                                                                                                                                                                                                                                                                                                                                                                                                                                                | ų. |     |          |

### **NEARBY DEVELOPMENTS**