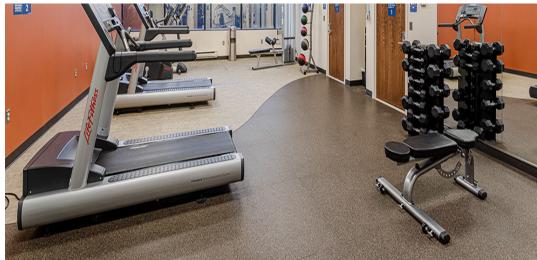

 Building amenities include fitness center and outdoor seating area.

 Montrose Metro I is centrally located in the heart of North Bethesda's new urban core, at the interchange of Rockville Pike and Montrose Parkway.