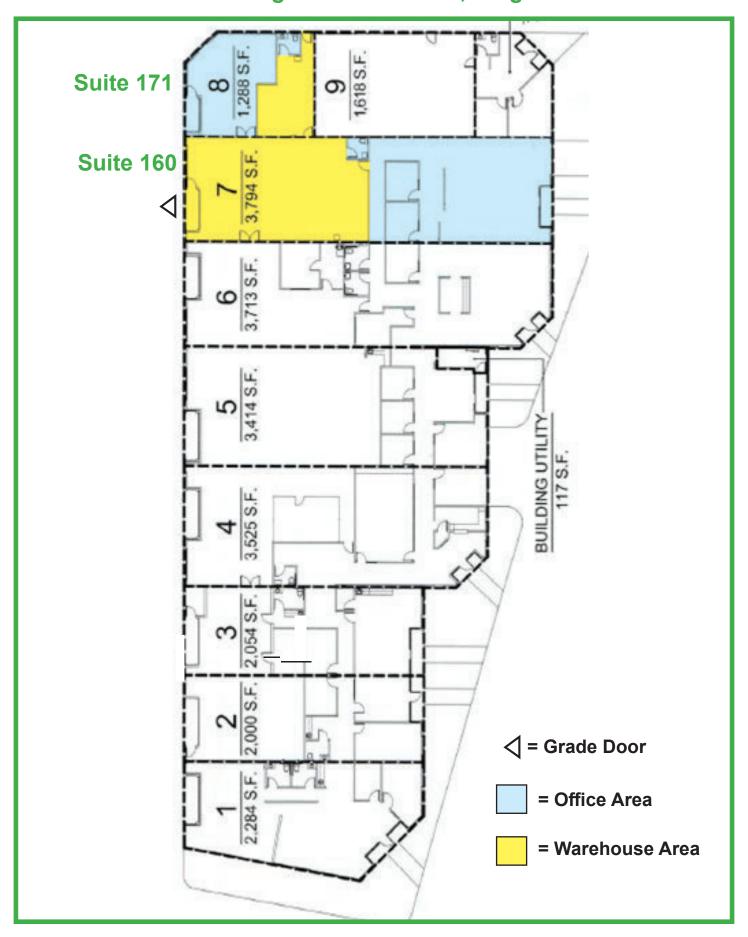

# FOR LEASE

5,082 SF Industrial/Flex Space

Eastridge Business Park, Bldg. C

12606 NE 95th St. • Suites 160 & 171 • Vancouver, WA 98682

## Features:

- 5,082 Combined SF: 3,794 SF in Suite 160 1,288 SF in Suite 171
- 2,609 SF Combined Office Area with
  2 Private Offices, Open Office Area
- 2.473 SF Warehouse Area
- 208 3-Phase Power
- 17' Clear Height
- 1 Grade Door
- Shared Recessed Dock
- Ample Parking
- Well Maintained Property

9120 NE Vancouver Mall Loop, Suite 266, Vancouver, WA 98662 www.CCPprop.com • (360) 735-8001

Site & Floor Plan - 12606 NE 95th St. Eastridge Business Park, Bldg. C