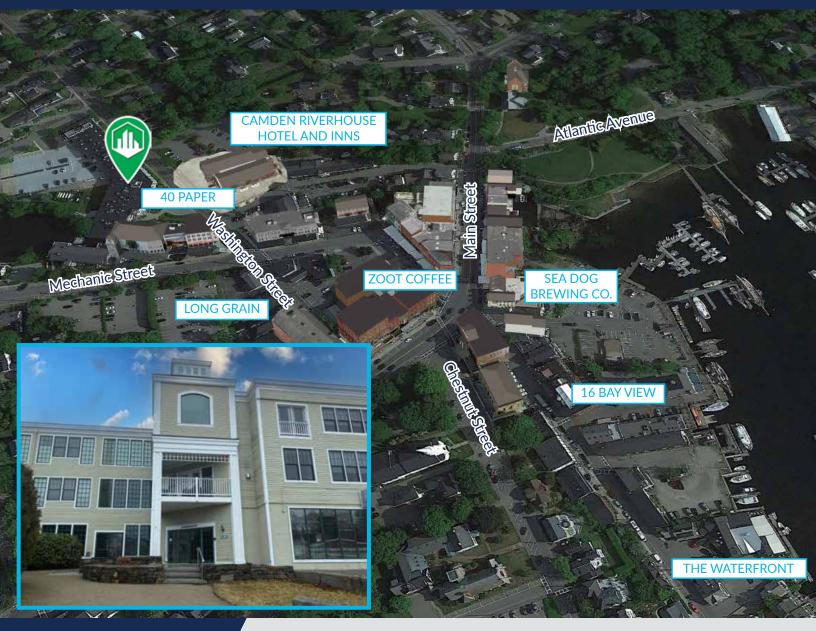

# 40 WASHINGTON STREET #101 CAMDEN, ME 04843

# **FOR SALE | COMMERCIAL CONDO** 40 WASHINGTON STREET #101, CAMDEN, ME 04843

# FOR SALE | COMMERCIAL CONDO 40 WASHINGTON STREET #101, CAMDEN, ME 04843