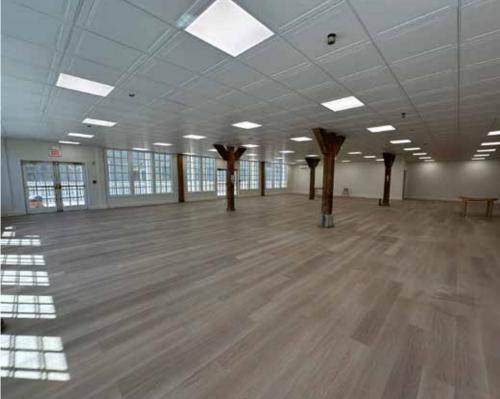

### **PROPERTY HIGHLIGHTS**

- First floor commercial condominium in 30-unit Knox Mill East development
- Ample natural light and access to a large, covered deck
- Flooring, ceilings and heat pump HVAC all new in 2024
- Located in downtown Camden, with on-site residents
- Sale Price: \$250,000

#### **PROPERTY DETAILS**

| OWNER                   | Avannaata, LLC       | NO. OF<br>STORIES | Three (3)                      |
|-------------------------|----------------------|-------------------|--------------------------------|
| AVAILABLE<br>SPACE      | Suite 101: 3,097± sf | SPRINKLERS        | Yes                            |
| ASSESSOR'S<br>REFERENCE | 120-087-101          | UTILITIES         | Public water/sewer             |
| BOOK/PAGE               | 4296/174             | HEATING<br>TYPE   | Heat pumps (installed in 2024) |
| ZONING                  | B-TR Zone            | PARKING           | On-site surface parking lot    |
| LOT SIZE                | 2.09± Acres          | SALE PRICE        | \$250,000                      |
| YEAR BUILT              | 2006                 |                   |                                |