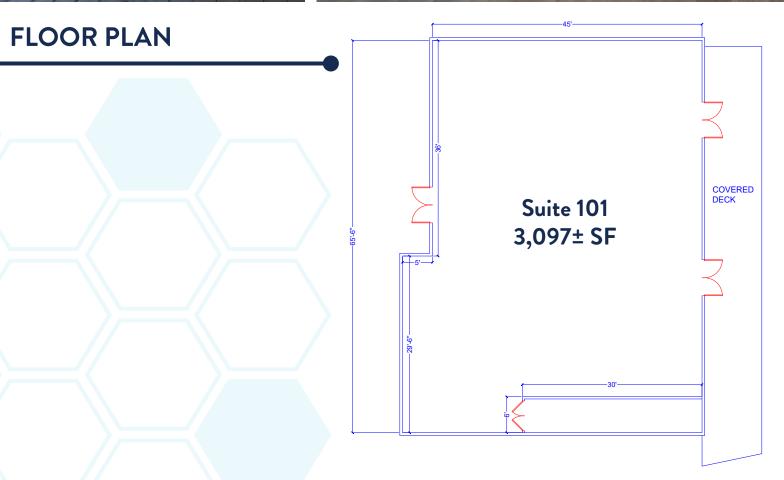

#### **PROPERTY DETAILS**

| OWNER                   | Avannaata, LLC       | NO. OF<br>STORIES | Three (3)                      |
|-------------------------|----------------------|-------------------|--------------------------------|
| AVAILABLE<br>SPACE      | Suite 101: 3,097± sf | SPRINKLERS        | Yes                            |
| ASSESSOR'S<br>REFERENCE | 120-087-101          | UTILITIES         | Public water/sewer             |
| BOOK/PAGE               | 4296/174             | HEATING<br>TYPE   | Heat pumps (installed in 2024) |
| ZONING                  | B-TR Zone            | PARKING           | On-site surface parking lot    |
| LOT SIZE                | 2.09± Acres          | SALE PRICE        | \$250,000                      |
| YEAR BUILT              | 2006                 |                   |                                |