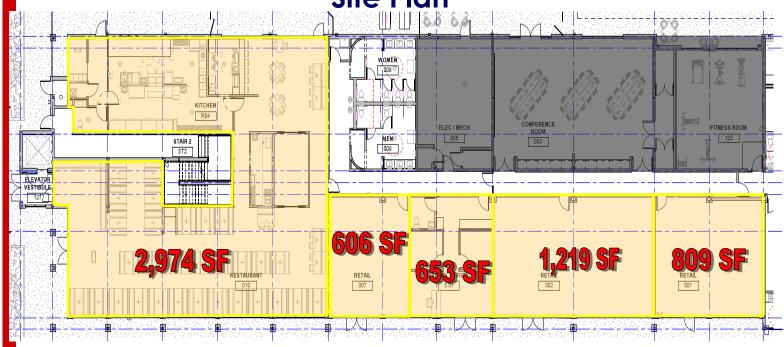

## Jenks Retail Space Available

SE/C 96th & HWY 75

www.walmancommercial.com

918-481-8888

Site Plan

7060 S. Yale Suite 900 Tulsa, OK 74136 Tel: 918.481.8888 Fax: 918.481.8866