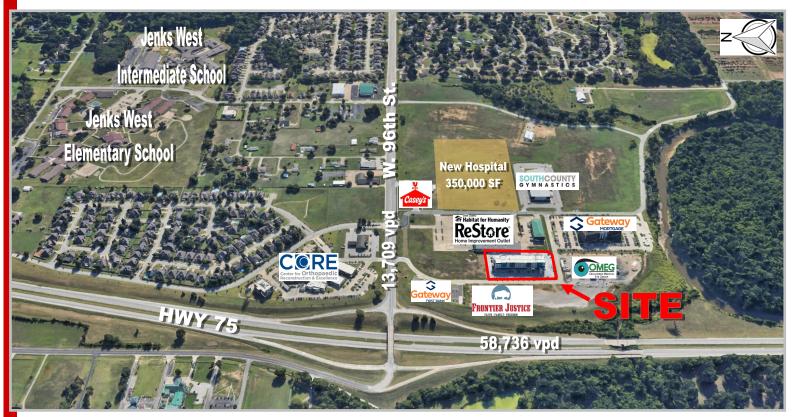

## Jenks Retail Space Available

SE/C 96th & HWY 75

www.walmancommercial.com

918-481-8888

- Freeway visibility at the front door of Jenks OK.
- Easy access from Jenks & HWY 75
- Excellent daytime traffic from existing office building, hotel suites, Core hospital and two nearby Jenks schools.
- Multiple new business coming to the immediate trade area.
- 2,974 SF restaurant space available

Over 11,000 employees within 3 miles of site Traffic Counts: HWY 75 - 58,736 vpd

W. 96th Street - 13,709 vpd

All statements herein are for informational purposes only and are believed to be reliable; however, no warranty or representation is made to the accuracy thereof and the same is submitted subject to errors, omissions, change of price, terms, conditions and prior sale or lease.