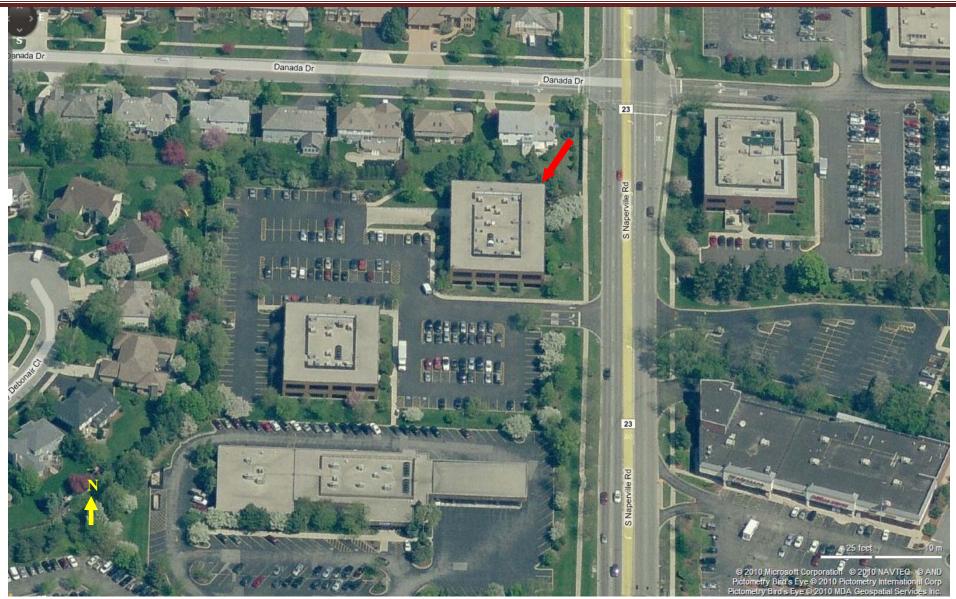

#### DANADA WEST PROFESSIONAL CENTER 1776 S. NAPERVILLE ROAD WHEATON, ILLINOIS 60189

**AERIAL VIEW** 

### DANADA WEST PROFESSIONAL CENTER 1776 S. NAPERVILLE ROAD WHEATON, ILLINOIS 60189