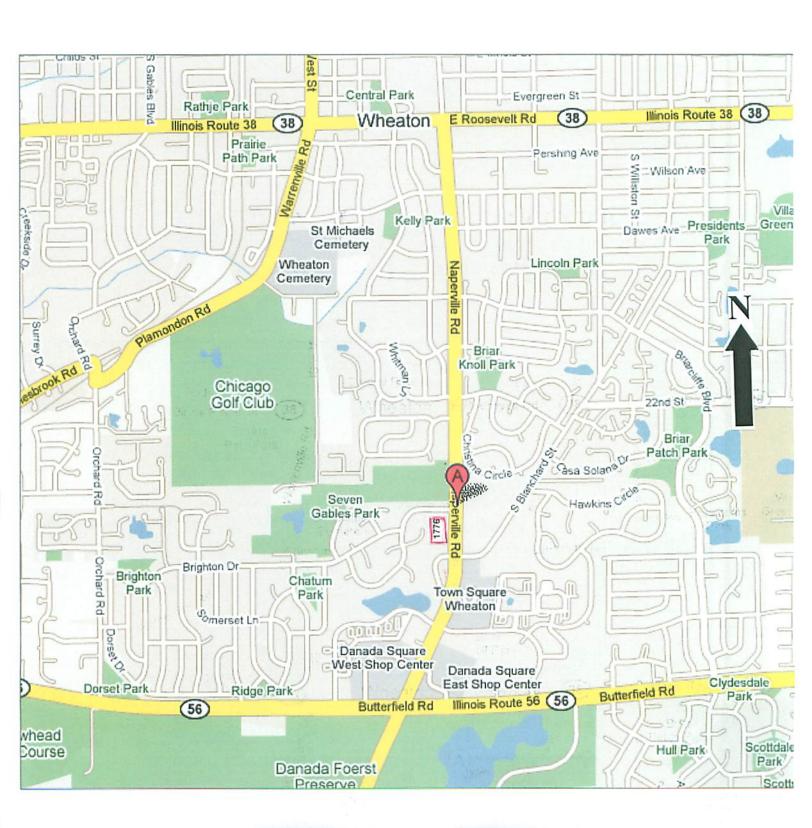

#### LOCATION MAP

### DANADA WEST PROFESSIONAL CENTER 1776 S. NAPERVILLE ROAD WHEATON, ILLINOIS 60189