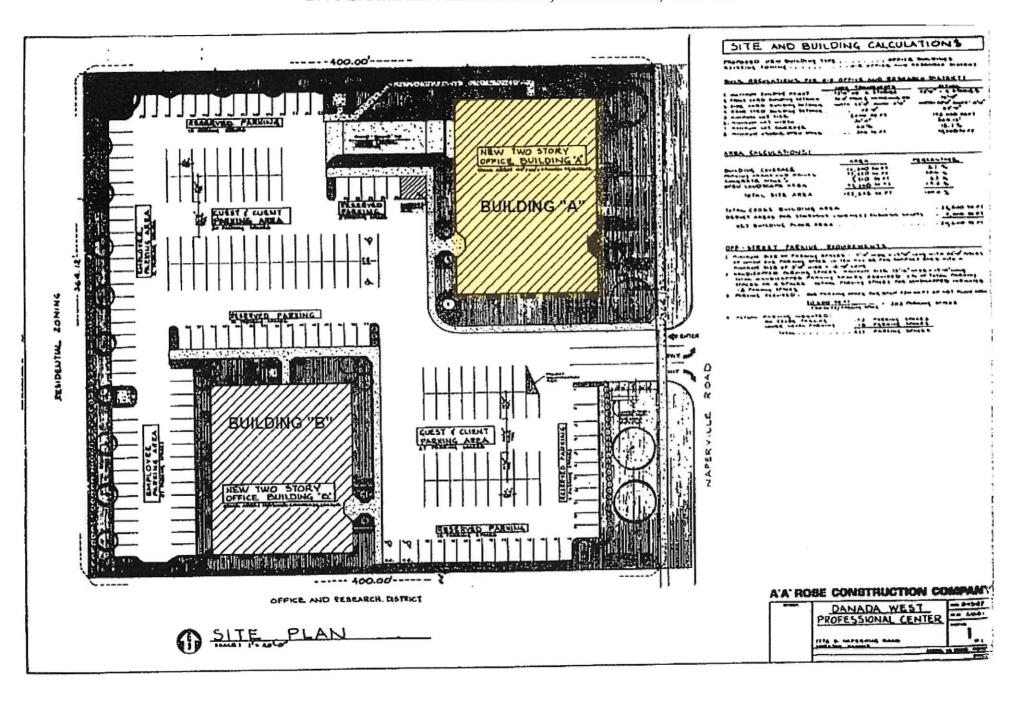

# SITE PLAN DANADA WEST PROFESSIONAL CENTER 1776 S. NAPERVILLE ROAD, WHEATON, IL 60189