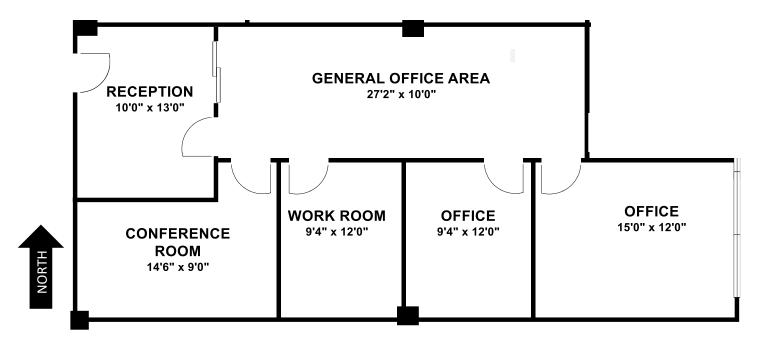

#### **FLOOR PLAN**

#### DANADA WEST PROFESSIONAL CENTER 1776 S. NAPERVILLE RD., WHEATON, IL 60189

UNIT 103-A --1,282 SQ. FT.

Note: Floor Plan layout and dimensions are approximate and subject to verification.

UNIT / SIZE: Unit 103-A – 1,282 Sq. Ft.

PURCHASE PRICE: \$211,530.00

LEASE RATE: \$ 19.50 / Sq. Ft. Modified Gross

INTERIOR: Reception Room, (2) Private Offices

General Office Area, Conference Room, Work Room