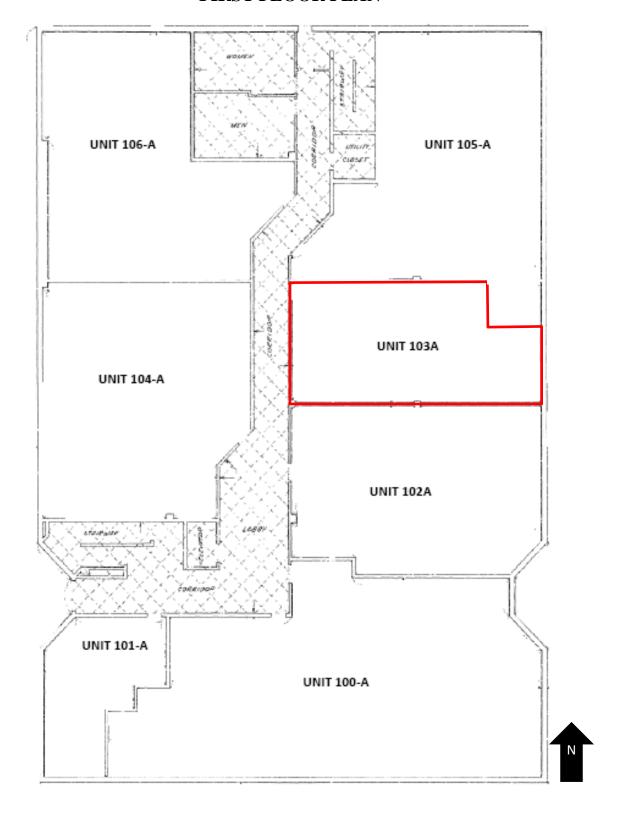

## BUILDING "A" FIRST FLOOR PLAN

# PRIME WHEATON OFFICE CONDOMINIUM FOR SALE OR LEASE

UNIT 103-A - 1,282 Sq. Ft.

UNIT / SIZE: Unit 103-A – 1,282 Sq. Ft.

PURCHASE PRICE: \$211,530.00

LEASE RATE: \$ 19.50 / Sq. Ft. Modified Gross

INTERIOR: Reception Room, (2) Private Offices

General Office Area, Conference Room, Work Room