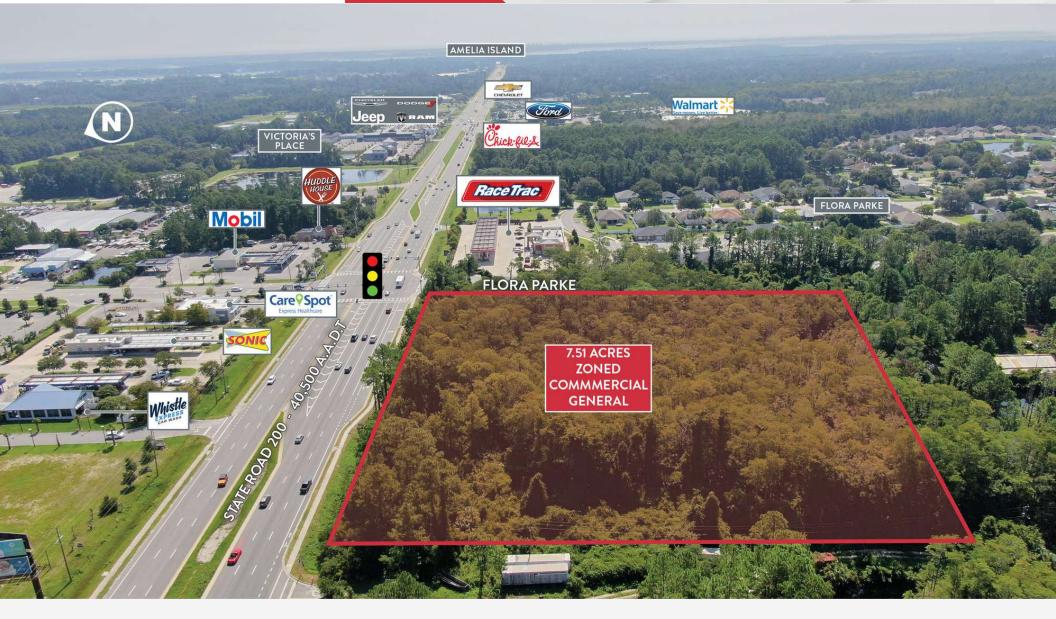

### **Property Highlights**

- 630' Frontage on State Road 200 (A1A) w/over 40,500 cars daily and primary route into Amelia Island & Fernandina Beach, affluent beach communities of Nassau County.
- Located at the hard corner of SR 200 & Flora Parke Crossing with a traffic light and entrance to a new RaceTrac surrounded by tremendous growth and new construction.
- Zoned General Commercial with broad range of commercial uses such as retail, service, restaurant, professional office/medical, etc.

### **Offering Summary**

| Lot Size:      | 7.51 Acres         |
|----------------|--------------------|
| Zoning:        | General Commercial |
| Traffic Count: | 40,500 Cars Daily  |