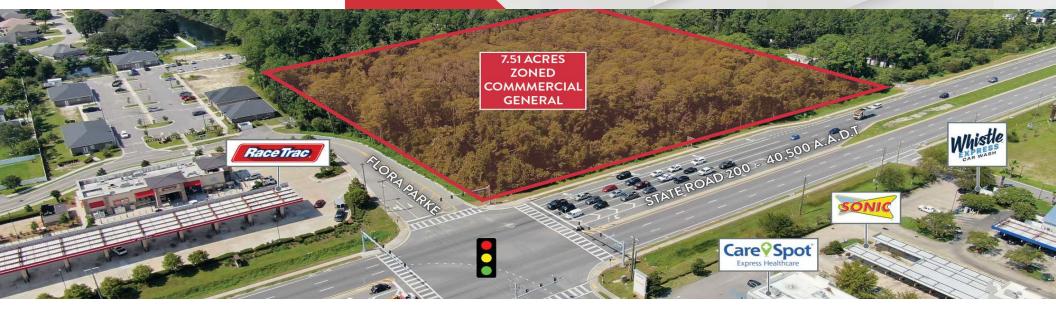

# 0 State Road 200

Yulee, Florida 32097

### **Property Highlights**

- 630' Frontage on State Road 200 (A1A) w/over 40,500 cars daily and primary route into Amelia Island & Fernandina Beach, affluent beach communities of Nassau County.
- Located at the hard corner of SR 200 & Flora Parke Crossing with a traffic light and entrance to a new RaceTrac surrounded by tremendous growth and new construction.
- Zoned General Commercial with broad range of commercial uses such as retail, service, restaurant, professional office/medical, etc.

### **Offering Summary**

| Lot Size:      | 7.51 Acres         |
|----------------|--------------------|
| Zoning:        | General Commercial |
| Traffic Count: | 40,500 Cars Daily  |