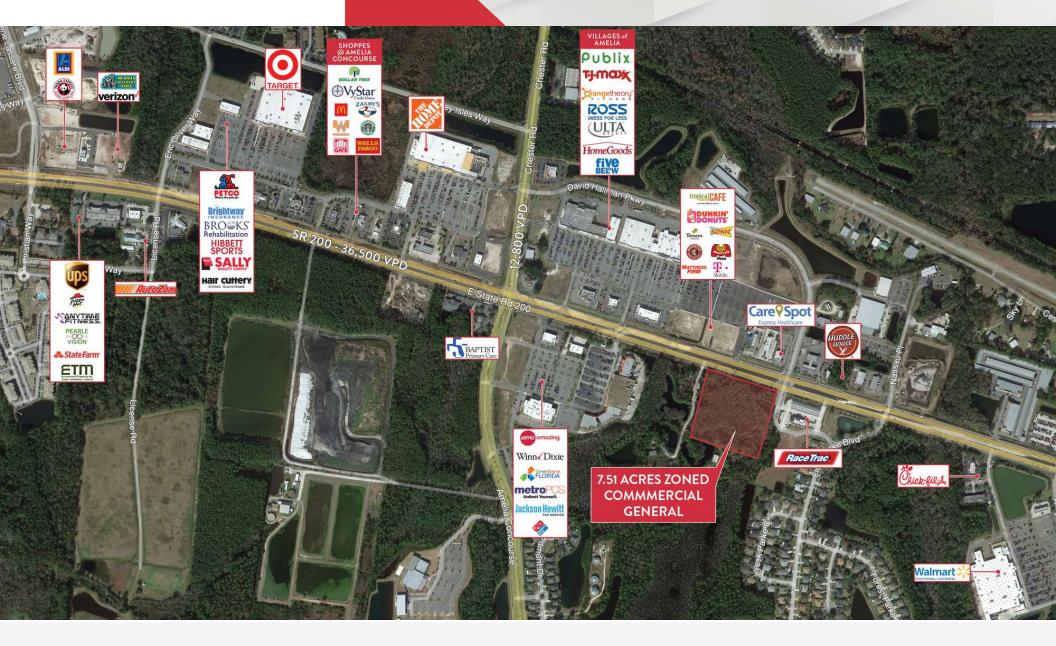

# 0 State Road 200

Yulee, Florida 32097

### **Property Highlights**

- 630' Frontage on State Road 200 (A1A) w/over 40,500 cars daily and primary route into Amelia Island & Fernandina Beach, affluent beach communities of Nassau County.
- Located at the hard corner of SR 200 & Flora Parke Crossing with a traffic light and entrance to a new RaceTrac surrounded by tremendous growth and new construction.
- Zoned General Commercial with broad range of commercial uses such as retail, service, restaurant, professional office/medical, etc.

### **Offering Summary**

| Lot Size:      | 7.51 Acres         |
|----------------|--------------------|
| Zoning:        | General Commercial |
| Traffic Count: | 40,500 Cars Daily  |