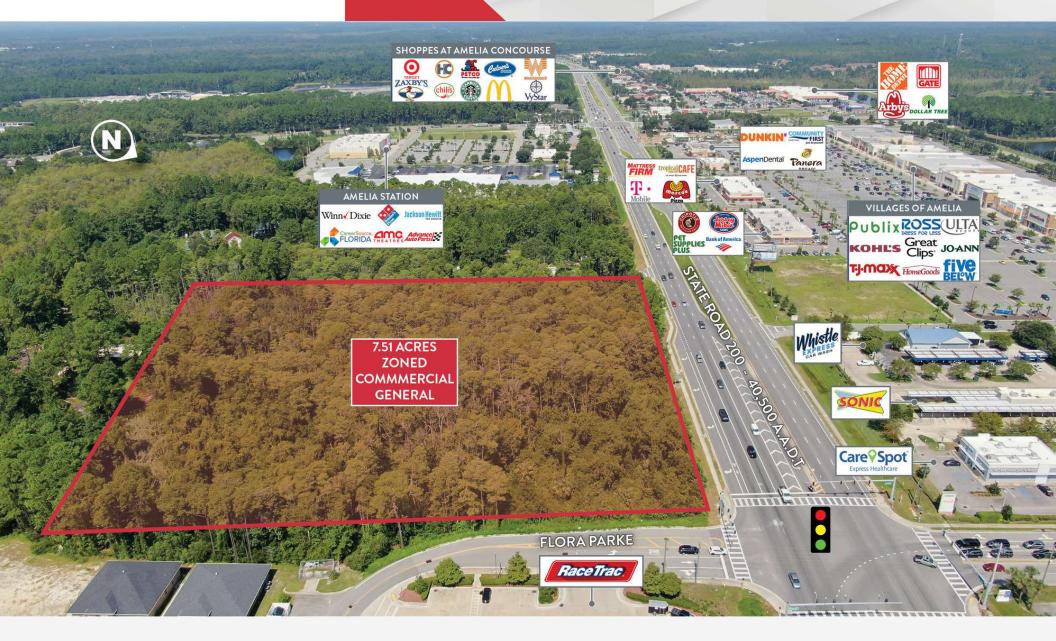

### **Property Highlights**

- 630' Frontage on State Road 200 (A1A) w/over 40,500 cars daily and primary route into Amelia Island & Fernandina Beach, affluent beach communities of Nassau County.
- Located at the hard corner of SR 200 & Flora Parke Crossing with a traffic light and entrance to a new RaceTrac surrounded by tremendous growth and new construction.
- Zoned General Commercial with broad range of commercial uses such as retail, service, restaurant, professional office/medical, etc.

### **Offering Summary**

| Lot Size:      | 7.51 Acres         |
|----------------|--------------------|
| Zoning:        | General Commercial |
| Traffic Count: | 40,500 Cars Daily  |