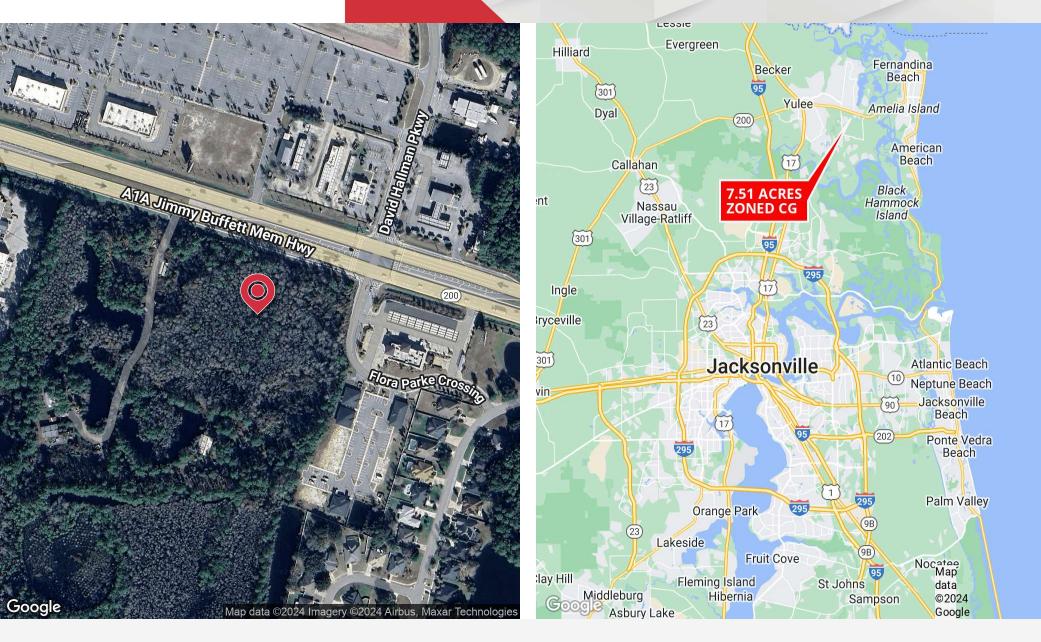

ighlights**

- 630' Frontage on State Road 200 (A1A) w/over 40,500 cars daily and primary route into Amelia Island & Fernandina Beach, affluent beach communities of Nassau County.
- Located at the hard corner of SR 200 & Flora Parke Crossing with a traffic light and entrance to a new RaceTrac surrounded by tremendous growth and new construction.
- Zoned General Commercial with broad range of commercial uses such as retail, service, restaurant, professional office/medical, etc.

### **Offering Summary**

| Lot Size:      | 7.51 Acres         |
|----------------|--------------------|
| Zoning:        | General Commercial |
| Traffic Count: | 40,500 Cars Daily  |

#### For More Information



Eugene Stiltner O: 904 404 1151 es@naihallmark.com

Austin Kay O: 904 493 4495 ak@naihallmark.com



















| Population           | 3 Miles | 5 Miles | 10 Miles |
|----------------------|---------|---------|----------|
| Total Population     | 22,609  | 38,513  | 110,789  |
| Average Age          | 43      | 43      | 44       |
| Average Age (Male)   | 42      | 42      | 43       |
| Average Age (Female) | 44      | 44      | 45       |
|                      |         |         |          |

| Households & Income | 3 Miles   | 5 Miles   | 10 Miles  |
|---------------------|-----------|-----------|-----------|
| Total Households    | 8,930     | 14,970    | 43,887    |
| # of Persons per HH | 2.5       | 2.6       | 2.5       |
| Average HH Income   | \$113,934 | \$114,715 | \$114,179 |
| Average House Value | \$413,012 | \$433,736 | \$451,073 |

Demographics data derived from