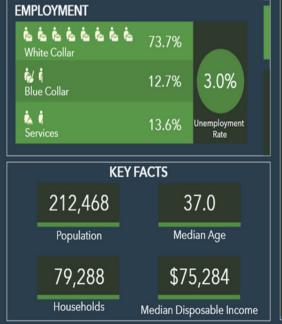

private estate. The front portion of the site is located along E. County Line Road, while the rear consists of captivating tree-covered wetlands.

Conveniently located nearby is the newly established Publix shopping center. The location also offers easy access to The Cypress Creek Town Center. This bustling hub features attractions such as the Prime Outlet Mall, PopStroke entertainment venue, and an array of dining and shopping options. In addition, the property enjoys close proximity to Wesley Chapel, New Tampa, Odessa, and many more appealing destinations!



#### Other possible uses include:

- Bed and Breakfast
- Family Day Care Home
- Nursing/Extended Care Facilities
- Schools, Private and Charter (K-12)
- Kennels
- Open Storage
- Animal Hospital





# **Demographics**

























### JIM ENGELMANN

Jim is the Land/Office/Investment Specialist for CPR. Also known as Mr. Pasco, Many of his client's successes have been a direct result of the evergrowing network of people that Jim has come to know and that like to close deals with him.

#### **CONTACT ME**

C: (813).508.4981 | W:(727).822.4715 Jim@cprteam.com | www.CPRTeam.com

COMMERCIAL PARTNERS REALTY
OFFICE.INDUSTRIAL.LAND.RETAIL.INVESTMENT