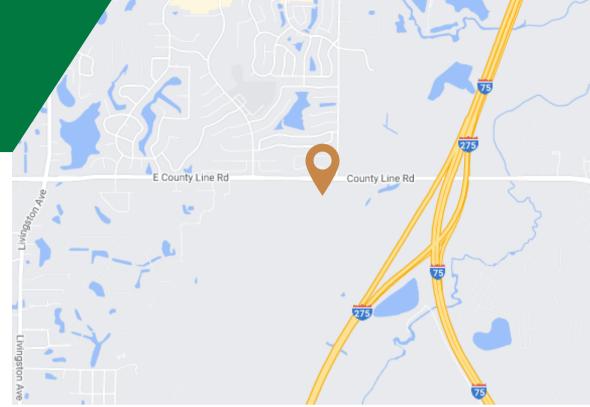

## **Property Details**

This 9.87-acre site with AS-1 residential zoning offers an ideal setting for a luxurious multi-residential development or a private estate. The front portion of the site is located along E. County Line Road, while the rear consists of captivating tree-covered wetlands.