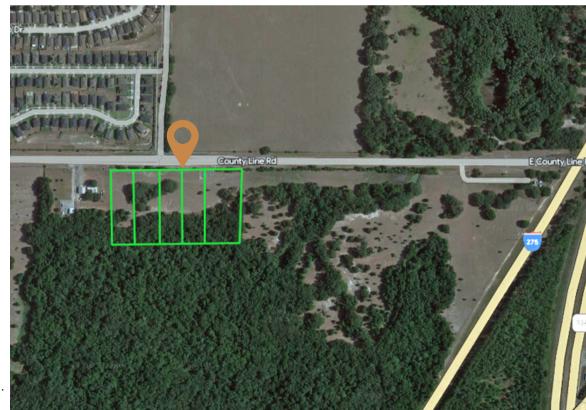

## **Property Details**

This 9.87-acre site with AS-1 residential zoning offers an ideal setting for a luxurious multi-residential development or a private estate. The front portion of the site is located along E. County Line Road, while the rear consists of captivating tree-covered wetlands.