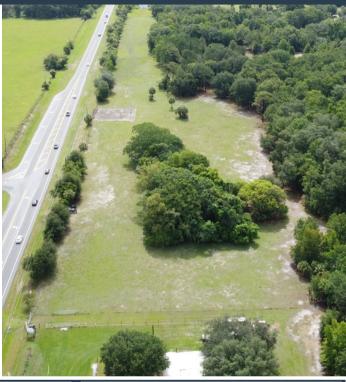

## **Property Details**

This 9.87-acre site with AS-1 residential zoning offers an ideal setting for a luxurious multi-residential development or a private estate. The front portion of the site is located along E. County Line Road, while the rear consists of captivating tree-covered wetlands.