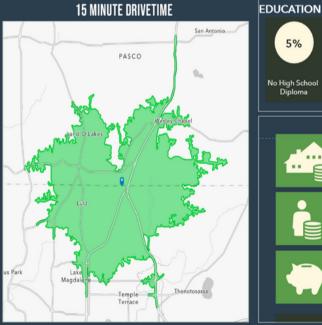

or a private estate. The front portion of the site is located along E. County Line Road, while the rear consists of captivating tree-covered wetlands.

Conveniently located nearby is the newly established Publix shopping center. The location also offers easy access to The Cypress Creek Town Center. This bustling hub features attractions such as the Prime Outlet Mall, PopStroke entertainment venue, and an array of dining and shopping options. In addition, the property enjoys close proximity to Wesley Chapel, New Tampa, Odessa, and many more appealing destinations!



#### Other possible uses include:

- Bed and Breakfast
- Family Day Care Home
- Nursing/Extended Care Facilities
- Schools, Private and Charter (K-12)
- Kennels
- Open Storage
- Animal Hospital





# **Demographics**

























### JIM ENGELMANN

Jim is the Land/Office/Investment Specialist for CPR. Also known as Mr. Pasco, Many of his client's successes have been a direct result of the evergrowing network of people that Jim has come to know and that like to close deals with him.

#### **CONTACT ME**

C: (813).508.4981 | W:(727).822.4715 Jim@cprteam.com | www.CPRTeam.com

COMMERCIAL PARTNERS REALTY
OFFICE.INDUSTRIAL.LAND.RETAIL.INVESTMENT