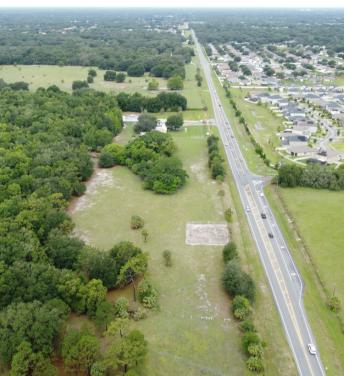

## **Property Details**

This 9.87-acre site with AS-1 residential zoning offers an ideal setting for a luxurious multi-residential development or a private estate. The front portion of the site is located along E. County Line Road, while the rear consists of captivating tree-covered wetlands.