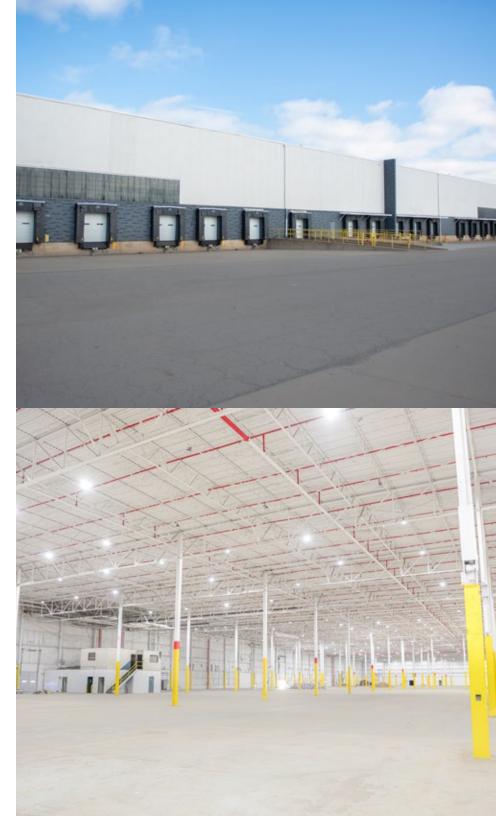

### AVAILABLE SPACE:

| - OFFICE SPACE (1) | 12,590 SF                                |
|--------------------|------------------------------------------|
| - OFFICE SPACE (2) | 27,800 SF                                |
| FLOORS             | 1                                        |
| CLEAR HEIGHT       | 32'                                      |
| COLUMN SPACING     | 40' x 60'                                |
| ROOF               | Built-Up Tar (New)                       |
| WALLS              | Metal and Masonry                        |
| FLOORS             | 6" Reinforced Concrete                   |
| YEAR BUILT         | 1962                                     |
| YEAR RENOVATED     | 2017                                     |
| FIRE SUPPRESSION   | ESFR                                     |
| LIGHTING           | LED                                      |
| POWER              | Heavy Power Throughout                   |
| PARKING            | 2,787 Surface   409 Gravel   136 Trailer |
| LAND AREA          | 97 Acres                                 |
| ZONING             | I-2: Industrial Moderate                 |
| PARCEL ID          | 18883-0000-02570-00                      |
| RAIL               | Arkansas-Missouri Railroad Spurs         |
| OPEX ESTIMATE      | \$0.45/SF                                |
|                    |                                          |