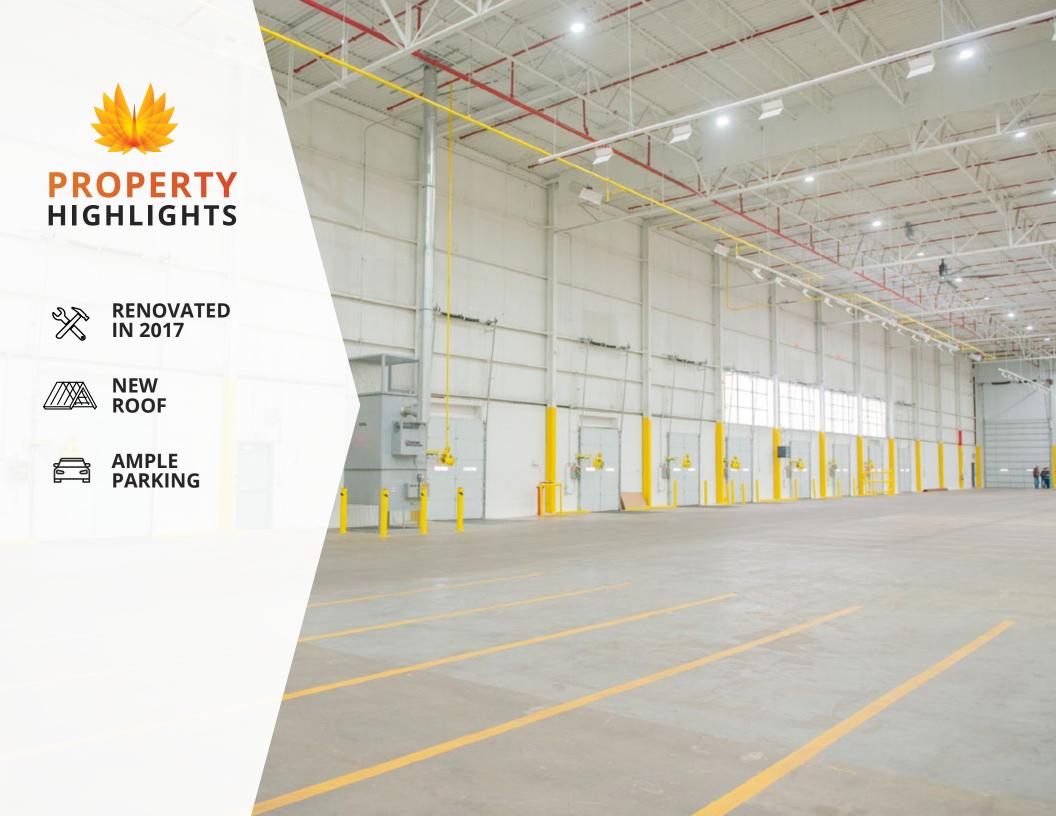

### AVAILABLE SPACE:

| - OFFICE SPACE (1) | 12,590 SF                                |
|--------------------|------------------------------------------|
| - OFFICE SPACE (2) | 27,800 SF                                |
| FLOORS             | 1                                        |
| CLEAR HEIGHT       | 32'                                      |
| COLUMN SPACING     | 40' x 60'                                |
| ROOF               | Built-Up Tar (New)                       |
| WALLS              | Metal and Masonry                        |
| FLOORS             | 6" Reinforced Concrete                   |
| YEAR BUILT         | 1962                                     |
| YEAR RENOVATED     | 2017                                     |
| FIRE SUPPRESSION   | ESFR                                     |
| LIGHTING           | LED                                      |
| POWER              | Heavy Power Throughout                   |
| PARKING            | 2,787 Surface   409 Gravel   136 Trailer |
| LAND AREA          | 97 Acres                                 |
| ZONING             | I-2: Industrial Moderate                 |
| PARCEL ID          | 18883-0000-02570-00                      |
| RAIL               | Arkansas-Missouri Railroad Spurs         |
| OPEX ESTIMATE      | \$0.45/SF                                |
|                    |                                          |