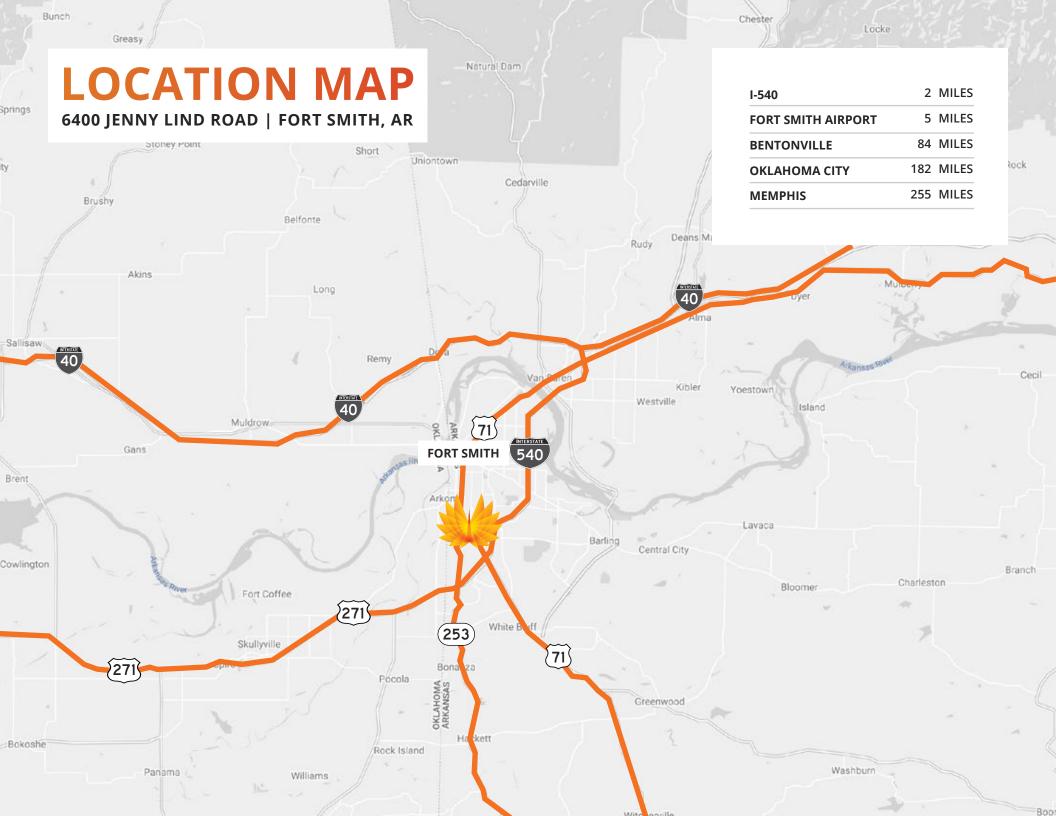

# FOR LEASE40,390 SF6400 JENNY LIND ROADFORT SMITH, AR

## **PROPERTY DETAILS** 6400 JENNY LIND ROAD | FORT SMITH, AR