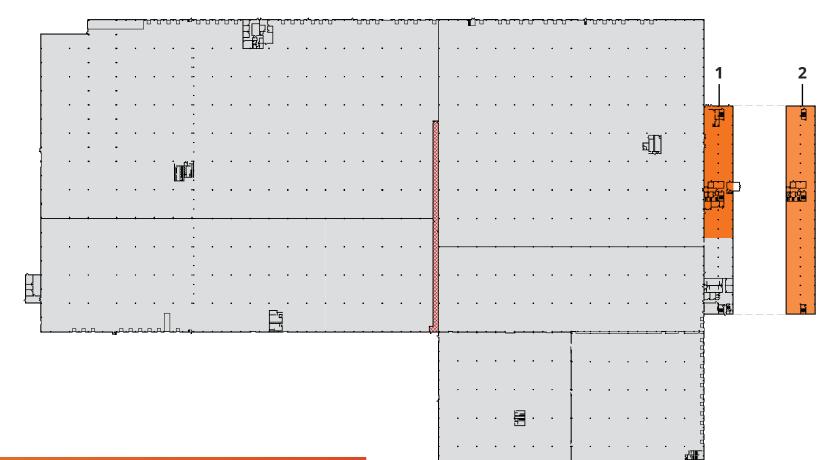

# **FLOOR PLAN** 6400 JENNY LIND ROAD | FORT SMITH, AR

| NUMBER | SPACE<br>DESIGNATION | COLUMN<br>SPACE | CLEAR<br>HEIGHT | DOCKS | SQUARE FEET |
|--------|----------------------|-----------------|-----------------|-------|-------------|
| 1      | AVAILABLE<br>OFFICE  | N/A             | N/A             | 0     | 12,590 SF   |
| 2      | AVAILABLE<br>OFFICE  | N/A             | N/A             | 0     | 27,800 SF   |
| TOTAL  |                      |                 |                 |       | 40,390 SF   |