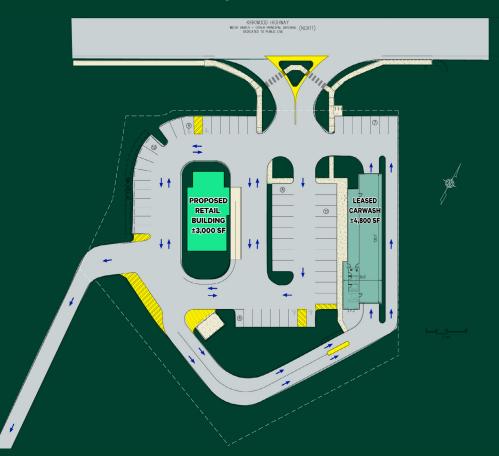

## Conceptual Site Plans

**Nearby Retailers Include:** 

Conceptual Site Plan 1 ±2,500 SF Fast Food Building

Conceptual Site Plan 2 ±3,000 SF Retail Building

© 2024 CBRE, Inc. All rights reserved. This information has been obtained from sources believed reliable, but has not been verified for accuracy or completeness. You should conduct a careful, independent investigation of the property and verify all information. Any reliance on this information is solely at your own risk. CBRE and the CBRE logo are service marks of CBRE, Inc. All other marks displayed on this document are the property of their respective owners, and the use of such logos does not imply any affiliation with or endorsement of CBRE. Photos herein are the property of their respective owners. Use of these images without the express written consent of the owner is prohibited.