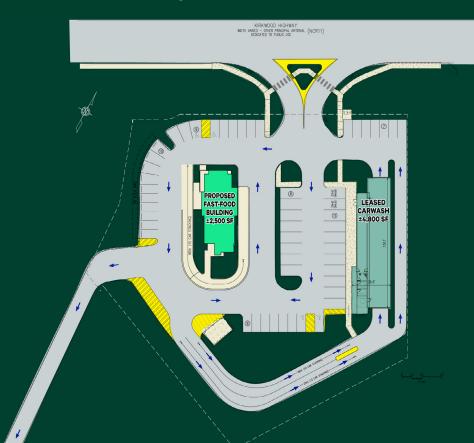

## Conceptual Site Plans

**Nearby Retailers Include:** 

Conceptual Site Plan 1 ±2,500 SF Fast Food Building

Conceptual Site Plan 2 ±3,000 SF Retail Building

© 2024 CBRE, Inc. All rights reserved. This information has been obtained from sources believed reliable, but has not been verified for accuracy or completeness. You should conduct a careful, independent investigation of the property and verify all information. Any reliance on this information is solely at your own risk. CBRE and the CBRE logo are service marks of CBRE, Inc. All other marks displayed on this document are the property of their respective owners, and the use of such logos does not imply any affiliation with or endorsement of CBRE. Photos herein are the property of their respective owners. Use of these images without the express written consent of the owner is prohibited.