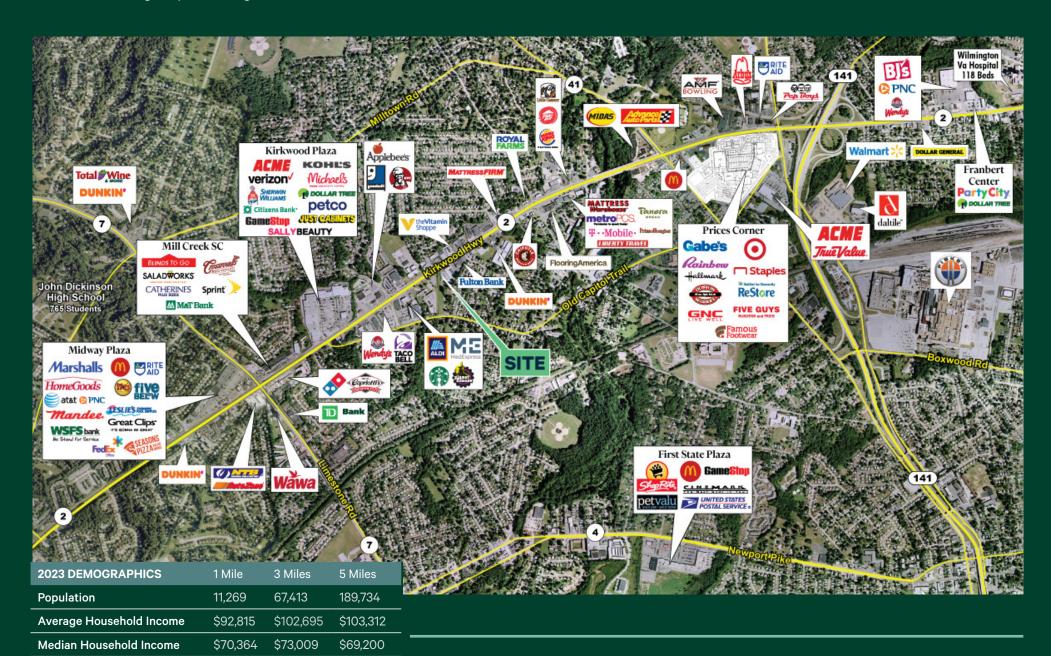

## **Property Features**

Mill Creek SC

CATHERNES DA Sprint

- + Ground Lease or Build To Suit
- + Proposed multi tenant development along heavily traveled Kirkwood Highway
- + Access to traffic light via Old Capitol Trail
- + Traffic count on Kirkwood Highway 45,092 ADT
- + Daytime population of 74,964 within a three mile radius
- + Owned and developed by Fusco Management
- + Approximately 53 parking spaces
- + Drive-Thru End Cap Opportunity

3906 Kirkwood Highway | Wilmington, DE 19808

**Daytime Population** 

10,955

75,024

216,511