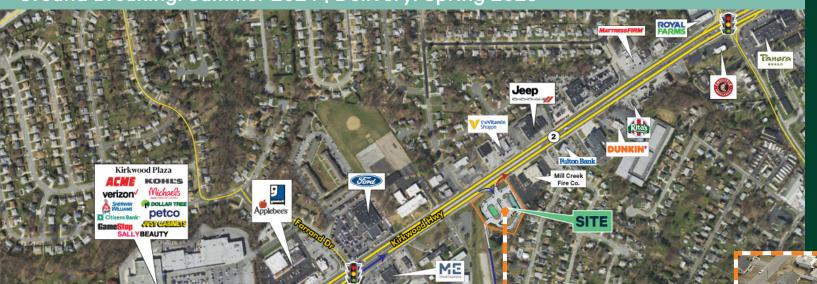

## **Property Features**

Mill Creek SC

CATHERNES DA Sprint

- + Ground Lease or Build To Suit
- + Proposed multi tenant development along heavily traveled Kirkwood Highway
- + Access to traffic light via Old Capitol Trail
- + Traffic count on Kirkwood Highway 45,092 ADT
- + Daytime population of 74,964 within a three mile radius
- + Owned and developed by Fusco Management
- + Approximately 53 parking spaces
- + Drive-Thru End Cap Opportunity

For Lease

3906 Kirkwood Highway | Wilmington, DE 19808