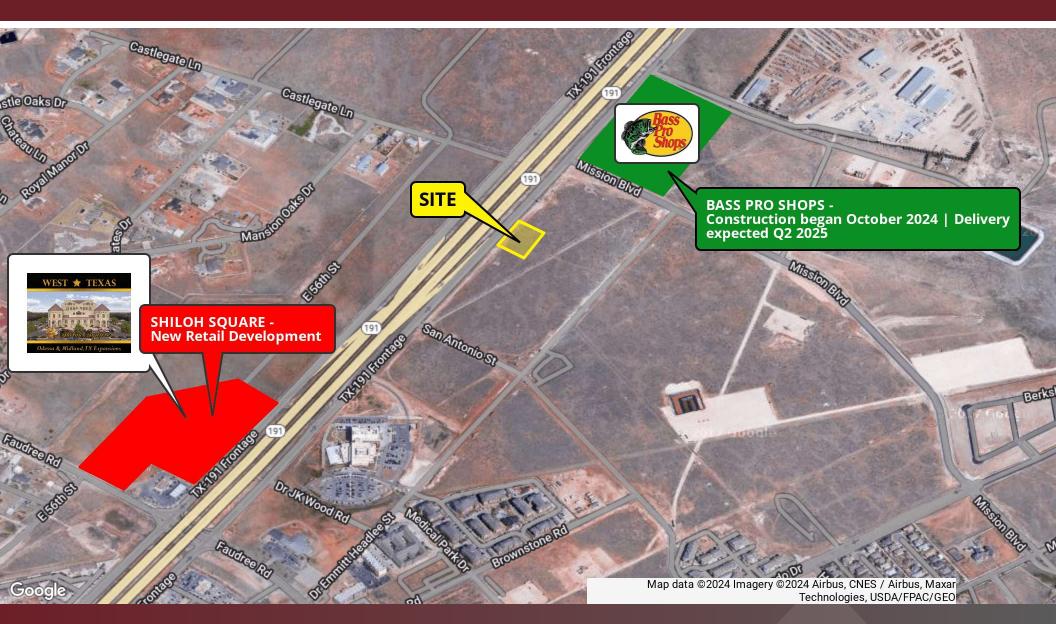

### CURRENT RETAIL DEVELOPMENTS UNDER CONSTRUCTION NEAR SITE BASS PRO SHOPS & SHILOH SQUARE

Trey Dennis

Broker | President 432.682.2510 wes@moriahgroup.net

Wes Gotcher

Broker 432.236.7500 trey@moriahgroup.net

#### **Property Highlights**

- Prime for Development
- Highway Frontage | Highway Visibility
- Multi-Use Zoning
- Surrounded by numerous restaurants, retail, hotels and entertainment. *The 110,000 SF Bass Pro Shops began construction in October 2024 with expected delivery in Q2, 2025*

#### Location Description

The subject site is a 1.28 AC pad site located on Highway 191. The land is located adjacent to the new Bass Pro Shops, Cinergy Theatre, Bahama Bucks, and Garely's Mexican Food. With Highway 191 Frontage (+/- 40,000 Average Daily Traffic).