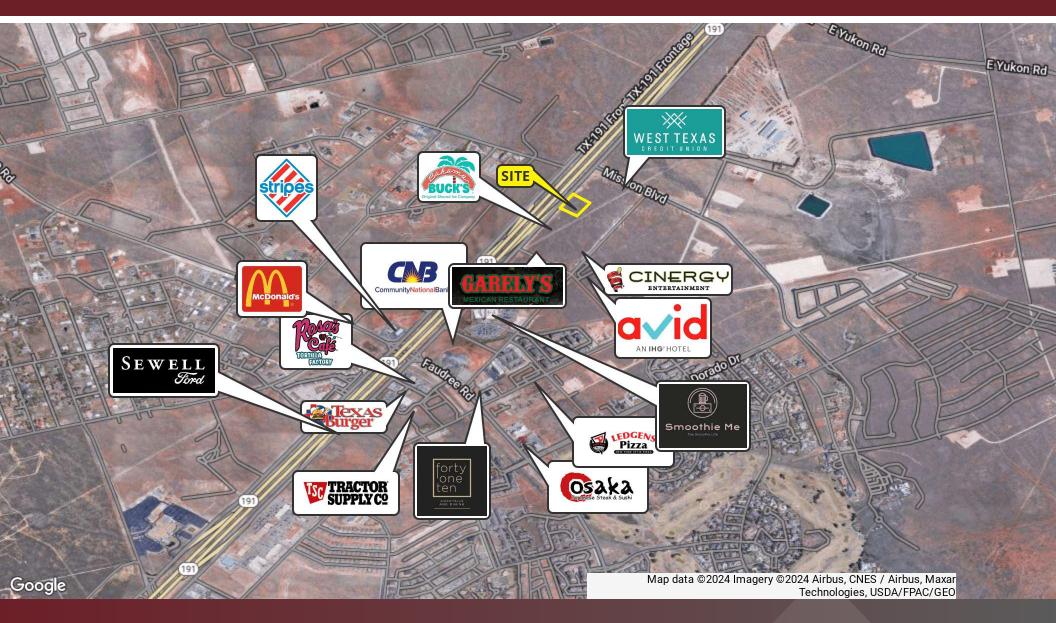

#### Location Description

The subject site is a 1.28 AC pad site located on Highway 191. The land is located adjacent to the new Bass Pro Shops, Cinergy Theatre, Bahama Bucks, and Garely's Mexican Food. With Highway 191 Frontage (+/- 40,000 Average Daily Traffic).

#### **Property Description**

The property is situated in the City of Odessa on the service road of Hwy 191, less than 4 miles southeast of Midland. Hwy 191 serves as one of the main corridors between Midland and Odessa. Frontage on Hwy 191 makes this location extremely desirable and right in the path of new development.

#### **Property Highlights**

- Prime for Development
- Highway Frontage | Highway Visibility
- Multi-Use Zoning
- Surrounded by numerous restaurants, retail, hotels and entertainment. *The 110,000 SF Bass Pro Shops began construction in October 2024 with expected delivery in Q2, 2025*