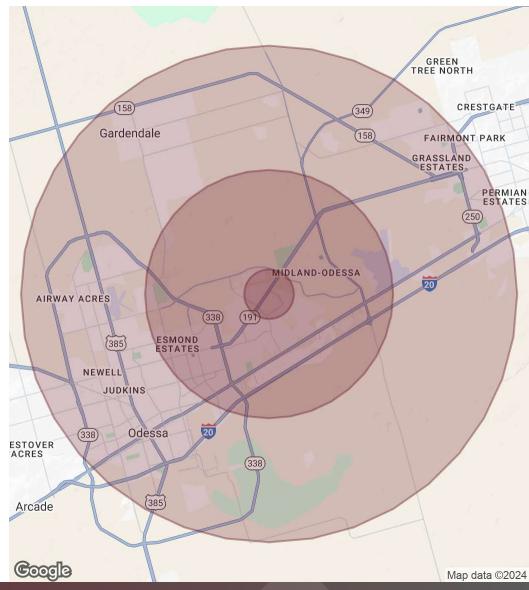

| Offering Summary |             |
|------------------|-------------|
| Sale Price:      | \$1,250,000 |
| Lot Size:        | 1.28 Acres  |
|                  |             |

| Demographics      | 1 Mile   | 5 Miles  | 10 Miles |
|-------------------|----------|----------|----------|
| Total Households  | 3,190    | 43,019   | 57,117   |
| Total Population  | 7,722    | 112,275  | 153,566  |
| Average HH Income | \$57,203 | \$74,515 | \$76,470 |

## **13611 HIGHWAY 191** Odessa, TX 79765

| Population           | 1 Mile | 5 Miles | 10 Miles |
|----------------------|--------|---------|----------|
| Total Population     | 7,722  | 112,275 | 153,566  |
| Average Age          | 30.1   | 31.6    | 31.4     |
| Average Age (Male)   | 27.9   | 31.2    | 30.8     |
| Average Age (Female) | 32.6   | 33.2    | 32.7     |

| Households & Income | 1 Mile    | 5 Miles   | 10 Miles  |
|---------------------|-----------|-----------|-----------|
| Total Households    | 3,190     | 43,019    | 57,117    |
| # of Persons per HH | 2.4       | 2.6       | 2.7       |
| Average HH Income   | \$57,203  | \$74,515  | \$76,470  |
| Average House Value | \$178,864 | \$161,324 | \$159,878 |