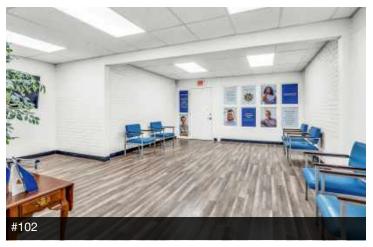

#102 ( $\pm 4,103$  SF): Newly remodeled space with (2) private offices, large open bullpen area, conference room, waiting room w/ private entrance, reception area, kitchen, & a brand new private ADA restroom. Potential to be combined with Suite #103 for  $\pm 5,739$  SF.