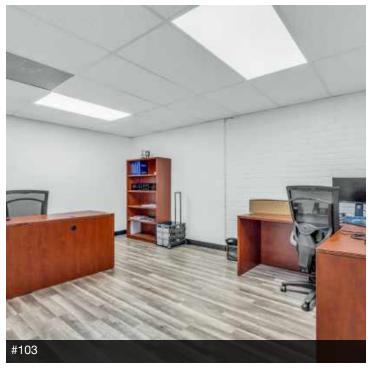

#103 ( $\pm$ 1,636 SF): Newly remodeled space with a large open concept room, 1 rear private office, storage room & a brand new private ADA restroom.

#104 ( $\pm$ 798 SF): Open space with TI's available. Can be combined with #105.