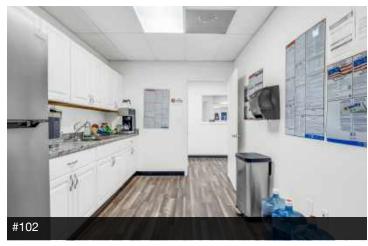

#102 ( $\pm 4,103$  SF): Newly remodeled space with (2) private offices, large open bullpen area, conference room, waiting room w/ private entrance, reception area, kitchen, & a brand new private ADA restroom. Potential to be combined with Suite #103 for  $\pm 5,739$  SF.