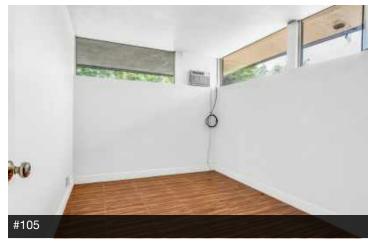

#105 (±1,660 SF): Former dental buildout with a large reception area, open rooms, 3 private rooms/offices, storage room and 2 entrances (private street access). Potential to be combined with Suite #104 for ±2,458 SF.