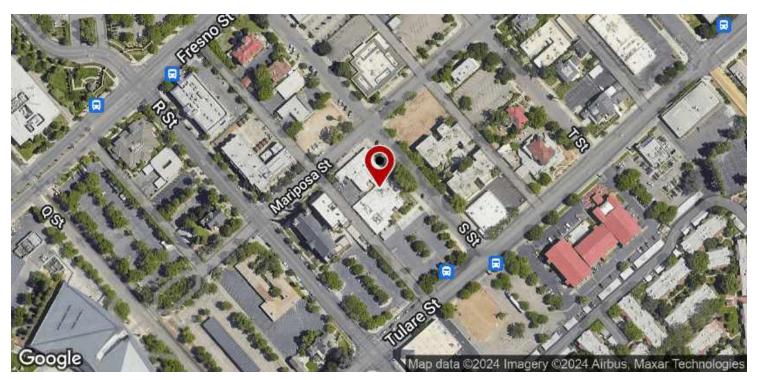

#### **LOCATION DESCRIPTION**

This property is located at the southwest corner of "S" Street and Mariposa Street extending to Tulare Street. It has easy access to Freeways 41, 180 and Highway 99. It is also just blocks away from Fresno's Community Regional Medical Center. Prime signalized location offering ample parking and easy access to Highway 99, 41, 180, and 168 off/on ramps.