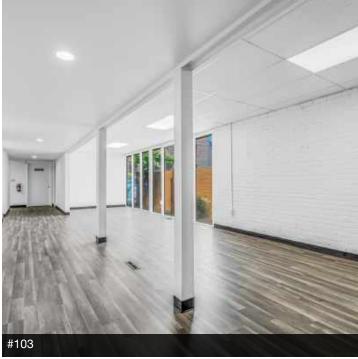

#103 ( $\pm$ 1,636 SF): Newly remodeled space with a large open concept room, 1 rear private office, storage room & a brand new private ADA restroom.

#104 ( $\pm$ 798 SF): Open space with TI's available. Can be combined with #105.