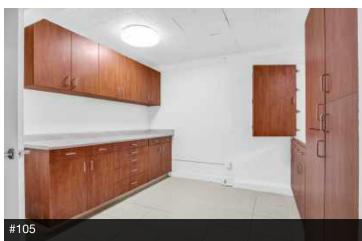

#105 (±1,660 SF): Former dental buildout with a large reception area, open rooms, 3 private rooms/offices, storage room and 2 entrances (private street access). Potential to be combined with Suite #104 for ±2,458 SF.