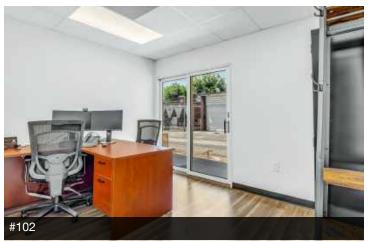

#102 ( $\pm 4,103$  SF): Newly remodeled space with (2) private offices, large open bullpen area, conference room, waiting room w/ private entrance, reception area, kitchen, & a brand new private ADA restroom. Potential to be combined with Suite #103 for  $\pm 5,739$  SF.

#### **AVAILABLE SPACES**

| SUITE                         | SIZE (SF)        | LEASE TYPE            | LEASE RATE      | DESCRIPTION                                                                                                                                                                  |
|-------------------------------|------------------|-----------------------|-----------------|------------------------------------------------------------------------------------------------------------------------------------------------------------------------------|
| Brand New Remodel: Suite #102 | 4,103 - 7,909 SF | CAOE: \$0.37/SF/Month | \$1.35 SF/month | Move in Ready: (2) private offices, waiting room w/ private entrance, reception area, kitchen & a brand new ADA private restroom. Flooring Allowance Available.              |
| Brand New Remodel: Suite #103 | 1,636 - 5,278 SF | CAOE: \$0.37/SF/Month | \$1.35 SF/month | Move in Ready: 1,433 SF. The space consist of (1) private office, (1) storage room, large open group room, private restroom and staff kitchen. Flooring Allowance Available. |
| TI's Available: Suite #104    | 798 - 2,631 SF   | CAOE: \$0.37/SF/Month | \$1.15 SF/month | TI's Available: Existing Open Layout w/ 1 Office                                                                                                                             |
| TI's Available: Suite #105    | 1,660 - 2,631 SF | CAOE: \$0.37/SF/Month | \$1.15 SF/month | TI's Available: Full dentist build out.<br>Consist of 1 reception area, 3 office<br>and 2 exam rooms.                                                                        |