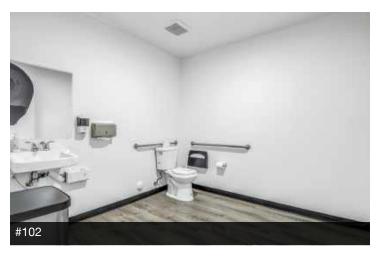

#102 ( $\pm 4,103$  SF): Newly remodeled space with (2) private offices, large open bullpen area, conference room, waiting room w/ private entrance, reception area, kitchen, & a brand new private ADA restroom. Potential to be combined with Suite #103 for  $\pm 5,739$  SF.