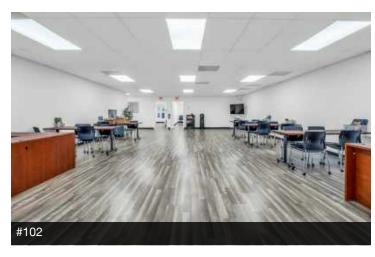

#102 ( $\pm 4,103$  SF): Newly remodeled space with (2) private offices, large open bullpen area, conference room, waiting room w/ private entrance, reception area, kitchen, & a brand new private ADA restroom. Potential to be combined with Suite #103 for  $\pm 5,739$  SF.