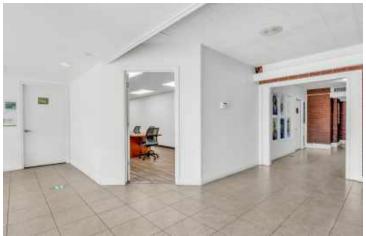

#### PROPERTY DESCRIPTION

Professional Office complex offering ±798 SF to ±4,103 SF of multiple spaces for medical, government, professional, & general space. Includes 88 private on-site parking spaces and 54 street spaces in front of the property - all available at no cost! Located within the enterprise zone in downtown Fresno just blocks away from Fresno's Community Regional Medical Center, the Federal Courthouse and City Hall. The front entrance is complete, Power is stubbed, Fire sprinklers are existing, and HVAC ducting is present.

#102 ( $\pm 4,103$  SF): Newly remodeled space with (2) private offices, large open bullpen area, conference room, waiting room w/ private entrance, reception area, kitchen, & a brand new private ADA restroom. Potential to be combined with Suite #103 for  $\pm 5,739$  SF.

#103 ( $\pm$ 1,636 SF): Newly remodeled space with a large open concept room, 1 rear private office, storage room & a brand new private ADA restroom.

#104 ( $\pm$ 798 SF): Open space with TI's available. Can be combined with #105.