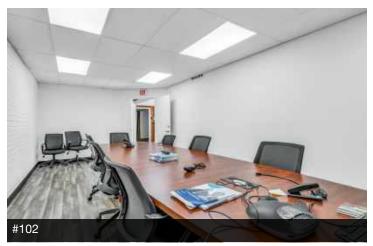

#102 ( $\pm 4,103$  SF): Newly remodeled space with (2) private offices, large open bullpen area, conference room, waiting room w/ private entrance, reception area, kitchen, & a brand new private ADA restroom. Potential to be combined with Suite #103 for  $\pm 5,739$  SF.