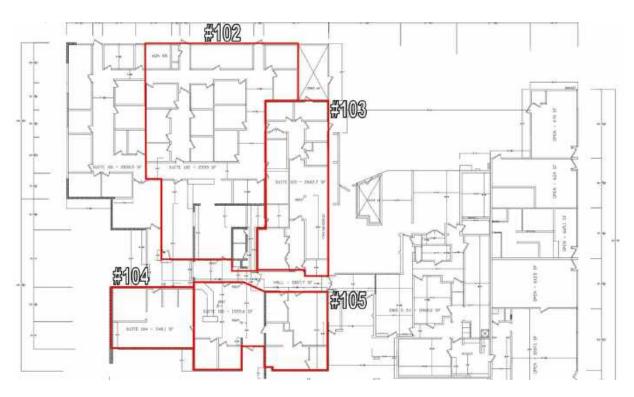

#102 ( $\pm 4,103$  SF): Newly remodeled space with (2) private offices, large open bullpen area, conference room, waiting room w/ private entrance, reception area, kitchen, & a brand new private ADA restroom. Potential to be combined with Suite #103 for  $\pm 5,739$  SF.

#103 ( $\pm$ 1,636 SF): Newly remodeled space with a large open concept room, 1 rear private office, storage room & a brand new private ADA restroom.

#104 ( $\pm$ 798 SF): Open space with TI's available. Can be combined with #105.

#105 (±1,660 SF): Former dental buildout with a large reception area, open rooms, 3 private rooms/offices, storage room and 2 entrances (private street access). Potential to be combined with Suite #104 for ±2,458 SF.

#### **AVAILABLE SPACES**

| SUITE                         | SIZE (SF)        | LEASE TYPE            | LEASE RATE      | DESCRIPTION                                                                                                                                                                  |
|-------------------------------|------------------|-----------------------|-----------------|------------------------------------------------------------------------------------------------------------------------------------------------------------------------------|
| Brand New Remodel: Suite #102 | 4,103 - 7,909 SF | CAOE: \$0.37/SF/Month | \$1.35 SF/month | Move in Ready: (2) private offices, waiting room w/ private entrance, reception area, kitchen & a brand new ADA private restroom. Flooring Allowance Available.              |
| Brand New Remodel: Suite #103 | 1,636 - 5,278 SF | CAOE: \$0.37/SF/Month | \$1.35 SF/month | Move in Ready: 1,433 SF. The space consist of (1) private office, (1) storage room, large open group room, private restroom and staff kitchen. Flooring Allowance Available. |
| TI's Available: Suite #104    | 798 - 2,631 SF   | CAOE: \$0.37/SF/Month | \$1.15 SF/month | TI's Available: Existing Open Layout w/ 1 Office                                                                                                                             |
| TI's Available: Suite #105    | 1,660 - 2,631 SF | CAOE: \$0.37/SF/Month | \$1.15 SF/month | TI's Available: Full dentist build out.<br>Consist of 1 reception area, 3 office<br>and 2 exam rooms.                                                                        |