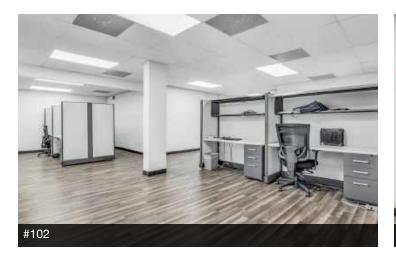

#102 ( $\pm 4,103$  SF): Newly remodeled space with (2) private offices, large open bullpen area, conference room, waiting room w/ private entrance, reception area, kitchen, & a brand new private ADA restroom. Potential to be combined with Suite #103 for  $\pm 5,739$  SF.

#### **AVAILABLE SPACES**

| SUITE                         | SIZE (SF)        | LEASE TYPE            | LEASE RATE      | DESCRIPTION                                                                                                                                                                  |
|-------------------------------|------------------|-----------------------|-----------------|------------------------------------------------------------------------------------------------------------------------------------------------------------------------------|
| Brand New Remodel: Suite #102 | 4,103 - 7,909 SF | CAOE: \$0.37/SF/Month | \$1.35 SF/month | Move in Ready: (2) private offices, waiting room w/ private entrance, reception area, kitchen & a brand new ADA private restroom. Flooring Allowance Available.              |
| Brand New Remodel: Suite #103 | 1,636 - 5,278 SF | CAOE: \$0.37/SF/Month | \$1.35 SF/month | Move in Ready: 1,433 SF. The space consist of (1) private office, (1) storage room, large open group room, private restroom and staff kitchen. Flooring Allowance Available. |
| TI's Available: Suite #104    | 798 - 2,631 SF   | CAOE: \$0.37/SF/Month | \$1.15 SF/month | TI's Available: Existing Open Layout w/ 1 Office                                                                                                                             |
| TI's Available: Suite #105    | 1,660 - 2,631 SF | CAOE: \$0.37/SF/Month | \$1.15 SF/month | TI's Available: Full dentist build out.<br>Consist of 1 reception area, 3 office<br>and 2 exam rooms.                                                                        |