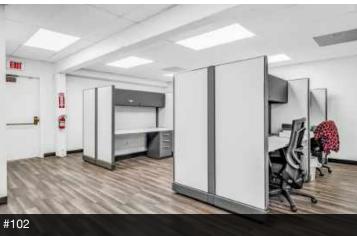

#102 ( $\pm 4,103$  SF): Newly remodeled space with (2) private offices, large open bullpen area, conference room, waiting room w/ private entrance, reception area, kitchen, & a brand new private ADA restroom. Potential to be combined with Suite #103 for  $\pm 5,739$  SF.

#### **AVAILABLE SPACES**

| SUITE                         | SIZE (SF)        | LEASE TYPE            | LEASE RATE      | DESCRIPTION                                                                                                                                                                  |
|-------------------------------|------------------|-----------------------|-----------------|------------------------------------------------------------------------------------------------------------------------------------------------------------------------------|
| Brand New Remodel: Suite #102 | 4,103 - 7,909 SF | CAOE: \$0.37/SF/Month | \$1.35 SF/month | Move in Ready: (2) private offices, waiting room w/ private entrance, reception area, kitchen & a brand new ADA private restroom. Flooring Allowance Available.              |
| Brand New Remodel: Suite #103 | 1,636 - 5,278 SF | CAOE: \$0.37/SF/Month | \$1.35 SF/month | Move in Ready: 1,433 SF. The space consist of (1) private office, (1) storage room, large open group room, private restroom and staff kitchen. Flooring Allowance Available. |
| TI's Available: Suite #104    | 798 - 2,631 SF   | CAOE: \$0.37/SF/Month | \$1.15 SF/month | TI's Available: Existing Open Layout w/ 1 Office                                                                                                                             |
| TI's Available: Suite #105    | 1,660 - 2,631 SF | CAOE: \$0.37/SF/Month | \$1.15 SF/month | TI's Available: Full dentist build out.<br>Consist of 1 reception area, 3 office<br>and 2 exam rooms.                                                                        |