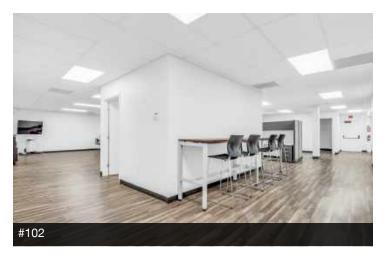

#102 ( $\pm 4,103$  SF): Newly remodeled space with (2) private offices, large open bullpen area, conference room, waiting room w/ private entrance, reception area, kitchen, & a brand new private ADA restroom. Potential to be combined with Suite #103 for  $\pm 5,739$  SF.