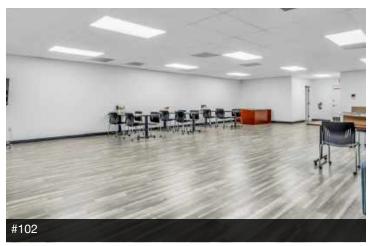

#102 ( $\pm 4,103$  SF): Newly remodeled space with (2) private offices, large open bullpen area, conference room, waiting room w/ private entrance, reception area, kitchen, & a brand new private ADA restroom. Potential to be combined with Suite #103 for  $\pm 5,739$  SF.