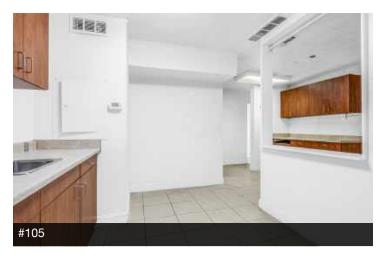

#105 (±1,660 SF): Former dental buildout with a large reception area, open rooms, 3 private rooms/offices, storage room and 2 entrances (private street access). Potential to be combined with Suite #104 for ±2,458 SF.