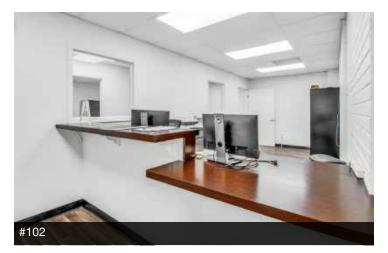

#102 ( $\pm 4,103$  SF): Newly remodeled space with (2) private offices, large open bullpen area, conference room, waiting room w/ private entrance, reception area, kitchen, & a brand new private ADA restroom. Potential to be combined with Suite #103 for  $\pm 5,739$  SF.