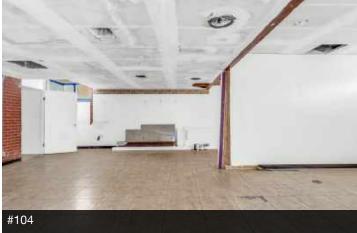

#103 ( $\pm$ 1,636 SF): Newly remodeled space with a large open concept room, 1 rear private office, storage room & a brand new private ADA restroom.

#104 ( $\pm$ 798 SF): Open space with TI's available. Can be combined with #105.