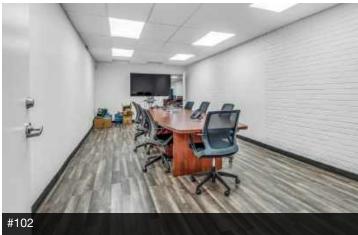

#102 ( $\pm 4,103$  SF): Newly remodeled space with (2) private offices, large open bullpen area, conference room, waiting room w/ private entrance, reception area, kitchen, & a brand new private ADA restroom. Potential to be combined with Suite #103 for  $\pm 5,739$  SF.