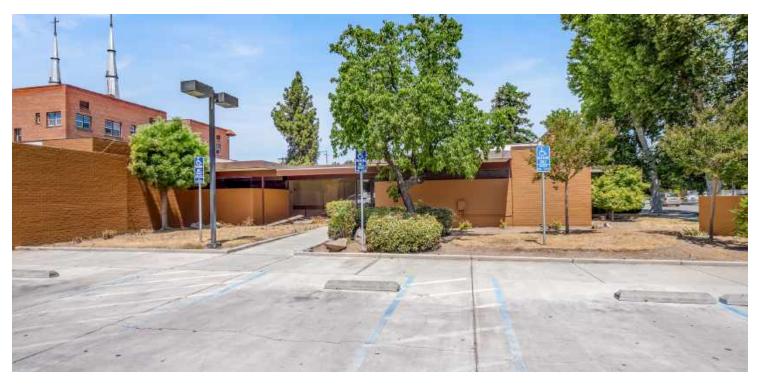

PROFESSIONAL OFFICE, SURGICAL CENTER, RETAIL SPACE IN DOWNTOWN

2841 Tulare St, Fresno, CA 93721

Lease Rate

\$1.15 - 1.35 SF/MONTH

#### **PROPERTY HIGHLIGHTS**

- · 142 FREE Downtown Parking Spaces On Site
- · Newly Remodeled Office & Medical/Dental Space
- · Brand New Flooring, Paint, & LED Lights w/ TI's Available
- Ample Private Parking (4/1,000 SF) | Additional Street Parking
- · Multiple Configurations Available w/ Ample Parking
- Prime Location in Downtown Fresno @ Signalized Intersection
- · First Class Finishes | Spaces Can Be Combined
- · Flexible Floorplan w/ Improvements Available
- Multiple Access Points | Flexible C-P Zoning
- Nearby Access to Highway 41, 99, 168, & 180
- Visible Tulare St Frontage w/ Corner Monument Signage
- Busy & Established Corridor w/ Retail Growth
- · Close Proximity to Traffic Generators & Hospital
- Great Access & Visibility w/ High Level of Consumer Traffic

#### PROPERTY DESCRIPTION

Professional Office complex offering ±798 SF to ±4,103 SF of multiple spaces for medical, government, professional, & general space. Includes 88 private on-site parking spaces and 54 street spaces in front of the property - all available at no cost! Located within the enterprise zone in downtown Fresno just blocks away from Fresno's Community Regional Medical Center, the Federal Courthouse and City Hall. The front entrance is complete, Power is stubbed, Fire sprinklers are existing, and HVAC ducting is present.

#### **LOCATION DESCRIPTION**

This property is located at the southwest corner of "S" Street and Mariposa Street extending to Tulare Street. It has easy access to Freeways 41, 180 and Highway 99. It is also just blocks away from Fresno's Community Regional Medical Center. Prime signalized location offering ample parking and easy access to Highway 99, 41, 180, and 168 off/on ramps.