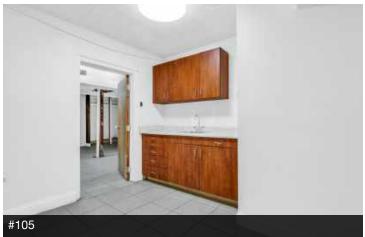

#105 (±1,660 SF): Former dental buildout with a large reception area, open rooms, 3 private rooms/offices, storage room and 2 entrances (private street access). Potential to be combined with Suite #104 for ±2,458 SF.