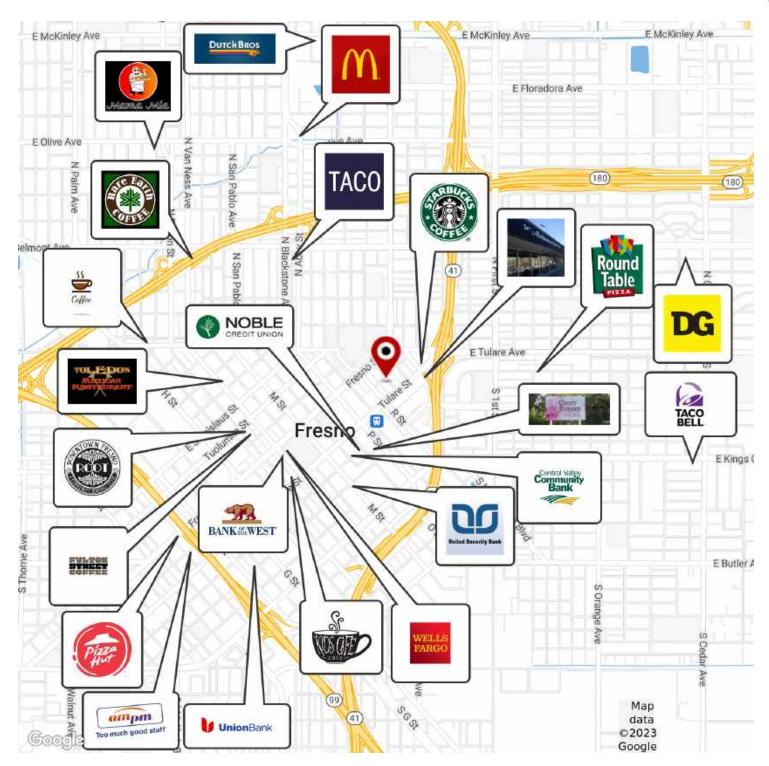

#### **LOCATION DESCRIPTION**

This property is located at the southwest corner of "S" Street and Mariposa Street extending to Tulare Street. It has easy access to Freeways 41, 180 and Highway 99. It is also just blocks away from Fresno's Community Regional Medical Center. Prime signalized location offering ample parking and easy access to Highway 99, 41, 180, and 168 off/on ramps.