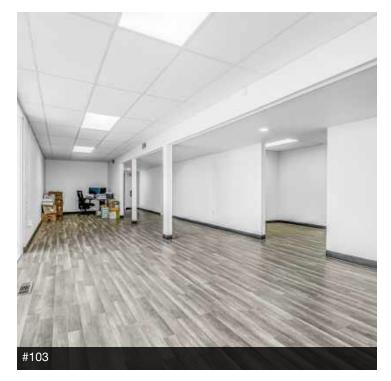

#103 ( $\pm$ 1,636 SF): Newly remodeled space with a large open concept room, 1 rear private office, storage room & a brand new private ADA restroom.

#104 ( $\pm$ 798 SF): Open space with TI's available. Can be combined with #105.