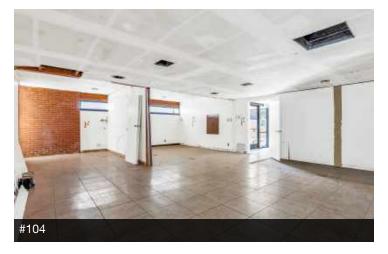

#103 ( $\pm$ 1,636 SF): Newly remodeled space with a large open concept room, 1 rear private office, storage room & a brand new private ADA restroom.

#104 ( $\pm$ 798 SF): Open space with TI's available. Can be combined with #105.