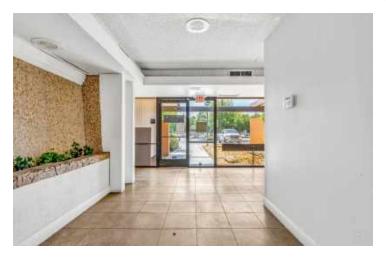

#### PROPERTY DESCRIPTION

Professional Office complex offering ±798 SF to ±4,103 SF of multiple spaces for medical, government, professional, & general space. Includes 88 private on-site parking spaces and 54 street spaces in front of the property - all available at no cost! Located within the enterprise zone in downtown Fresno just blocks away from Fresno's Community Regional Medical Center, the Federal Courthouse and City Hall. The front entrance is complete, Power is stubbed, Fire sprinklers are existing, and HVAC ducting is present.

#102 ( $\pm 4,103$  SF): Newly remodeled space with (2) private offices, large open bullpen area, conference room, waiting room w/ private entrance, reception area, kitchen, & a brand new private ADA restroom. Potential to be combined with Suite #103 for  $\pm 5,739$  SF.