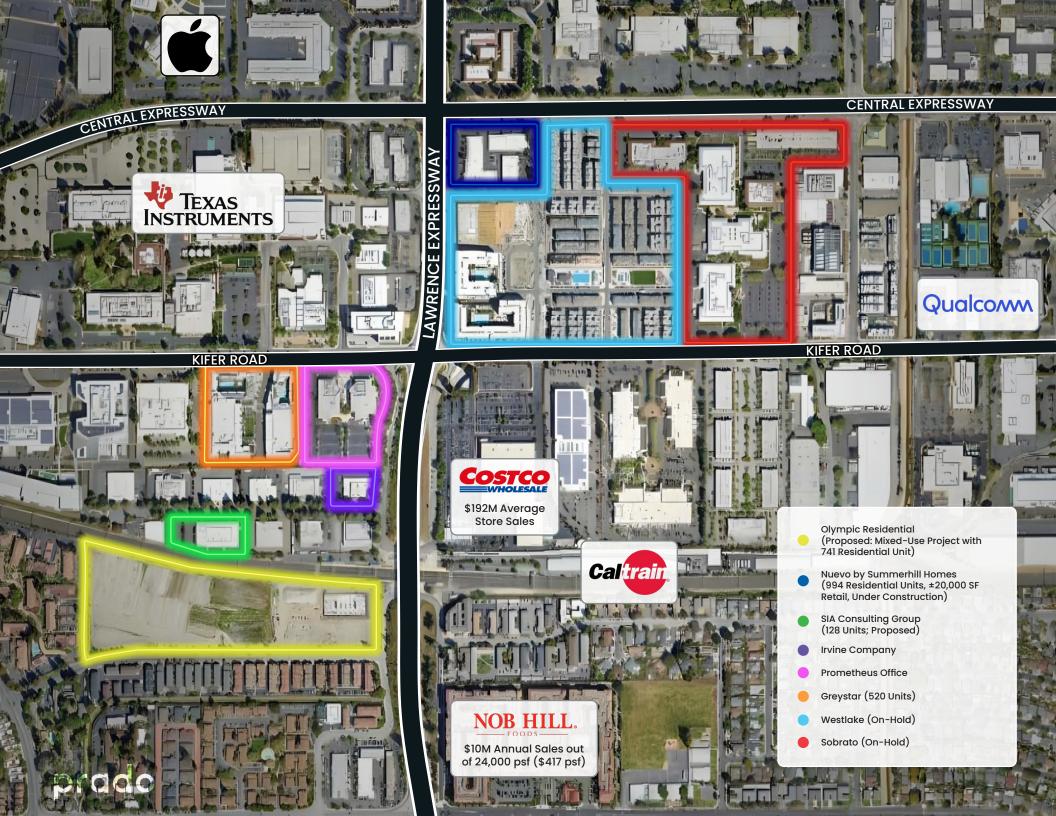

### TRAFFIC COUNTS

| IKAI I IO OOONI I   | Source: 2022 Esri. |
|---------------------|--------------------|
| Lawrence Expressway | 69,600 ADT         |
| Kifer Road          | 11,180 ADT         |

The project has a total of 994 Units comprised of the following: