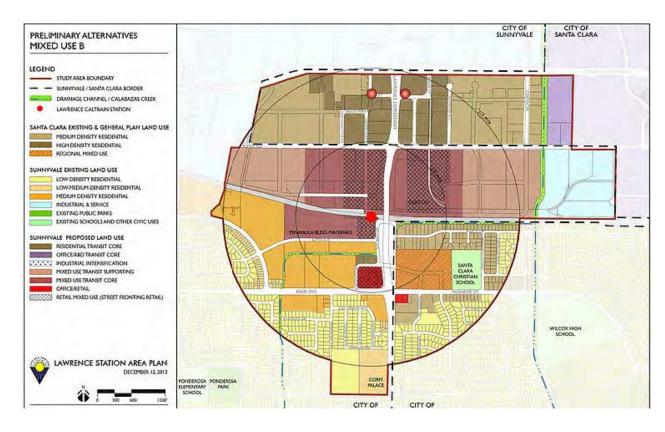

## **Area Plan**

Lawrence Station is located in the heart of the Lawrence Station Area Plan, a 629 acre area intended to create a highly walkable residential and employment center where people can live, work, shop and play.