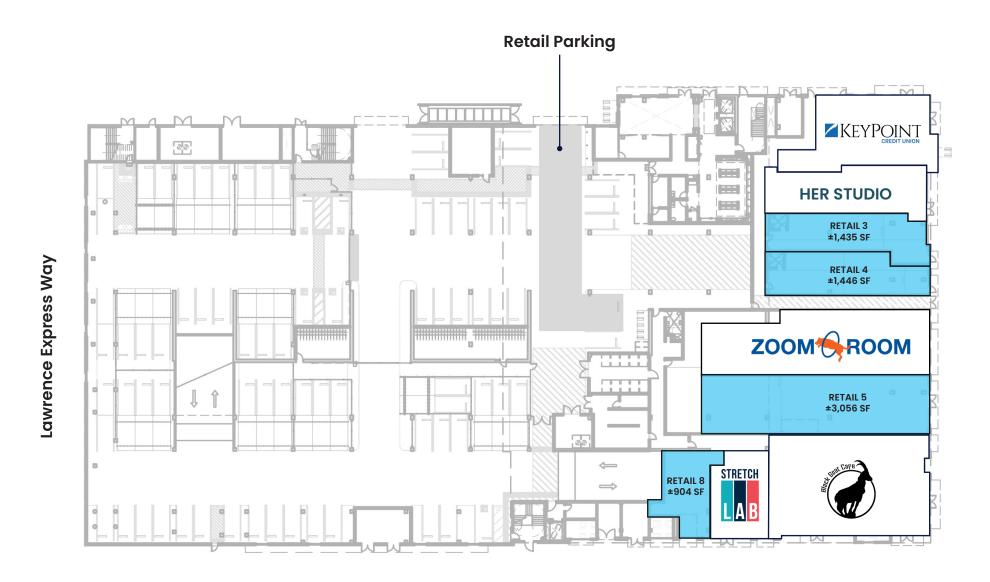

ostco



Lawrence Station Average Weekly Ridership - 949

| DEMOGRAPHICS          | 1 MILE    | 3 MILES   | 5 MILES   |
|-----------------------|-----------|-----------|-----------|
| Population            | 16,752    | 211,774   | 475,568   |
| Avg. Household Income | \$157,056 | \$154,497 | \$167,211 |
| Daytime Population    | 44,403    | 280,900   | 656,965   |

### TRAFFIC COUNTS

| IKAI I IO OOONI I   | Source: 2022 Esri. |
|---------------------|--------------------|
| Lawrence Expressway | 69,600 ADT         |
| Kifer Road          | 11,180 ADT         |

The project has a total of 994 Units comprised of the following:

Prado (Apartment Building B) - 251 Units

Apex (Condo Building) - 126 Units

Apartment Building A - 286 Units

For Sale Product - 331 Units



# Site Plan (Prado)



**Kifer Road** 

# Lawrence Express Way

# Site Plan (Sofia)

**Ryder St** 



# **Parking Plan**



**Kifer Road** 





## **Area Plan**

Lawrence Station is located in the heart of the Lawrence Station Area Plan, a 629 acre area intended to create a highly walkable residential and employment center where people can live, work, shop and play.

Lawrence Station Retail is a less than a 5-minute walk from Caltrain in an emerging urban node. When fully built-out, the area will provide 8,500 new residential units, 1.2M square feet of new office & industrial projects, over 125,000 square feet of new shops and restaurants, and numerous open spaces, parks, and plazas.











### **MIKE CONROY**

Executive Director (408) 400-7061 mconroy@theeconiccompany.com

CalDRE: 02046912

### **MIKE CO