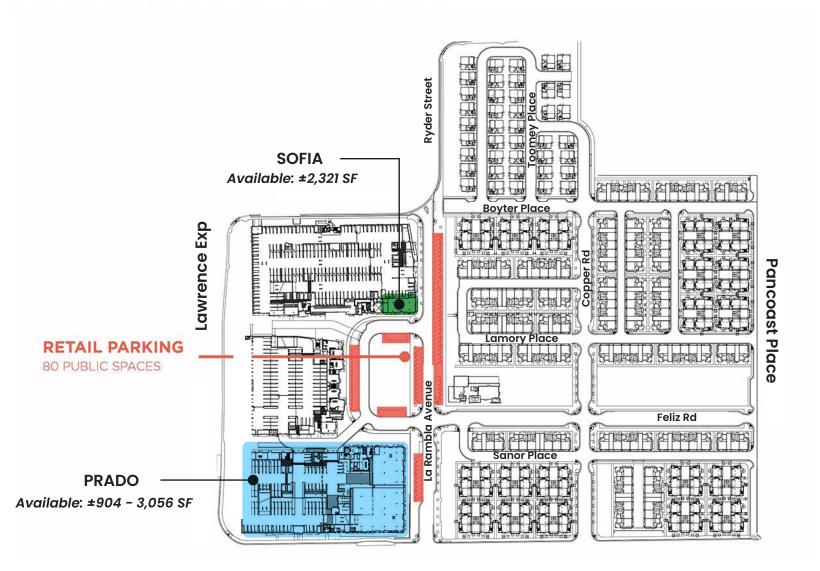

Prado (Apartment Building B) - 251 Units

Apex (Condo Building) - 126 Units

Apartment Building A - 286 Units

For Sale Product - 331 Units

# Site Plan (Prado)

**Kifer Road** 

# Lawrence Express Way

# Site Plan (Sofia)

**Ryder St** 

# **Parking Plan**

**Kifer Road** 