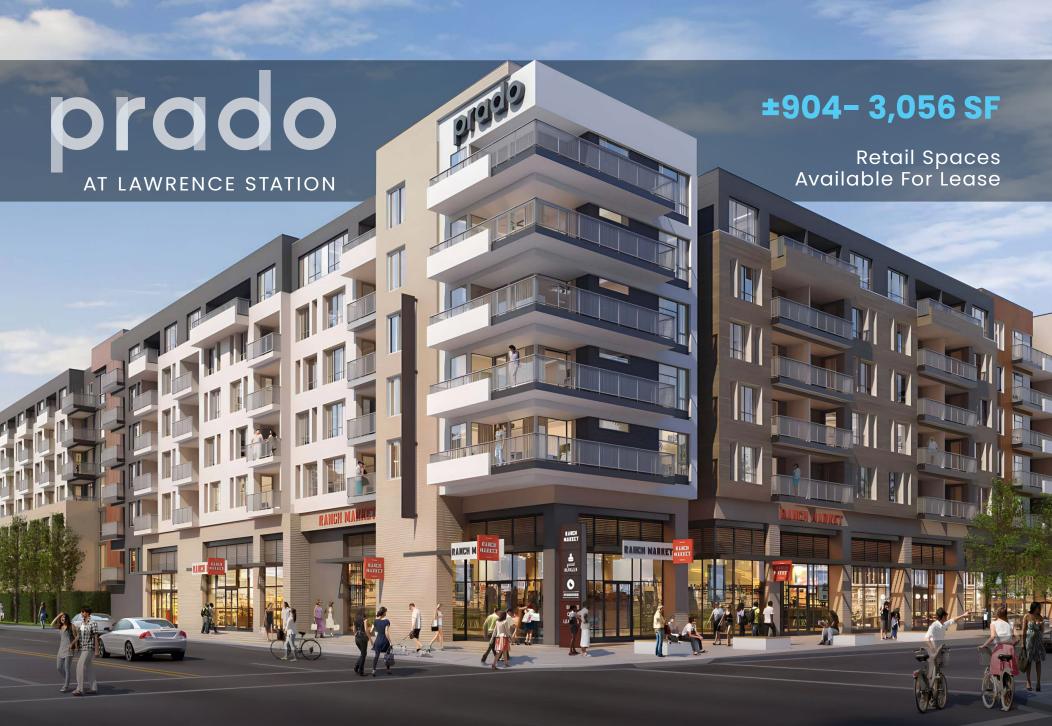

# Highlights

New Construction in the Heart of Silicon Valley

High Density Mixed-Use Project

Direct Visibility off of Lawrence Expressway

Directly across from Costco

Lawrence Station Average Weekly Ridership - 949

### TRAFFIC COUNTS

| IKAI I IO OOONI I   | Source: 2022 Esri. |
|---------------------|--------------------|
| Lawrence Expressway | 69,600 ADT         |
| Kifer Road          | 11,180 ADT         |

The project has a total of 994 Units comprised of the following: