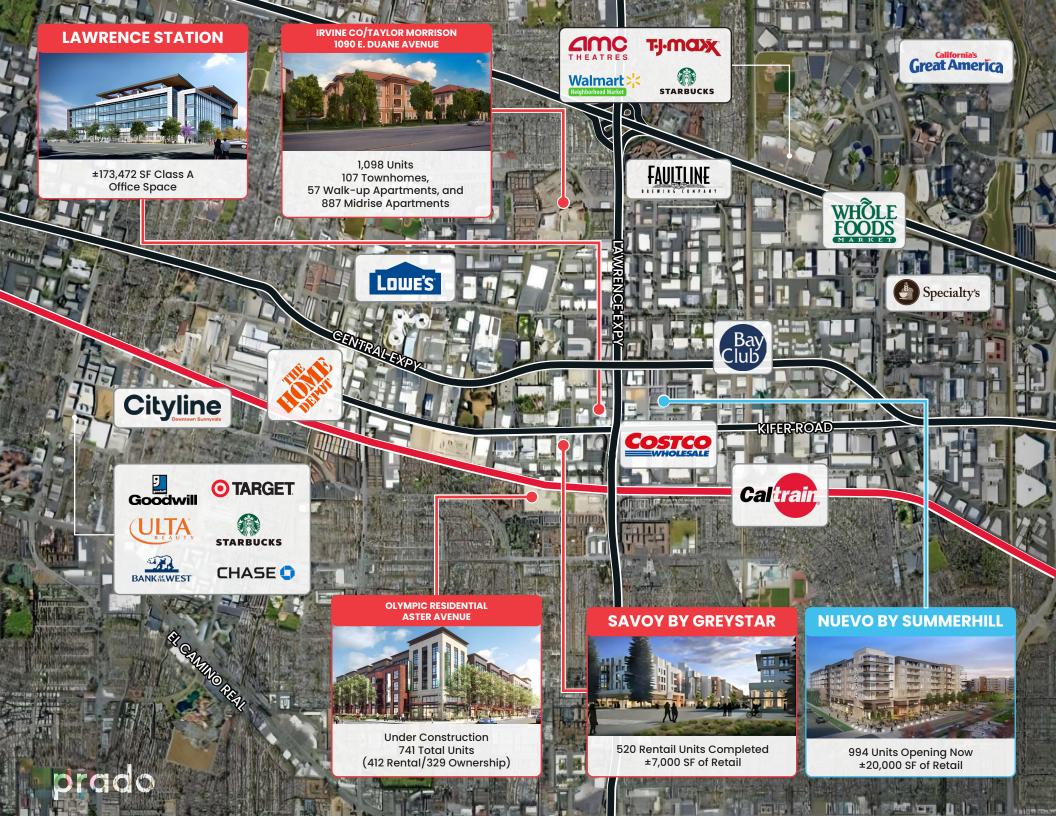

## **Area Plan**

Lawrence Station is located in the heart of the Lawrence Station Area Plan, a 629 acre area intended to create a highly walkable residential and employment center where people can live, work, shop and play.

Lawrence Station Retail is a less than a 5-minute walk from Caltrain in an emerging urban node. When fully built-out, the area will provide 8,500 new residential units, 1.2M square feet of new office & industrial projects, over 125,000 square feet of new shops and restaurants, and numerous open spaces, parks, and plazas.