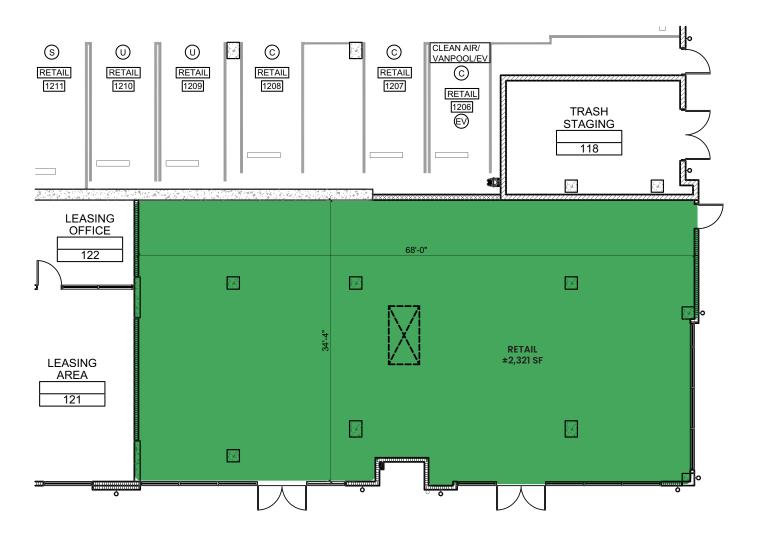

| 1 MILE    | 3 MILES   | 5 MILES   |
|-----------------------|-----------|-----------|-----------|
| Population            | 16,752    | 211,774   | 475,568   |
| Avg. Household Income | \$157,056 | \$154,497 | \$167,211 |
| Daytime Population    | 44,403    | 280,900   | 656,965   |

### TRAFFIC COUNTS

| IKAI I IO OOONI I   | Source: 2022 Esri. |
|---------------------|--------------------|
| Lawrence Expressway | 69,600 ADT         |
| Kifer Road          | 11,180 ADT         |

The project has a total of 994 Units comprised of the following:

Prado (Apartment Building B) - 251 Units

Apex (Condo Building) - 126 Units

Apartment Building A - 286 Units

For Sale Product - 331 Units



# Site Plan (Prado)



**Kifer Road** 

# Lawrence Express Way

# Site Plan (Sofia)

**Ryder St** 



# **Parking Plan**



**Kifer Road** 





## **Area Plan**

Lawrence Station is located in the heart of the Lawrence Station Area Plan, a 629 acre area intended to create a highly walkable residential and employment center where people can live, work, shop and play.

Lawrence Station Retail is a less than a 5-minute walk from Caltrain in an emerging urban node. When fully built-out, the area will provide 8,500 new residential units, 1.2M square feet of new office & industrial projects, over 125,000 square feet of new shops and restaurants, and numerous open spaces, parks, and plazas.











### **MIKE CONROY**

Executive Director (408) 400-7061 mconroy@theeconiccompany.com

CalDRE: 02046912

### **MIKE COSTA**

Executive Director (408) 400-7011 mcosta@theeconiccompany.com CalDRE: 00