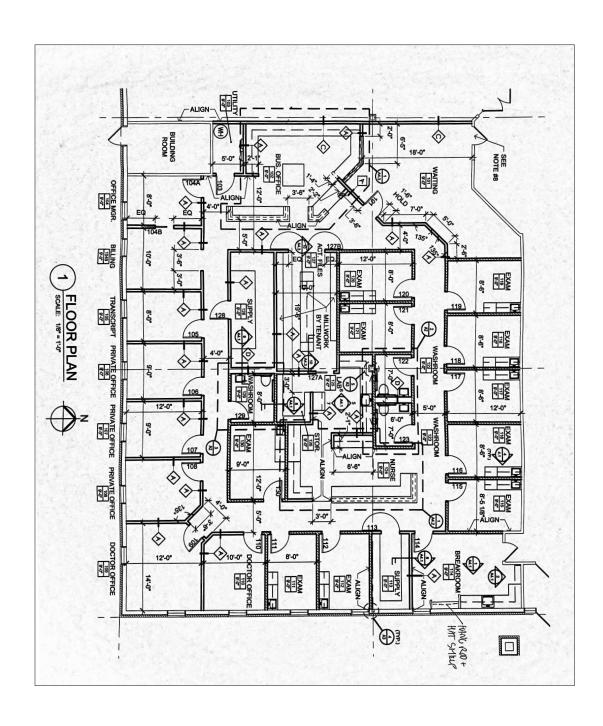

## 2,200 - 5,004 SF AVAILABLE - can be subdivided

- Currently being used as a private practice internal medicine and medical weight loss clinic with 10 exam rooms, 2 doctors offices, 3 private offices, reception area, break room, waiting area, nurses station, 3 restrooms and a large open area for possible chemo treatment, physical therapy, fitness or blood draw. Space can be subdivided has two separate entrances.
- Full medical building with strong internal referral network within the building
- Ideal location for Internal Medicine, Emergency Care, Medical Laboratory, Oncology, Chemo Treatment, Hematology, Nephrology, Surgery, Neurology, Urology, Gastroenterology, Rheumatology, Plastic Surgery, Endocrinology, Podiatry, Pain Management, Physical Therapy & Blood Draw
- Strong co-tenancy Orthopedics, ENT, Pulmonary & Sleep Clinic, Pediatrics, Cardiology, OBGYN, Physical Therapy and Medi-Spa
- Condo is located within the Talaga Commons Medical Center, a multitenant single story medical office building
- In close proximity to Northwestern Medicine Huntley Hospital
- Building is handicap accessible
- Located at signalized intersection with very easy access and plenty of parking
- If desired, a transition period can be negotiated