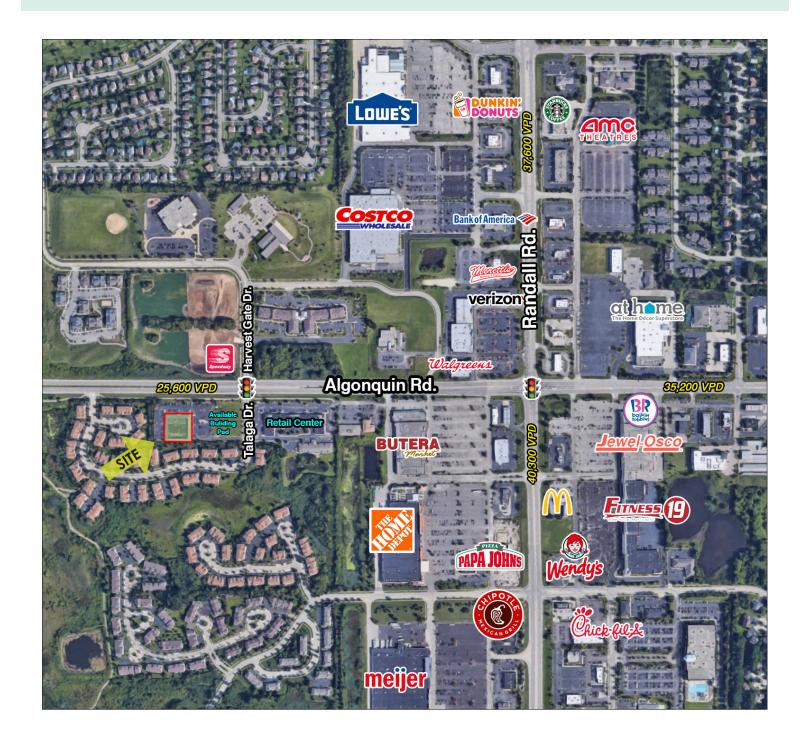

2971 W. Algonquin Rd. Unit 103 Southwest Corner of Talaga & Algonquin Rds. Algonquin, IL 60102

## 2,200 - 5,004 SF AVAILABLE - can be subdivided

- Currently being used as a private practice internal medicine and medical weight loss clinic with 10 exam rooms, 2 doctors offices, 3 private offices, reception area, break room, waiting area, nurses station, 3 restrooms and a large open area for possible chemo treatment, physical therapy, fitness or blood draw. Space can be subdivided has two separate entrances.
- Full medical building with strong internal referral network within the building
- Ideal location for Internal Medicine, Emergency Care, Medical Laboratory, Oncology, Chemo Treatment, Hematology, Nephrology, Surgery, Neurology, Urology, Gastroenterology, Rheumatology, Plastic Surgery, Endocrinology, Podiatry, Pain Management, Physical Therapy & Blood Draw
- Strong co-tenancy Orthopedics, ENT, Pulmonary & Sleep Clinic, Pediatrics, Cardiology, OBGYN, Physical Therapy and Medi-Spa
- Condo is located within the Talaga Commons Medical Center, a multitenant single story medical office building
- In close proximity to Northwestern Medicine Huntley Hospital
- Building is handicap accessible
- Located at signalized intersection with very easy access and plenty of parking
- If desired, a transition period can be negotiated