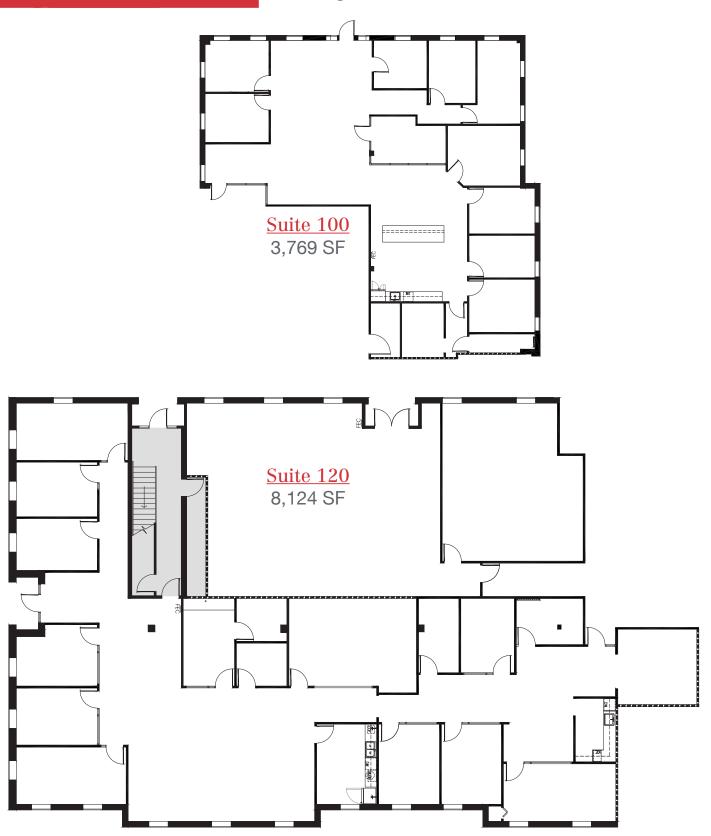

## 2,060 SF-9,186 SF

## The Carroll Center 6500 N. Belt Line Road

Irving, Texas 75063