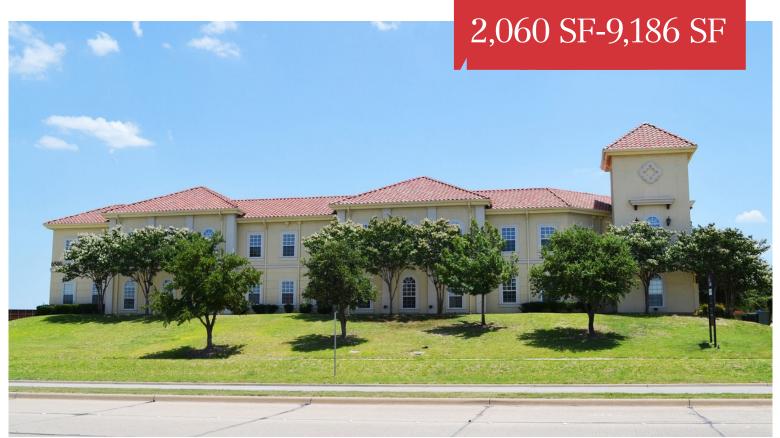

#### **Property Features**

- Two-Story Mediterranean Office With Barrel-Tile Roof, Luxurious Common Areas Featuring Marble Floors & Updated Restrooms
- Monument Signage Available
- Controlled Access, 24-Hour Availability
- Move-In Ready Space
- 4/1,000 Parking
- Conveniently Located Minutes From DFW Airport, Just South of 114 on Belt Line Road

### 2,060 SF-9,186 SF

## The Carroll Center 6500 N. Belt Line Road

Irving, Texas 75063