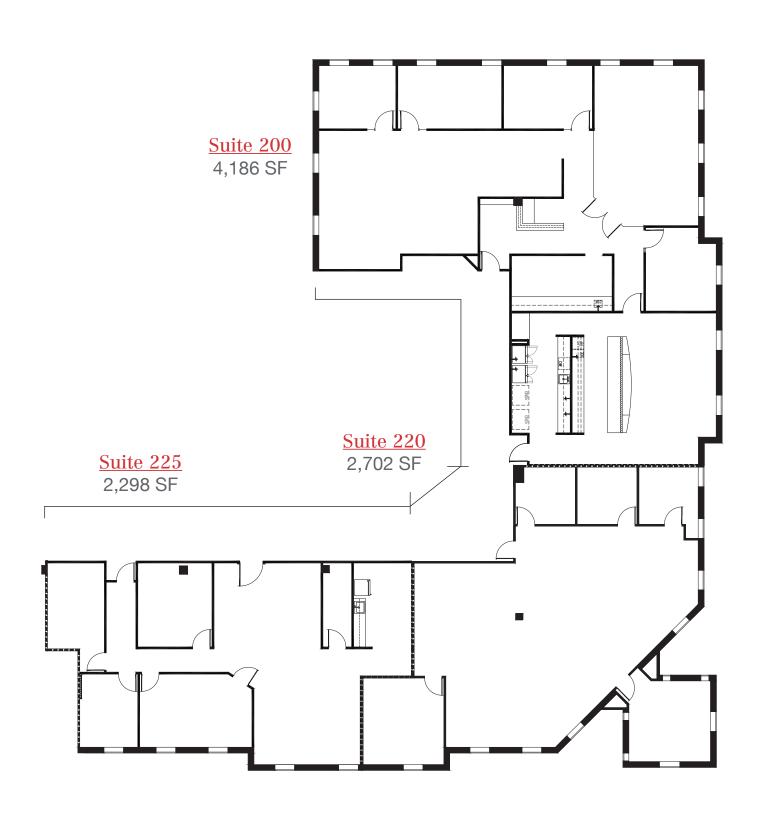

## 2,060 SF-9,186 SF

## The Carroll Center 6500 N. Belt Line Road

Irving, Texas 75063