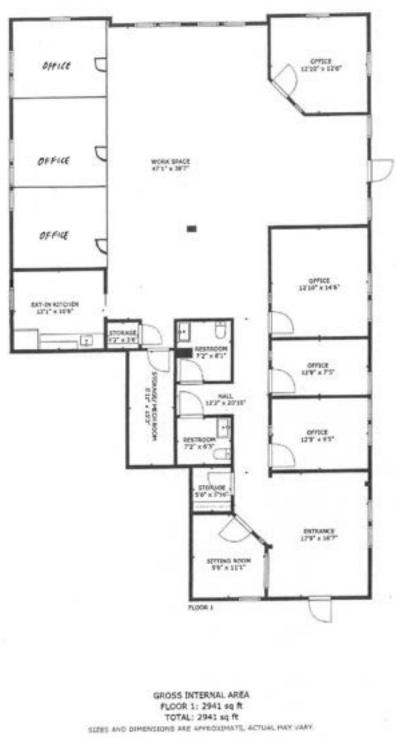

# **FLOOR PLAN**

## 1075 Hendersonville Road, Asheville, NC 28801

### PROPERTY DESCRIPTION

Gorgeous Class-A professional office space on high-traffic Hendersonville Road. Enjoy all of the amenities, massive visibility, and plentiful parking without any of the hassles of downtown. Located less than 2 miles from Interstate 40 Exit 50B, this property offers instant access to Asheville's primary interstate thoroughfare and the Biltmore Village/Downtown Asheville area and is close to numerous restaurants, grocery stores, and the Blue Ridge Parkway. The space includes 7 private rooms suitable for offices, 2 restrooms, kitchenette, reception, storage, and a large open workspace that is perfect for cubicles or a collaborative work environment. Windows in every office allow abundant natural light throughout. Previously home to a real estate company as well as a therapy office, this space would make a perfect host for any professional office user. CAM estimated \$3/SF.