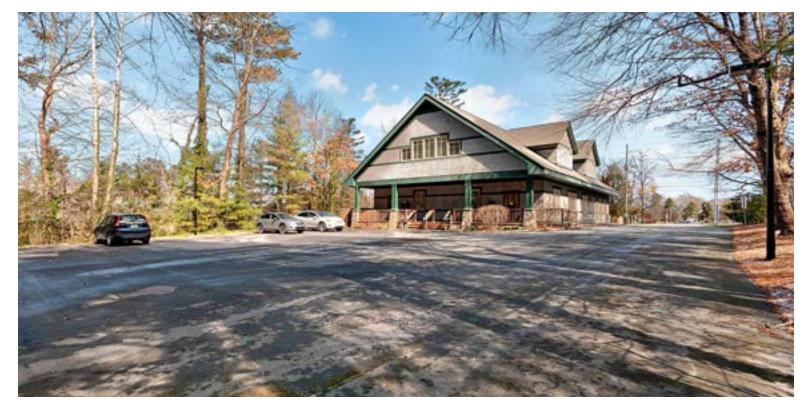

### PROPERTY DESCRIPTION

Gorgeous Class-A professional office space on high-traffic Hendersonville Road. Enjoy all of the amenities, massive visibility, and plentiful parking without any of the hassles of downtown. Located less than 2 miles from Interstate 40 Exit 50B, this property offers instant access to Asheville's primary interstate thoroughfare and the Biltmore Village/Downtown Asheville area and is close to numerous restaurants, grocery stores, and the Blue Ridge Parkway. The space includes 7 private rooms suitable for offices, 2 restrooms, kitchenette, reception, storage, and a large open workspace that is perfect for cubicles or a collaborative work environment. Windows in every office allow abundant natural light throughout. Previously home to a real estate company as well as a therapy office, this space would make a perfect host for any professional office user. CAM estimated \$3/SF.

#### **PROPERTY HIGHLIGHTS**

- Class A environment
- Ground floor space (ADA accessible on side)
- 7 private offices
- Abundant light throughout, windows in every office
- · Welcoming reception area, kitchenette
- Plentiful parking 18 spaces in shared lot
- Visible signage at front (31,500 vehicles per day)
- Less than 2 miles from I-40

# **GALLERY**

## 1075 Hendersonville Road, Asheville, NC 28801