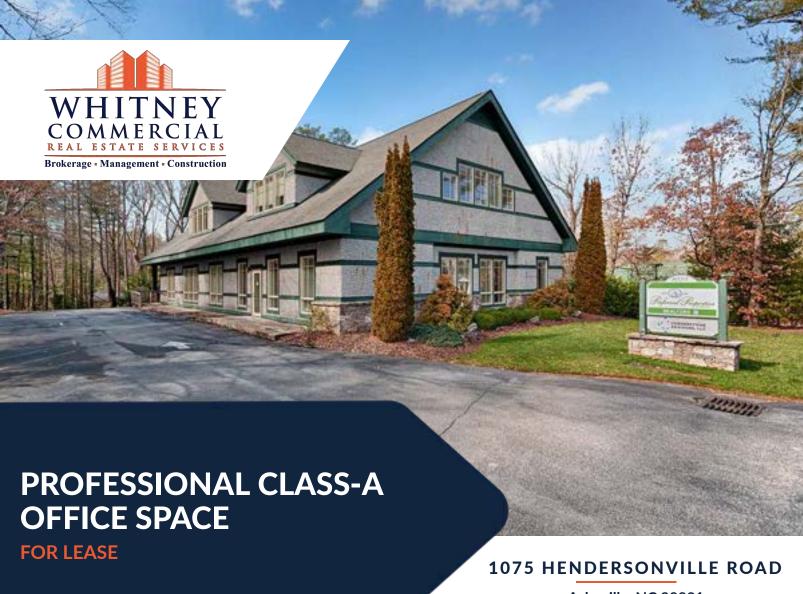

## PROPERTY SUMMARY

1075 Hendersonville Road, Asheville, NC 28801

### PROPERTY DESCRIPTION

Gorgeous Class-A professional office space on high-traffic Hendersonville Road. Enjoy all of the amenities, massive visibility, and plentiful parking without any of the hassles of downtown. Located less than 2 miles from Interstate 40 Exit 50B, this property offers instant access to Asheville's primary interstate thoroughfare and the Biltmore Village/Downtown Asheville area and is close to numerous restaurants, grocery stores, and the Blue Ridge Parkway. The space includes 7 private rooms suitable for offices, 2 restrooms, kitchenette, reception, storage, and a large open workspace that is perfect for cubicles or a collaborative work environment. Windows in every office allow abundant natural light throughout. Previously home to a real estate company as well as a therapy office, this space would make a perfect host for any professional office user. CAM estimated \$3/SF.

### \_\_\_\_

Asheville, NC 28801