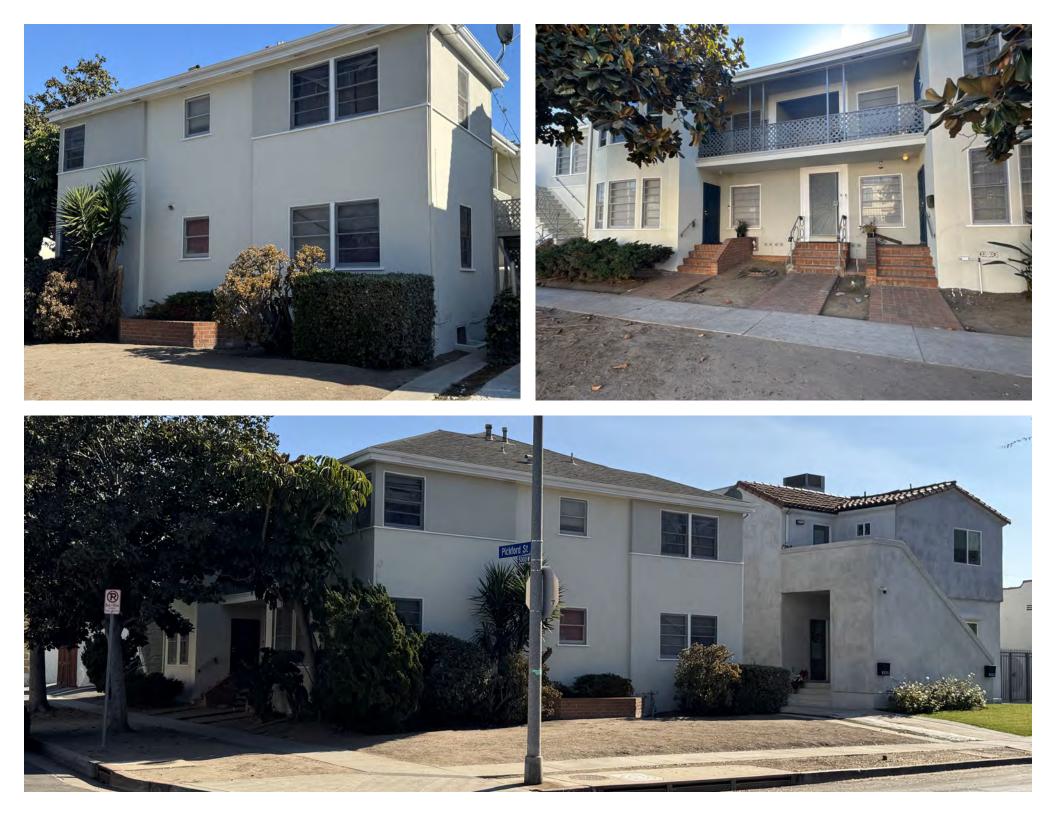

#### **PROJECT OFFERING**

5076 Pickford is a 5-unit multi-family property situated in the diverse and up-and-coming Mid City neighborhood of Los Angeles. On the corner of Alsace Avenue & Pickford Street, one block from Redondo this centrally located apartment building is close to restaurants, Sprouts, trendy cafes, shopping and public transportation. There are of three 1 bedroom 1 bath units, and two 2 bedroom 1 bath units, all of which are way under market rent which will allow for considerable future upside as tenants move out. One of the 1 bedroom units will be empty on March 31st. Tenants pay all utilities including trash. There are 4 garages that generate \$1,200 per month in income as well as a few spots in the driveway and some street parking. This prime investment property is in the opportunity zone and will not last long! Sold as is with no warranties/guarantees made. Property will only be shown once offer is accepted. Please do not disturb tenants. Buyers to cooperate with Seller's 1031 exchange.

## **Fantastic Mid City Location**

Steve Doughty 949.291.7851 Stevecbagent@gmail.com Ca DRE# 01502374