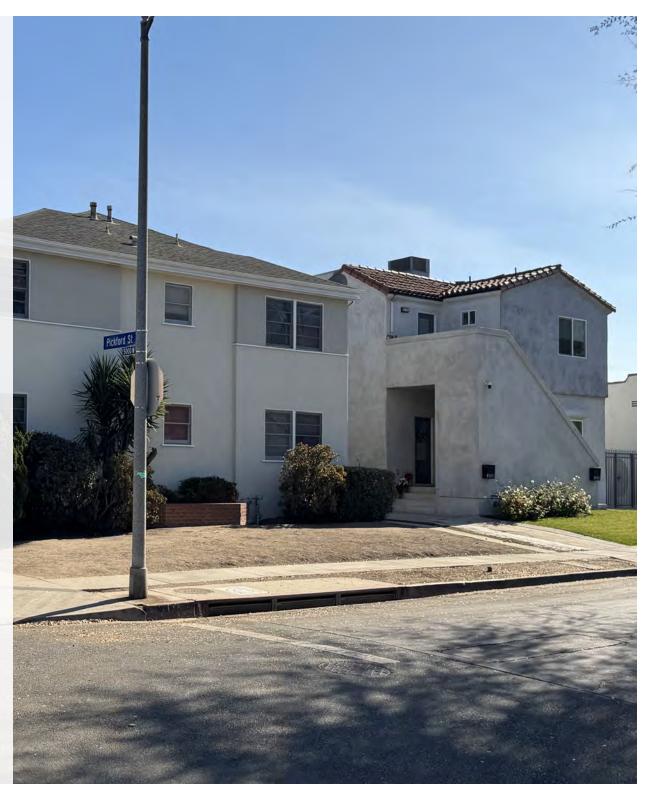

#### 5076 PICKFORD LOS ANGELES, CA 90019

#### **PROJECT OFFERING**

5076 Pickford is a 5-unit multi-family property situated in the diverse and up-and-coming Mid City neighborhood of Los Angeles. On the corner of Alsace Avenue & Pickford Street, one block from Redondo this centrally located apartment building is close to restaurants, Sprouts, trendy cafes, shopping and public transportation. There are of three 1 bedroom 1 bath units, and two 2 bedroom 1 bath units, all of which are way under market rent which will allow for considerable future upside as tenants move out. One of the 1 bedroom units will be empty on March 31st. Tenants pay all utilities including trash. There are 4 garages that generate \$1,200 per month in income as well as a few spots in the driveway and some street parking. This prime investment property is in the opportunity zone and will not last long! Sold as is with no warranties/guarantees made. Property will only be shown once offer is accepted. Please do not disturb tenants. Buyers to cooperate with Seller's 1031 exchange.