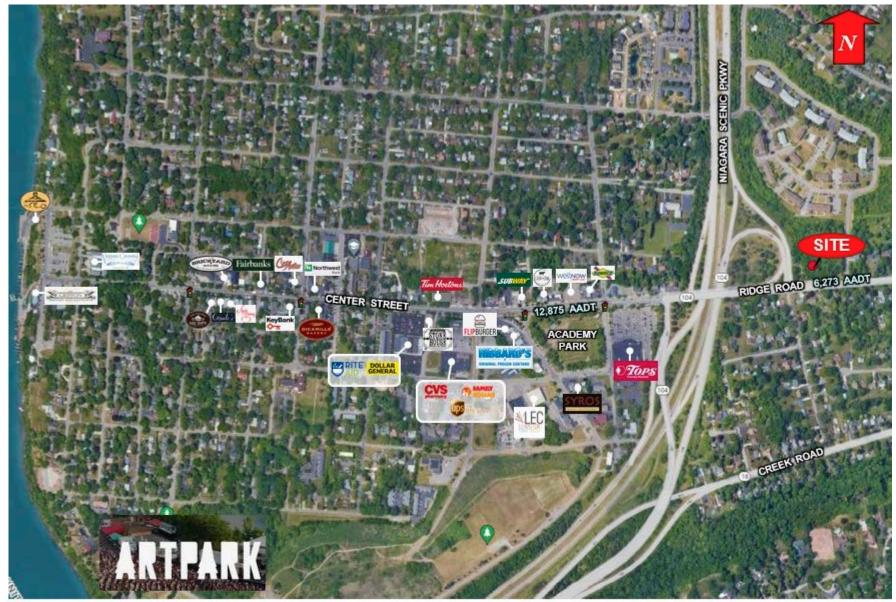

### 691 Ridge Road (Route 104)

Lewiston, New York

Niagara County Land Available

6,273 AADT

### **Property Highlights**

- .78 Acre Development Site Now Available for Sale or Ground Lease –
   Ability for Additional Acreage with Adjacent Property
- Located on Ridge Road (Route 104), Immediately off of Niagara Scenic Parkway Exit to Village of Lewiston
- Situated Just Outside of the Start of the Popular Historic Village of Lewiston Central Business District
- Proximate to Artpark, Seneca Golf Course & Resort, Lewiston-Queenston
   Bridge and Rainbow Bridge to Canada, Niagara Falls, Niagara University
- Dense and Affluent Residential Backup
- Drive-thru Concept Possibilities
- · All Utilities to Site
- Ideal for: Quick Service Restaurant User, Medical Use, Freestanding
  - Retail, Restaurant / Bar / Brewery, Financial Institution, Professional Office User, Car Wash

| Traffic Counts         |             |  |  |
|------------------------|-------------|--|--|
| Ridge Road (Route 104) | 6,273 AADT  |  |  |
| Center Street          | 12,875 AADT |  |  |

**ACRES** 

14 Lafayette Square, Suite 1900 Buffalo, New York 14203 +1 716 852 7500 pyramidbrokerage.com