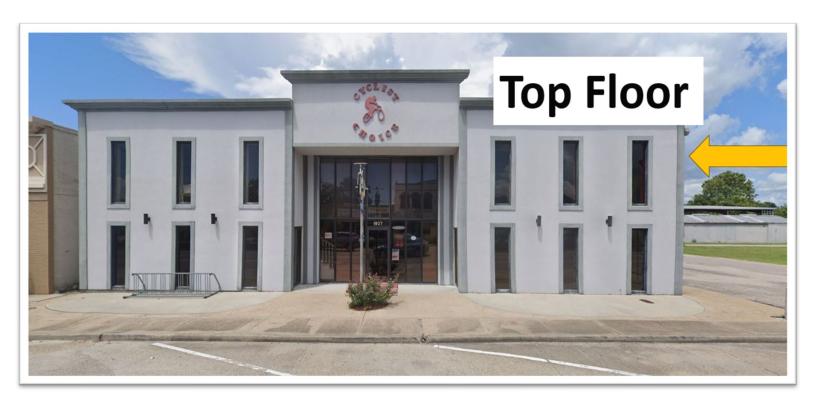

## 5000 SQ FT Building

1927 25<sup>th</sup> Ave. Gulfport, MS 39501

## **Property Snapshot**

Lease Price: \$5,000

Zoned: General Urban Center

Top Floor Unit

Building can be divided for multiple tenants

 Business and inventory do not convey with property

NO WARRANTY OR REPRESENTATION, EXPRESS OR IMPLIED, IS MADE AS TO THE ACCURACY OF THE INFORMATION CONTAINED HEREIN, AND THE SAME IS SUBMITTED SUBJECT TO ERRORS, OMISSIONS, CHANGE OF PRICE, RENTAL OR OTHER CONDITIONS, PRIOR SALE, LEASE OR FINANCING, OR WITHDRAWAL WITHOUT NOTICE, AND OF ANY SPECIAL LISTING CONDITIONS IMPOSED BY OUR PRINCIPALS NO WARRANTIES OR REPRESENTATIONS ARE MADE AS TO THE CONDITION OF THE PROPERTY OR ANY HAZARDS CONTAINED THEREIN ARE ANY TO BE IMPLIED.