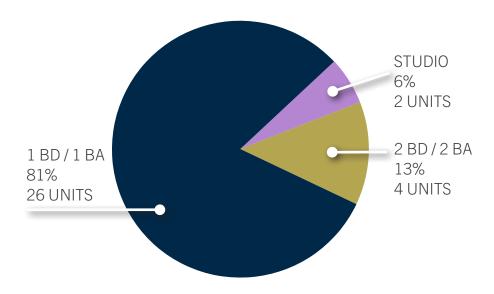

# Property **Details**

| UNIT TYPE | UNIT<br>COUNT | UNIT<br>SQ. FT. | MARKET<br>RENT | MARKET<br>RENT PSF |
|-----------|---------------|-----------------|----------------|--------------------|
| Studio    | 2             | 530             | \$975          | \$1.84             |
| 1 BD/1 BA | 26            | 694             | \$995          | \$1.43             |
| 2 BD/2 BA | 4             | 1,050           | \$1,175        | \$1.12             |
| Total/Avg | 32            | 728             | \$1,016        | \$1.40             |

## 32 APARTMENT STYLE UNITS 7 RETAIL SPACES

**PERCENTAGE UNIT MIX** 

4 THE HUB | PROPERTY DETAILS