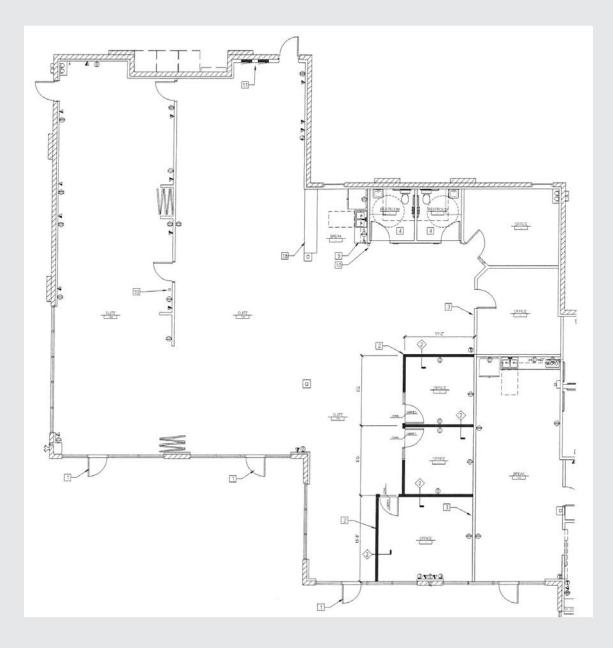

## Suite 102 \$16.50 PSF/NNN + \$4.25 CAM

- $\pm 4,165 \text{ SF (Approx.)}$
- 5 Private Modern Offices
- Conference Room
- Large Bull Pen
- Break Area
- Clean Production Space
- Large Glass Roll-Up Door
- 2 Restrooms

## Suite 102

- \$16.50 PSF/NNN + \$4.25 CAM
- ±4,165 SF

Rex Griswold M: 480.244.7222 rgriswold@cpiaz.com Andy Jaffe
D: 480.214.1132
M: 602.330.8777
ajaffe@cpiaz.com

Paul Woods D: 480.420.7460 pwoods@cpiaz.com