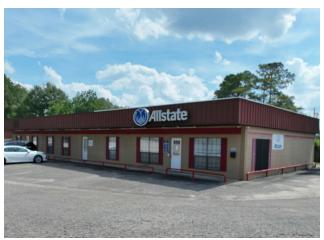

### PROPERTY HIGHLIGHTS

- 4129 HWY 15 N STE 2, LAUREL MS 39440: 29,620 SF, 113 UNITS
- 2298 EDWARDS STREET, HATTIESBURG MS 39401: 21,115 SF, 130 UNITS
- 102 DEASON ST, ELLISVILLE MS 39437: 12,000 SF, 111 UNITS

### PROPERTY DESCRIPTION

SVN and SelfStorageSales.com are pleased to present a well-positioned 3-property self-storage portfolio located within a **30-Mile radius** in **Hattiesburg**, **Ellisville**, and **Laurel**, Mississippi. **EZ Lock Storage in Hattiesburg** boasts 21,115 square feet and 130 units, offering solid capacity for local storage demand. **EZ Lock Storage in Ellisville** provides 13,500 square feet, 111 units, and a prime retail space, offering investors an additional income stream. **EZ Lock Storage in Laurel** spans 29,620 square feet with 113 units, including **10 retail office spaces**, and also features an **on-site billboard**, providing additional revenue potential. All properties are set up on remote management through StorEdge, ensuring operational efficiency and convenience. This portfolio offers investors a unique opportunity to acquire well-maintained, income-generating facilities with remote management in place, positioned in expanding markets. Significant upside available with **Pro-Forma NOI of \$261,381.** 

# 2298 EDWARDS STREET, HATTIESBURG MS 39401