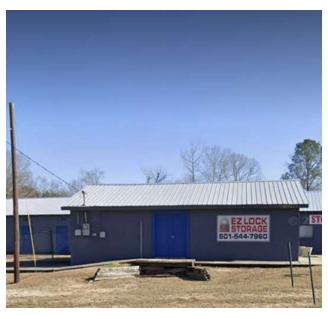

# 4129 HIGHWAY 15 N STE 2, LAUREL MS 39440

### PROPERTY DESCRIPTION

SVN and SelfStorageSales.com are pleased to present a well-positioned 3-property self-storage portfolio located within a **30-Mile radius** in **Hattiesburg**, **Ellisville**, and **Laurel**, Mississippi. **EZ Lock Storage in Hattiesburg** boasts 21,115 square feet and 130 units, offering solid capacity for local storage demand. **EZ Lock Storage in Ellisville** provides 13,500 square feet, 111 units, and a prime retail space, offering investors an additional income stream. **EZ Lock Storage in Laurel** spans 29,620 square feet with 113 units, including **10 retail office spaces**, and also features an **on-site billboard**, providing additional revenue potential. All properties are set up on remote management through StorEdge, ensuring operational efficiency and convenience. This portfolio offers investors a unique opportunity to acquire well-maintained, income-generating facilities with remote management in place, positioned in expanding markets. Significant upside available with **Pro-Forma NOI of \$261,381.** 