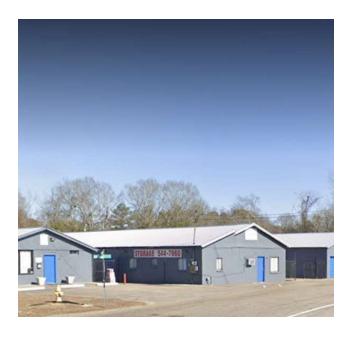

# 2298 EDWARDS STREET, HATTIESBURG MS 39401

### PROPERTY DESCRIPTION

SVN and SelfStorageSales.com are pleased to present a well-positioned 3-property self-storage portfolio located within a **30-Mile radius** in **Hattiesburg**, **Ellisville**, and **Laurel**, Mississippi. **EZ Lock Storage in Hattiesburg** boasts 21,115 square feet and 130 units, offering solid capacity for local storage demand. **EZ Lock Storage in Ellisville** provides 13,500 square feet, 111 units, and a prime retail space, offering investors an additional income stream. **EZ Lock Storage in Laurel** spans 29,620 square feet with 113 units, including **10 retail office spaces**, and also features an **on-site billboard**, providing additional revenue potential. All properties are set up on remote management through StorEdge, ensuring operational efficiency and convenience. This portfolio offers investors a unique opportunity to acquire well-maintained, income-generating facilities with remote management in place, positioned in expanding markets. Significant upside available with **Pro-Forma NOI of \$261,381.** 