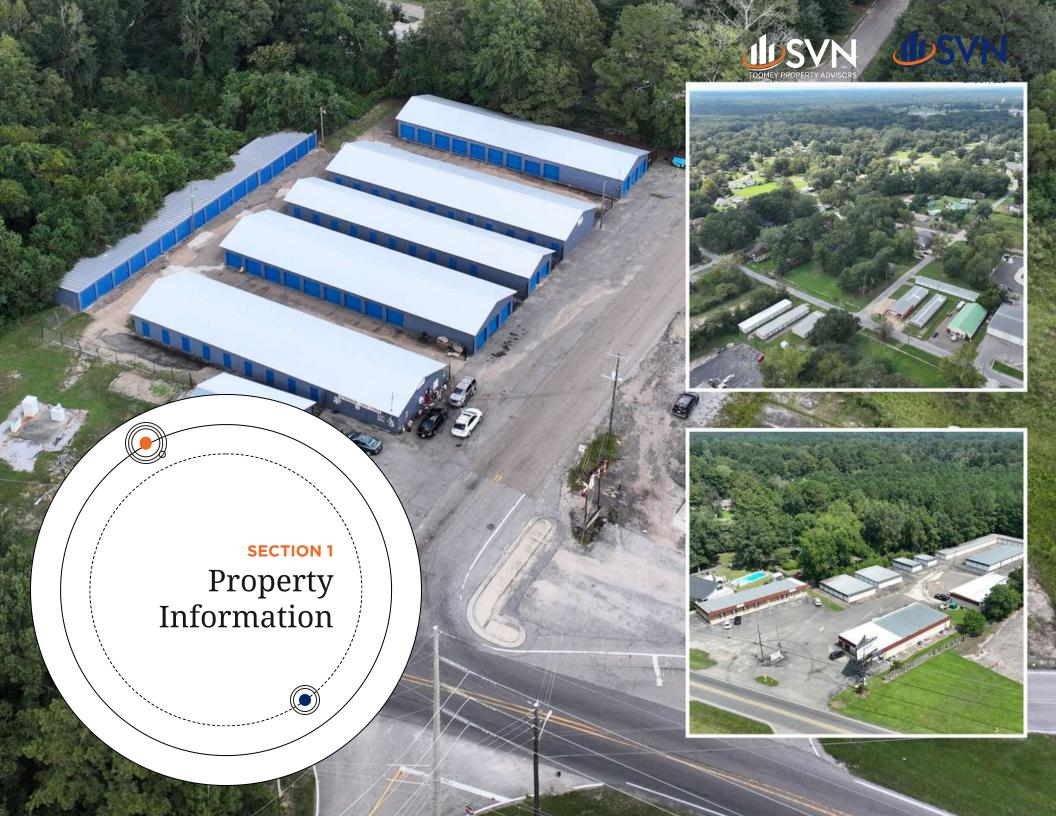

### MISSISSIPPI STORAGE PORTFOLIO

### PROPERTY HIGHLIGHTS

- 4129 HWY 15 N STE 2, LAUREL MS 39440: 29,620 SF, 113 UNITS
- 2298 EDWARDS STREET, HATTIESBURG MS 39401: 21,115 SF, 130 UNITS
- 102 DEASON ST, ELLISVILLE MS 39437: 12,000 SF, 111 UNITS

### PROPERTY DESCRIPTION

SVN and SelfStorageSales.com are pleased to present a well-positioned 3-property self-storage portfolio located within a **30-Mile radius** in **Hattiesburg**, **Ellisville**, and **Laurel**, Mississippi. **EZ Lock Storage in Hattiesburg** boasts 21,115 square feet and 130 units, offering solid capacity for local storage demand. **EZ Lock Storage in Ellisville** provides 13,500 square feet, 111 units, and a prime retail space, offering investors an additional income stream. **EZ Lock Storage in Laurel** spans 29,620 square feet with 113 units, including **10 retail office spaces**, and also features an **on-site billboard**, providing additional revenue potential. All properties are set up on remote management through StorEdge, ensuring operational efficiency and convenience. This portfolio offers investors a unique opportunity to acquire well-maintained, income-generating facilities with remote management in place, positioned in expanding markets. Significant upside available with **Pro-Forma NOI of \$261,381.** 