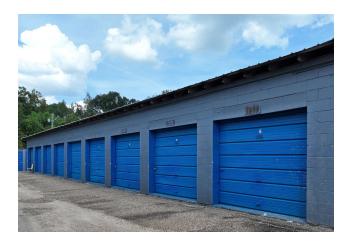

### PROPERTY HIGHLIGHTS

- 4129 HWY 15 N STE 2, LAUREL MS 39440: 29,620 SF, 113 UNITS
- 2298 EDWARDS STREET, HATTIESBURG MS 39401: 21,115 SF, 130 UNITS
- 102 DEASON ST, ELLISVILLE MS 39437: 12,000 SF, 111 UNITS

### PROPERTY DESCRIPTION

SVN and SelfStorageSales.com are pleased to present a well-positioned 3-property self-storage portfolio located within a **30-Mile radius** in **Hattiesburg**, **Ellisville**, and **Laurel**, Mississippi. **EZ Lock Storage in Hattiesburg** boasts 21,115 square feet and 130 units, offering solid capacity for local storage demand. **EZ Lock Storage in Ellisville** provides 13,500 square feet, 111 units, and a prime retail space, offering investors an additional income stream. **EZ Lock Storage in Laurel** spans 29,620 square feet with 113 units, including **10 retail office spaces**, and also features an **on-site billboard**, providing additional revenue potential. All properties are set up on remote management through StorEdge, ensuring operational efficiency and convenience. This portfolio offers investors a unique opportunity to acquire well-maintained, income-generating facilities with remote management in place, positioned in expanding markets. Significant upside available with **Pro-Forma NOI of \$261,381.** 