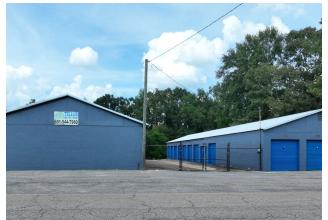

# 102 DEASON ST, ELLISVILLE MS 39437

### PROPERTY DESCRIPTION

SVN and SelfStorageSales.com are pleased to present a well-positioned 3-property self-storage portfolio located within a **30-Mile radius** in **Hattiesburg**, **Ellisville**, and **Laurel**, Mississippi. **EZ Lock Storage in Hattiesburg** boasts 21,115 square feet and 130 units, offering solid capacity for local storage demand. **EZ Lock Storage in Ellisville** provides 13,500 square feet, 111 units, and a prime retail space, offering investors an additional income stream. **EZ Lock Storage in Laurel** spans 29,620 square feet with 113 units, including **10 retail office spaces**, and also features an **on-site billboard**, providing additional revenue potential. All properties are set up on remote management through StorEdge, ensuring operational efficiency and convenience. This portfolio offers investors a unique opportunity to acquire well-maintained, income-generating facilities with remote management in place, positioned in expanding markets. Significant upside available with **Pro-Forma NOI of \$261,381.** 