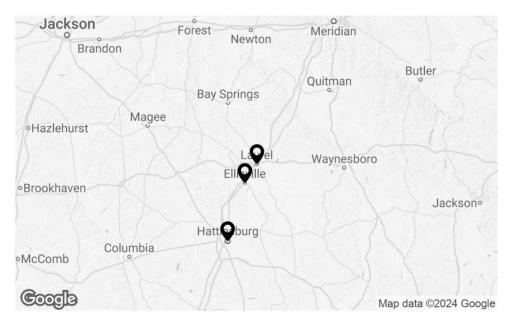

### HATTIESBURG, ELLISVILLE, AND LAUREL:

This unique self-storage portfolio is strategically located across three thriving cities in Mississippi: Hattiesburg, Ellisville, and Laurel.

**Hattiesburg**, part of the Hattiesburg MSA with a population of over 150,000, is known as the "Hub City," offering a robust economy fueled by healthcare, education, and a vibrant downtown scene, making it a prime location for storage demand.

**Ellisville**, home to the renowned Jones College and **part of the Hattiesburg MSA**, enjoys consistent residential growth and a stable local economy, creating long-term opportunities.

**Laurel**, with a population of over 80,000 in the Laurel MSA, is famous for its revitalized historic district and booming arts and culture scene, attracting both tourists and locals. These locations provide a compelling investment in areas with strong economic underpinnings and ongoing development.

### **30-MILE RADIUS**