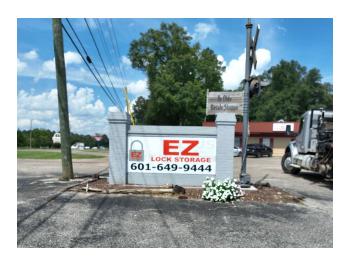

### PROPERTY DESCRIPTION

SVN and SelfStorageSales.com are pleased to present a well-positioned 3-property self-storage portfolio located within a **30-Mile radius** in **Hattiesburg**, **Ellisville**, and **Laurel**, Mississippi. **EZ Lock Storage in Hattiesburg** boasts 21,115 square feet and 130 units, offering solid capacity for local storage demand. **EZ Lock Storage in Ellisville** provides 13,500 square feet, 111 units, and a prime retail space, offering investors an additional income stream. **EZ Lock Storage in Laurel** spans 29,620 square feet with 113 units, including **10 retail office spaces**, and also features an **on-site billboard**, providing additional revenue potential. All properties are set up on remote management through StorEdge, ensuring operational efficiency and convenience. This portfolio offers investors a unique opportunity to acquire well-maintained, income-generating facilities with remote management in place, positioned in expanding markets. Significant upside available with **Pro-Forma NOI of \$261,381.** 

# 102 DEASON ST, ELLISVILLE MS 39437