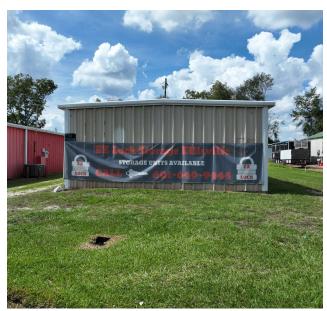

### PROPERTY DESCRIPTION

SVN and SelfStorageSales.com are pleased to present a well-positioned 3-property self-storage portfolio located within a **30-Mile radius** in **Hattiesburg**, **Ellisville**, and **Laurel**, Mississippi. **EZ Lock Storage in Hattiesburg** boasts 21,115 square feet and 130 units, offering solid capacity for local storage demand. **EZ Lock Storage in Ellisville** provides 13,500 square feet, 111 units, and a prime retail space, offering investors an additional income stream. **EZ Lock Storage in Laurel** spans 29,620 square feet with 113 units, including **10 retail office spaces**, and also features an **on-site billboard**, providing additional revenue potential. All properties are set up on remote management through StorEdge, ensuring operational efficiency and convenience. This portfolio offers investors a unique opportunity to acquire well-maintained, income-generating facilities with remote management in place, positioned in expanding markets. Significant upside available with **Pro-Forma NOI of \$261,381.** 

# 4129 HIGHWAY 15 N STE 2, LAUREL MS 39440