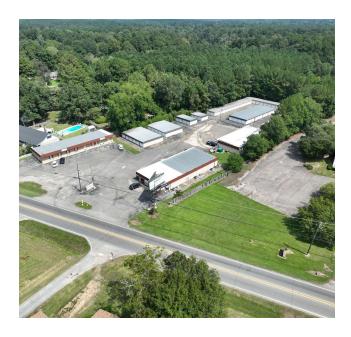

### PROPERTY DESCRIPTION

SVN and SelfStorageSales.com are pleased to present a well-positioned 3-property self-storage portfolio located within a **30-Mile radius** in **Hattiesburg**, **Ellisville**, and **Laurel**, Mississippi. **EZ Lock Storage in Hattiesburg** boasts 21,115 square feet and 130 units, offering solid capacity for local storage demand. **EZ Lock Storage in Ellisville** provides 13,500 square feet, 111 units, and a prime retail space, offering investors an additional income stream. **EZ Lock Storage in Laurel** spans 29,620 square feet with 113 units, including **10 retail office spaces**, and also features an **on-site billboard**, providing additional revenue potential. All properties are set up on remote management through StorEdge, ensuring operational efficiency and convenience. This portfolio offers investors a unique opportunity to acquire well-maintained, income-generating facilities with remote management in place, positioned in expanding markets. Significant upside available with **Pro-Forma NOI of \$261,381.** 

### HATTIESBURG, ELLISVILLE, AND LAUREL:

This unique self-storage portfolio is strategically located across three thriving cities in Mississippi: Hattiesburg, Ellisville, and Laurel.

**Hattiesburg**, part of the Hattiesburg MSA with a population of over 150,000, is known as the "Hub City," offering a robust economy fueled by healthcare, education, and a vibrant downtown scene, making it a prime location for storage demand.

**Ellisville**, home to the renowned Jones College and **part of the Hattiesburg MSA**, enjoys consistent residential growth and a stable local economy, creating long-term opportunities.

**Laurel**, with a population of over 80,000 in the Laurel MSA, is famous for its revitalized historic district and booming arts and culture scene, attracting both tourists and locals. These locations provide a compelling investment in areas with strong economic underpinnings and ongoing development.