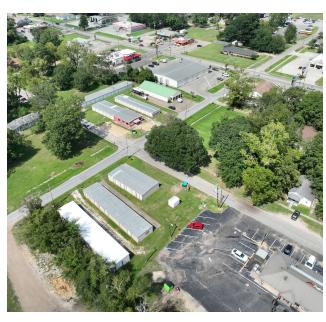

### MISSISSIPPI STORAGE PORTFOLIO

### PROPERTY DESCRIPTION

SVN and SelfStorageSales.com are pleased to present a well-positioned 3-property self-storage portfolio located within a **30-Mile radius** in **Hattiesburg**, **Ellisville**, and **Laurel**, Mississippi. **EZ Lock Storage in Hattiesburg** boasts 21,115 square feet and 130 units, offering solid capacity for local storage demand. **EZ Lock Storage in Ellisville** provides 13,500 square feet, 111 units, and a prime retail space, offering investors an additional income stream. **EZ Lock Storage in Laurel** spans 29,620 square feet with 113 units, including **10 retail office spaces**, and also features an **on-site billboard**, providing additional revenue potential. All properties are set up on remote management through StorEdge, ensuring operational efficiency and convenience. This portfolio offers investors a unique opportunity to acquire well-maintained, income-generating facilities with remote management in place, positioned in expanding markets. Significant upside available with **Pro-Forma NOI of \$261,381.** 