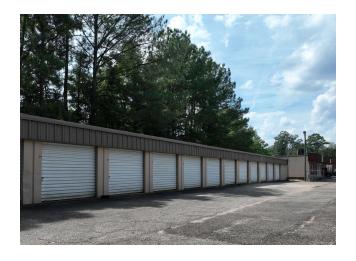

### PROPERTY HIGHLIGHTS

- 4129 HWY 15 N STE 2, LAUREL MS 39440: 29,620 SF, 113 UNITS
- 2298 EDWARDS STREET, HATTIESBURG MS 39401: 21,115 SF, 130 UNITS
- 102 DEASON ST, ELLISVILLE MS 39437: 12,000 SF, 111 UNITS

### PROPERTY DESCRIPTION

SVN and SelfStorageSales.com are pleased to present a well-positioned 3-property self-storage portfolio located within a **30-Mile radius** in **Hattiesburg**, **Ellisville**, and **Laurel**, Mississippi. **EZ Lock Storage in Hattiesburg** boasts 21,115 square feet and 130 units, offering solid capacity for local storage demand. **EZ Lock Storage in Ellisville** provides 13,500 square feet, 111 units, and a prime retail space, offering investors an additional income stream. **EZ Lock Storage in Laurel** spans 29,620 square feet with 113 units, including **10 retail office spaces**, and also features an **on-site billboard**, providing additional revenue potential. All properties are set up on remote management through StorEdge, ensuring operational efficiency and convenience. This portfolio offers investors a unique opportunity to acquire well-maintained, income-generating facilities with remote management in place, positioned in expanding markets. Significant upside available with **Pro-Forma NOI of \$261,381.** 

# 4129 HIGHWAY 15 N STE 2, LAUREL MS 39440