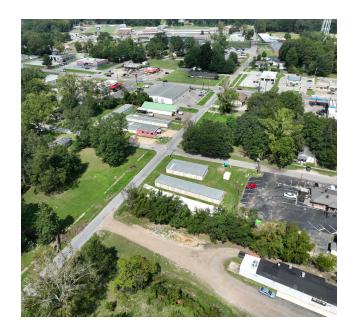

### LOCATION DESCRIPTION

### HATTIESBURG, ELLISVILLE, AND LAUREL:

This unique self-storage portfolio is strategically located across three thriving cities in Mississippi: Hattiesburg, Ellisville, and Laurel.

**Hattiesburg**, part of the Hattiesburg MSA with a population of over 150,000, is known as the "Hub City," offering a robust economy fueled by healthcare, education, and a vibrant downtown scene, making it a prime location for storage demand.

**Ellisville**, home to the renowned Jones College and **part of the Hattiesburg MSA**, enjoys consistent residential growth and a stable local economy, creating long-term opportunities.

**Laurel**, with a population of over 80,000 in the Laurel MSA, is famous for its revitalized historic district and booming arts and culture scene, attracting both tourists and locals. These locations provide a compelling investment in areas with strong economic underpinnings and ongoing development.

### **30-MILE RADIUS**