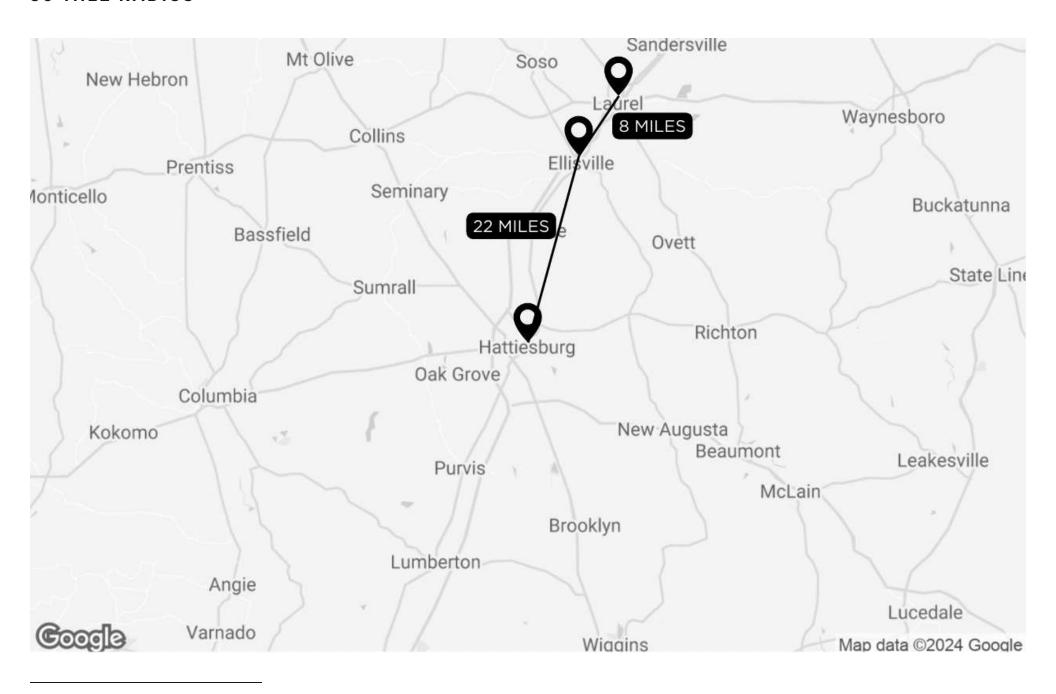

### **30-MILE RADIUS**

### HATTIESBURG, ELLISVILLE, AND LAUREL:

This unique self-storage portfolio is strategically located across three thriving cities in Mississippi: Hattiesburg, Ellisville, and Laurel.

**Hattiesburg**, part of the Hattiesburg MSA with a population of over 150,000, is known as the "Hub City," offering a robust economy fueled by healthcare, education, and a vibrant downtown scene, making it a prime location for storage demand.

**Ellisville**, home to the renowned Jones College and **part of the Hattiesburg MSA**, enjoys consistent residential growth and a stable local economy, creating long-term opportunities.

**Laurel**, with a population of over 80,000 in the Laurel MSA, is famous for its revitalized historic district and booming arts and culture scene, attracting both tourists and locals. These locations provide a compelling investment in areas with strong economic underpinnings and ongoing development.