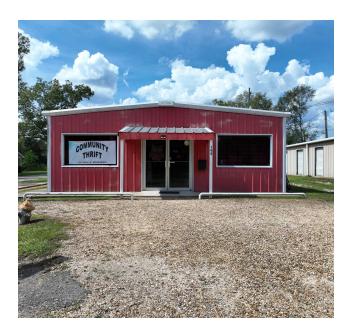

### PROPERTY DESCRIPTION

SVN and SelfStorageSales.com are pleased to present a well-positioned 3-property self-storage portfolio located within a **30-Mile radius** in **Hattiesburg**, **Ellisville**, and **Laurel**, Mississippi. **EZ Lock Storage in Hattiesburg** boasts 21,115 square feet and 130 units, offering solid capacity for local storage demand. **EZ Lock Storage in Ellisville** provides 13,500 square feet, 111 units, and a prime retail space, offering investors an additional income stream. **EZ Lock Storage in Laurel** spans 29,620 square feet with 113 units, including **10 retail office spaces**, and also features an **on-site billboard**, providing additional revenue potential. All properties are set up on remote management through StorEdge, ensuring operational efficiency and convenience. This portfolio offers investors a unique opportunity to acquire well-maintained, income-generating facilities with remote management in place, positioned in expanding markets. Significant upside available with **Pro-Forma NOI of \$261,381.** 

# 102 DEASON ST, ELLISVILLE MS 39437