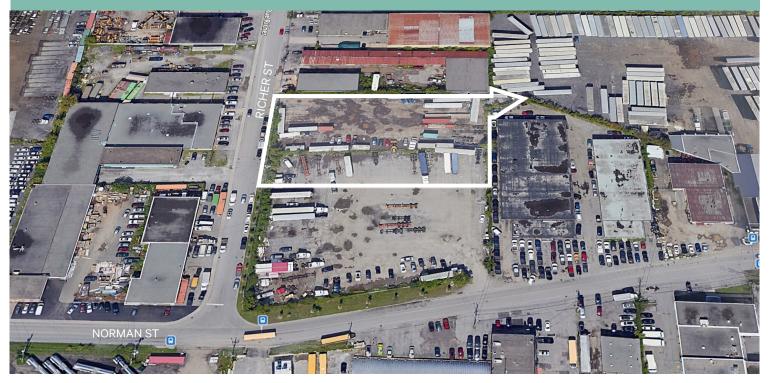

# Norman/Richer Streets

# Lachine (Québec)

Vacant industrial land

#### ± 50,000 sq. ft.

Ideal for transport and trucking use, parking for trailers, storage containers, industry with outdoor storage, etc.

New galvinized chain link fence

Recently fine grated and compacted ground pavement

New exterior light fixtures

Flexible zoning

## **Property description**

- Land size: ± 50,000 sq. ft.
- Lot number: 1702 859
- Zoning: Industrial I-609
- Fully fenced

- Quick access to Highways 13, 20 and 520
- A few steps away from bus stop #116
- In close proximity to downtown core