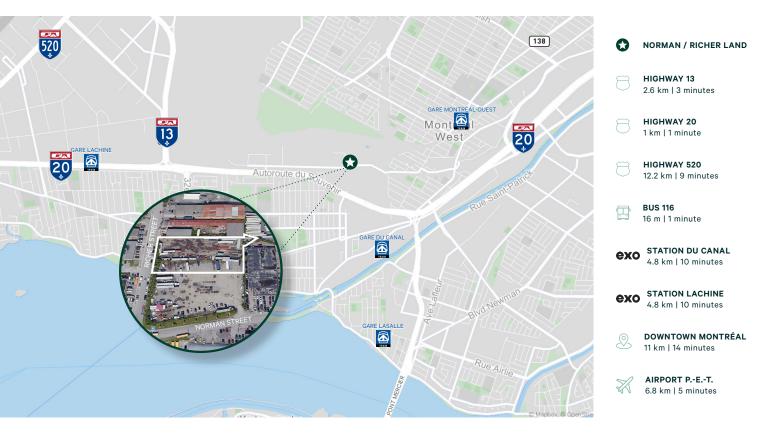

## **Property description**

- Land size: ± 50,000 sq. ft.
- Lot number: 1702 859
- Zoning: Industrial I-609
- Fully fenced

- Quick access to Highways 13, 20 and 520
- A few steps away from bus stop #116
- In close proximity to downtown core