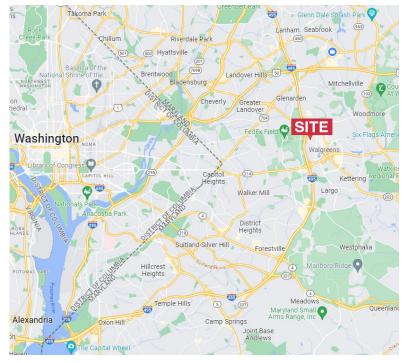

### Location/Transportation

- Located off the Capital Beltway (I-495) at Exits 17A (Rt. 202) and 16 (Arena Drive)
- Near Downtown Largo (Blue Line)
- Nearby new hospital and multiple Prince George's County Government buildings