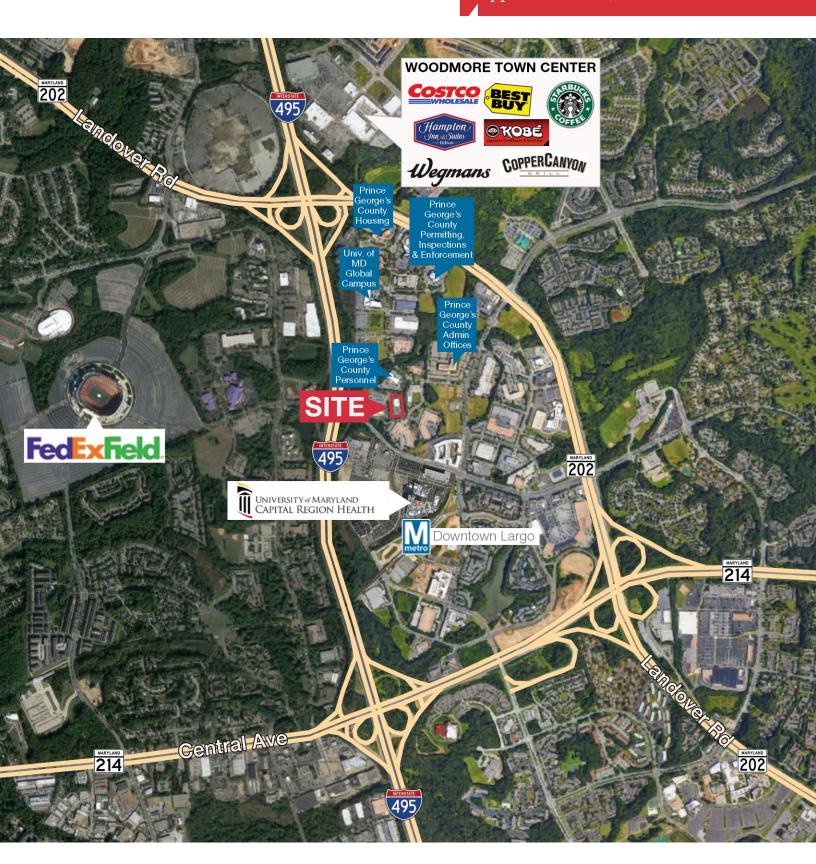

### Location/Transportation

- Located off the Capital Beltway (I-495) at Exits 17A (Rt. 202) and 16 (Arena Drive)
- Near Downtown Largo (Blue Line)
- Nearby new hospital and multiple Prince George's County Government buildings