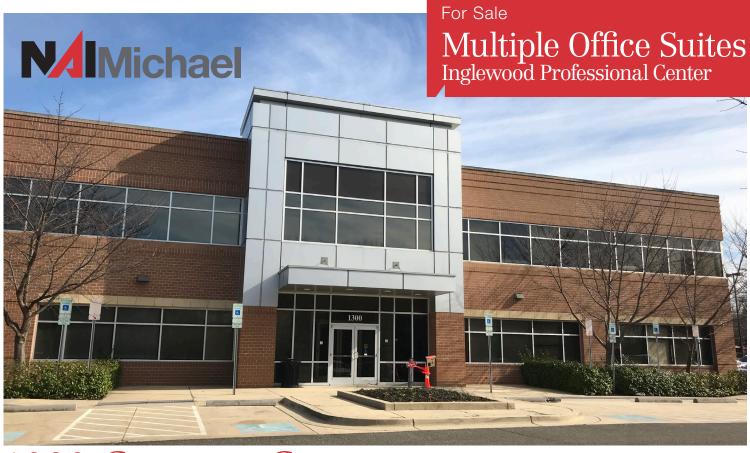

# 1300 Caraway Court, Upper Marlboro, MD 20774

### **Property Features**

- 25,000 SF, two-story Class "A" office building
- Multiple suites available from 875 SF to 2,931 SF
- Existing high end office buildings with 9' finished ceilings
- Parked at twice the county code
- Elevator served to second floor

Inglewood Professional Center Upper Marlboro, MD 20774