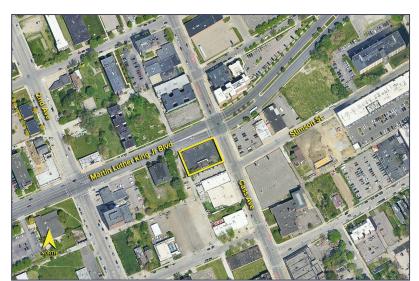

and sports & entertainment venues
- Good hard corner
- 14' clear height
- (2) overhead doors
- Sale Price: \$595,000 (\$524.69/sq. ft.)



For more information, please contact:

JOE STACK (248) 359 0615 jstack@signatureassociates.com

CHARLEY HENNEGHAN (248) 359 3838 chenneghan@signatureassociates.com SIGNATURE ASSOCIATES

One Towne Square, Suite 1200 Southfield, MI 48076 www.signatureassociates.com

# 3475 Cass Avenue — Detroit, Michigan Retail For Sale

#### Site Plan



For more information, please contact:

JOE STACK (248) 359 0615 jstack@signatureassociates.com

CHARLEY HENNEGHAN (248) 359 3838 chenneghan@signatureassociates.com SIGNATURE ASSOCIATES

One Towne Square, Suite 1200 Southfield, MI 48076 www.signatureassociates.com

## 3475 Cass Avenue – Detroit, Michigan Retail For Sale



| DEMOGRAPHICS |            |                |
|--------------|------------|----------------|
|              | POPULATION | MED. HH INCOME |
| 1 MILE       | 23,875     | \$43,178       |
| 3 MILE       | 99,591     | \$47,792       |
| 5 MILE       | 263,012    | \$44,377       |

| TRAFFIC COUNTS (TWO-WAY) |                              |  |
|--------------------------|------------------------------|--|
| 5,562                    | Cass Ave. SE of MLK Jr Blvd. |  |
| 5,166                    | Cass Ave. NW of MLK Jr Blvd. |  |
| 12,488                   | MLK Jr Blvd. SW of Cass Ave. |  |
| 14,027                   | MLK Jr Blvd. NE of Cass Ave. |  |



For more information, please contact:

JOE STACK (248) 359 0615 jstack@signatureassociates.com CHARLEY HENNEGHAN (248) 359 3838 chenne