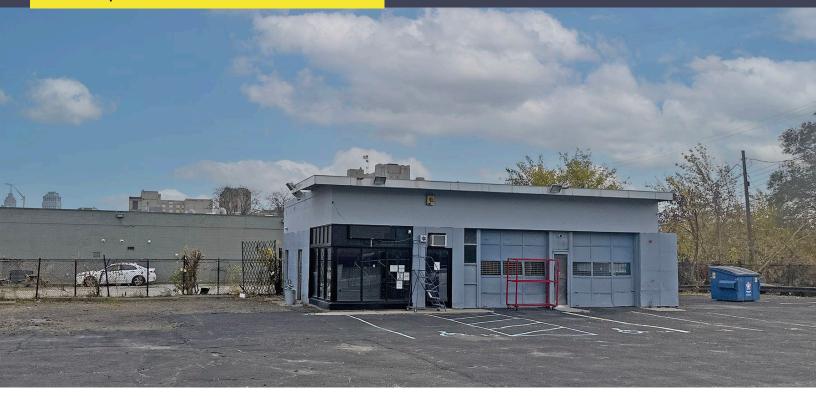

### 3475 CASS AVENUE DETROIT, MICHIGAN

RETAIL FOR SALE 1,134 Square Feet Available

#### PROPERTY FEATURES

- 1,134 square feet available
- Excellent location in the heart of Midtown
- Surrounded by a variety of restaurants and sports & entertainment venues
- Good hard corner
- 14' clear height
- (2) overhead doors
- Sale Price: \$595,000 (\$524.69/sq. ft.)