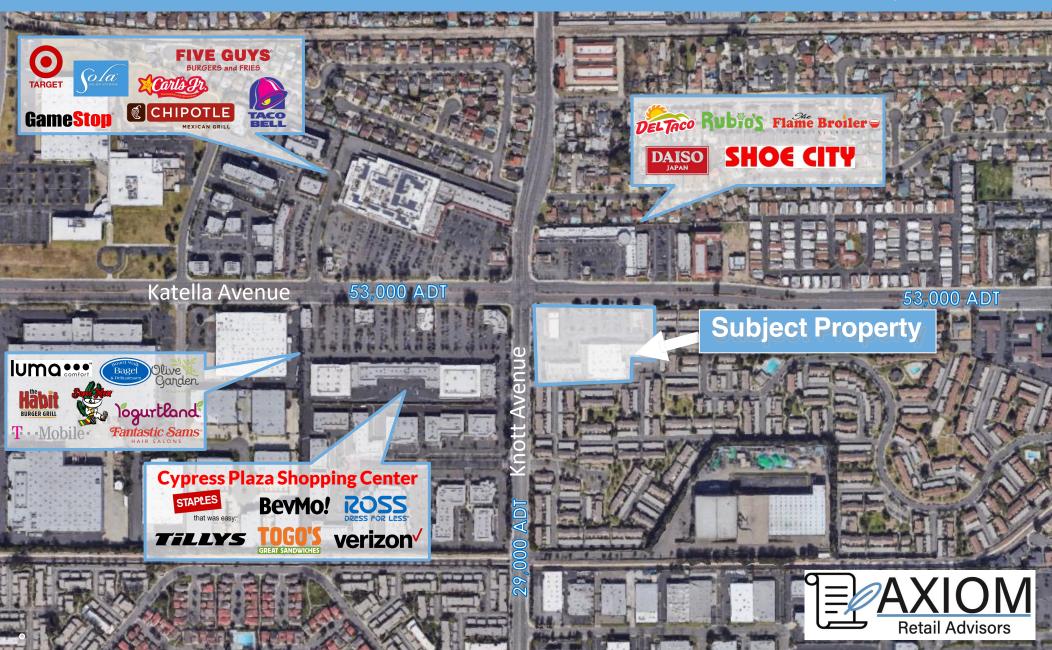

# Knott-Katella Shopping Center

SEC Knott Avenue & Katella Avenue Stanton, CA 90680

#### Property Highlights:

- · Anchored by a high volume Smart and Final Extra
- Located at the southwest corner of Knott Ave. and Katella Ave., two of Orange County's premier thoroughfares
- Easily accessible from the 405, 91, 22, 605 and 5 Freeways
- Traffic counts of approximately 82,230 ADT at Knott Ave. and Katella Ave.
- Dense, in-fill demographics with population of approximately 24,496 within 1 mile, 252,715 within 3 miles and 630,524 within 5 miles
- Strong daytime population of approximately 16,002 employees in a 1 mile radius and 77,739 employees in a 3 mile radius