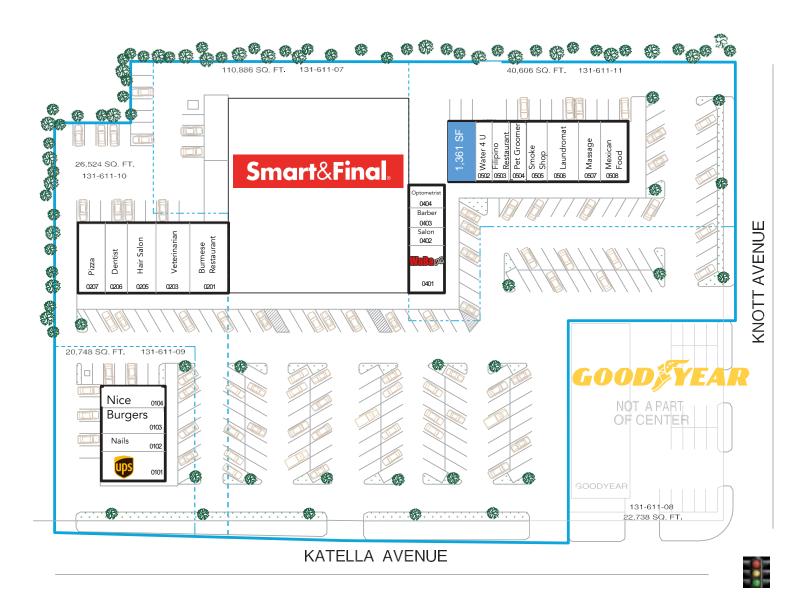

#### Property Highlights:

- · Anchored by a high volume Smart and Final Extra
- Located at the southwest corner of Knott Ave. and Katella Ave., two of Orange County's premier thoroughfares
- Easily accessible from the 405, 91, 22, 605 and 5 Freeways
- Traffic counts of approximately 82,230 ADT at Knott Ave. and Katella Ave.
- Dense, in-fill demographics with population of approximately 24,496 within 1 mile, 252,715 within 3 miles and 630,524 within 5 miles
- Strong daytime population of approximately 16,002 employees in a 1 mile radius and 77,739 employees in a 3 mile radius