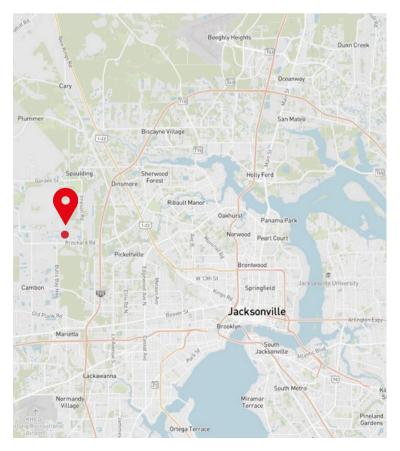

### Location

- Located within Jacksonville's Westside Industrial Park. The largest industrial park in Northeast Florida and home to tenants such as UPS, Amazon, Kraft and BMW
- Easy access to I-295, I-95 and I-10

### **Strategically located**

2.5 miles to I-295 **11 miles** to Downtown Jacksonville

**3.3 miles** to CSX Intermodal

**6.2 miles** to-10

**10.5 miles** to I-95

**15 miles** to Jacksonville International

**18 miles** to JaxPort Blount Island