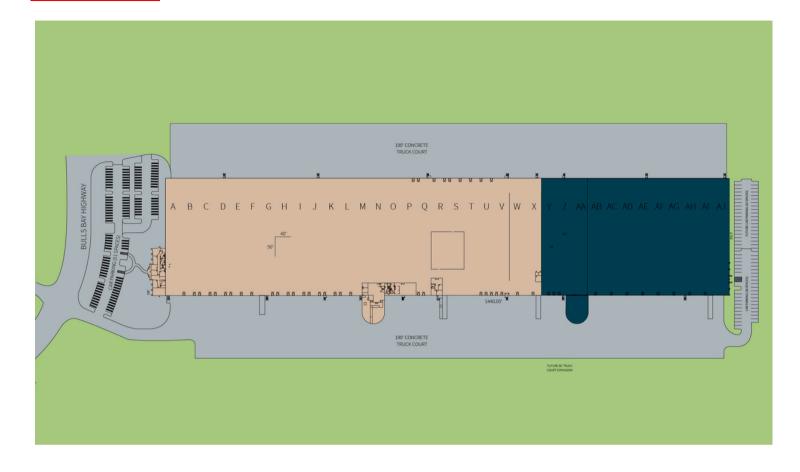

### **Property specifications**

- 295,100 s.f. available
- ±10,000 s.f. office
- Premier industrial space zoned for distribution, manufacturing and/or warehouse capabilities
- Adjacent to the UPS Regional Distribution Center and the CSX Intermodal Yard
- Professionally landscaped
- Zoned IL

### **Building specs**

**30'** clear height

**67** dock doors

**33** mechanical pit levelers

**30** edge of dock levelers **3** drive-in doors

**40' x 50'** column spacing

**300'** building depth

**250** striped car parks

**190'** truck court

**ESFR** sprinklers

**T5/LED** lighting

**45 Mil TPO** roof

**8,000 s.f.** haz mat room

**±10,000** office space