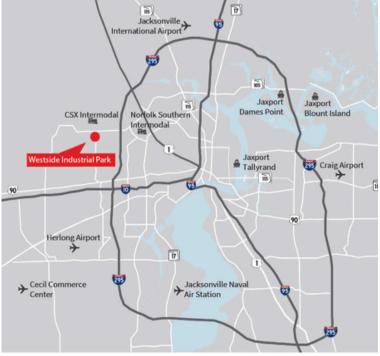

### Location

- Located within Jacksonville's Westside Industrial Park. The largest industrial park in Northeast Florida and home to tenants such as UPS, Amazon, Kraft and BMW
- Easy access to I-295, I-95 and I-10

### **Strategically located**

2.5 miles to I-295 **11 miles** to Downtown Jacksonville

**3.3 miles** to CSX Intermodal

**6.2 miles** to-10

**10.5 miles** to I-95

**15 miles** to Jacksonville International

**18 miles** to JaxPort Blount Island