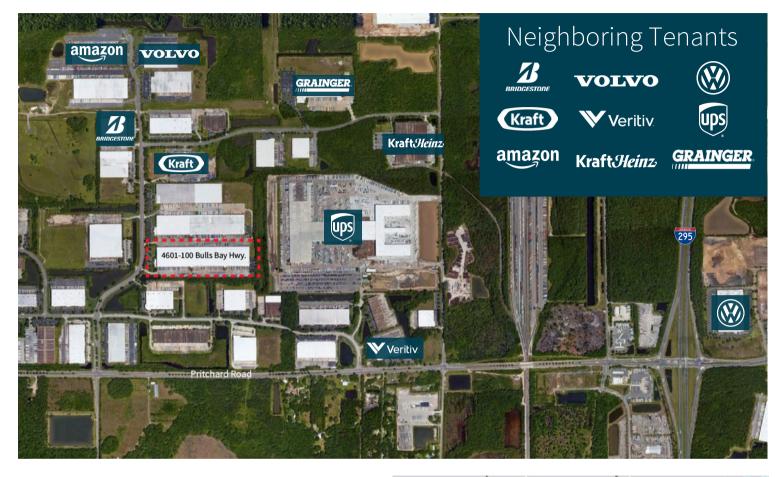

### Location

- Located within Jacksonville's Westside Industrial Park. The largest industrial park in Northeast Florida and home to tenants such as UPS, Amazon, Kraft and BMW
- Easy access to I-295, I-95 and I-10

### **Property specifications**

- 295,100 s.f. available
- ±10,000 s.f. office
- Premier industrial space zoned for distribution, manufacturing and/or warehouse capabilities
- Adjacent to the UPS Regional Distribution Center and the CSX Intermodal Yard
- Professionally landscaped
- Zoned IL