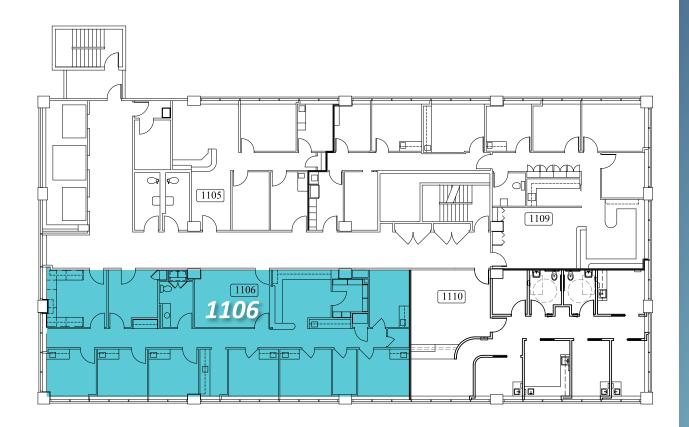

#### **ELEVENTH FLOOR**

Suite 1106 2,535 RSF Immediately off elevator lobby. Excellent views and natural light. 7 exam rooms, 3 offices, 1 lab, 1 restroom