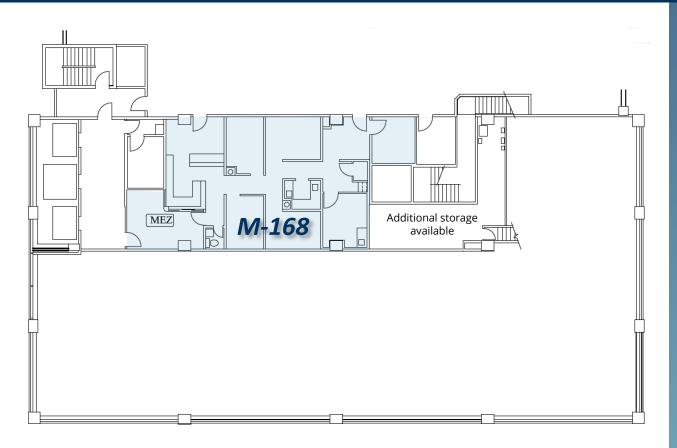

#### **MEZZANINE FLOOR**

Suite M-168 1,648 RSF Immediate access to parking structure and elevator bank. 6 offices, 1 exam room, 1 lab, 1 restroom

3300 Webster Street, Oakland, California