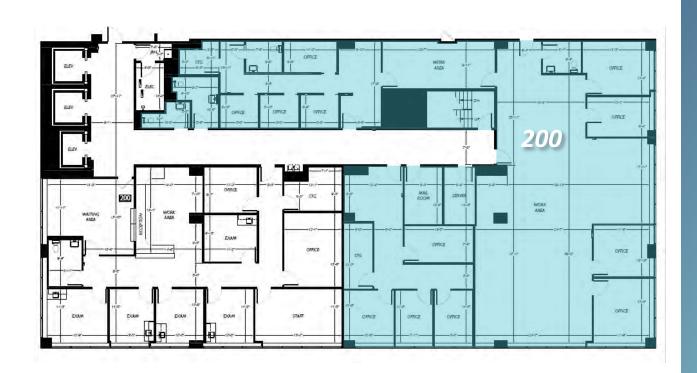

#### **SECOND FLOOR**

Suite 200 5,009 RSF
Divisible to approximately 1,500 sf. 15 offices, 2 restrooms.
Large open areas and work areas throughout plan

3300 Webster Street, Oakland, California