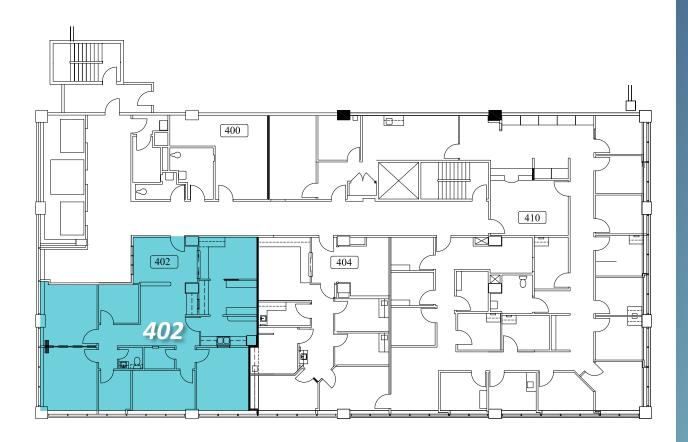

#### **FOURTH FLOOR**

Suite 402 1,984 RSF Immediately off elevator lobby. Excellent views and natural light. 6 offices, 1 large exam room, 1 restroom

3300 Webster Street, Oakland, California