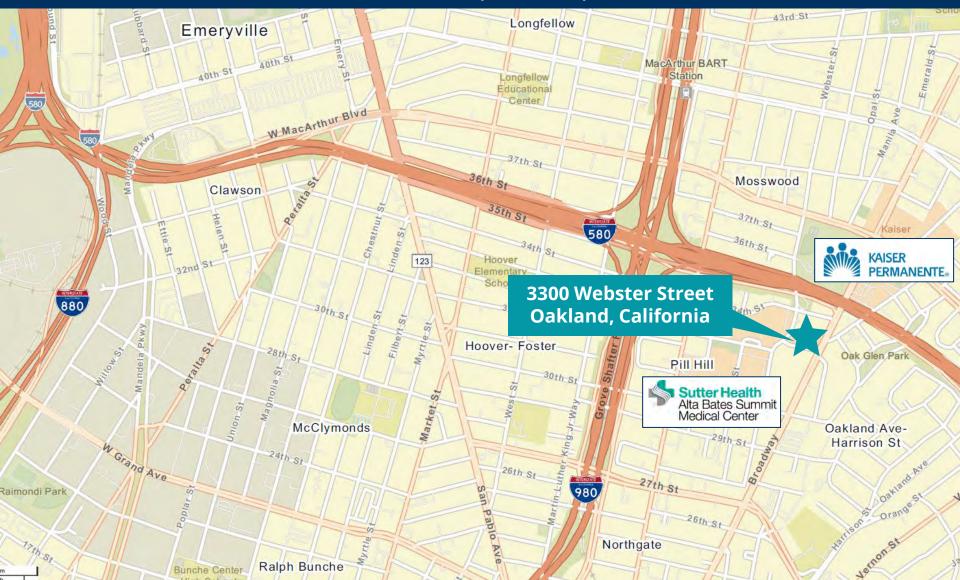

#### **LOCATION**

- In heart of Oakland's famed Pill Hill (medical district)
- Easy freeway and BART access
- Unsurpassed views of Foothills and Bay
- On campus at Alta Bates Summit Medical Center | Summit Campus in Oakland, the largest Sutter hospital in East Bay with 354 beds
- Proximity to two major hospitals:
  - Sutter Health's 238-bed hospital
  - Kaiser Permanente's 349-bed hospital

#### **HOSPITAL CAMPUS**

- 380+ total staffed beds
- Full complement of services and facilities
- Recent upgraded and expanded with total project cost over \$350 million