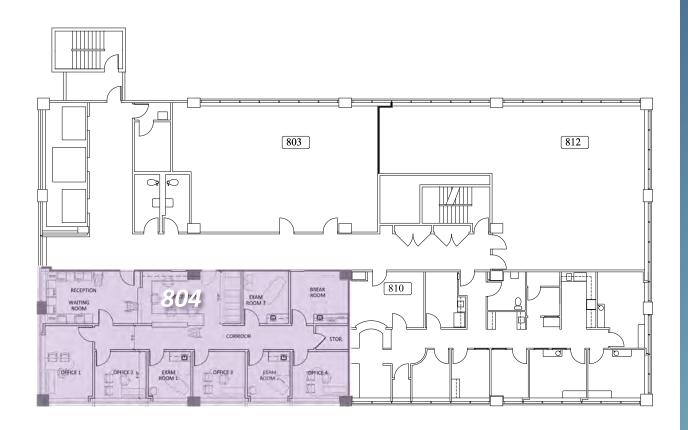

#### **EIGHTH FLOOR**

Suite 804 2,124 RSF
Immediately off elevator lobby.
Excellent views and natural light.
Reception/waiting room,
3 exam rooms, 3 offices, lab or
breakroom, large open space

3300 Webster Street, Oakland, California