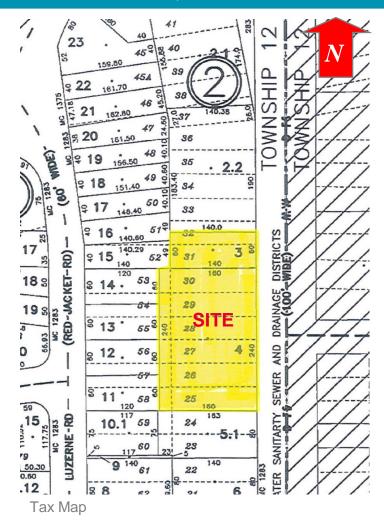

## 2740-2752 Niagara Falls Blvd.

Town of Tonawanda, NY

### For Sale, Ground Lease or Build-To-Suit

BENEDICT J. BORRUSO / Associate Real Estate Broker / bborruso@pyramidbrokerage.com / +1 716 861 5090 - cell

No warranty or representation, express or implied, is made as to the accuracy of the information contained herein, and same is submitted subject to errors omissions, change of price, rental or other conditions, withdrawal without notice, and to any specific listing conditions, imposed by our principals.