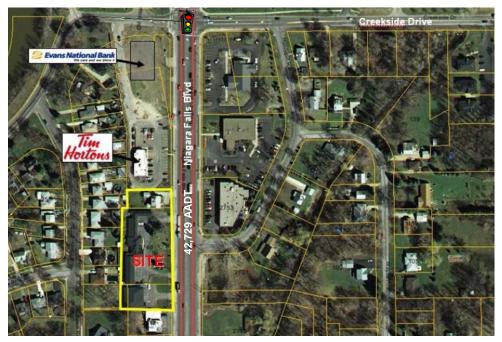

## 2740-2752 Niagara Falls Blvd.

Town of Tonawanda, NY

### For Sale, Ground Lease or Build-To-Suit

#### HIGHLY VISIBLE 1 + ACRE DEVELOPMENT SITE

| BUILDING FEATURES |                      |
|-------------------|----------------------|
| Lot Size          | 1.07 <u>+</u> Acres  |
| Zoning            | C (General Business) |

#### **Property Highlights**

- Prime Niagara Falls Boulevard development site
- 300' frontage
- Three (3) curb cuts
- All utilities to site
- Proximate to area office, retail and industrial parks
- Easy access to the I-290 and 990 Expressways
- High traffic counts and dense residential demographics