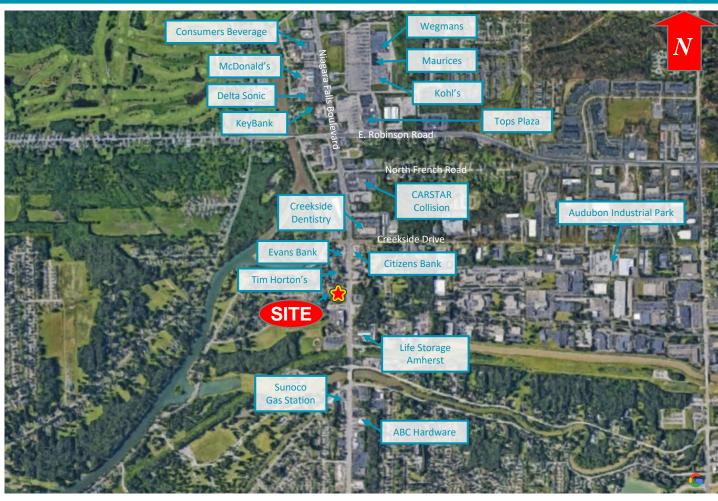

# 2740-2752 Niagara Falls Blvd.

Town of Tonawanda, NY

### For Sale, Ground Lease or Build-To-Suit

Aerial

BENEDICT J. BORRUSO / Associate Real Estate Broker / bborruso@pyramidbrokerage.com / +1 716 861 5090 - cell

No warranty or representation, express or implied, is made as to the accuracy of the information contained herein, and same is submitted subject to errors omissions, change of price, rental or other conditions, withdrawal without notice, and to any specific listing conditions, imposed by our principals.