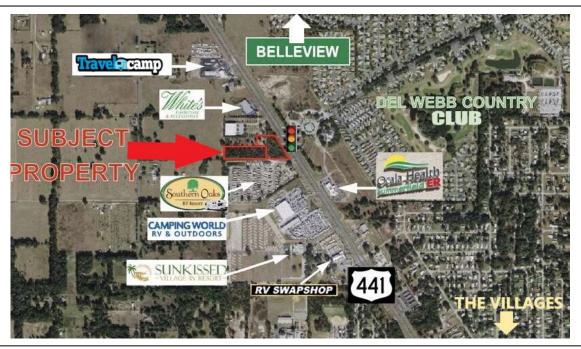

## REVISED: 3/6/24 PROPERTY OVERVIEW SV-447

ADDRESS: 0 S. US Hwy. 441

Summerfield, FL 34491

LAND AREA: 5.22 acres

**DIMENSIONS**: 425' Highway Frontage

Irregular Depth

**IMPROVEMENTS: N/A** 

YEAR BUILT: N/A

**TAXES**: \$7,013 (2023)

PARCEL ID'S #: 46059-000-00 and 46064-000-00

TRAFFIC COUNT: 33,000 VPD (US Hwy. 441)

TERMS: Cash to Seller

**NOTES**: This commercial 5+ acre vacant property is unique because it faces the Del Webb community in Marion County, just North of the Villages on very accessible Hwy 441. There are currently 33,000 vehicles a day with the signalized crossroad to the Del Webb community. This parcel is zoned B4 (one of the most comprehensive categories for commercial development) and could accommodate many various developments such as a strip mall plaza, a large medical center and physician's offices, a grocery store with shops, a large restaurant and/or gas station, or a large hotel. Fairly flat property with gentle slope to the back for retention area, partially cleared, and ready for development with onsite utilities. Marion County is favorably anticipating a well-needed commercial project on this site.