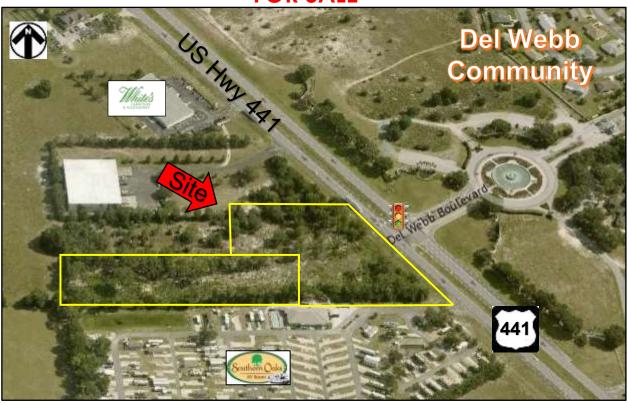

## REVISED: 3/6/24 PROPERTY OVERVIEW SV-447

ADDRESS: 0 S. US Hwy. 441

Summerfield, FL 34491

LAND AREA: 5.22 acres

**DIMENSIONS**: 425' Highway Frontage

Irregular Depth

**IMPROVEMENTS: N/A** 

YEAR BUILT: N/A

**TAXES**: \$7,013 (2023)

PARCEL ID'S #: 46059-000-00 and 46064-000-00

TRAFFIC COUNT: 33,000 VPD (US Hwy. 441)

TERMS: Cash to Seller

**NOTES**: This commercial 5+ acre vacant property is unique because it faces the Del Webb community in Marion County, just North of the Villages on very accessible Hwy 441. There are currently 33,000 vehicles a day with the signalized crossroad to the Del Webb community. This parcel is zoned B4 (one of the most comprehensive categories for commercial development) and could accommodate many various developments such as a strip mall plaza, a large medical center and physician's offices, a grocery store with shops, a large restaurant and/or gas station, or a large hotel. Fairly flat property with gentle slope to the back for retention area, partially cleared, and ready for development with onsite utilities. Marion County is favorably anticipating a well-needed commercial project on this site.