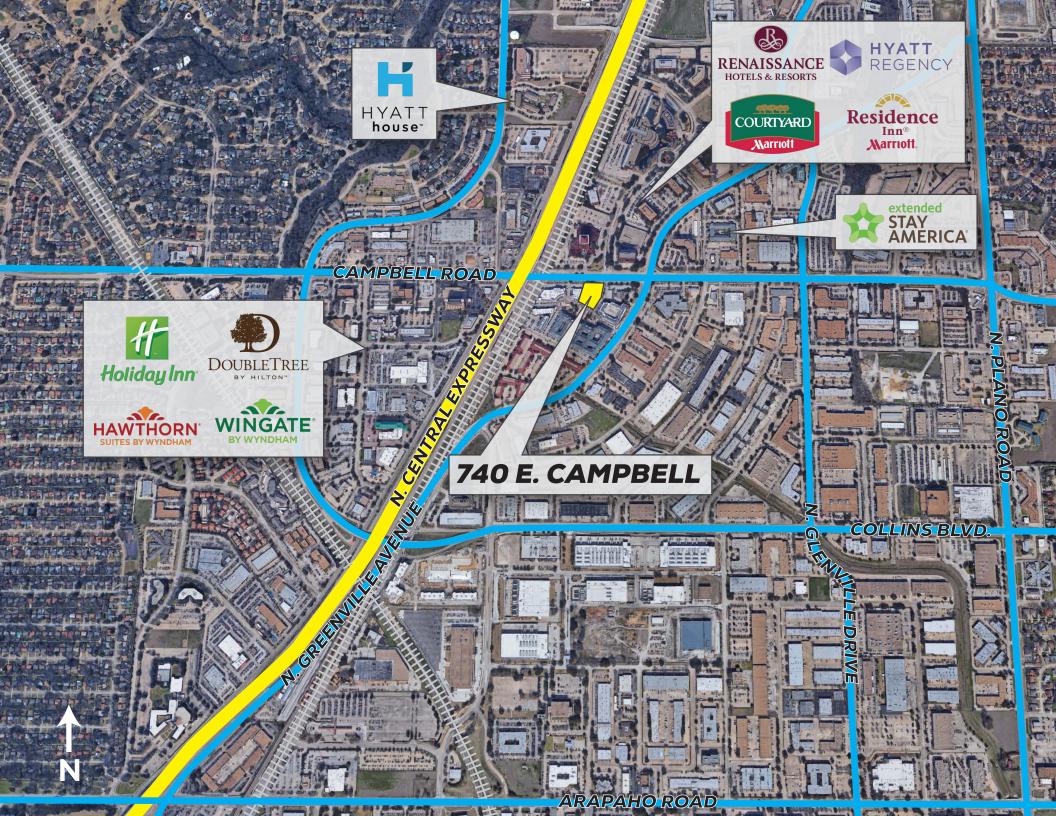

## EASTSIDE CENTRE

740 EAST CAMPBELL ROAD, RICHARDSON, TEXAS

## PROPERTY AMENITIES

- 10 Story Office Building Located in Richardson Innovation Quarter known as "The IQ"
- Building **renovations** recently completed, including the lobby, common areas, and building exterior.
- On-site Conference Room, Fitness Center and Security Officer.
- Suites available from 1,261 SF to 6,171 SF.
- 4/1,000 Covered Parking with Electric Car Charging.
- Located in **Eastside** Mixed-Use Development which contains Retail Shops, Numerous Restaurants, 2-Acre Park and Upscale Apartments.
- Instant access to Campbell Rd, North Central Expressway & Greenville Ave with onsite DART Bus stop and minutes from a DART Rail station.