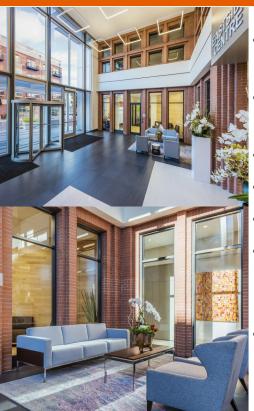

## PROPERTY AMENITIES

- 10 Story Office Building Located in Richardson Innovation Quarter known as "The IQ"
- Building **renovations** recently completed, including the lobby, common areas, and building exterior.
- On-site Conference Room, Fitness Center and Security Officer.
- Suites available from 1,261 SF to 6,171 SF.
- 4/1,000 Covered Parking with Electric Car Charging.
- Located in **Eastside** Mixed-Use Development which contains Retail Shops, Numerous Restaurants, 2-Acre Park and Upscale Apartments.
- Instant access to Campbell Rd, North Central Expressway & Greenville Ave with onsite DART Bus stop and minutes from a DART Rail station.