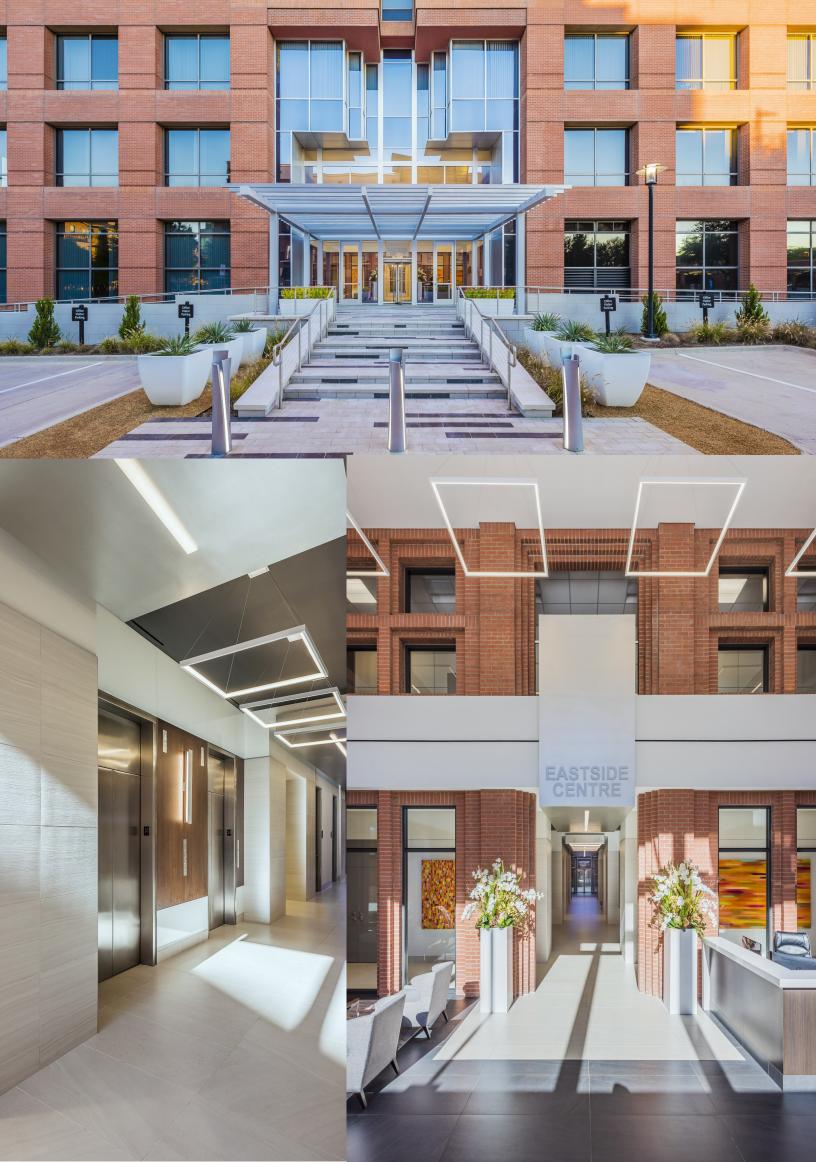

## EASTSIDE CENTRE

740 EAST CAMPBELL ROAD, RICHARDSON, TEXAS

## PROPERTY AMENITIES

- 10 Story Office Building Located in Richardson Innovation Quarter known as "The IQ"
- Building **renovations** recently completed, including the lobby, common areas, and building exterior.
- On-site Conference Room, Fitness Center and Security Officer.
- Suites available from 1,261 SF to 6,171 SF.
- 4/1,000 Covered Parking with Electric Car Charging.
- Located in **Eastside** Mixed-Use Development which contains Retail Shops, Numerous Restaurants, 2-Acre Park and Upscale Apartments.
- Instant access to Campbell Rd, North Central Expressway & Greenville Ave with onsite DART Bus stop and minutes from a DART Rail station.