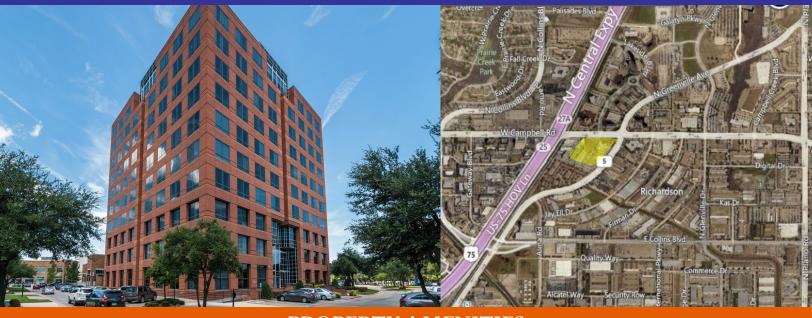

## EASTSIDE CENTRE

740 EAST CAMPBELL ROAD, RICHARDSON, TEXAS

## PROPERTY AMENITIES

- 10 Story Office Building Located in Richardson Innovation Quarter known as "The IQ"
- Building **renovations** recently completed, including the lobby, common areas, and building exterior.
- On-site Conference Room, Fitness Center and Security Officer.
- Suites available from 1,261 SF to 6,171 SF.
- 4/1,000 Covered Parking with Electric Car Charging.
- Located in **Eastside** Mixed-Use Development which contains Retail Shops, Numerous Restaurants, 2-Acre Park and Upscale Apartments.
- Instant access to Campbell Rd, North Central Expressway & Greenville Ave with onsite DART Bus stop and minutes from a DART Rail station.