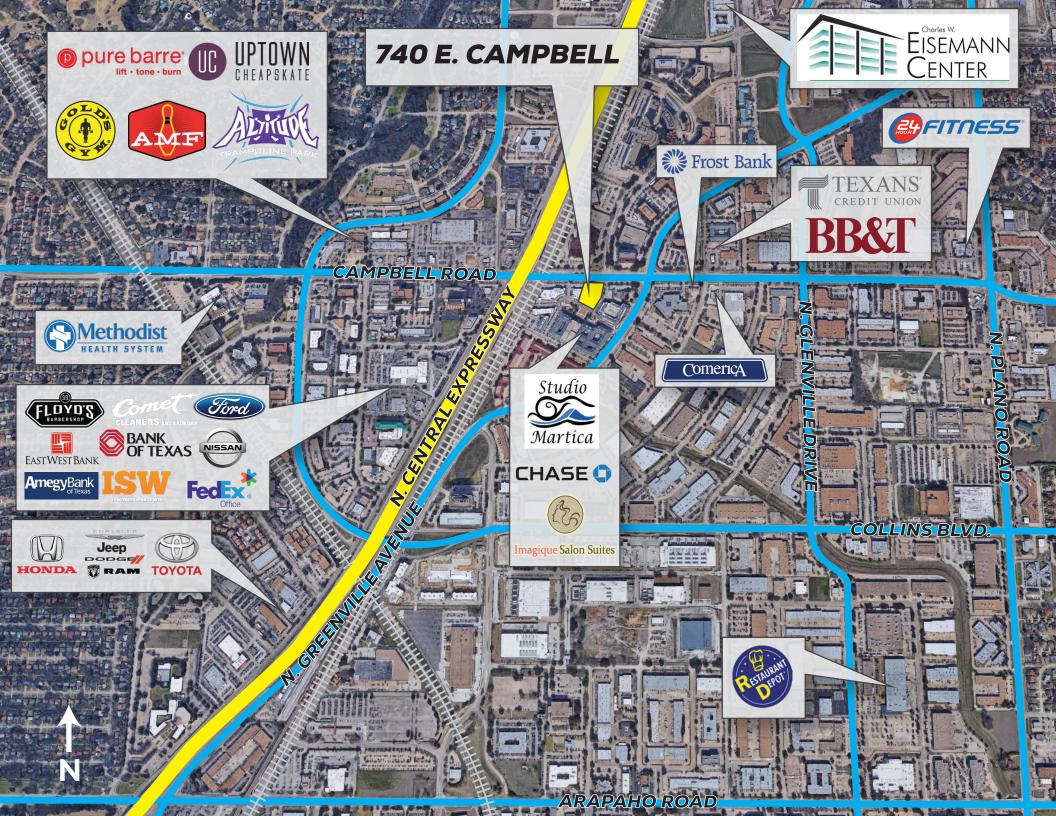

## EASTSIDE CENTRE

740 EAST CAMPBELL ROAD, RICHARDSON, TEXAS

## PROPERTY AMENITIES

- 10 Story Office Building Located in Richardson Innovation Quarter known as "The IQ"
- Building **renovations** recently completed, including the lobby, common areas, and building exterior.
- On-site Conference Room, Fitness Center and Security Officer.
- Suites available from 1,261 SF to 6,171 SF.
- 4/1,000 Covered Parking with Electric Car Charging.
- Located in **Eastside** Mixed-Use Development which contains Retail Shops, Numerous Restaurants, 2-Acre Park and Upscale Apartments.
- Instant access to Campbell Rd, North Central Expressway & Greenville Ave with onsite DART Bus stop and minutes from a DART Rail station.