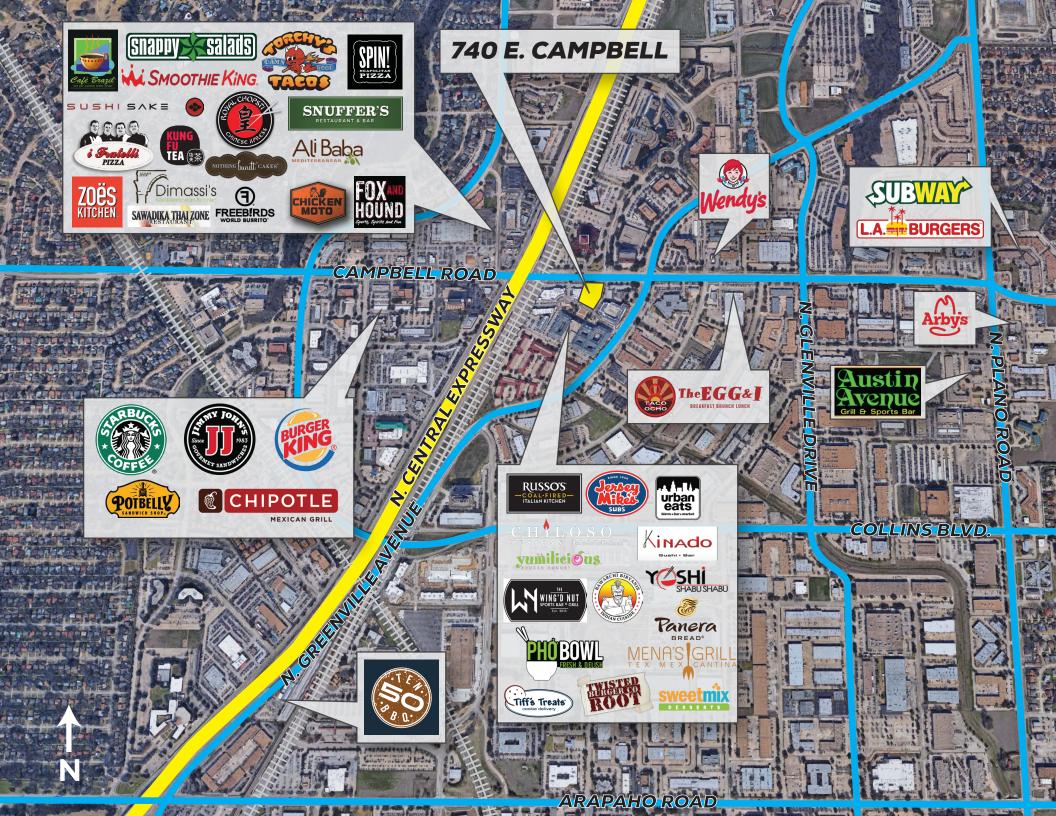

## EASTSIDE CENTRE

740 EAST CAMPBELL ROAD, RICHARDSON, TEXAS

## PROPERTY AMENITIES

- 10 Story Office Building Located in Richardson Innovation Quarter known as "The IQ"
- Building **renovations** recently completed, including the lobby, common areas, and building exterior.
- On-site Conference Room, Fitness Center and Security Officer.
- Suites available from 1,261 SF to 6,171 SF.
- 4/1,000 Covered Parking with Electric Car Charging.
- Located in **Eastside** Mixed-Use Development which contains Retail Shops, Numerous Restaurants, 2-Acre Park and Upscale Apartments.
- Instant access to Campbell Rd, North Central Expressway & Greenville Ave with onsite DART Bus stop and minutes from a DART Rail station.