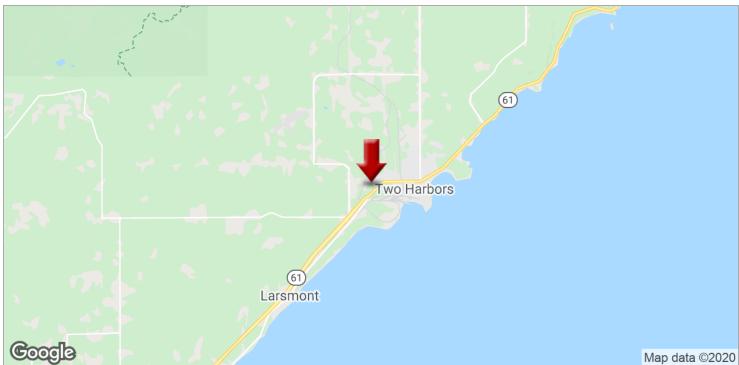

### MULTI FAMILY/MOBILE HOME PARK DEVELOPMENT

1045 HWY 61, Two Harbors, MN 55616

| Sale Price | \$325,000 |
|------------|-----------|
|            |           |

LOCATION INFORMATION

Building Name

Multi Family/Mobile Home Park Development

Street Address

1045 HWY 61

City, State, Zip

Two Harbors, MN 55616

County

Lake