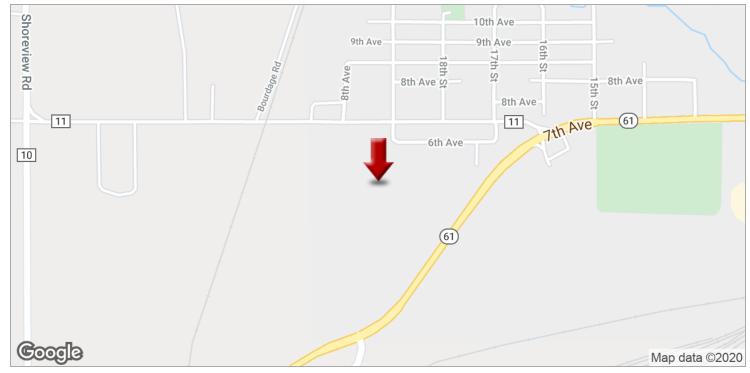

### MULTI FAMILY/MOBILE HOME PARK DEVELOPMENT

1045 HWY 61, Two Harbors, MN 55616

| Sale Price | \$325,000 |
|------------|-----------|
|            |           |

LOCATION INFORMATION

Building Name

Multi Family/Mobile Home Park Development

Street Address

1045 HWY 61

City, State, Zip

Two Harbors, MN 55616

County

Lake