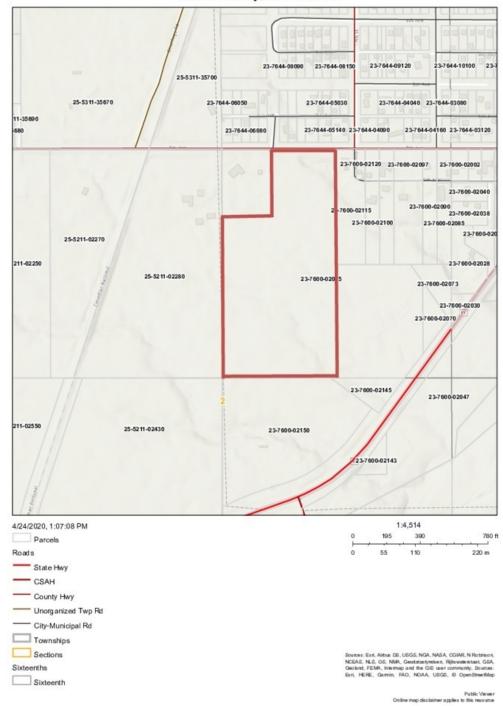

|
|--------------------------|-------------|
| Property Type            | Land        |
| Property Subtype         | Multifamily |
| APN #                    | 23760002075 |
|                          |             |
| PARKING & TRANSPORTATION |             |

DECEMBER OF THE PROPERTY OF TH

**UTILITIES & AMENITIES** 

#### KW COMMERCIAL 3464 Washington Drive, #100 Eagan, MN 55122

**JAMES HALBUR** 

Director 0: 507.317.2353 jhalbur@kwcommercial.com

# MULTI FAMILY/MOBILE HOME PARK DEVELOPMENT

1045 HWY 61, Two Harbors, MN 55616







### KW COMMERCIAL

3464 Washington Drive, #100 Eagan, MN 55122

### **JAMES HALBUR**

Director 0: 507.317.2353

jhalbur@kwcommercial.com

# MULTI FAMILY/MOBILE HOME PARK DEVELOPMENT

1045 HWY 61, Two Harbors, MN 55616



# Lake County, MN Parcel



#### **KW COMMERCIAL**

3464 Washington Drive, #100 Eagan, MN 55122

#### **JAMES HALBUR**

Director 0: 507.317.2353

jhalbur@kwcommercial.com

### MULTI FAMILY/MOBILE HOME PARK DEVELOPMENT

1045 HWY 61, Two Harbors, MN 55616





### **KW COMMERCIAL**

3464 Washington Drive, #100 Eagan, MN 55122

#### JAMES HALBUR

Director 0: 507.317.2353

jhalbur@kwcommercial.com

# MULTI FAMILY/MOBILE HOME PARK DEVELOPMENT

1045 HWY 61, Two Harbors, MN 55616





| POPULATION          | 1 MILE   | 5 MILES  | 10 MILES |
|---------------------|----------|----------|----------|
| Total population    | 1,338    | 5,015    | 6,210    |
| Median age          | 42.1     | 42.1     | 42.6     |
| Median age (male)   | 41.7     | 41.7     | 42.4     |
| Median age (Female) | 42.7     | 42.7     | 43.0     |
|