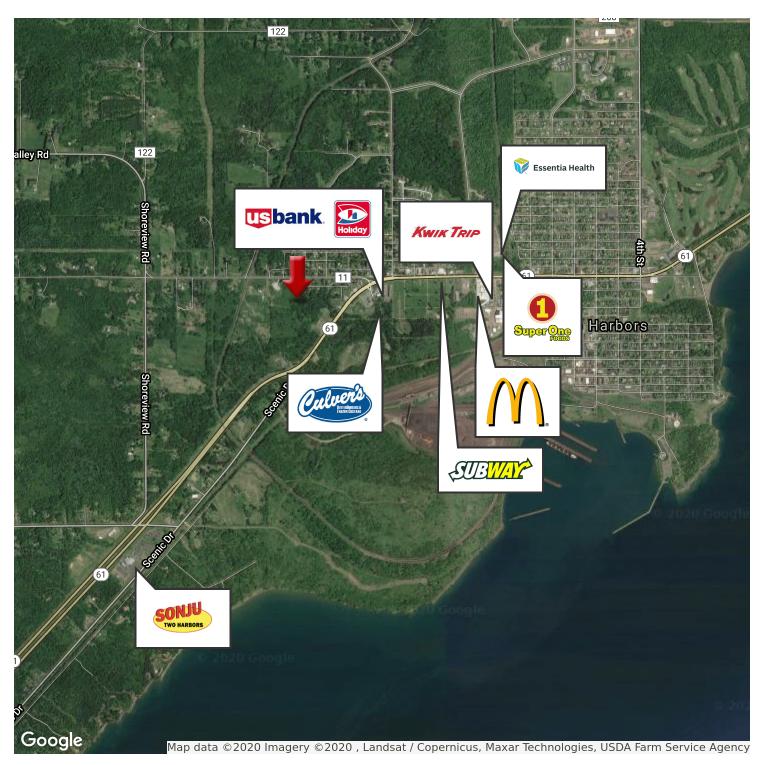

#### **PROPERTY OVERVIEW**

This 17 acre site is zoned R3 and can accommodate multifamily, mobile home park or single family. May sub-divide, city infrastructure onsite or nearby. Access is from 7th Street and possible HWY 61 . The lot is located inside the city of Two Harbors.

#### **PROPERTY HIGHLIGHTS**

- The site is 17 acres and zoned R3
- Can accommodate multifamily, mobile home park or single family
- May sub-divide, city infrastructure onsite or nearby
- Access is from 7th Street and possible HWY 61
- The lot is located inside the city of Two Harbors.