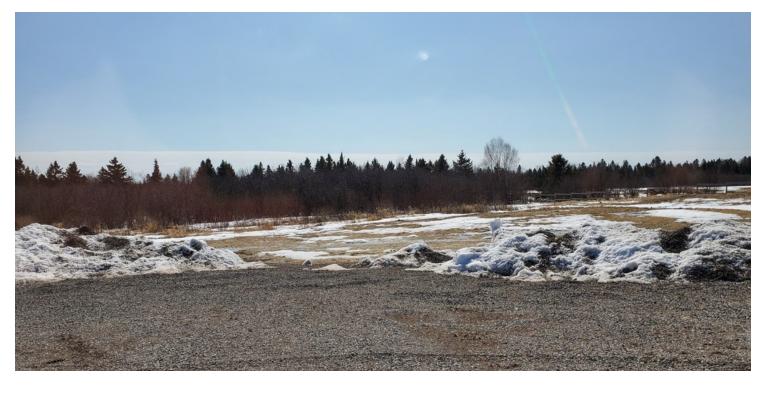

#### **PROPERTY OVERVIEW**

This 17 acre site is zoned R3 and can accommodate multifamily, mobile home park or single family. May sub-divide, city infrastructure onsite or nearby. Access is from 7th Street and possible HWY 61 . The lot is located inside the city of Two Harbors.

#### **PROPERTY HIGHLIGHTS**

- The site is 17 acres and zoned R3
- Can accommodate multifamily, mobile home park or single family
- May sub-divide, city infrastructure onsite or nearby
- Access is from 7th Street and possible HWY 61
- The lot is located inside the city of Two Harbors.