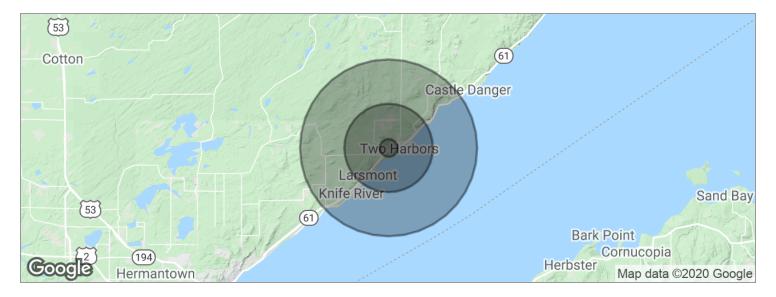

# MULTI FAMILY/MOBILE HOME PARK DEVELOPMENT

1045 HWY 61, Two Harbors, MN 55616

| POPULATION          | 1 MILE   | 5 MILES  | 10 MILES |
|---------------------|----------|----------|----------|
| Total population    | 1,338    | 5,015    | 6,210    |
| Median age          | 42.1     | 42.1     | 42.6     |
| Median age (male)   | 41.7     | 41.7     | 42.4     |
| Median age (Female) | 42.7     | 42.7     | 43.0     |
| HOUSEHOLDS & INCOME | 1 MILE   | 5 MILES  | 10 MILES |
| Total households    | 623      | 2,336    | 2,808    |
| # of persons per HH | 2.1      | 2.1      | 2.2      |
| Average HH income   | \$49,109 | \$49,103 | \$54,512 |
| Average house value |          |          |          |

<sup>\*</sup> Demographic data derived from 2010 US Census

**KW COMMERCIAL** 3464 Washington Drive, #100 Eagan, MN 55122

JAMES HALBUR

Director 0: 507.317.2353

jhalbur@kwcommercial.com