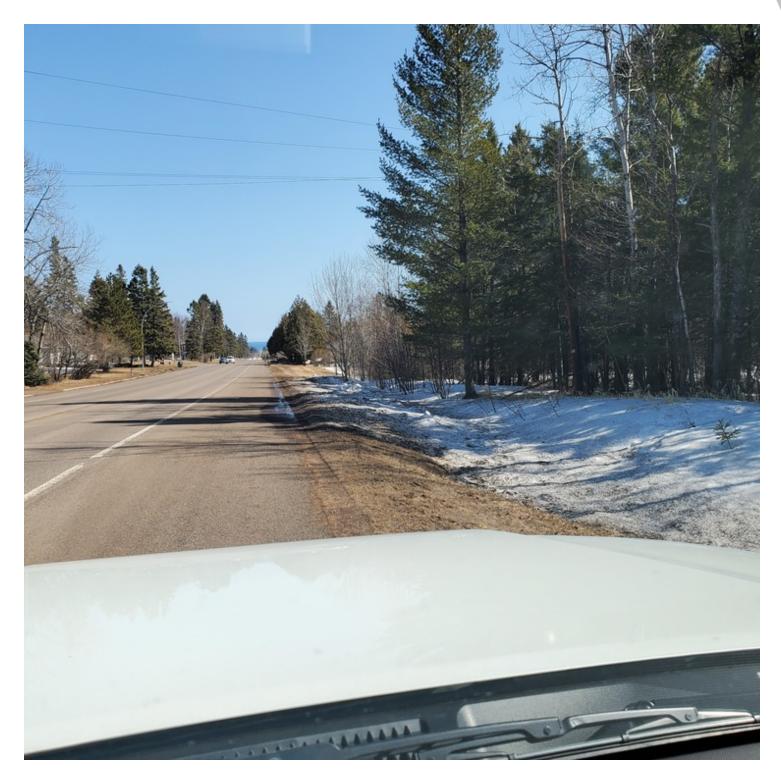

#### **PROPERTY OVERVIEW**

This 17 acre site is zoned R3 and can accommodate multifamily, mobile home park or single family. May sub-divide, city infrastructure onsite or nearby. Access is from 7th Street and possible HWY 61 . The lot is located inside the city of Two Harbors.

#### **PROPERTY HIGHLIGHTS**

- The site is 17 acres and zoned R3
- Can accommodate multifamily, mobile home park or single family
- May sub-divide, city infrastructure onsite or nearby
- Access is from 7th Street and possible HWY 61
- The lot is located inside the city of Two Harbors.