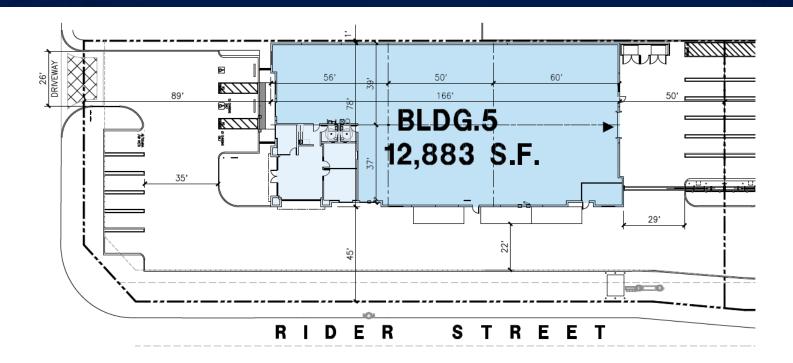

# FOR SALE OR LEASE ±12,883 SF

311 E. JOHNSON AVE. | BUILDING 5 PERRIS | CA, 92571

# PROPERTY HIGHLIGHTS

• ±12,883 SF Industrial Building

• Office SF: ±1,418 SF

• Power: 400 Amps, 3 Phase (Verify)

Clear Height: 20'

• ESFR Sprinklers K-25.2/15 PSI (Verify)

• GL DOORS: 1 (12'x14')

YARD: Fenced and SecuredPARKING: 18 Surface Spaces