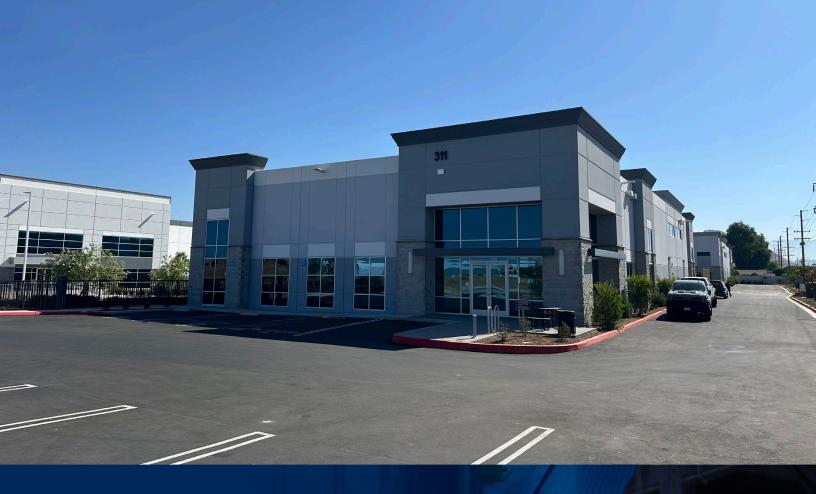

# FOR SALE OR LEASE ±12,883 SF

311 E. JOHNSON AVE. | BUILDING 5 PERRIS | CA, 92571

# PROPERTY HIGHLIGHTS

• ±12,883 SF Industrial Building

• Office SF: ±1,418 SF

• Power: 400 Amps, 3 Phase (Verify)

Clear Height: 20'

• ESFR Sprinklers K-25.2/15 PSI (Verify)

• GL DOORS: 1 (12'x14')

YARD: Fenced and SecuredPARKING: 18 Surface Spaces