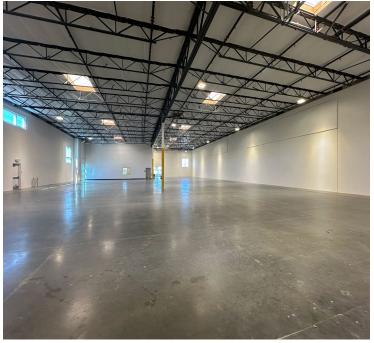

# PROPERTY HIGHLIGHTS

• ±12,883 SF Industrial Building

• Office SF: ±1,418 SF

• Power: 400 Amps, 3 Phase (Verify)

Clear Height: 20'

• ESFR Sprinklers K-25.2/15 PSI (Verify)

• GL DOORS: 1 (12'x14')

YARD: Fenced and SecuredPARKING: 18 Surface Spaces