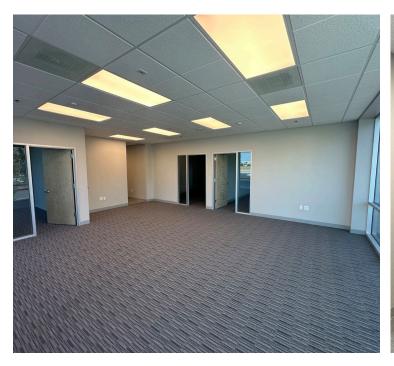

# PROPERTY HIGHLIGHTS

• ±12,883 SF Industrial Building

• Office SF: ±1,418 SF

• Power: 400 Amps, 3 Phase (Verify)

Clear Height: 20'

• ESFR Sprinklers K-25.2/15 PSI (Verify)

• GL DOORS: 1 (12'x14')

YARD: Fenced and SecuredPARKING: 18 Surface Spaces