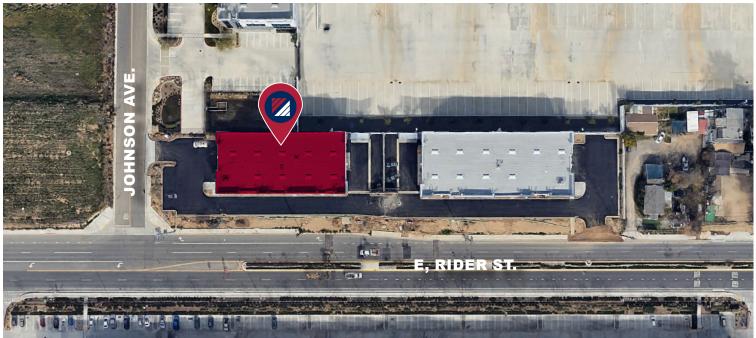

# FOR SALE OR LEASE ±12,883 SF

311 E. JOHNSON AVE. | BUILDING 5 PERRIS | CA, 92571

# PROPERTY HIGHLIGHTS

• ±12,883 SF Industrial Building

• Office SF: ±1,418 SF

• Power: 400 Amps, 3 Phase (Verify)

Clear Height: 20'

• ESFR Sprinklers K-25.2/15 PSI (Verify)

• GL DOORS: 1 (12'x14')

YARD: Fenced and SecuredPARKING: 18 Surface Spaces

ZONING: PVCC SP (Verify)