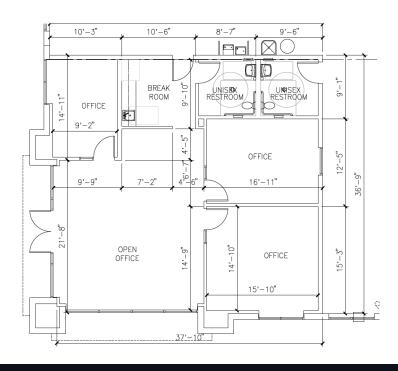

# PROPERTY HIGHLIGHTS

• ±12,883 SF Industrial Building

• Office SF: ±1,418 SF

• Power: 400 Amps, 3 Phase (Verify)

Clear Height: 20'

• ESFR Sprinklers K-25.2/15 PSI (Verify)

• GL DOORS: 1 (12'x14')

YARD: Fenced and SecuredPARKING: 18 Surface Spaces