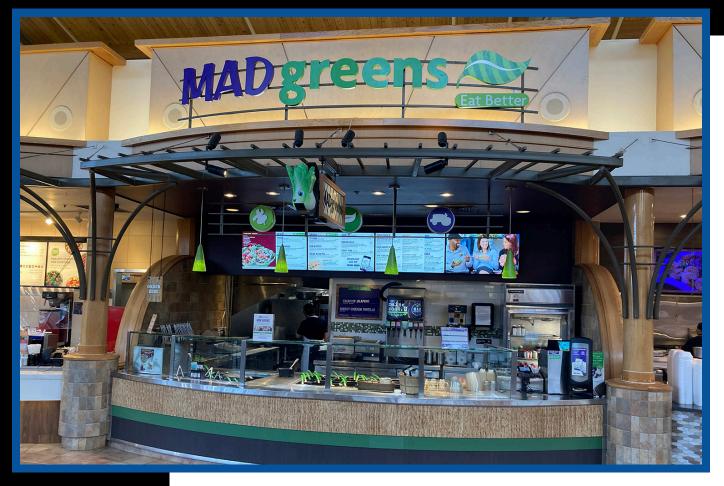

# PARK MEADOWS FOOD COURT SPACE

Park Meadows Mall // Lone Tree, Colorado

### **PROPERTY OVERVIEW:**

- 706 SF fully equipped restaurant space
- Sublease through 2026
- Colorado's largest shopping mall and one of the highest mall retail sales per SF in the country
- Join national brand leaders like Chipotle, Panda Express,
   Chick-fil-A, and Shake Shack