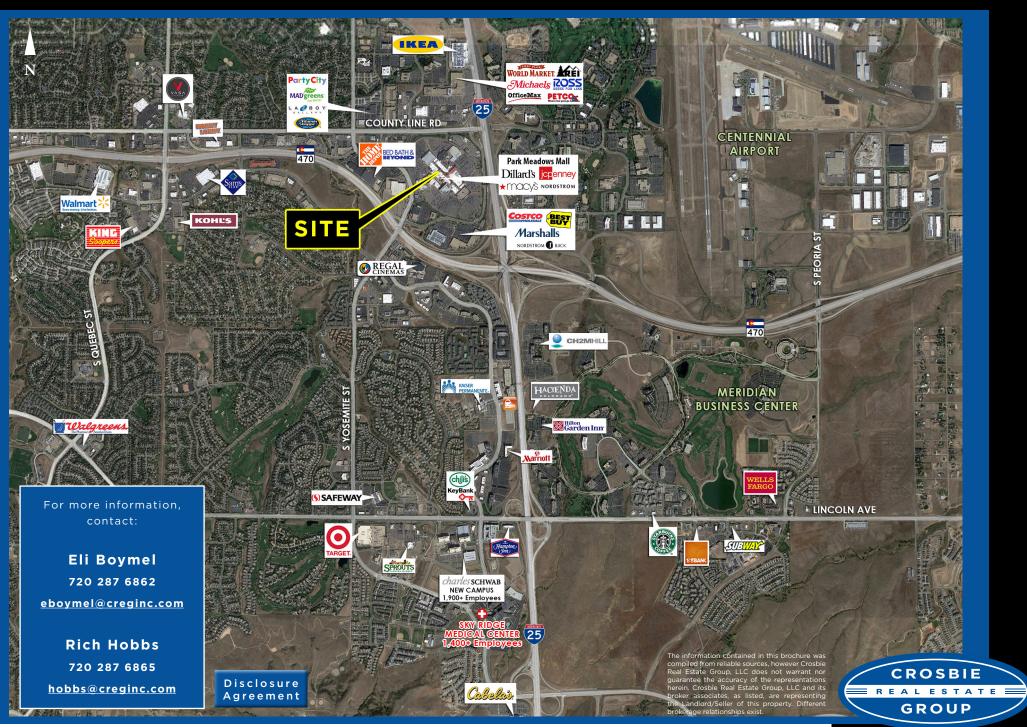

### **PROPERTY OVERVIEW:**

- 706 SF fully equipped restaurant space
- Sublease through 2026
- Colorado's largest shopping mall and one of the highest mall retail sales per SF in the country
- Join national brand leaders like Chipotle, Panda Express,
   Chick-fil-A, and Shake Shack