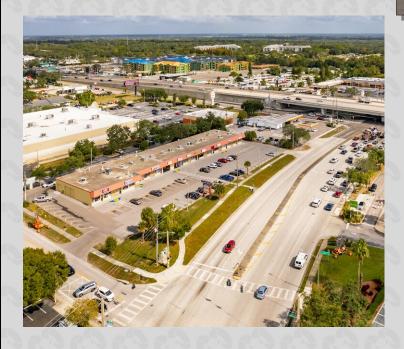

## Sunset North Plaza ~ NWC US Hwy 19 & Sunset Point Rd.

119,000 AADT US Hwy 19

24,500 ADDT Sunset Point Rd

Other Tenants include,

Busy Bee Dinner, Sunset Pub, CBD/Vape Barber, Chiropractor, Dog Groomer, Hair Salon, Massage, Nail Salon, and Veterinary Animal Hospital

## Street Front Retail

2550 - 2576 Sunset Point Road Clearwater, FL 33765

For Additional Information Contact Retail Asset Management, Inc.

Sales • Management • Leasing • Development

Paul Cooley (727) 480-0063 ~ Wayne Purdy (727) 510-3707
pcooley@RetailAssetManagementInc.com ~ wpurdy@RetailAssetManagementInc.com