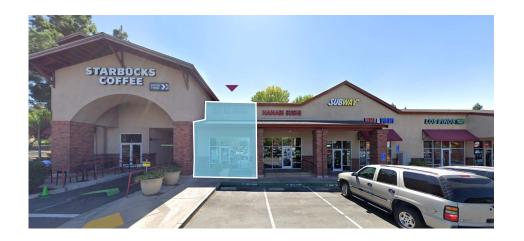

ACO BELL              | ±2,395  |
| 3     | STARBUCKS              | ±1,500  |
| 6     | AVAILABLE              | ±1,165  |
| 9     | HANABI SUSHI           | ±1,213  |
| 12    | SUBWAY                 | ±1,213  |
| 15    | MAIL & PRINT           | ±980    |
| 21    | LOS PINOS              | ±1,820  |
| 24    | CORK N' BOTTLE LIQUORS | ±3,122  |
| 27    | AVAILABLE              | ±2,119  |
| 30    | AVAILABLE              | ±1,348  |
| 33    | METRO PCS              | ±1,221  |
| 36    | TAX DEN                | ±790    |
| 39    | NAIL SALON             | ±771    |
| 42    | AVAILABLE              | ±1,114  |
| 44    | AVAILABLE              | ±1,490  |
| 45    | AVAILABLE              | ±3,510  |
| 51-54 | PLANET FITNESS         | ±17,793 |
| 57    | ROUND TABLE PIZZA      | ±4,000  |













**UNIT 42** 

















#### **PROPERTY**

# Gallery