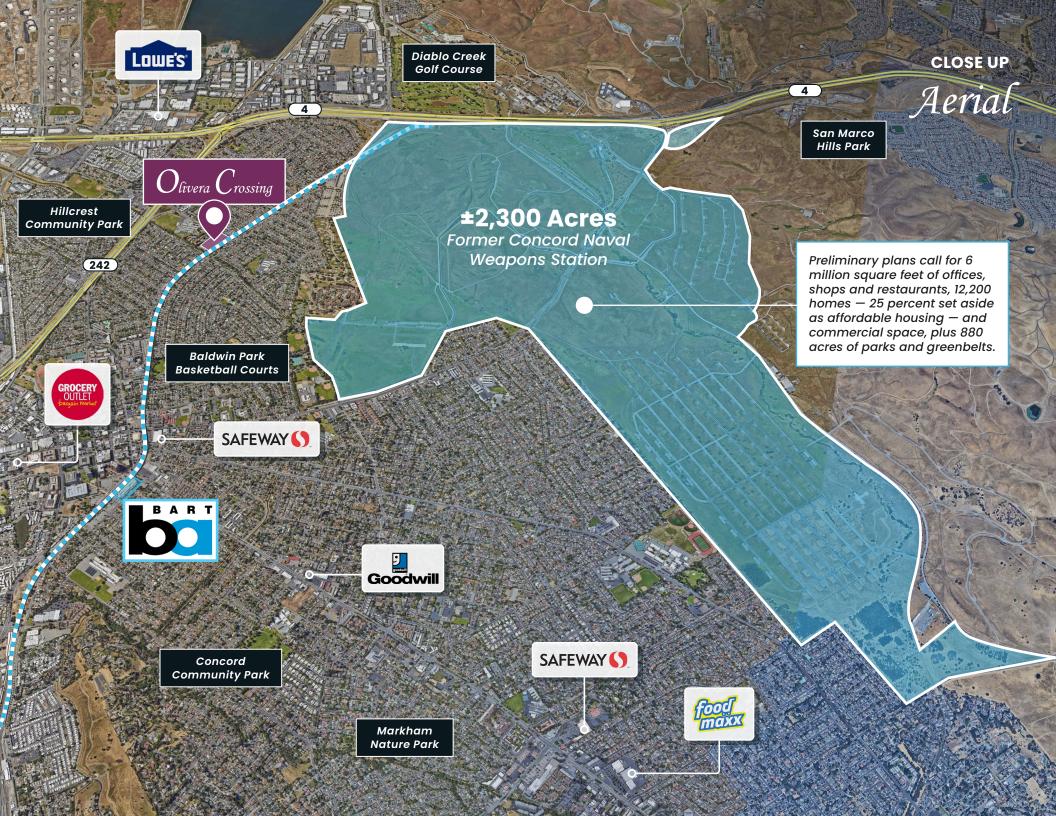

| STARBUCKS              | ±1,500  |
| 6     | AVAILABLE              | ±1,165  |
| 9     | HANABI SUSHI           | ±1,213  |
| 12    | SUBWAY                 | ±1,213  |
| 15    | MAIL & PRINT           | ±980    |
| 21    | LOS PINOS              | ±1,820  |
| 24    | CORK N' BOTTLE LIQUORS | ±3,122  |
| 27    | AVAILABLE              | ±2,119  |
| 30    | AVAILABLE              | ±1,348  |
| 33    | METRO PCS              | ±1,221  |
| 36    | TAX DEN                | ±790    |
| 39    | NAIL SALON             | ±771    |
| 42    | AVAILABLE              | ±1,114  |
| 44    | AVAILABLE              | ±1,490  |
| 45    | AVAILABLE              | ±3,510  |
| 51-54 | PLANET FITNESS         | ±17,793 |
| 57    | ROUND TABLE PIZZA      | ±4,000  |













**UNIT 42** 

















#### **PROPERTY**

# Gallery