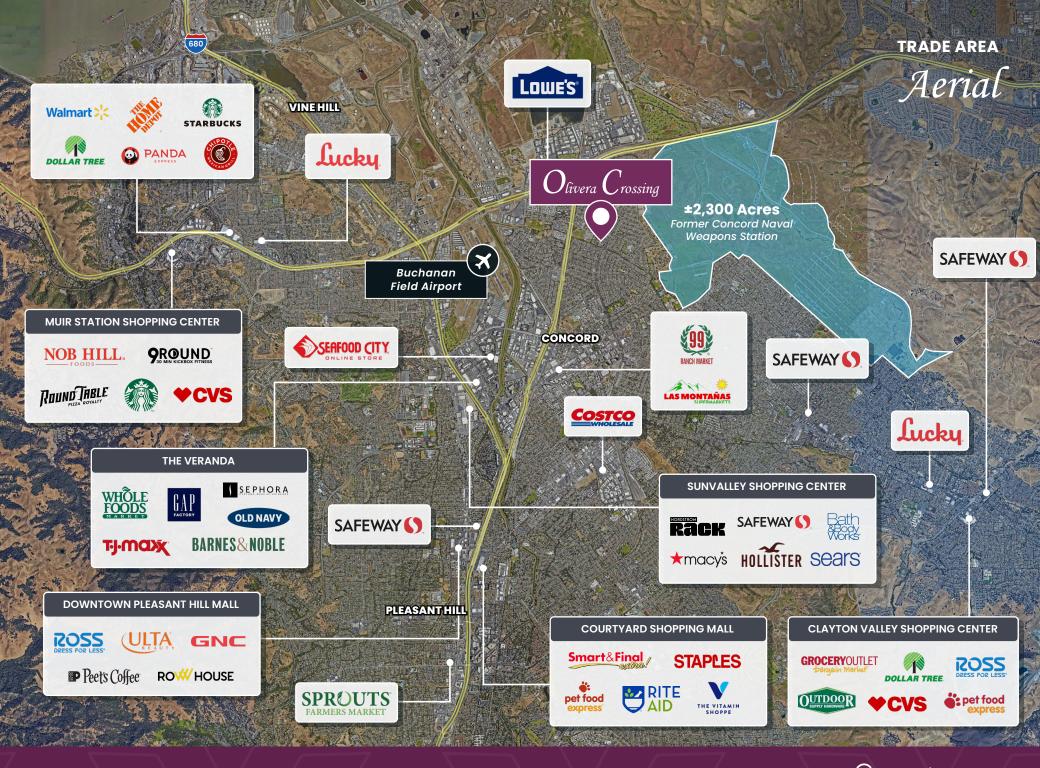

| STARBUCKS              | ±1,500  |
| 6     | AVAILABLE              | ±1,165  |
| 9     | HANABI SUSHI           | ±1,213  |
| 12    | SUBWAY                 | ±1,213  |
| 15    | MAIL & PRINT           | ±980    |
| 21    | LOS PINOS              | ±1,820  |
| 24    | CORK N' BOTTLE LIQUORS | ±3,122  |
| 27    | AVAILABLE              | ±2,119  |
| 30    | AVAILABLE              | ±1,348  |
| 33    | METRO PCS              | ±1,221  |
| 36    | TAX DEN                | ±790    |
| 39    | NAIL SALON             | ±771    |
| 42    | AVAILABLE              | ±1,114  |
| 44    | AVAILABLE              | ±1,490  |
| 45    | AVAILABLE              | ±3,510  |
| 51-54 | PLANET FITNESS         | ±17,793 |
| 57    | ROUND TABLE PIZZA      | ±4,000  |













**UNIT 42** 

















#### **PROPERTY**

# Gallery