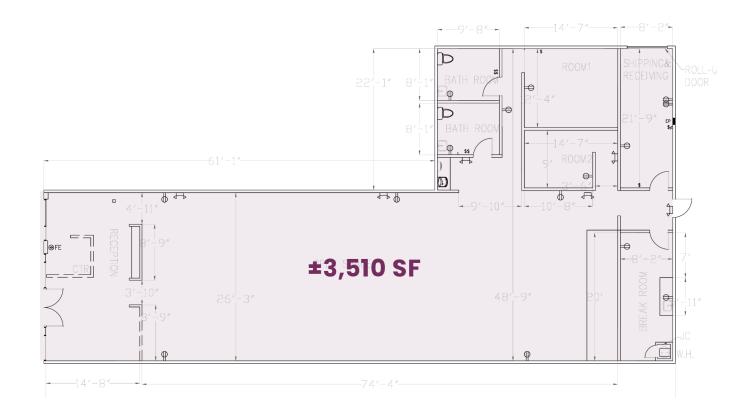

### Site Plan

| UNIT  | TENANT                 | SF      |
|-------|------------------------|---------|
| PAD 1 | TACO BELL              | ±2,395  |
| 3     | STARBUCKS              | ±1,500  |
| 6     | AVAILABLE              | ±1,165  |
| 9     | HANABI SUSHI           | ±1,213  |
| 12    | SUBWAY                 | ±1,213  |
| 15    | MAIL & PRINT           | ±980    |
| 21    | LOS PINOS              | ±1,820  |
| 24    | CORK N' BOTTLE LIQUORS | ±3,122  |
| 27    | AVAILABLE              | ±2,119  |
| 30    | AVAILABLE              | ±1,348  |
| 33    | METRO PCS              | ±1,221  |
| 36    | TAX DEN                | ±790    |
| 39    | NAIL SALON             | ±771    |
| 42    | AVAILABLE              | ±1,114  |
| 44    | AVAILABLE              | ±1,490  |
| 45    | AVAILABLE              | ±3,510  |
| 51-54 | PLANET FITNESS         | ±17,793 |
| 57    | ROUND TABLE PIZZA      | ±4,000  |