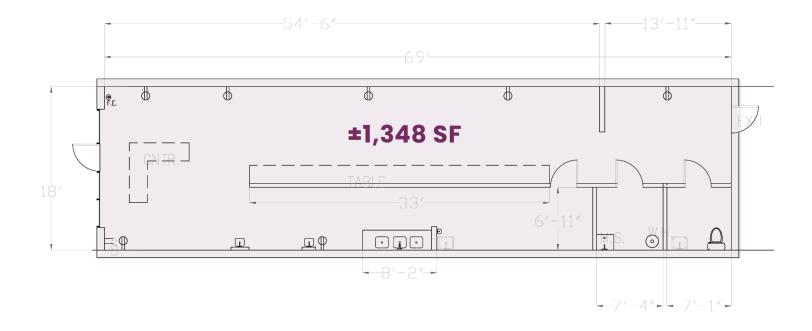

### Site Plan

| UNIT  | TENANT                 | SF      |
|-------|------------------------|---------|
| PAD 1 | TACO BELL              | ±2,395  |
| 3     | STARBUCKS              | ±1,500  |
| 6     | AVAILABLE              | ±1,165  |
| 9     | HANABI SUSHI           | ±1,213  |
| 12    | SUBWAY                 | ±1,213  |
| 15    | MAIL & PRINT           | ±980    |
| 21    | LOS PINOS              | ±1,820  |
| 24    | CORK N' BOTTLE LIQUORS | ±3,122  |
| 27    | AVAILABLE              | ±2,119  |
| 30    | AVAILABLE              | ±1,348  |
| 33    | METRO PCS              | ±1,221  |
| 36    | TAX DEN                | ±790    |
| 39    | NAIL SALON             | ±771    |
| 42    | AVAILABLE              | ±1,114  |
| 44    | AVAILABLE              | ±1,490  |
| 45    | AVAILABLE              | ±3,510  |
| 51-54 | PLANET FITNESS         | ±17,793 |
| 57    | ROUND TABLE PIZZA      | ±4,000  |