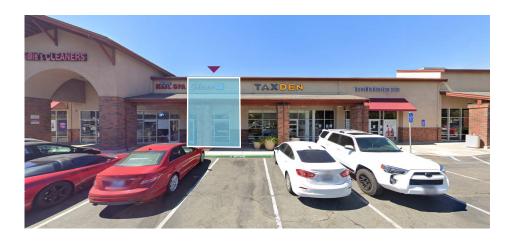

,395  |
| 3     | STARBUCKS              | ±1,500  |
| 6     | AVAILABLE              | ±1,165  |
| 9     | HANABI SUSHI           | ±1,213  |
| 12    | SUBWAY                 | ±1,213  |
| 15    | MAIL & PRINT           | ±980    |
| 21    | LOS PINOS              | ±1,820  |
| 24    | CORK N' BOTTLE LIQUORS | ±3,122  |
| 27    | AVAILABLE              | ±2,119  |
| 30    | AVAILABLE              | ±1,348  |
| 33    | METRO PCS              | ±1,221  |
| 36    | TAX DEN                | ±790    |
| 39    | NAIL SALON             | ±771    |
| 42    | AVAILABLE              | ±1,114  |
| 44    | AVAILABLE              | ±1,490  |
| 45    | AVAILABLE              | ±3,510  |
| 51-54 | PLANET FITNESS         | ±17,793 |
| 57    | ROUND TABLE PIZZA      | ±4,000  |













**UNIT 42** 

















#### **PROPERTY**

# Gallery