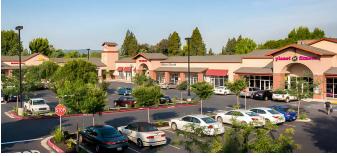

| AVAILABLE              | ±1,165  |
| 9     | HANABI SUSHI           | ±1,213  |
| 12    | SUBWAY                 | ±1,213  |
| 15    | MAIL & PRINT           | ±980    |
| 21    | LOS PINOS              | ±1,820  |
| 24    | CORK N' BOTTLE LIQUORS | ±3,122  |
| 27    | AVAILABLE              | ±2,119  |
| 30    | AVAILABLE              | ±1,348  |
| 33    | METRO PCS              | ±1,221  |
| 36    | TAX DEN                | ±790    |
| 39    | NAIL SALON             | ±771    |
| 42    | AVAILABLE              | ±1,114  |
| 44    | AVAILABLE              | ±1,490  |
| 45    | AVAILABLE              | ±3,510  |
| 51-54 | PLANET FITNESS         | ±17,793 |
| 57    | ROUND TABLE PIZZA      | ±4,000  |













**UNIT 42** 

















#### **PROPERTY**

# Gallery