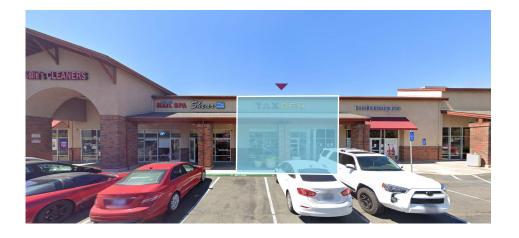

|
| 3     | STARBUCKS              | ±1,500  |
| 6     | AVAILABLE              | ±1,165  |
| 9     | HANABI SUSHI           | ±1,213  |
| 12    | SUBWAY                 | ±1,213  |
| 15    | MAIL & PRINT           | ±980    |
| 21    | LOS PINOS              | ±1,820  |
| 24    | CORK N' BOTTLE LIQUORS | ±3,122  |
| 27    | AVAILABLE              | ±2,119  |
| 30    | AVAILABLE              | ±1,348  |
| 33    | METRO PCS              | ±1,221  |
| 36    | TAX DEN                | ±790    |
| 39    | NAIL SALON             | ±771    |
| 42    | AVAILABLE              | ±1,114  |
| 44    | AVAILABLE              | ±1,490  |
| 45    | AVAILABLE              | ±3,510  |
| 51-54 | PLANET FITNESS         | ±17,793 |
| 57    | ROUND TABLE PIZZA      | ±4,000  |













**UNIT 42** 

















#### **PROPERTY**

# Gallery