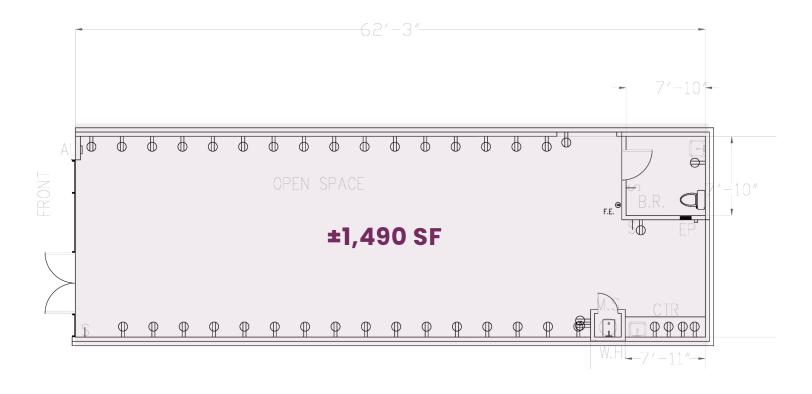

### Site Plan

| UNIT  | TENANT                 | SF      |
|-------|------------------------|---------|
| PAD 1 | TACO BELL              | ±2,395  |
| 3     | STARBUCKS              | ±1,500  |
| 6     | AVAILABLE              | ±1,165  |
| 9     | HANABI SUSHI           | ±1,213  |
| 12    | SUBWAY                 | ±1,213  |
| 15    | MAIL & PRINT           | ±980    |
| 21    | LOS PINOS              | ±1,820  |
| 24    | CORK N' BOTTLE LIQUORS | ±3,122  |
| 27    | AVAILABLE              | ±2,119  |
| 30    | AVAILABLE              | ±1,348  |
| 33    | METRO PCS              | ±1,221  |
| 36    | TAX DEN                | ±790    |
| 39    | NAIL SALON             | ±771    |
| 42    | AVAILABLE              | ±1,114  |
| 44    | AVAILABLE              | ±1,490  |
| 45    | AVAILABLE              | ±3,510  |
| 51-54 | PLANET FITNESS         | ±17,793 |
| 57    | ROUND TABLE PIZZA      | ±4,000  |