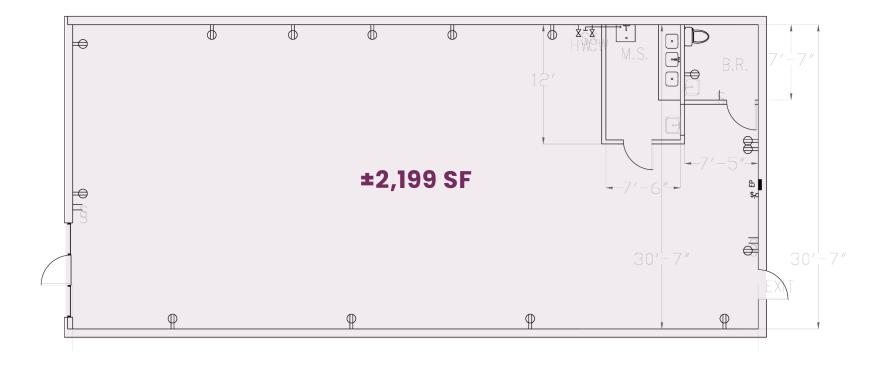

### Site Plan

| UNIT  | TENANT                 | SF      |
|-------|------------------------|---------|
| PAD 1 | TACO BELL              | ±2,395  |
| 3     | STARBUCKS              | ±1,500  |
| 6     | AVAILABLE              | ±1,165  |
| 9     | HANABI SUSHI           | ±1,213  |
| 12    | SUBWAY                 | ±1,213  |
| 15    | MAIL & PRINT           | ±980    |
| 21    | LOS PINOS              | ±1,820  |
| 24    | CORK N' BOTTLE LIQUORS | ±3,122  |
| 27    | AVAILABLE              | ±2,119  |
| 30    | AVAILABLE              | ±1,348  |
| 33    | METRO PCS              | ±1,221  |
| 36    | TAX DEN                | ±790    |
| 39    | NAIL SALON             | ±771    |
| 42    | AVAILABLE              | ±1,114  |
| 44    | AVAILABLE              | ±1,490  |
| 45    | AVAILABLE              | ±3,510  |
| 51-54 | PLANET FITNESS         | ±17,793 |
| 57    | ROUND TABLE PIZZA      | ±4,000  |