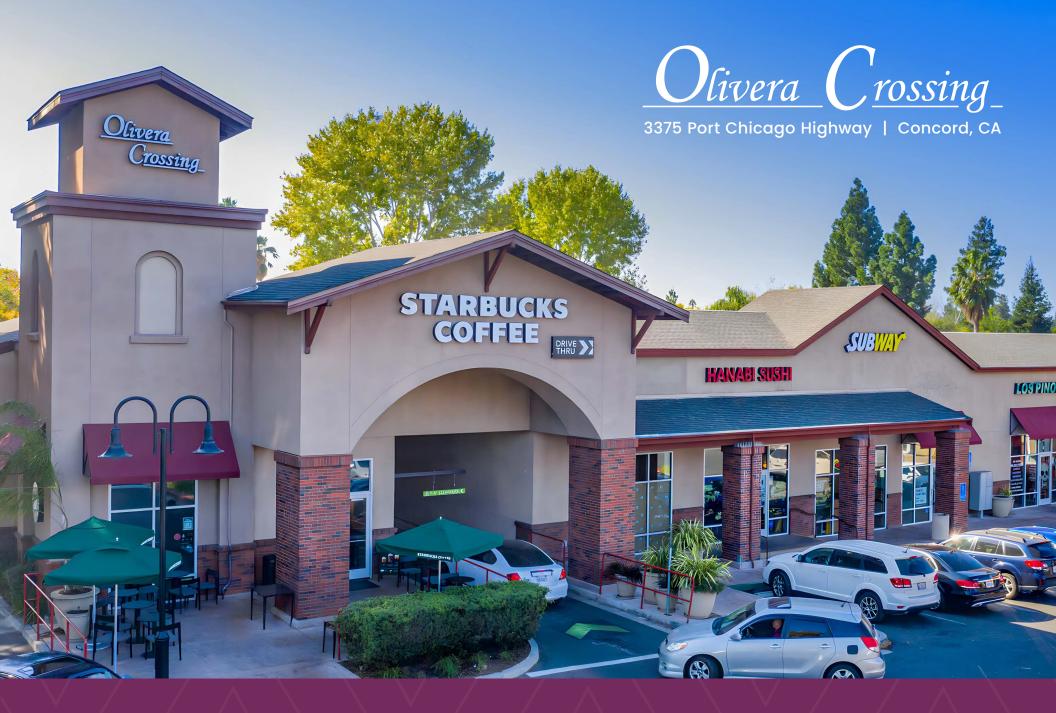

RETAIL SPACES
AVAILABLE FOR LEASE

±1,114 - 6,114 SF

## Highlights

New Ownership/Management

High Traffic Neighborhood Shopping Center in Underserved Trade Area

Anchored by Planet Fitness and Drive-Thru Starbucks

Ample Parking and Convenient Access

| DEMOGRAPHICS       | 1 MILE    | 3 MILES   | 5 MILES   |
|--------------------|-----------|-----------|-----------|
| Population         | 30,769    | 239,558   | 587,139   |
| Avg. HH Income     | \$156,768 | \$186,135 | \$196,575 |
| Daytime Population | 17,059    | 112,194   | 285,258   |