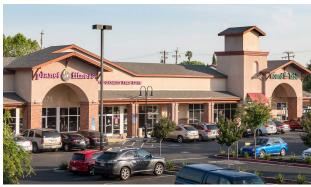

6     | AVAILABLE              | ±1,165  |
| 9     | HANABI SUSHI           | ±1,213  |
| 12    | SUBWAY                 | ±1,213  |
| 15    | MAIL & PRINT           | ±980    |
| 21    | LOS PINOS              | ±1,820  |
| 24    | CORK N' BOTTLE LIQUORS | ±3,122  |
| 27    | AVAILABLE              | ±2,119  |
| 30    | AVAILABLE              | ±1,348  |
| 33    | METRO PCS              | ±1,221  |
| 36    | TAX DEN                | ±790    |
| 39    | NAIL SALON             | ±771    |
| 42    | AVAILABLE              | ±1,114  |
| 44    | AVAILABLE              | ±1,490  |
| 45    | AVAILABLE              | ±3,510  |
| 51-54 | PLANET FITNESS         | ±17,793 |
| 57    | ROUND TABLE PIZZA      | ±4,000  |













**UNIT 42** 

















#### **PROPERTY**

# Gallery