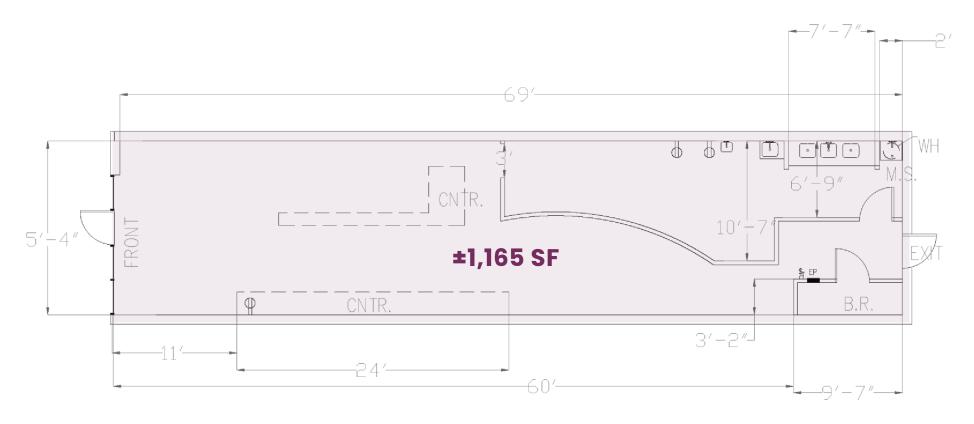

### Site Plan

| UNIT  | TENANT                 | SF      |
|-------|------------------------|---------|
| PAD 1 | TACO BELL              | ±2,395  |
| 3     | STARBUCKS              | ±1,500  |
| 6     | AVAILABLE              | ±1,165  |
| 9     | HANABI SUSHI           | ±1,213  |
| 12    | SUBWAY                 | ±1,213  |
| 15    | MAIL & PRINT           | ±980    |
| 21    | LOS PINOS              | ±1,820  |
| 24    | CORK N' BOTTLE LIQUORS | ±3,122  |
| 27    | AVAILABLE              | ±2,119  |
| 30    | AVAILABLE              | ±1,348  |
| 33    | METRO PCS              | ±1,221  |
| 36    | TAX DEN                | ±790    |
| 39    | NAIL SALON             | ±771    |
| 42    | AVAILABLE              | ±1,114  |
| 44    | AVAILABLE              | ±1,490  |
| 45    | AVAILABLE              | ±3,510  |
| 51-54 | PLANET FITNESS         | ±17,793 |
| 57    | ROUND TABLE PIZZA      | ±4,000  |