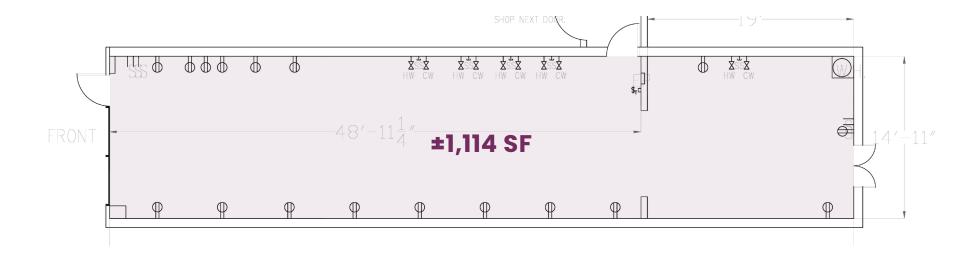

### Site Plan

| UNIT  | TENANT                 | SF      |
|-------|------------------------|---------|
| PAD 1 | TACO BELL              | ±2,395  |
| 3     | STARBUCKS              | ±1,500  |
| 6     | AVAILABLE              | ±1,165  |
| 9     | HANABI SUSHI           | ±1,213  |
| 12    | SUBWAY                 | ±1,213  |
| 15    | MAIL & PRINT           | ±980    |
| 21    | LOS PINOS              | ±1,820  |
| 24    | CORK N' BOTTLE LIQUORS | ±3,122  |
| 27    | AVAILABLE              | ±2,119  |
| 30    | AVAILABLE              | ±1,348  |
| 33    | METRO PCS              | ±1,221  |
| 36    | TAX DEN                | ±790    |
| 39    | NAIL SALON             | ±771    |
| 42    | AVAILABLE              | ±1,114  |
| 44    | AVAILABLE              | ±1,490  |
| 45    | AVAILABLE              | ±3,510  |
| 51-54 | PLANET FITNESS         | ±17,793 |
| 57    | ROUND TABLE PIZZA      | ±4,000  |