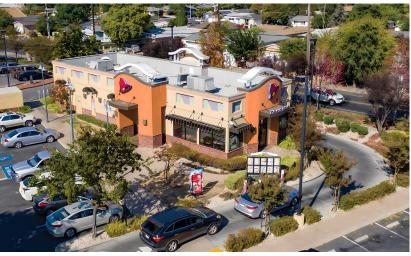

# Gallery

### Site Plan

| UNIT  | TENANT                 | SF      |
|-------|------------------------|---------|
| PAD 1 | TACO BELL              | ±2,395  |
| 3     | STARBUCKS              | ±1,500  |
| 6     | AVAILABLE              | ±1,165  |
| 9     | HANABI SUSHI           | ±1,213  |
| 12    | SUBWAY                 | ±1,213  |
| 15    | MAIL & PRINT           | ±980    |
| 21    | LOS PINOS              | ±1,820  |
| 24    | CORK N' BOTTLE LIQUORS | ±3,122  |
| 27    | AVAILABLE              | ±2,119  |
| 30    | AVAILABLE              | ±1,348  |
| 33    | METRO PCS              | ±1,221  |
| 36    | TAX DEN                | ±790    |
| 39    | NAIL SALON             | ±771    |
| 42    | AVAILABLE              | ±1,114  |
| 44    | AVAILABLE              | ±1,490  |
| 45    | AVAILABLE              | ±3,510  |
| 51-54 | PLANET FITNESS         | ±17,793 |
| 57    | ROUND TABLE PIZZA      | ±4,000  |