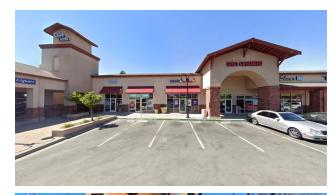

# Gallery

### Site Plan

| UNIT  | TENANT                 | SF      |
|-------|------------------------|---------|
| PAD 1 | TACO BELL              | ±2,395  |
| 3     | STARBUCKS              | ±1,500  |
| 6     | AVAILABLE              | ±1,165  |
| 9     | HANABI SUSHI           | ±1,213  |
| 12    | SUBWAY                 | ±1,213  |
| 15    | MAIL & PRINT           | ±980    |
| 21    | LOS PINOS              | ±1,820  |
| 24    | CORK N' BOTTLE LIQUORS | ±3,122  |
| 27    | AVAILABLE              | ±2,119  |
| 30    | AVAILABLE              | ±1,348  |
| 33    | METRO PCS              | ±1,221  |
| 36    | TAX DEN                | ±790    |
| 39    | NAIL SALON             | ±771    |
| 42    | AVAILABLE              | ±1,114  |
| 44    | AVAILABLE              | ±1,490  |
| 45    | AVAILABLE              | ±3,510  |
| 51-54 | PLANET FITNESS         | ±17,793 |
| 57    | ROUND TABLE PIZZA      | ±4,000  |