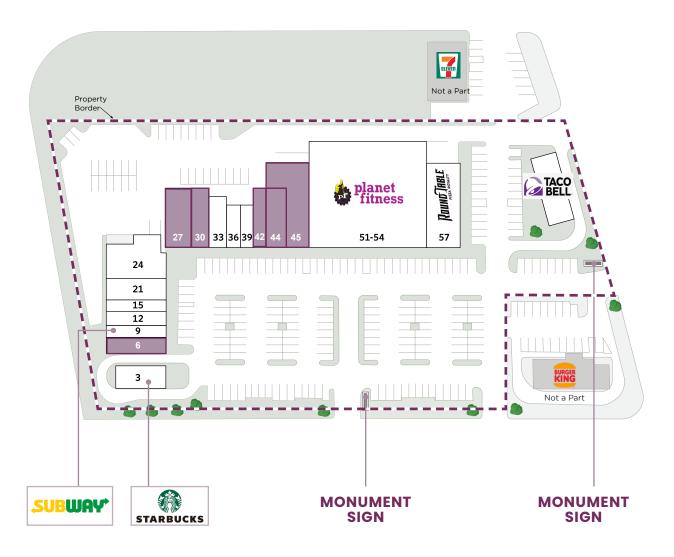

### Site Plan

| UNIT  | TENANT                 | SF      |
|-------|------------------------|---------|
| PAD 1 | TACO BELL              | ±2,395  |
| 3     | STARBUCKS              | ±1,500  |
| 6     | AVAILABLE              | ±1,165  |
| 9     | HANABI SUSHI           | ±1,213  |
| 12    | SUBWAY                 | ±1,213  |
| 15    | MAIL & PRINT           | ±980    |
| 21    | LOS PINOS              | ±1,820  |
| 24    | CORK N' BOTTLE LIQUORS | ±3,122  |
| 27    | AVAILABLE              | ±2,119  |
| 30    | AVAILABLE              | ±1,348  |
| 33    | METRO PCS              | ±1,221  |
| 36    | TAX DEN                | ±790    |
| 39    | NAIL SALON             | ±771    |
| 42    | AVAILABLE              | ±1,114  |
| 44    | AVAILABLE              | ±1,490  |
| 45    | AVAILABLE              | ±3,510  |
| 51-54 | PLANET FITNESS         | ±17,793 |
| 57    | ROUND TABLE PIZZA      | ±4,000  |