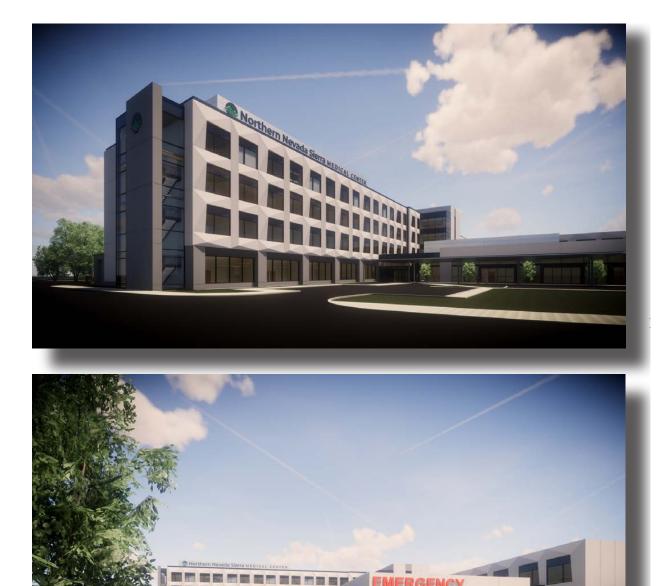

# NORTHERN NEVADA SIERRA MEDICAL CENTER

Reno now has its first new full-service hospital in more than a century as Northern Nevada Health System officially open.

The Northern Nevada Sierra Medical Center boasts 350,000 square feet of state-of-theart hospital space, as well as 260 patient beds. The new hospital campus is located on Double R Boulevard and Longley Lane and employs 1,000 new healthcare workers.