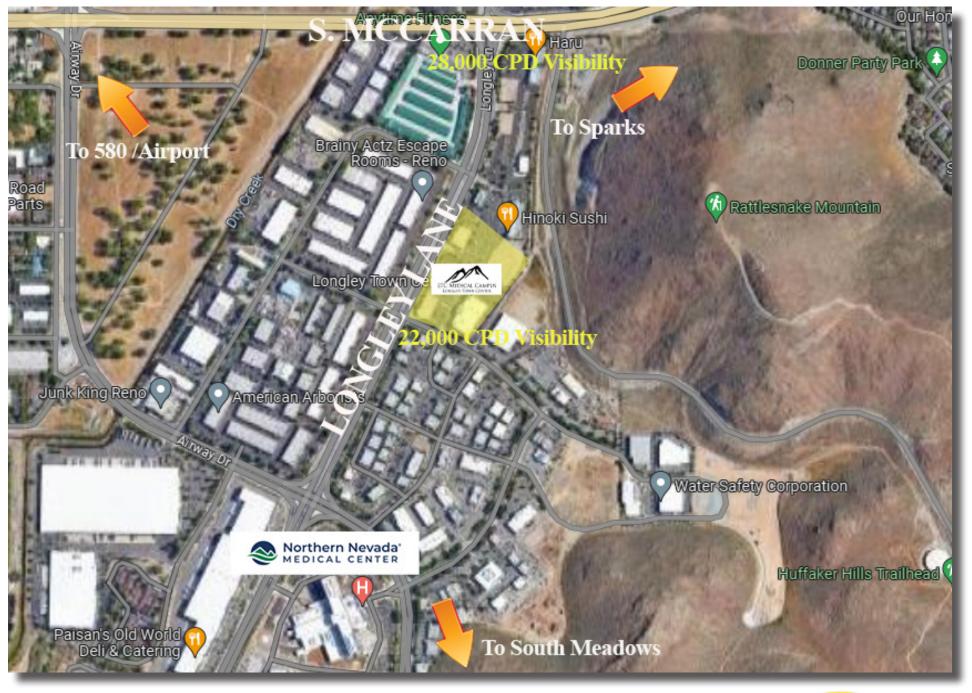

Longley Town Center is a master planned campus with fully maintained lush landscaping and ample parking. There is also easy access to US 395, McCarran Blvd., Longley Lane, Double R, the new South Reno Corridor and Sparks.

# **OVERVIEW AERIAL**