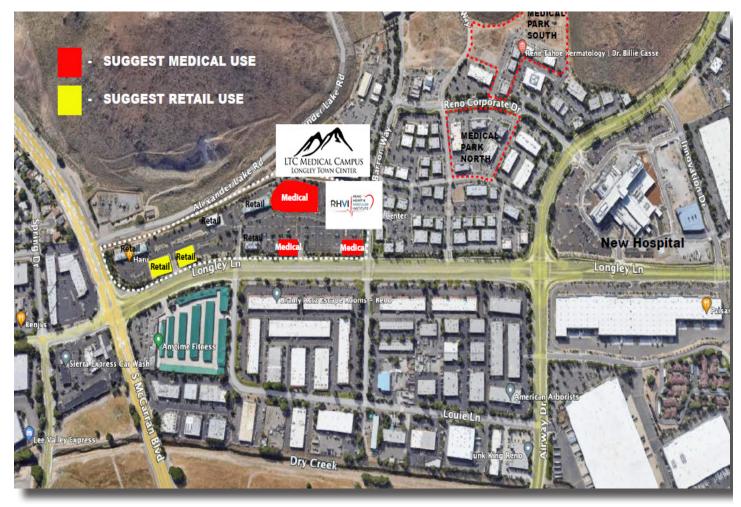

# LTC MEDICAL CAMPUS | RENO

LTC Medical Campus is a brand new, state-of-the art medical park located within the desirable Longley Town Center. This park is specifically designed for medical users and is a perfect location, adjacent to the Northern Nevada Sierra Medical Center. In addition, the buildings are situated among various other restaurant and retail amenities. Each building is customizable to the user needs, providing a tailor-made space to fit each tenant specifically.

Longley Town Center is a master planned campus with fully maintained lush landscaping and ample parking. There is also easy access to US 395, McCarran Blvd., Longley Lane, Double R, the new South Reno Corridor and Sparks.

Recent medical additions to the park as well as the immediate area include **Reno Heart and Vascular Institute, Skin Cancer & Dermatology Institute, Avance Plastic Surgery Institute, Diabetes and Endocrine Center of Nevada, Reno Tahoe Dermatology, Sierra Infectious Disease, Sassy Surgery Center, Donor Network West, Cancer Care Specialists, Nevada Advanced Pain Specialists, Sierra Stem Cell Institute, Sugar Pine Family Medicine, and Gentiva Hospice Care.** 

## SUMMARY

- Property Type
- **Building Sizes**

One to 5 Buildings Build to Suit Opportunities 4,200 Sq. Ft. Each or Up to 20,000 Sq. Ft.

**Introductory Pricing** 

**Call for Details** 

1

**DISCLOSURE:** This property is being offered in an "as-is/where-is" condition by Seller. The data and other information contained herein is provided for informational purposes only to assist interested parties in making their own independent evaluation of the property. Each recipient hereof agrees that it shall not rely on such information and will conduct its own due diligence. There shall be no binding obligation to sell the property unless and until both parties execute a purchase and sale agreement. Seller reserves the right to negotiate with one or more prospective buyers at any given time and, without notice, to withdraw the property from the **ARCHCREST** 