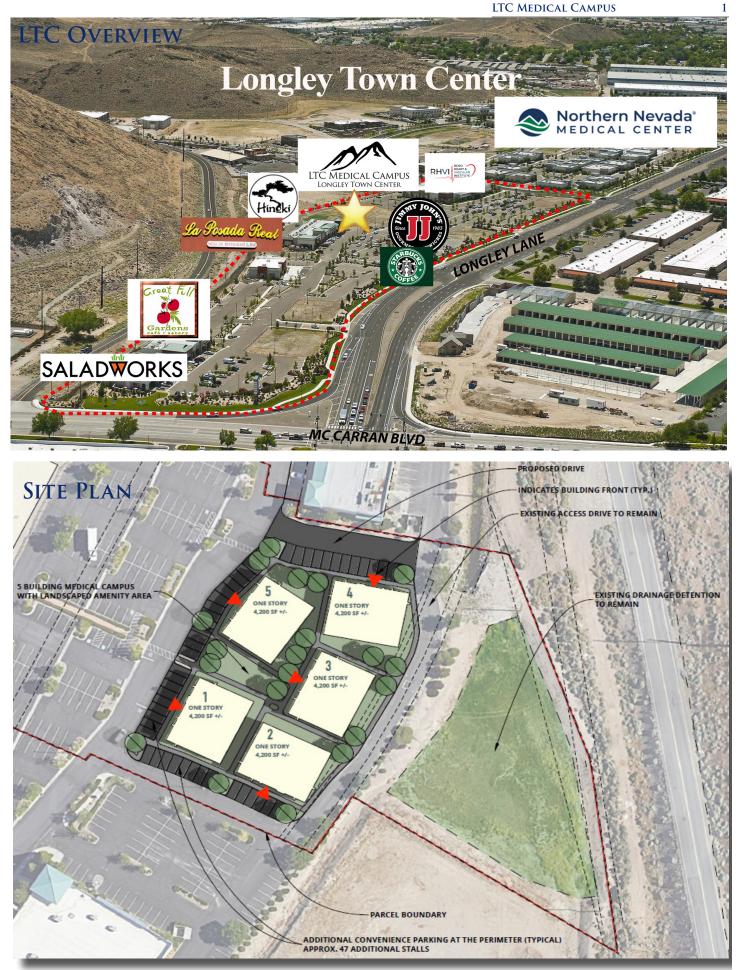

# LTC MEDICAL CAMPUS | RENO

LTC Medical Campus is a brand new, state-of-the art medical park located within the desirable Longley Town Center. This park is specifically designed for medical users and is a perfect location, adjacent to the Northern Nevada Sierra Medical Center. In addition, the buildings are situated among various other restaurant and retail amenities. Each building is customizable to the user needs, providing a tailor-made space to fit each tenant specifically.

Longley Town Center is a master planned campus with fully maintained lush landscaping and ample parking. There is also easy access to US 395, McCarran Blvd., Longley Lane, Double R, the new South Reno Corridor and Sparks.

## SUMMARY

- Property Type
- **Building Sizes**

One to 5 Buildings Build to Suit Opportunities 4,200 Sq. Ft. Each or Up to 20,000 Sq. Ft.

**Introductory Pricing** 

**Call for Details** 

1

**DISCLOSURE:** This property is being offered in an "as-is/where-is" condition by Seller. The data and other information contained herein is provided for informational purposes only to assist interested parties in making their own independent evaluation of the property. Each recipient hereof agrees that it shall not rely on such information and will conduct its own due diligence. There shall be no binding obligation to sell the property unless and until both parties execute a purchase and sale agreement. Seller reserves the right to negotiate with one or more prospective buyers at any given time and, without notice, to withdraw the property from the **ARCHCREST** 

# **OVERVIEW AERIAL**