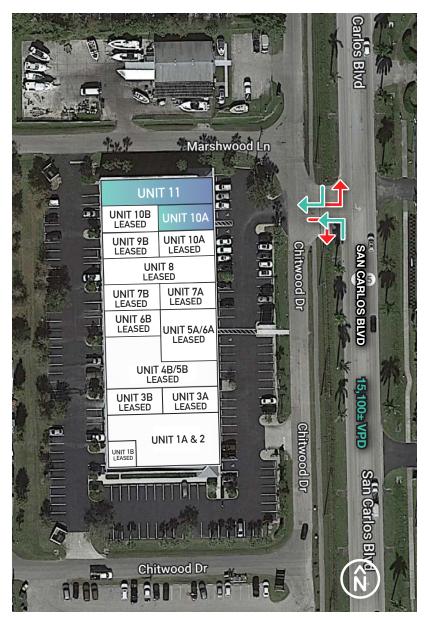

## **KELLY CROSSING**

FOR LEASE · PRIME RETAIL OPPORTUNITY 16120 SAN CARLOS BLVD · FORT MYERS, FL 33908

| UNIT       | TENANT                        |
|------------|-------------------------------|
| 1A-2       | Superior Home                 |
| 1B         | Synergy                       |
| ЗА         | Metro by T-Mobile             |
| 3B         | Sentinel Barriers             |
| 4B &<br>5B | Point Ybel Brewing<br>Company |
| 5A &<br>6A | Fort Myers Theatre            |
| 6B         | Fort Myers Theatre            |
| 7A &<br>7B | Chocolate's Coffee & Roasting |
| 8          | Love Boat Ice Cream           |
| 9A         | Haven Hair Salon              |
| 9B         | Professional Window & Door    |
| 10A        | AVAILABLE                     |
| 10B        | Love Boat Ice Cream           |
| 11         | AVAILABLE                     |