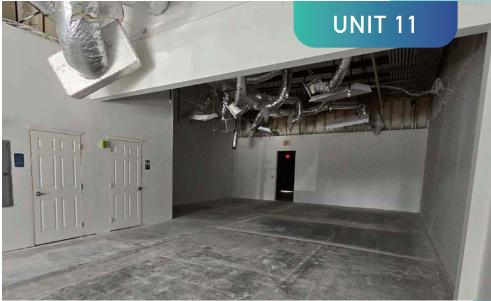

#### PROPERTY FEATURES

LEASE RATE CALL FOR DETAILS 1,514± SF - 3,048± SF Unit 10A - 2<sup>nd</sup> Gen Office - 1,514± SF **AVAILABLE** Unit 11 - 2<sup>nd</sup> Gen Vet Clinic - 3,048± SF **ZONING** CPD (Lee County) **LOCATION** Neighborhood Retail Strip Center with warehouse, great visibility, frontage and pylon signage. Great location on route to Ft Myers Beach with high traffic count. Ample parking and rollup doors available on some units.

## **KELLY CROSSING**

FOR LEASE · PRIME RETAIL OPPORTUNITY 16120 SAN CARLOS BLVD · FORT MYERS, FL 33908

| UNIT       | TENANT                        |
|------------|-------------------------------|
| 1A-2       | Superior Home                 |
| 1B         | Synergy                       |
| ЗА         | Metro by T-Mobile             |
| 3B         | Sentinel Barriers             |
| 4B &<br>5B | Point Ybel Brewing<br>Company |
| 5A &<br>6A | Fort Myers Theatre            |
| 6B         | Fort Myers Theatre            |
| 7A &<br>7B | Chocolate's Coffee & Roasting |
| 8          | Love Boat Ice Cream           |
| 9A         | Haven Hair Salon              |
| 9B         | Professional Window & Door    |
| 10A        | AVAILABLE                     |
| 10B        | Love Boat Ice Cream           |
| 11         | AVAILABLE                     |