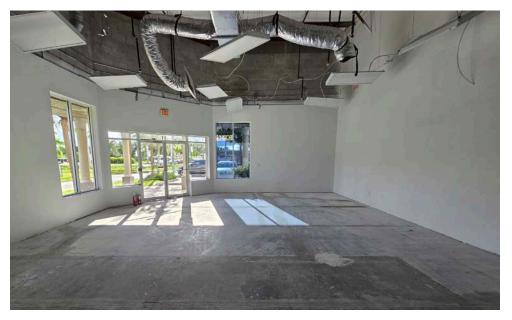

#### PROPERTY FEATURES

LEASE RATE CALL FOR DETAILS 1,514± SF - 3,048± SF Unit 10A - 2<sup>nd</sup> Gen Office - 1,514± SF **AVAILABLE** Unit 11 - 2<sup>nd</sup> Gen Vet Clinic - 3,048± SF **ZONING** CPD (Lee County) **LOCATION** Neighborhood Retail Strip Center with warehouse, great visibility, frontage and pylon signage. Great location on route to Ft Myers Beach with high traffic count. Ample parking and rollup doors available on some units.