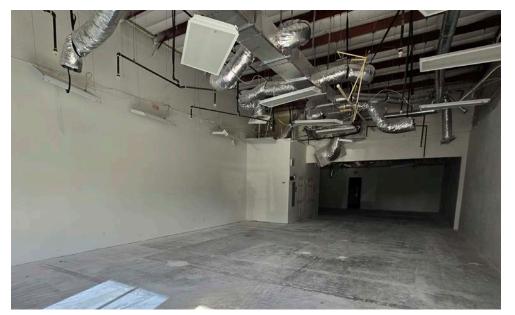

#### PROPERTY FEATURES

LEASE RATE CALL FOR DETAILS 1,514± SF - 3,048± SF Unit 10A - 2<sup>nd</sup> Gen Office - 1,514± SF **AVAILABLE** Unit 11 - 2<sup>nd</sup> Gen Vet Clinic - 3,048± SF **ZONING** CPD (Lee County) **LOCATION** Neighborhood Retail Strip Center with warehouse, great visibility, frontage and pylon signage. Great location on route to Ft Myers Beach with high traffic count. Ample parking and rollup doors available on some units.