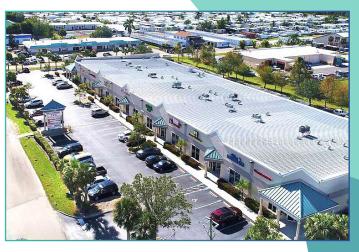

#### PROPERTY FEATURES

LEASE RATE CALL FOR DETAILS 1,514± SF - 3,048± SF Unit 10A - 2<sup>nd</sup> Gen Office - 1,514± SF **AVAILABLE** Unit 11 - 2<sup>nd</sup> Gen Vet Clinic - 3,048± SF **ZONING** CPD (Lee County) **LOCATION** Neighborhood Retail Strip Center with warehouse, great visibility, frontage and pylon signage. Great location on route to Ft Myers Beach with high traffic count. Ample parking and rollup doors available on some units.

## **KELLY CROSSING**

FOR LEASE · PRIME RETAIL OPPORTUNITY 16120 SAN CARLOS BLVD · FORT MYERS, FL 33908

| UNIT       | TENANT                        |
|------------|-------------------------------|
| 1A-2       | Superior Home                 |
| 1B         | Synergy                       |
| ЗА         | Metro by T-Mobile             |
| 3B         | Sentinel Barriers             |
| 4B &<br>5B | Point Ybel Brewing<br>Company |
| 5A &<br>6A | Fort Myers Theatre            |
| 6B         | Fort Myers Theatre            |
| 7A &<br>7B | Chocolate's Coffee & Roasting |
| 8          | Love Boat Ice Cream           |
| 9A         | Haven Hair Salon              |
| 9B         | Professional Window & Door    |
| 10A        | AVAILABLE                     |
| 10B        | Love Boat Ice Cream           |
| 11         | AVAILABLE                     |