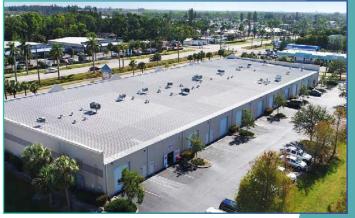

#### PROPERTY FEATURES

LEASE RATE CALL FOR DETAILS 1,514± SF - 3,048± SF Unit 10A - 2<sup>nd</sup> Gen Office - 1,514± SF **AVAILABLE** Unit 11 - 2<sup>nd</sup> Gen Vet Clinic - 3,048± SF **ZONING** CPD (Lee County) **LOCATION** Neighborhood Retail Strip Center with warehouse, great visibility, frontage and pylon signage. Great location on route to Ft Myers Beach with high traffic count. Ample parking and rollup doors available on some units.