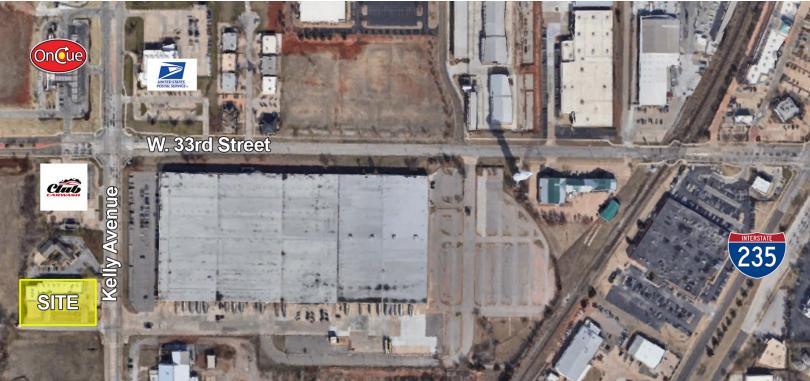

#### LOCATION DESCRIPTION

Located just south of 33rd Street and Kelly Avenue in Edmond Oklahoma. Quick access to the Broadway Extension and Kilpatrick Turnpike.