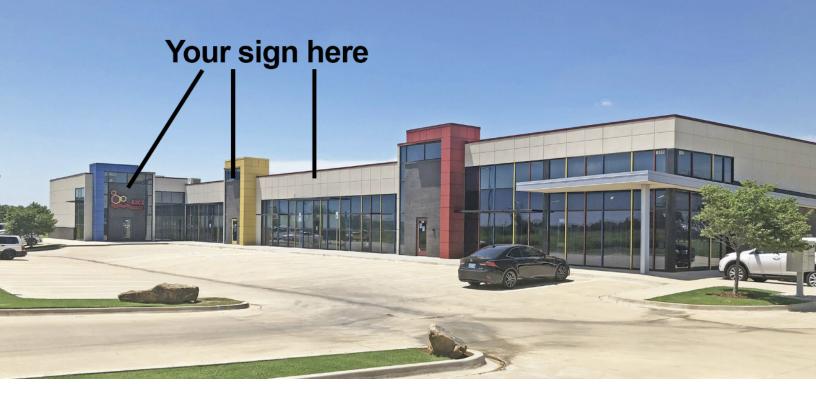

#### PROPERTY DESCRIPTION

This property has it all....great looks and high visibility. There is a traffic signal light at the entrance to the property making access to the property very easy. The center has great visibility with over 30,000 vehicles passing by this site each day! Spaces now available would be a great fit for an office/medical user, retailer or restaurant that needs high exposure.

#### **PROPERTY HIGHLIGHTS**

- High Visibility
- · Ample Parking
- Modern Design
- · Great Traffic Counts
- Mix of medical, retail and office