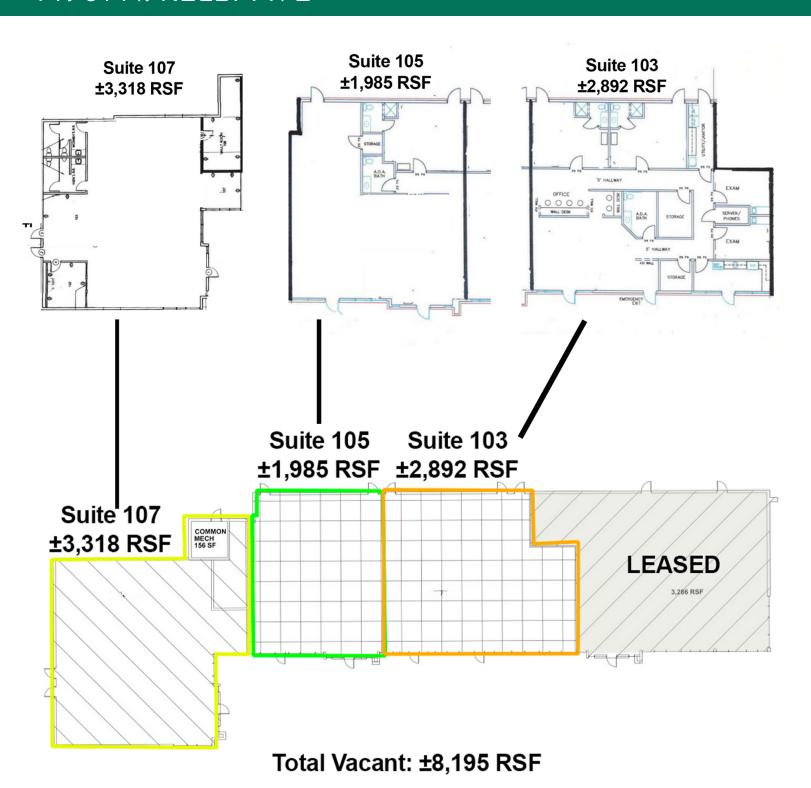

#### **OFFERING SUMMARY**

| Available Spaces: |                                 |
|-------------------|---------------------------------|
| Suite 103:        | ±2.892 RSF<br>\$18.00 SF/yr NNN |
| Suite 105:        | ±1,985 RSF<br>\$18.00 SF/yr NNN |
| Suite 107:        | ±3,318 RSF<br>\$18.00 SF/yr NNN |
|                   |                                 |
| Total Vacant SF:  | ±8,195 RSF                      |

ALL THREE SUITES ARE CONTIGUOUS AND CAN BE LEASED TOGETHER.