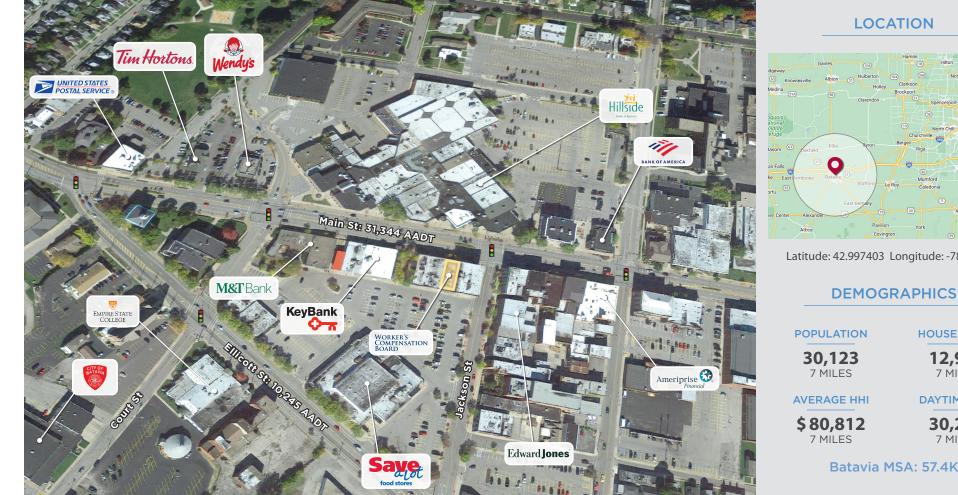

## 83 MAIN STREET BATAVIA :: NEW YORK

### 5,219 **SQUARE FEET**

83 Main Street Batavia, NY 14020

# benderson.com

Latitude: 42.997403 Longitude: -78.183639