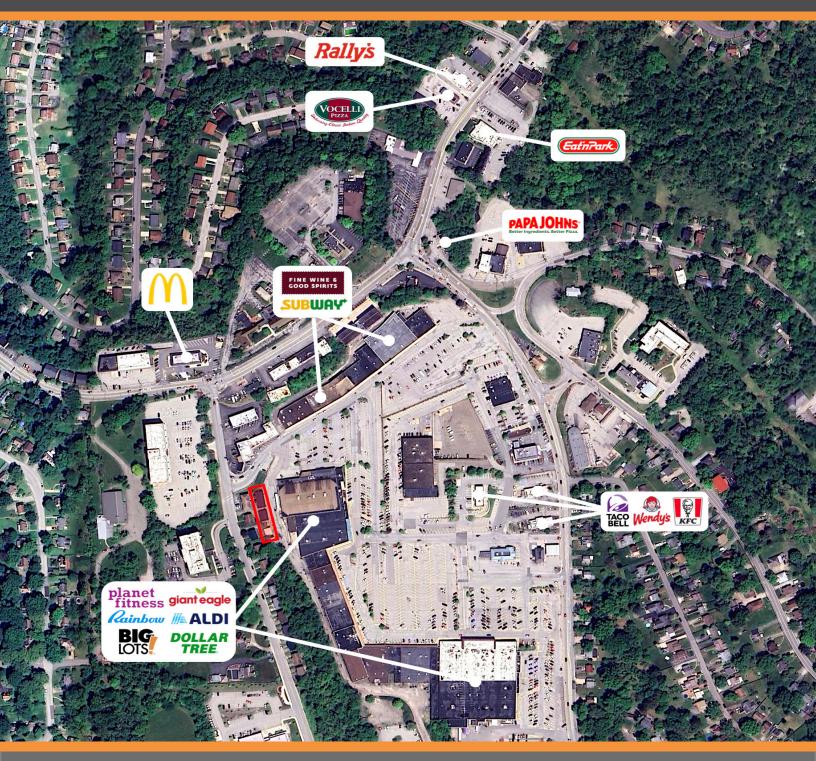

### **TRAFFIC COUNTS:**

FRANKSTOWN RD: 17.3K ADT

cel: (412) 430-1796 tel: (412) 212-1270 ext. 110