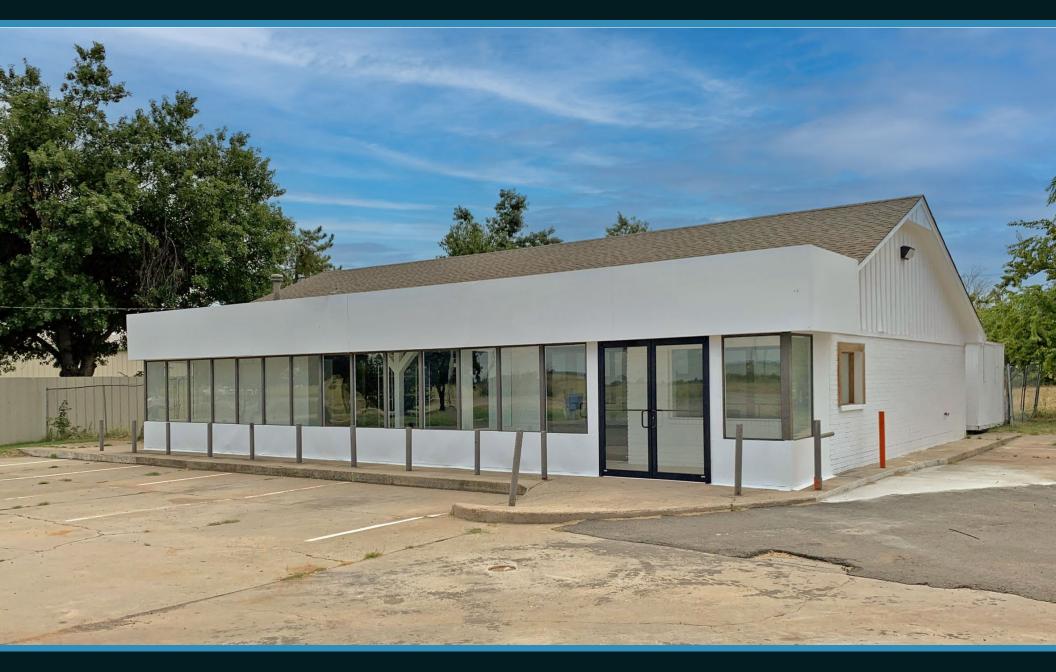

#### **Property Details & Highlights**

- 2,700 SF Building on 1.03 AC of Land
- Lease Price: Negotiable
- Sale Price: \$695,000
- Direct Access to NW 10th St with good visibility
- Located 10 Miles West of Downtown Oklahoma City, and Just over 8 Miles Northwest of Will Rogers World Airport
- Within a Dense Industrial Complex, amongst other large tenants such as Omada International, Swift Transportation, Armacell, Niagra Bottling, and Warren Cat Power Systems