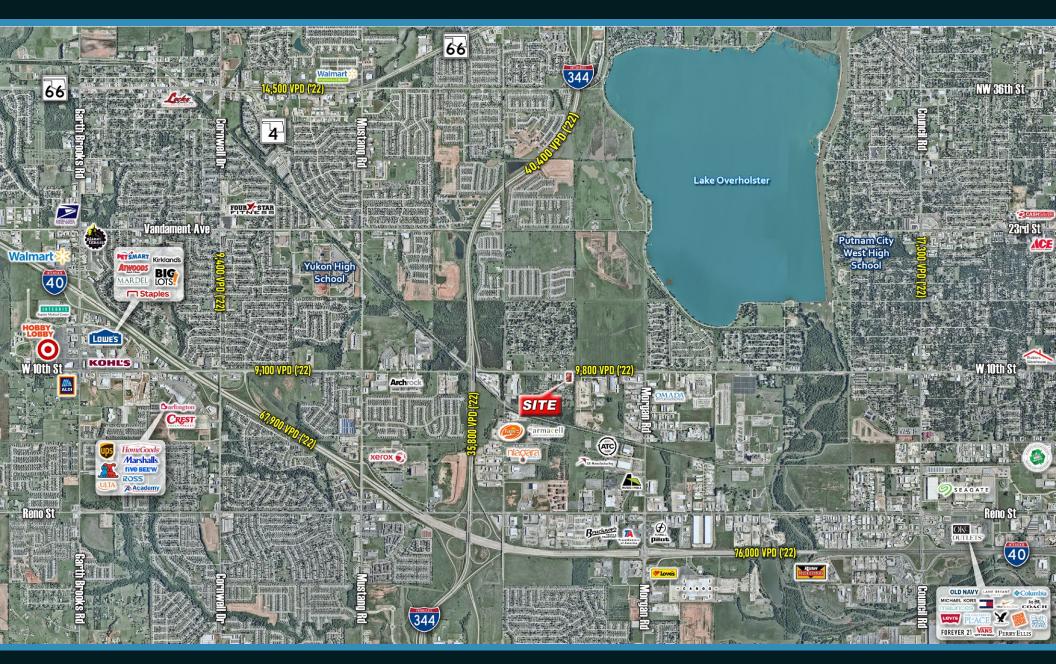

Miles Northwest of Will Rogers World Airport
- Within a Dense Industrial Complex, amongst other large tenants such as Omada International, Swift Transportation, Armacell, Niagra Bottling, and Warren Cat Power Systems

#### **Traffic Counts**

NW 10th St: 9,800 VPD (OKDOT 2022)

John Kilpatrick Turnpike: 35,800 VPD (OKDOT 2022)

### <u>Demographic Snapshot - 1-3-5 Mile Radius Rings</u>

| 2024 POPULATION | DAYTIME POP.    | AVG HH INCOME    |
|-----------------|-----------------|------------------|
| 1-Mile: 3,500   | 1-Mile: 3,148   | 1-Mile: \$71,049 |
| 3-Mile: 65,995  | 3-Mile: 54,062  | 3-Mile: \$96,530 |
| 5-Mile: 136,386 | 5-Mile: 123,560 | 5-Mile: \$93,249 |



# 4920 W I-40 SERVICE RD, OKLAHOMA CITY, OK - SITE AERIAL



## 4920 W I-40 SERVICE RD, OKLAHOMA CITY, OK - RETAIL AERIAL