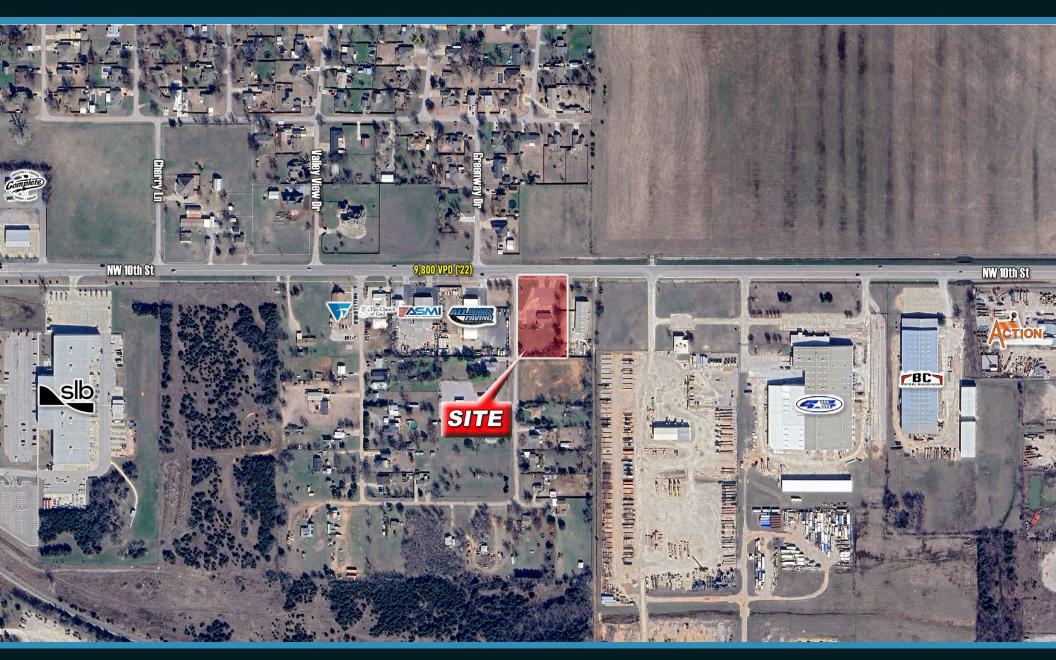

ocated 10 Miles West of Downtown Oklahoma City, and Just over 8 Miles Northwest of Will Rogers World Airport
- Within a Dense Industrial Complex, amongst other large tenants such as Omada International, Swift Transportation, Armacell, Niagra Bottling, and Warren Cat Power Systems

#### **Traffic Counts**

NW 10th St: 9,800 VPD (OKDOT 2022)

John Kilpatrick Turnpike: 35,800 VPD (OKDOT 2022)

### <u>Demographic Snapshot - 1-3-5 Mile Radius Rings</u>

| 2024 POPULATION | DAYTIME POP.    | AVG HH INCOME    |
|-----------------|-----------------|------------------|
| 1-Mile: 3,500   | 1-Mile: 3,148   | 1-Mile: \$71,049 |
| 3-Mile: 65,995  | 3-Mile: 54,062  | 3-Mile: \$96,530 |
| 5-Mile: 136,386 | 5-Mile: 123,560 | 5-Mile: \$93,249 |



# 4920 W I-40 SERVICE RD, OKLAHOMA CITY, OK - SITE AERIAL



## 4920 W I-40 SERVICE RD, OKLAHOMA CITY, OK - RETAIL AERIAL