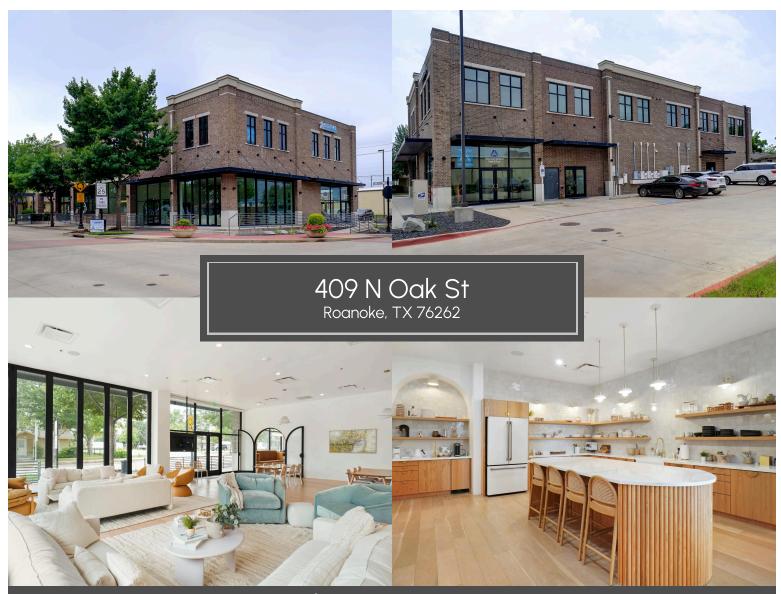

## \$6,000,000 Prime Office Building | 13,987sqft

Prime Commercial Office Building in the heart of Old Town Roanoke. Premier property showcases sophisticated luxury & boasts 13,987 square feet of meticulously designed space. Building presents an exceptional investment opportunity, complete with long-term leases secured & 2 suites remaining available for lease. Conveniently equipped with ample, front & rear parking for seamless building access, includes an elevator with access to the 2nd floor. Property also includes dedicated private parking lot across the street exclusively reserved for tenants & guests. Fabulously located within walking distance to shops & dining establishments, fostering a vibrant atmosphere ideal for both businesses and patrons alike. Strategically positioned, easy access to major highways Hwy 377, Hwy 170, Hwy 114, and I-35, as well as a short commute to DFW. Become part of the flourishing growth of this dynamic, business-friendly city, where modern amenities harmonize with the charm of its historic roots!