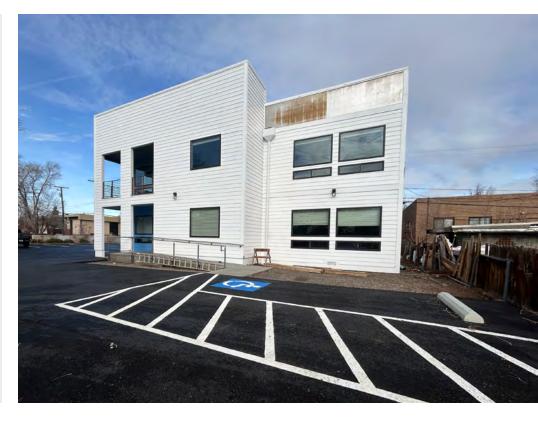

ior Associate 775.453.4436 mdorn@logicCRE.com S.0189635







•



**± 5,192 SF** Available Square Footage

#### **Property Highlights**

- Two-story office building
- ± 5,192 total combined square footage
- One (1) conference room, fifteen (15) offices, and three (3) restrooms
- Newly remodeled, including work on floors, painting, parking lot and lighting
- Natural lighting throughout
- Ability to lease out executive suites

### Demographics

|                                  | 1-mile   | 3-mile   | 5-mile   |
|----------------------------------|----------|----------|----------|
| 2024<br>Population               | 23,526   | 119,402  | 243,050  |
| 2024 Average<br>Household Income | \$72,213 | \$87,170 | \$95,921 |
| 2024 Total<br>Households         | 9,697    | 52,585   | 102,838  |









## Property Photos









## LOGIC Commercial Real Estate Specializing in Brokerage and Receivership Services



LOGIC



Join our email list and connect with us on LinkedIn

The information herein was obtained from sources deemed reliable; however LOGIC Commercial Real Estate makes no guarantees, warranties or representation as to the completeness or accuracy thereof.

For inquiries please reach out to our team.

#### **Michael Keating, SIOR**

Partner 775.386.9727 mkeating@logicCRE.com S.0174942

#### **Michael Dorn**

Senior Associate 775.453.4436 mdorn@logicCRE.com S.0189635