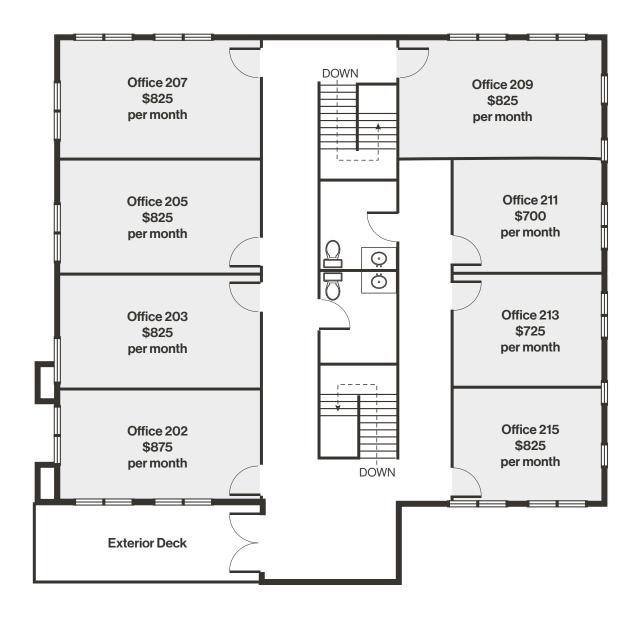

#### **Property Highlights**

- Two-story office building
- ± 5,192 total combined square footage
- One (1) conference room, fifteen (15) offices, and three (3) restrooms
- Newly remodeled, including work on floors, painting, parking lot and lighting
- Natural lighting throughout
- Ability to lease out executive suites