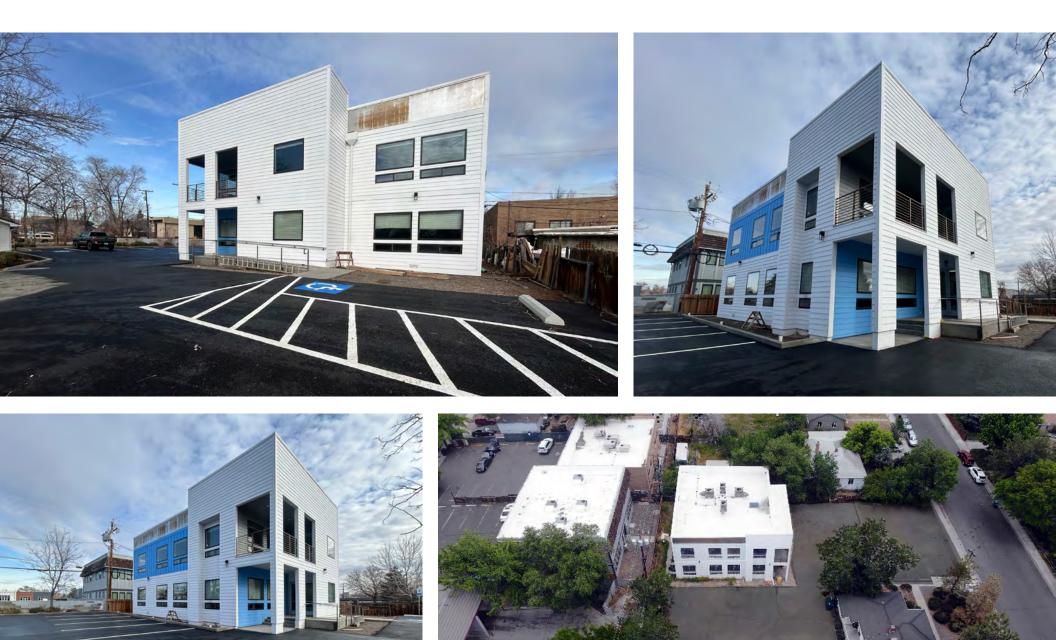

## Property Photos

#### **Property Highlights**

- Two-story office building
- ± 5,192 total combined square footage
- One (1) conference room, fifteen (15) offices, and three (3) restrooms
- Newly remodeled, including work on floors, painting, parking lot and lighting
- Natural lighting throughout
- Ability to lease out executive suites