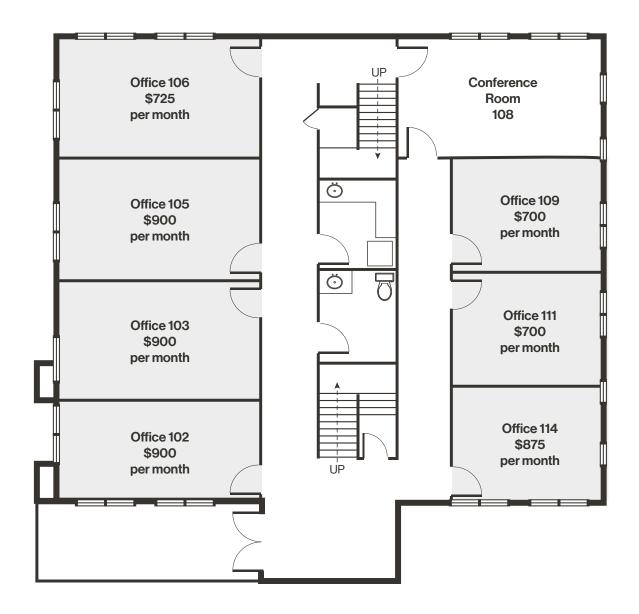

#### **Property Highlights**

- Two-story office building
- ± 5,192 total combined square footage
- One (1) conference room, fifteen (15) offices, and three (3) restrooms
- Newly remodeled, including work on floors, painting, parking lot and lighting
- Natural lighting throughout
- Ability to lease out executive suites