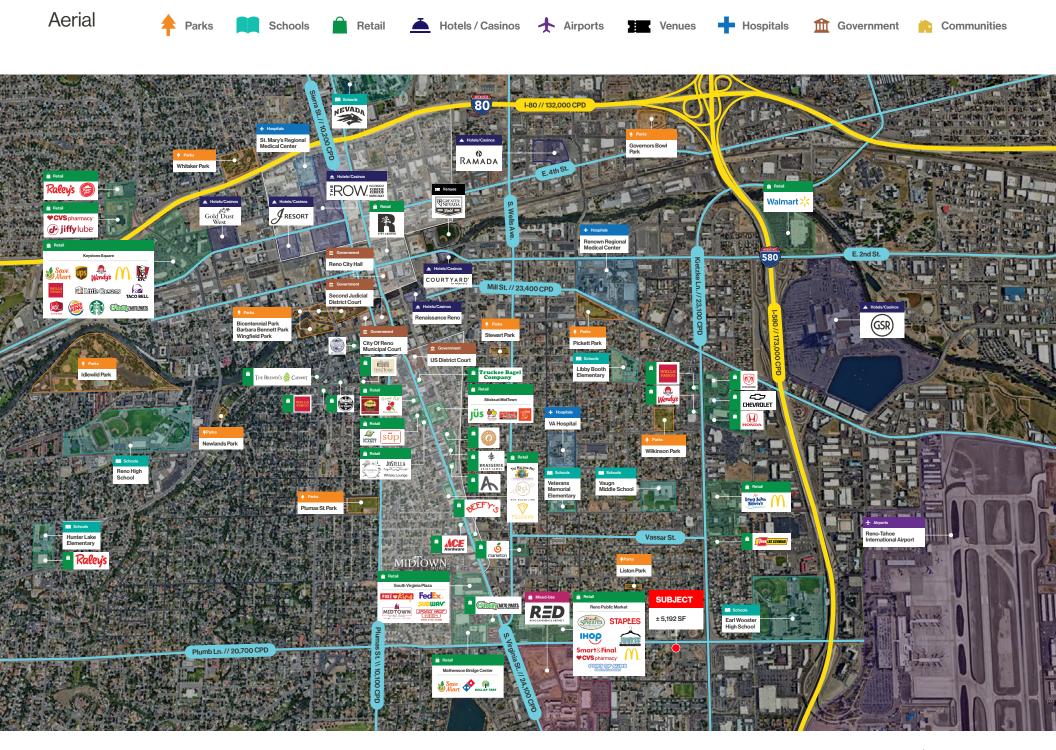

### Demographics

|                                  | 1-mile   | 3-mile   | 5-mile   |
|----------------------------------|----------|----------|----------|
| 2024<br>Population               | 23,526   | 119,402  | 243,050  |
| 2024 Average<br>Household Income | \$72,213 | \$87,170 | \$95,921 |
| 2024 Total<br>Households         | 9,697    | 52,585   | 102,838  |