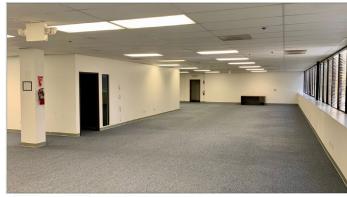

FOR SALE OR LEASE
OWNER USER / INVESTOR OPPORTUNITY
+/- 61,672 SF DIVISIBLE



## PROPERTY HIGHLIGHTS



Building Size ±61,672 SF Divisible



**Sale Price** \$11,895,000 (\$193.00/SF)



**Lease Rate** \$0.88/SF NNN



**Office** 21/±34,960 SF



Parcel Size



Clear Height 22'



Power 2,000 Amps 277/480 Volt 3 Phase, 4 Wire



Loading Doors 1 Truck High (12'x18') 3 Ground Level (12'x14')



Sprinklers .24/2000



**Location**Camarillo



Flexible M1 Zoning



Parking Stalls 150

### PROPERTY PHOTOS











#### PLAN FIRST FLOOR









#### PLAN SECOND FLOOR











# LOCATION MAPS









#### 1340-1380 Free-Standing Industrial Building FLYNN ROAD Ideal For Warehousing, Manufacturing, and R&D Uses CAMARILLO, CA 93012 Contacts: **Bob Boyer** John Cardona Dexter Wilkerson Michael Slater Sales Assistant Vice President Vice President Senior Vice President Lic. 00785591 Lic. 02004799 Lic. 01050876 Lic. 02160842 +1 (805) 288-4675 +1 (805) 288-4674 +1 (805) 288-4710 +1 (805) 288-4668 bob.boyer@cbre.com john.cardona@cbre.com michael.slater@cbre.com dexter.wilkerson@cbre.com

© 2023 CBRE, Inc. All rights reserved. This information has been obtained from sources believed reliable but has not been verified for accuracy or completeness. CBRE, Inc. makes no guarantee, representation or warranty and accepts no responsibility or liability as to the accuracy, com