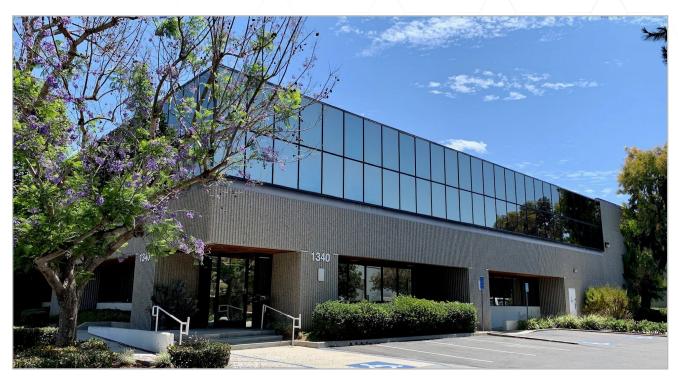

FOR SALE OR LEASE
OWNER USER / INVESTOR OPPORTUNITY
+/- 61,672 SF DIVISIBLE



## PROPERTY HIGHLIGHTS



Building Size ±61,672 SF Divisible



**Sale Price** \$11,895,000 (\$193.00/SF)



**Lease Rate** \$0.88/SF NNN



**Office** 21/±34,960 SF



Parcel Size



Clear Height 22'



Power 2,000 Amps 277/480 Volt 3 Phase, 4 Wire



Loading Doors 1 Truck High (12'x18') 3 Ground Level (12'x14')



Sprinklers .24/2000



**Location**Camarillo



Flexible M1 Zoning



Parking Stalls 150

### PROPERTY PHOTOS











#### PLAN FIRST FLOOR









#### PLAN SECOND FLOOR











# LOCATION MAPS









#### 1340-1380 Free-Standing Industrial Building FLYNN ROAD Ideal For Warehousing, Manufacturing, and R&D Uses CAMARILLO, CA 93012 Contacts: **Bob Boyer** John Cardona Dexter Wilkerson Michael Slater Sales Assistant Vice President Vice President Senior Vice President Lic. 00785591 Lic. 02004799 Lic. 01050876 Lic. 02160842 +1 (805) 288-4675 +1 (805) 288-4674 +1 (805) 288-4710 +1 (805) 288-4668 bob.boyer@cbre.com john.cardona@cbre.com michael.slater@cbre.com dexter.wilkerson@cbre.com

© 2023 CBRE, Inc. All rights reserved. This information has been obtained from sources believed reliable but has not been verified for accuracy or completeness. CBRE, Inc. makes no guarantee, representation or wa