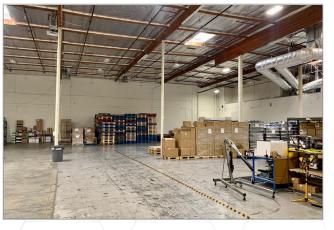

FOR SALE OR LEASE
OWNER USER / INVESTOR OPPORTUNITY
+/- 61,672 SF DIVISIBLE



## PROPERTY HIGHLIGHTS



Building Size ±61,672 SF Divisible



**Sale Price** \$11,895,000 (\$193.00/SF)



**Lease Rate** \$0.88/SF NNN



**Office** 21/±34,960 SF



Parcel Size



Clear Height 22'



Power 2,000 Amps 277/480 Volt 3 Phase, 4 Wire



Loading Doors 1 Truck High (12'x18') 3 Ground Level (12'x14')



Sprinklers .24/2000



**Location**Camarillo



Flexible M1 Zoning



Parking Stalls 150

### PROPERTY PHOTOS











#### PLAN FIRST FLOOR









#### PLAN SECOND FLOOR











# LOCATION MAPS









#### 1340-1380 Free-Standing Industrial Building FLYNN ROAD Ideal For Warehousing, Manufacturing, and R&D Uses CAMARILLO, CA 93012 Contacts: **Bob Boyer** John Cardona Dexter Wilkerson Michael Slater Sales Assistant Vice President Vice President Senior Vice President Lic. 00785591 Lic. 02004799 Lic. 01050876 Lic. 02160842 +1 (805) 288-4675 +1 (805) 288-4674 +1 (805) 288-4710 +1 (805) 288-4668 bob.boyer@cbre.com john.cardona@cbre.com michael.slater@cbre.com dexter.wilkerson@cbre.com

© 2023 CBRE, Inc. All rights reserved. This information has been obtained from sources believed reliable but has not been verified for accuracy or completeness. CBRE, Inc. makes no guarantee, representation or warranty