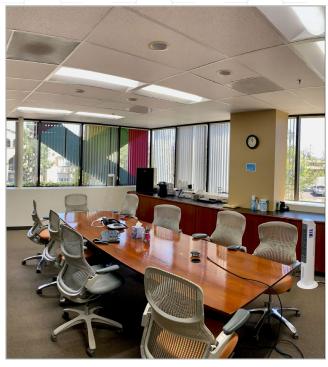

FOR SALE OR LEASE
OWNER USER / INVESTOR OPPORTUNITY
+/- 61,672 SF DIVISIBLE



## PROPERTY HIGHLIGHTS



Building Size ±61,672 SF Divisible



**Sale Price** \$11,895,000 (\$193.00/SF)



**Lease Rate** \$0.88/SF NNN



**Office** 21/±34,960 SF



Parcel Size



Clear Height 22'



Power 2,000 Amps 277/480 Volt 3 Phase, 4 Wire



Loading Doors 1 Truck High (12'x18') 3 Ground Level (12'x14')



Sprinklers .24/2000



**Location**Camarillo



Flexible M1 Zoning



Parking Stalls 150

### PROPERTY PHOTOS











#### PLAN FIRST FLOOR









#### PLAN SECOND FLOOR











# LOCATION MAPS









#### 1340-1380 Free-Standing Industrial Building FLYNN ROAD Ideal For Warehousing, Manufacturing, and R&D Uses CAMARILLO, CA 93012 Contacts: **Bob Boyer** John Cardona Dexter Wilkerson Michael Slater Sales Assistant Vice President Vice President Senior Vice President Lic. 00785591 Lic. 02004799 Lic. 01050876 Lic. 02160842 +1 (805) 288-4675 +1 (805) 288-4674 +1 (805) 288-4710 +1 (805) 288-4668 bob.boyer@cbre.com john.cardona@cbre.com michael.slater@cbre.com dexter.wilkerson@cbre.com

© 2023 CBRE, Inc. All rights reserved. This information has been obtained from sources believed reliable but has not been verified for accuracy or completeness. CBRE, Inc. makes no guarantee, representation or warr