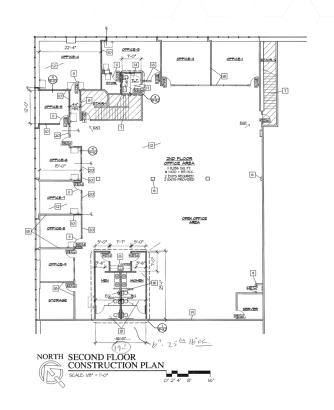

FOR SALE OR LEASE
OWNER USER / INVESTOR OPPORTUNITY
+/- 61,672 SF DIVISIBLE



## PROPERTY HIGHLIGHTS



Building Size ±61,672 SF Divisible



**Sale Price** \$11,895,000 (\$193.00/SF)



**Lease Rate** \$0.88/SF NNN



**Office** 21/±34,960 SF



Parcel Size



Clear Height 22'



Power 2,000 Amps 277/480 Volt 3 Phase, 4 Wire



Loading Doors 1 Truck High (12'x18') 3 Ground Level (12'x14')



Sprinklers .24/2000



**Location**Camarillo



Flexible M1 Zoning



Parking Stalls 150

### PROPERTY PHOTOS











#### PLAN FIRST FLOOR









#### PLAN SECOND FLOOR











# LOCATION MAPS









#### 1340-1380 Free-Standing Industrial Building FLYNN ROAD Ideal For Warehousing, Manufacturing, and R&D Uses CAMARILLO, CA 93012 Contacts: **Bob Boyer** John Cardona Dexter Wilkerson Michael Slater Sales Assistant Vice President Vice President Senior Vice President Lic. 00785591 Lic. 02004799 Lic. 01050876 Lic. 02160842 +1 (805) 288-4675 +1 (805) 288-4674 +1 (805) 288-4710 +1 (805) 288-4668 bob.boyer@cbre.com john.cardona@cbre.com michael.slater@cbre.com dexter.wilkerson@cbre.com

© 2023 CBRE, Inc. All rights reserved. This information has been obtained from sources believed reliable but has not been verified for accuracy or completeness. CBRE, Inc. makes no guarantee, representation or warranty and accepts no responsibility or liability as to the accur