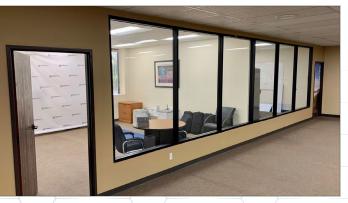

FOR SALE OR LEASE
OWNER USER / INVESTOR OPPORTUNITY
+/- 61,672 SF DIVISIBLE



## PROPERTY HIGHLIGHTS



Building Size ±61,672 SF Divisible



**Sale Price** \$11,895,000 (\$193.00/SF)



**Lease Rate** \$0.88/SF NNN



**Office** 21/±34,960 SF



Parcel Size



Clear Height 22'



Power 2,000 Amps 277/480 Volt 3 Phase, 4 Wire



Loading Doors 1 Truck High (12'x18') 3 Ground Level (12'x14')



Sprinklers .24/2000



**Location**Camarillo



Flexible M1 Zoning



Parking Stalls 150

### PROPERTY PHOTOS











#### PLAN FIRST FLOOR









#### PLAN SECOND FLOOR











# LOCATION MAPS









#### 1340-1380 Free-Standing Industrial Building FLYNN ROAD Ideal For Warehousing, Manufacturing, and R&D Uses CAMARILLO, CA 93012 Contacts: **Bob Boyer** John Cardona Dexter Wilkerson Michael Slater Sales Assistant Vice President Vice President Senior Vice President Lic. 00785591 Lic. 02004799 Lic. 01050876 Lic. 02160842 +1 (805) 288-4675 +1 (805) 288-4674 +1 (805) 288-4710 +1 (805) 288-4668 bob.boyer@cbre.com john.cardona@cbre.com michael.slater@cbre.com dexter.wilkerson@cbre.com

© 2023 CBRE, Inc. All rights reserved. This information has been obtained from sources believed reliable but has not been verified for accuracy or completeness. CBRE, Inc. makes no guarantee, representation or warranty and accepts no responsibility or liability as to the accuracy,