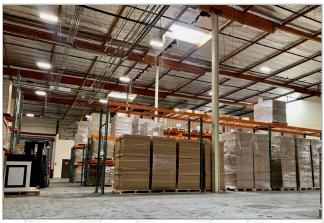

FOR SALE OR LEASE
OWNER USER / INVESTOR OPPORTUNITY
+/- 61,672 SF DIVISIBLE



## PROPERTY HIGHLIGHTS



Building Size ±61,672 SF Divisible



**Sale Price** \$11,895,000 (\$193.00/SF)



**Lease Rate** \$0.88/SF NNN



**Office** 21/±34,960 SF



Parcel Size



Clear Height 22'



Power 2,000 Amps 277/480 Volt 3 Phase, 4 Wire



Loading Doors 1 Truck High (12'x18') 3 Ground Level (12'x14')



Sprinklers .24/2000



**Location**Camarillo



Flexible M1 Zoning



Parking Stalls 150

### PROPERTY PHOTOS











#### PLAN FIRST FLOOR









#### PLAN SECOND FLOOR











# LOCATION MAPS









#### 1340-1380 Free-Standing Industrial Building FLYNN ROAD Ideal For Warehousing, Manufacturing, and R&D Uses CAMARILLO, CA 93012 Contacts: **Bob Boyer** John Cardona Dexter Wilkerson Michael Slater Sales Assistant Vice President Vice President Senior Vice President Lic. 00785591 Lic. 02004799 Lic. 01050876 Lic. 02160842 +1 (805) 288-4675 +1 (805) 288-4674 +1 (805) 288-4710 +1 (805) 288-4668 bob.boyer@cbre.com john.cardona@cbre.com michael.slater@cbre.com dexter.wilkerson@cbre.com

© 2023 CBRE, Inc. All rights reserved. This information has been obtained from sources believed reliable but has not been verified for accuracy or completeness. CBRE, Inc. makes no guarantee, representation or warran