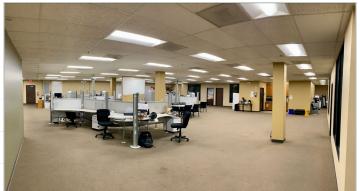

FOR SALE OR LEASE
OWNER USER / INVESTOR OPPORTUNITY
+/- 61,672 SF DIVISIBLE



## PROPERTY HIGHLIGHTS



Building Size ±61,672 SF Divisible



**Sale Price** \$11,895,000 (\$193.00/SF)



**Lease Rate** \$0.88/SF NNN



**Office** 21/±34,960 SF



Parcel Size



Clear Height 22'



Power 2,000 Amps 277/480 Volt 3 Phase, 4 Wire



Loading Doors 1 Truck High (12'x18') 3 Ground Level (12'x14')



Sprinklers .24/2000



**Location**Camarillo



Flexible M1 Zoning



Parking Stalls 150

### PROPERTY PHOTOS











#### PLAN FIRST FLOOR









#### PLAN SECOND FLOOR











# LOCATION MAPS









#### 1340-1380 Free-Standing Industrial Building FLYNN ROAD Ideal For Warehousing, Manufacturing, and R&D Uses CAMARILLO, CA 93012 Contacts: **Bob Boyer** John Cardona Dexter Wilkerson Michael Slater Sales Assistant Vice President Vice President Senior Vice President Lic. 00785591 Lic. 02004799 Lic. 01050876 Lic. 02160842 +1 (805) 288-4675 +1 (805) 288-4674 +1 (805) 288-4710 +1 (805) 288-4668 bob.boyer@cbre.com john.cardona@cbre.com michael.slater@cbre.com dexter.wilkerson@cbre.com

© 2023 CBRE, Inc. All rights reserved. This information has been obtained from sources believed reliable but has not been verified for accuracy or completeness. CBRE, Inc. makes no guarantee, representation or warranty and accepts no responsibility or liability as to the accuracy, c