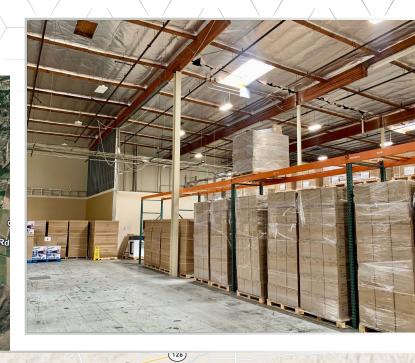

FOR SALE OR LEASE
OWNER USER / INVESTOR OPPORTUNITY
+/- 61,672 SF DIVISIBLE



## PROPERTY HIGHLIGHTS



Building Size ±61,672 SF Divisible



**Sale Price** \$11,895,000 (\$193.00/SF)



**Lease Rate** \$0.88/SF NNN



**Office** 21/±34,960 SF



Parcel Size



Clear Height 22'



Power 2,000 Amps 277/480 Volt 3 Phase, 4 Wire



Loading Doors 1 Truck High (12'x18') 3 Ground Level (12'x14')



Sprinklers .24/2000



**Location**Camarillo



Flexible M1 Zoning



Parking Stalls 150

### PROPERTY PHOTOS











#### PLAN FIRST FLOOR









#### PLAN SECOND FLOOR











# LOCATION MAPS









#### 1340-1380 Free-Standing Industrial Building FLYNN ROAD Ideal For Warehousing, Manufacturing, and R&D Uses CAMARILLO, CA 93012 Contacts: **Bob Boyer** John Cardona Dexter Wilkerson Michael Slater Sales Assistant Vice President Vice President Senior Vice President Lic. 00785591 Lic. 02004799 Lic. 01050876 Lic. 02160842 +1 (805) 288-4675 +1 (805) 288-4674 +1 (805) 288-4710 +1 (805) 288-4668 bob.boyer@cbre.com john.cardona@cbre.com michael.slater@cbre.com dexter.wilkerson@cbre.com

© 2023 CBRE, Inc. All rights reserved. This information has been obtained from sources believed reliable but has not been verified for accuracy or completeness. CBRE, Inc. makes no guarantee, representation or warranty and accepts no responsibility or liability as to the accuracy, completeness, or reliabi