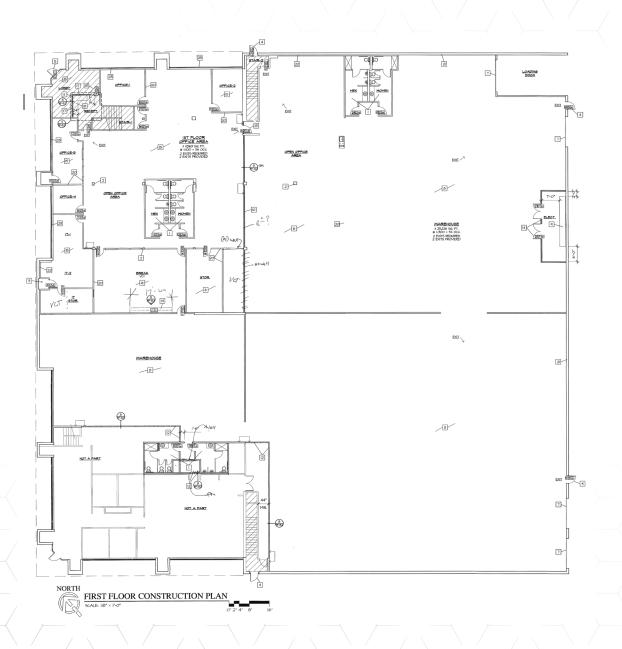

FOR SALE OR LEASE
OWNER USER / INVESTOR OPPORTUNITY
+/- 61,672 SF DIVISIBLE



## PROPERTY HIGHLIGHTS



Building Size ±61,672 SF Divisible



**Sale Price** \$11,895,000 (\$193.00/SF)



**Lease Rate** \$0.88/SF NNN



**Office** 21/±34,960 SF



Parcel Size



Clear Height 22'



Power 2,000 Amps 277/480 Volt 3 Phase, 4 Wire



Loading Doors 1 Truck High (12'x18') 3 Ground Level (12'x14')



Sprinklers .24/2000



**Location**Camarillo



Flexible M1 Zoning



Parking Stalls 150

### PROPERTY PHOTOS











#### PLAN FIRST FLOOR









#### PLAN SECOND FLOOR











# LOCATION MAPS









#### 1340-1380 Free-Standing Industrial Building FLYNN ROAD Ideal For Warehousing, Manufacturing, and R&D Uses CAMARILLO, CA 93012 Contacts: **Bob Boyer** John Cardona Dexter Wilkerson Michael Slater Sales Assistant Vice President Vice President Senior Vice President Lic. 00785591 Lic. 02004799 Lic. 01050876 Lic. 02160842 +1 (805) 288-4675 +1 (805) 288-4674 +1 (805) 288-4710 +1 (805) 288-4668 bob.boyer@cbre.com john.cardona@cbre.com michael.slater@cbre.com dexter.wilkerson@cbre.com

© 2023 CBRE, Inc. All rights reserved. This information has been obtained from sources believed reliable but has not been verified for accuracy or completeness. CBRE, Inc. makes no guarantee, representation or warranty and accepts no responsibil