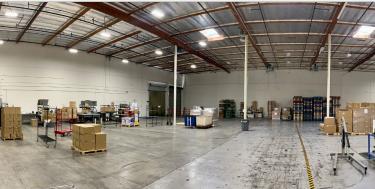

FOR SALE OR LEASE
OWNER USER / INVESTOR OPPORTUNITY
+/- 61,672 SF DIVISIBLE



## PROPERTY HIGHLIGHTS



Building Size ±61,672 SF Divisible



**Sale Price** \$11,895,000 (\$193.00/SF)



**Lease Rate** \$0.88/SF NNN



**Office** 21/±34,960 SF



Parcel Size



Clear Height 22'



Power 2,000 Amps 277/480 Volt 3 Phase, 4 Wire



Loading Doors 1 Truck High (12'x18') 3 Ground Level (12'x14')



Sprinklers .24/2000



**Location**Camarillo



Flexible M1 Zoning



Parking Stalls 150

### PROPERTY PHOTOS











#### PLAN FIRST FLOOR









#### PLAN SECOND FLOOR











# LOCATION MAPS









#### 1340-1380 Free-Standing Industrial Building FLYNN ROAD Ideal For Warehousing, Manufacturing, and R&D Uses CAMARILLO, CA 93012 Contacts: **Bob Boyer** John Cardona Dexter Wilkerson Michael Slater Sales Assistant Vice President Vice President Senior Vice President Lic. 00785591 Lic. 02004799 Lic. 01050876 Lic. 02160842 +1 (805) 288-4675 +1 (805) 288-4674 +1 (805) 288-4710 +1 (805) 288-4668 bob.boyer@cbre.com john.cardona@cbre.com michael.slater@cbre.com dexter.wilkerson@cbre.com

© 2023 CBRE, Inc. All rights reserved. This information has been obtained from sources believed reliable but has not been verified for accuracy or completeness. CBRE, Inc. makes no guarantee, representation or warranty and accepts no responsibility