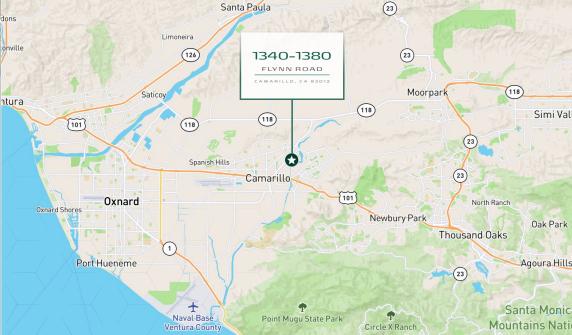

# LOCATION MAPS

#### 1340-1380 Free-Standing Industrial Building FLYNN ROAD Ideal For Warehousing, Manufacturing, and R&D Uses CAMARILLO, CA 93012 Contacts: **Bob Boyer** John Cardona Dexter Wilkerson Michael Slater Sales Assistant Vice President Vice President Senior Vice President Lic. 00785591 Lic. 02004799 Lic. 01050876 Lic. 02160842 +1 (805) 288-4675 +1 (805) 288-4674 +1 (805) 288-4710 +1 (805) 288-4668 bob.boyer@cbre.com john.cardona@cbre.com michael.slater@cbre.com dexter.wilkerson@cbre.com