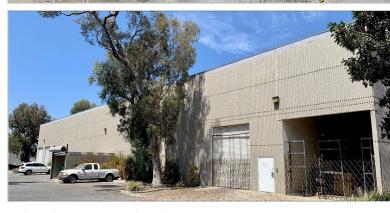

FOR SALE OR LEASE
OWNER USER / INVESTOR OPPORTUNITY
+/- 61,672 SF DIVISIBLE



## PROPERTY HIGHLIGHTS



Building Size ±61,672 SF Divisible



**Sale Price** \$11,895,000 (\$193.00/SF)



**Lease Rate** \$0.88/SF NNN



**Office** 21/±34,960 SF



Parcel Size



Clear Height 22'



Power 2,000 Amps 277/480 Volt 3 Phase, 4 Wire



Loading Doors 1 Truck High (12'x18') 3 Ground Level (12'x14')



Sprinklers .24/2000



**Location**Camarillo



Flexible M1 Zoning



Parking Stalls 150

### PROPERTY PHOTOS











#### PLAN FIRST FLOOR









#### PLAN SECOND FLOOR











# LOCATION MAPS









#### 1340-1380 Free-Standing Industrial Building FLYNN ROAD Ideal For Warehousing, Manufacturing, and R&D Uses CAMARILLO, CA 93012 Contacts: **Bob Boyer** John Cardona Dexter Wilkerson Michael Slater Sales Assistant Vice President Vice President Senior Vice President Lic. 00785591 Lic. 02004799 Lic. 01050876 Lic. 02160842 +1 (805) 288-4675 +1 (805) 288-4674 +1 (805) 288-4710 +1 (805) 288-4668 bob.boyer@cbre.com john.cardona@cbre.com michael.slater@cbre.com dexter.wilkerson@cbre.com

© 2023 CBRE, Inc. All rights reserved. This information has been obtained from sources believed reliable but has not been verified for accuracy or completeness. CBRE, Inc. makes no guarantee, representation or warranty and accepts no responsibility or