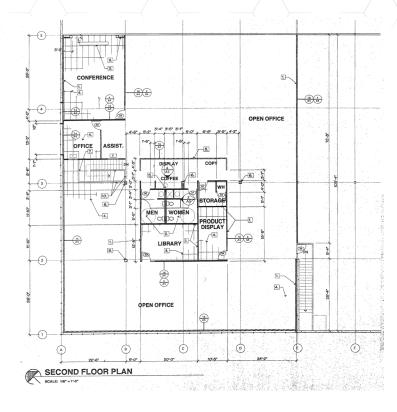

FOR SALE OR LEASE
OWNER USER / INVESTOR OPPORTUNITY
+/- 61,672 SF DIVISIBLE



## PROPERTY HIGHLIGHTS



Building Size ±61,672 SF Divisible



**Sale Price** \$11,895,000 (\$193.00/SF)



**Lease Rate** \$0.88/SF NNN



**Office** 21/±34,960 SF



Parcel Size



Clear Height 22'



Power 2,000 Amps 277/480 Volt 3 Phase, 4 Wire



Loading Doors 1 Truck High (12'x18') 3 Ground Level (12'x14')



Sprinklers .24/2000



**Location**Camarillo



Flexible M1 Zoning



Parking Stalls 150

### PROPERTY PHOTOS











#### PLAN FIRST FLOOR









#### PLAN SECOND FLOOR











# LOCATION MAPS









#### 1340-1380 Free-Standing Industrial Building FLYNN ROAD Ideal For Warehousing, Manufacturing, and R&D Uses CAMARILLO, CA 93012 Contacts: **Bob Boyer** John Cardona Dexter Wilkerson Michael Slater Sales Assistant Vice President Vice President Senior Vice President Lic. 00785591 Lic. 02004799 Lic. 01050876 Lic. 02160842 +1 (805) 288-4675 +1 (805) 288-4674 +1 (805) 288-4710 +1 (805) 288-4668 bob.boyer@cbre.com john.cardona@cbre.com michael.slater@cbre.com dexter.wilkerson@cbre.com

© 2023 CBRE, Inc. All rights reserved. This information has been obtained from sources believed reliable but has not been verified for accuracy or completeness. CBRE, Inc. makes no guarantee, representation or warranty and accepts no responsibility or liability as to the accurac