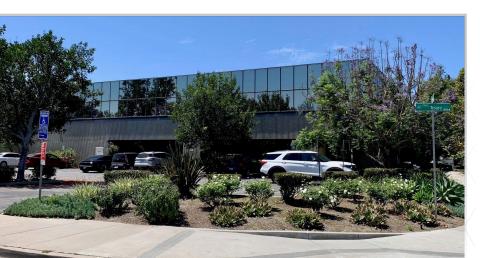

FOR SALE OR LEASE
OWNER USER / INVESTOR OPPORTUNITY
+/- 61,672 SF DIVISIBLE



## PROPERTY HIGHLIGHTS



Building Size ±61,672 SF Divisible



**Sale Price** \$11,895,000 (\$193.00/SF)



**Lease Rate** \$0.88/SF NNN



**Office** 21/±34,960 SF



Parcel Size



Clear Height 22'



Power 2,000 Amps 277/480 Volt 3 Phase, 4 Wire



Loading Doors 1 Truck High (12'x18') 3 Ground Level (12'x14')



Sprinklers .24/2000



**Location**Camarillo



Flexible M1 Zoning



Parking Stalls 150

### PROPERTY PHOTOS











#### PLAN FIRST FLOOR









#### PLAN SECOND FLOOR











# LOCATION MAPS









#### 1340-1380 Free-Standing Industrial Building FLYNN ROAD Ideal For Warehousing, Manufacturing, and R&D Uses CAMARILLO, CA 93012 Contacts: **Bob Boyer** John Cardona Dexter Wilkerson Michael Slater Sales Assistant Vice President Vice President Senior Vice President Lic. 00785591 Lic. 02004799 Lic. 01050876 Lic. 02160842 +1 (805) 288-4675 +1 (805) 288-4674 +1 (805) 288-4710 +1 (805) 288-4668 bob.boyer@cbre.com john.cardona@cbre.com michael.slater@cbre.com dexter.wilkerson@cbre.com

© 2023 CBRE, Inc. All rights reserved. This information has been obtained from sources believed reliable but has not been verified for accuracy or completeness. CBRE, Inc. makes no guarantee, representation or warranty and accepts no responsibility or liability as to the accuracy, completeness, or reliabili