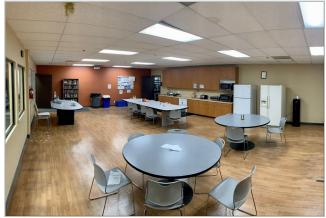

FOR SALE OR LEASE
OWNER USER / INVESTOR OPPORTUNITY
+/- 61,672 SF DIVISIBLE



## PROPERTY HIGHLIGHTS



Building Size ±61,672 SF Divisible



**Sale Price** \$11,895,000 (\$193.00/SF)



**Lease Rate** \$0.88/SF NNN



**Office** 21/±34,960 SF



Parcel Size



Clear Height 22'



Power 2,000 Amps 277/480 Volt 3 Phase, 4 Wire



Loading Doors 1 Truck High (12'x18') 3 Ground Level (12'x14')



Sprinklers .24/2000



**Location**Camarillo



Flexible M1 Zoning



Parking Stalls 150

### PROPERTY PHOTOS











#### PLAN FIRST FLOOR









#### PLAN SECOND FLOOR











# LOCATION MAPS









#### 1340-1380 Free-Standing Industrial Building FLYNN ROAD Ideal For Warehousing, Manufacturing, and R&D Uses CAMARILLO, CA 93012 Contacts: **Bob Boyer** John Cardona Dexter Wilkerson Michael Slater Sales Assistant Vice President Vice President Senior Vice President Lic. 00785591 Lic. 02004799 Lic. 01050876 Lic. 02160842 +1 (805) 288-4675 +1 (805) 288-4674 +1 (805) 288-4710 +1 (805) 288-4668 bob.boyer@cbre.com john.cardona@cbre.com michael.slater@cbre.com dexter.wilkerson@cbre.com

© 2023 CBRE, Inc. All rights reserved. This information has been obtained from sources believed reliable but has not been verified for accuracy or completeness. CBRE, Inc. makes no guarantee, representation or warranty a