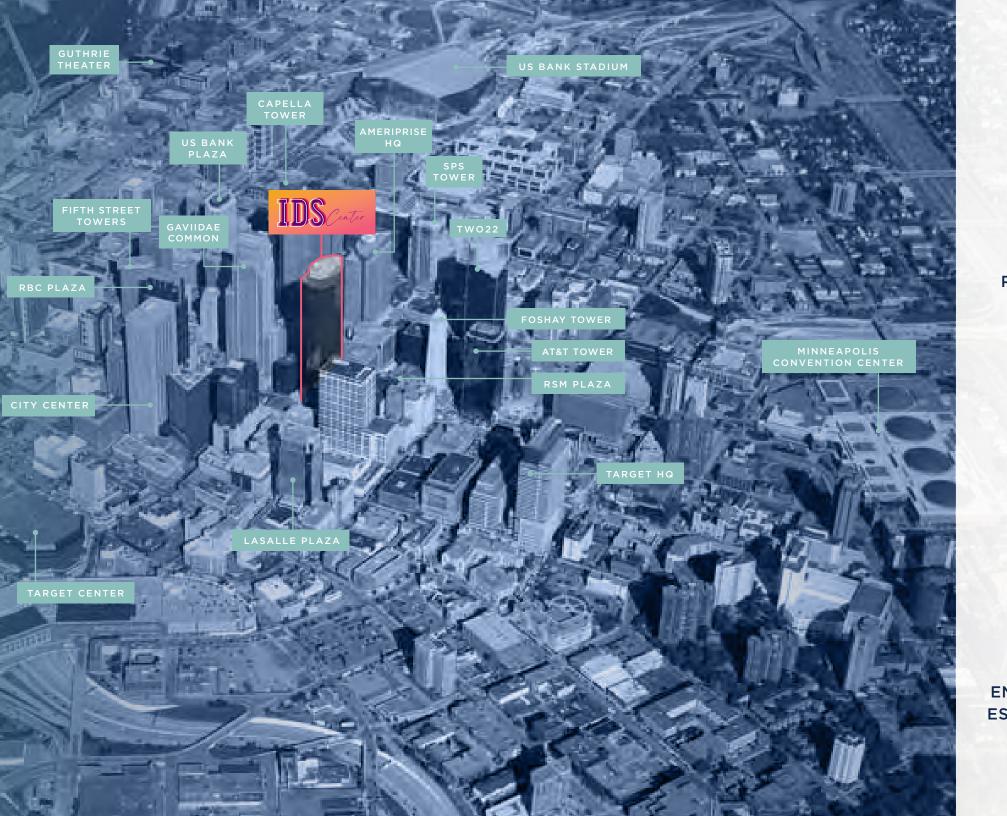

# SO IMPRESSIVE **HEABUILT** CTY AROUND T

The most iconic, highly connected, wellpositioned building in downtown Minneapolis

Prime full block location between Nicollet Mall, 7th Street, 8th Street and Marquette Ave

57 Stories 1.2 M SF Class A+ Office Space 166K SF Prime Retail Space 281 Room 4-Star Hotel 23,000 SF Indoor Urban Park 50,000 Visitors Per Day

Easily accessible via parking, light rail stations, bus routes and the most traveled skyways in Minneapolis

Approximately 3,500 employees office in the premiere, Class A building and another 118,000 employees within a half mile of IDS