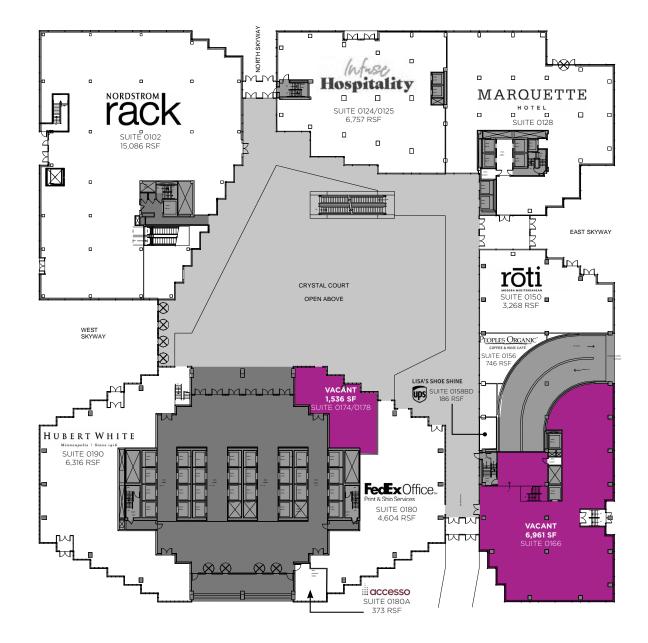

# AVALABLE OPPORTUNITIES

| THE STATES              |                                       |
|-------------------------|---------------------------------------|
| CONCOURSE LEVEL         |                                       |
| SUITE C1-51             | 5,538 SF                              |
| SUITE C1-75             | 6,252 SF                              |
| SUITE C1-55             | 18,248 SF                             |
|                         | A A A A A A A A A A A A A A A A A A A |
| STREET LEVEL            |                                       |
| SUITE 166               | 6,961 SF                              |
| SUITE 174/178           | 1,536 SF                              |
| AN TO A CARE            |                                       |
| SKYWAY LEVEL            | THE Y STAND                           |
| SUITE 124               | 8,162 SF                              |
| SUITE 254               | 3,283 SF                              |
| SUITE 260               | 701 SF                                |
| RELAN AF SAN LAN STREAM |                                       |

### STREET LEVEL

SKYWAY LEVEL П **Usbank** SUITE 0224/0232 VACANT 7,328 RSF BREMER BANK SUITE 0240 2,933 RSF 8,162 RSF SUITE 22 П 680 RSI *charles* sснwав JEWELRY SUITE 0212 323 RSF SUITE 0200 4,657 RSF П EAST SKYWAY POTBELLY SUITE 0210 2,129 RSF **₹tcf**b<u>a</u>nk CRYSTAL COURT U SUITE 0250 3,339 RSF VACANT WEST SKYWAY 701 RSF SUITE 0260 HUBERT WHITE VACANT Minneapolis | Since 1916 SUITE 0201 217 RSF St CROIX CLEANERS 3,283 SF SUITE 0261 369 RSF ╙▽ **T**··Mobile· SUITE 0205 2,905 RSF R.EV. ND.3 8.5V. NO.2 WELLS FARGO 8.8×. SUITE 0281 6,373 RSF \_\_\_ BANK OF AMERICA Ł OPEN TO 5,576 RSF