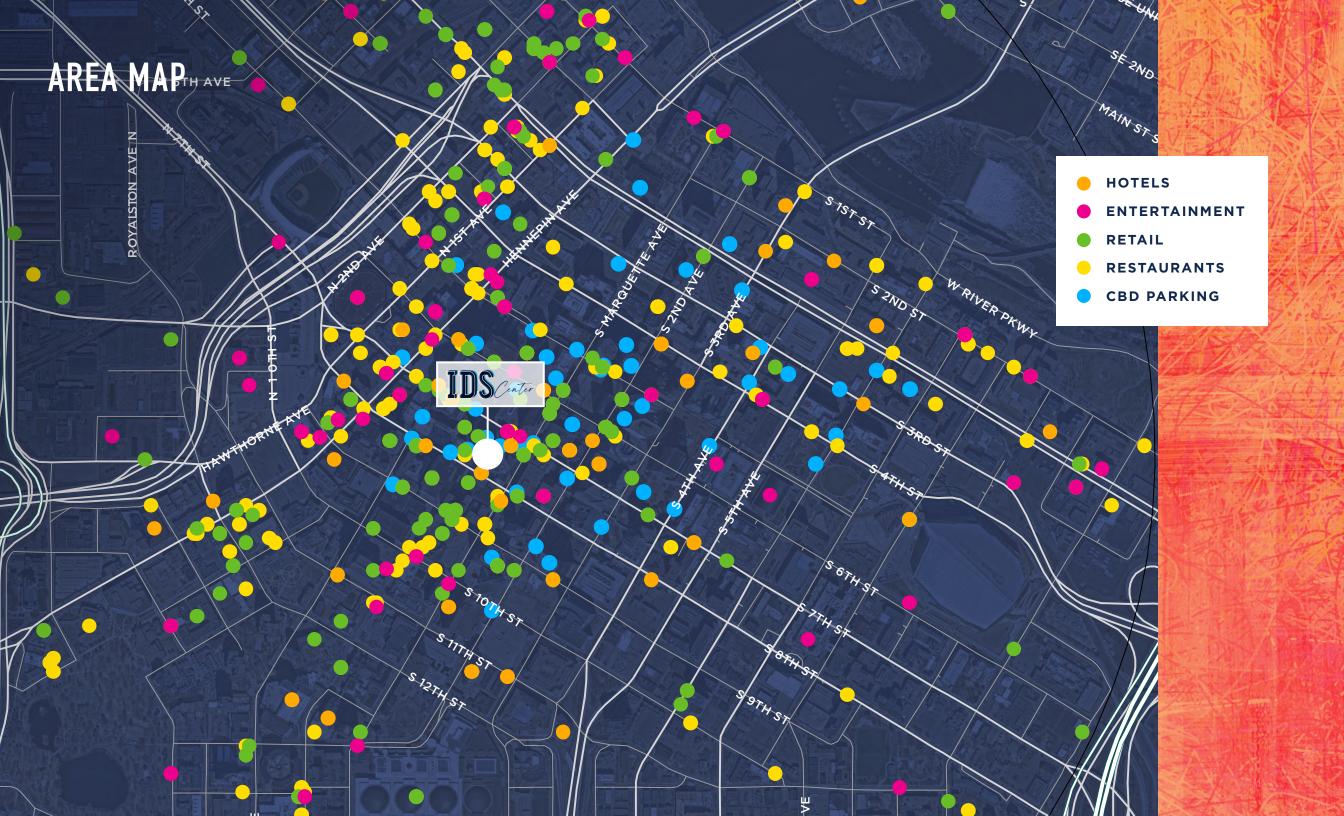

# **UTDS OF CONVENIENCE**

384 RESTAURANTS & BARS

51 PARKING LOCATIONS

293 RETAILERS

**95** WALK SCORE

44 HOTELS 96 TRANSIT SCORE

68 ENTERTAINMENT E ESTABLISHMENTS

BIKE SCORE