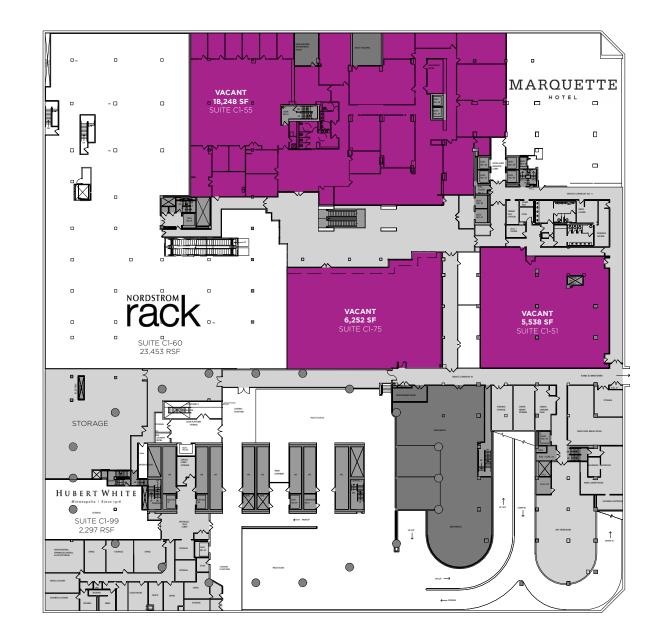

# AVALABLE OPPORTUNITIES

| THE STATES              |                                       |
|-------------------------|---------------------------------------|
| CONCOURSE LEVEL         |                                       |
| SUITE C1-51             | 5,538 SF                              |
| SUITE C1-75             | 6,252 SF                              |
| SUITE C1-55             | 18,248 SF                             |
|                         | A A A A A A A A A A A A A A A A A A A |
| STREET LEVEL            |                                       |
| SUITE 166               | 6,961 SF                              |
| SUITE 174/178           | 1,536 SF                              |
| AN TO A CARE            |                                       |
| SKYWAY LEVEL            | THE Y STAND                           |
| SUITE 124               | 8,162 SF                              |
| SUITE 254               | 3,283 SF                              |
| SUITE 260               | 701 SF                                |
| RELAN AF SAN LAN STREAM |                                       |

### CONCOURSE LEVEL