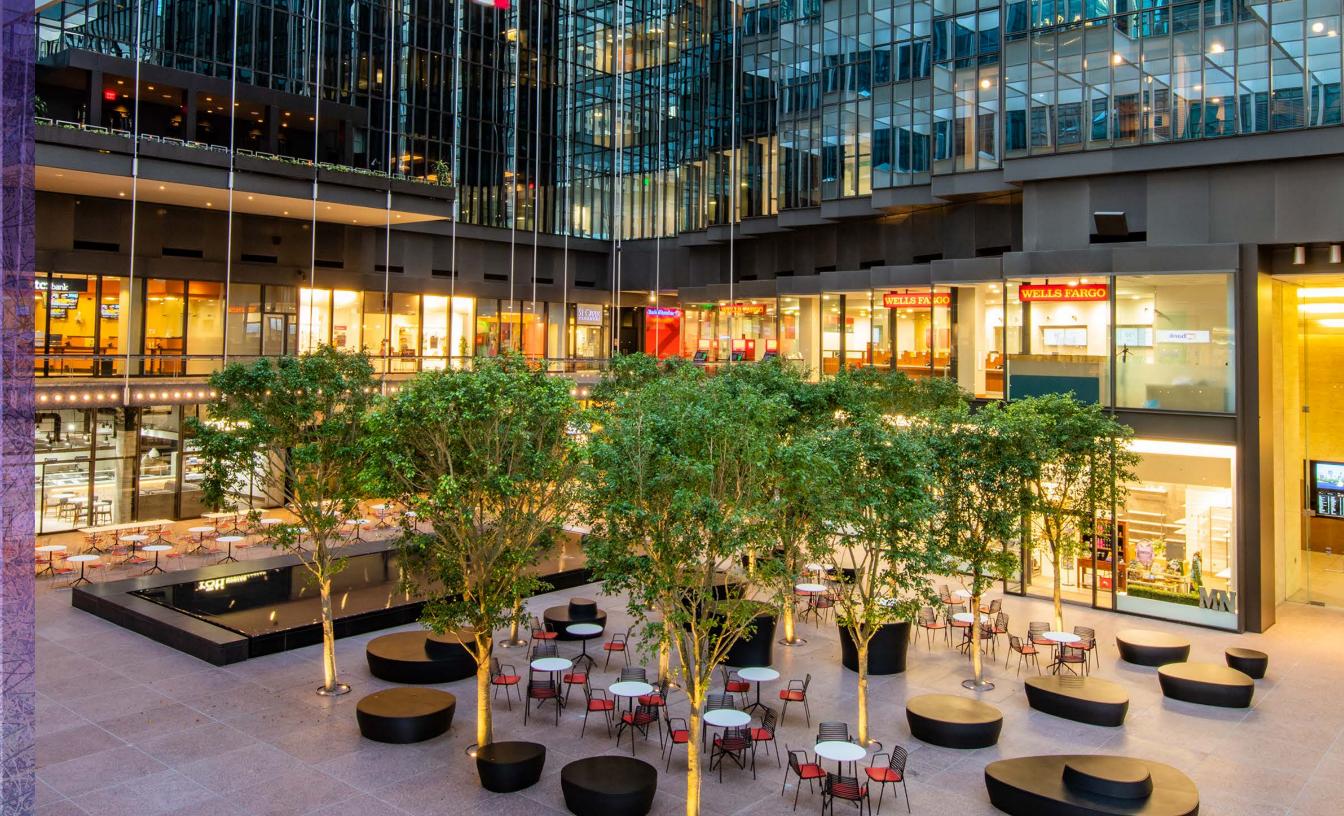

# SO IMPRESSIVE **HEABUILT** CTY AROUND T

The most iconic, highly connected, wellpositioned building in downtown Minneapolis

Prime full block location between Nicollet Mall, 7th Street, 8th Street and Marquette Ave

57 Stories 1.2 M SF Class A+ Office Space 166K SF Prime Retail Space 281 Room 4-Star Hotel 23,000 SF Indoor Urban Park 50,000 Visitors Per Day

Easily accessible via parking, light rail stations, bus routes and the most traveled skyways in Minneapolis

## HAS SERVED AS MINNEAPO SYMBOLIC CROSSROADS A INNEAPOIS SQUARE FOR DECADES. WE EVOLVE THIS ICONIC URBAN PARK TO SERVE EITTIDE GENEDATIONS **UTURE GENER** SER