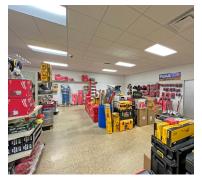

## **Property Features**

5,000± SF building

1.91± AC

Clear-span building

Drive-in door (12'w x 14'h)

40'x40'± shed on rear lot

1,200± SF warehouse

3,800± SF office/showroom (10' drop ceilings)