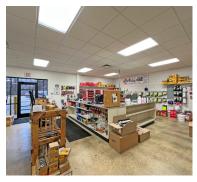

## **Property Features**

5,000± SF building

1.91± AC

Clear-span building

Drive-in door (12'w x 14'h)

40'x40'± shed on rear lot

1,200± SF warehouse

3,800± SF office/showroom (10' drop ceilings)