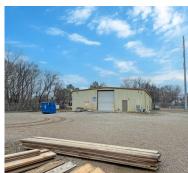

## **Property Features**

5,000± SF building

1.91± AC

Clear-span building

Drive-in door (12'w x 14'h)

40'x40'± shed on rear lot

1,200± SF warehouse

3,800± SF office/showroom (10' drop ceilings)

Zoned EMP (light industrial) – allows for various uses - trucking, contractor storage, retail sales & service, etc.

Immediate access to Lamar Ave. (US-78/I-22) and the BNSF Intermodal Yard

Lease expiration: 05/31/2027