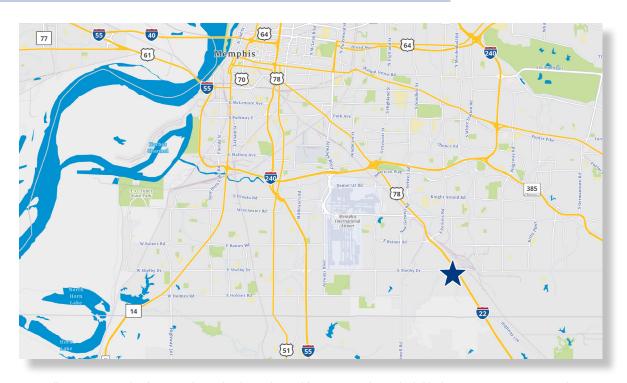

Zoned EMP (light industrial) – allows for various uses - trucking, contractor storage, retail sales & service, etc.

Immediate access to Lamar Ave. (US-78/I-22) and the BNSF Intermodal Yard

Lease expiration: 05/31/2027

## Memphis is America's Distribution Center

Major Memphis
Transportation

Air

Road

Rail

River