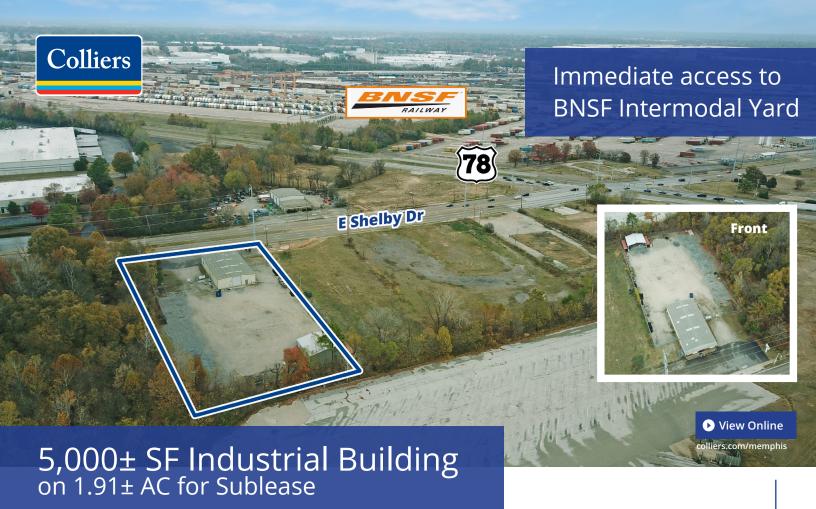

4871 E. Shelby Dr., Memphis, TN 38118

Copyright © 2024 Colliers International. Information herein has been obtained from sources deemed reliable, however its accuracy cannot be guaranteed. The user is required to conduct their own due diligence and verification.

## **Property Features**

5,000± SF building

1.91± AC

Clear-span building

Drive-in door (12'w x 14'h)

40'x40'± shed on rear lot

1,200± SF warehouse

3,800± SF office/showroom (10' drop ceilings)

Zoned EMP (light industrial) – allows for various uses - trucking, contractor storage, retail sales & service, etc.

Immediate access to Lamar Ave. (US-78/I-22) and the BNSF Intermodal Yard

Lease expiration: 05/31/2027