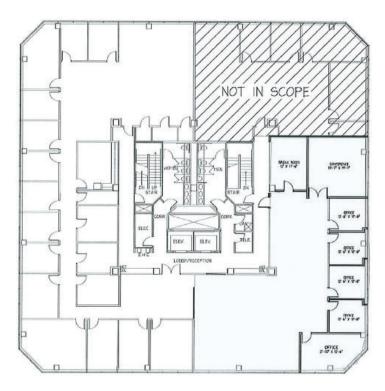

## Third Floor

F

- Available for Immediate Occupany
- 15 Window Offices
- 3 Executive Offices
- 3 Large Conference Rooms
- 3 Huddle/Phone Rooms
- 2 Large Open Areas
- 2 Breakrooms
- Copy/Work/Supply Room
- Audio/Visual Equipment
- Office Furniture/Cubicles
- Plug and Play
- Entry off Elevator
- High End Finishes Throughout
- Full Floor up to 12,300 SF