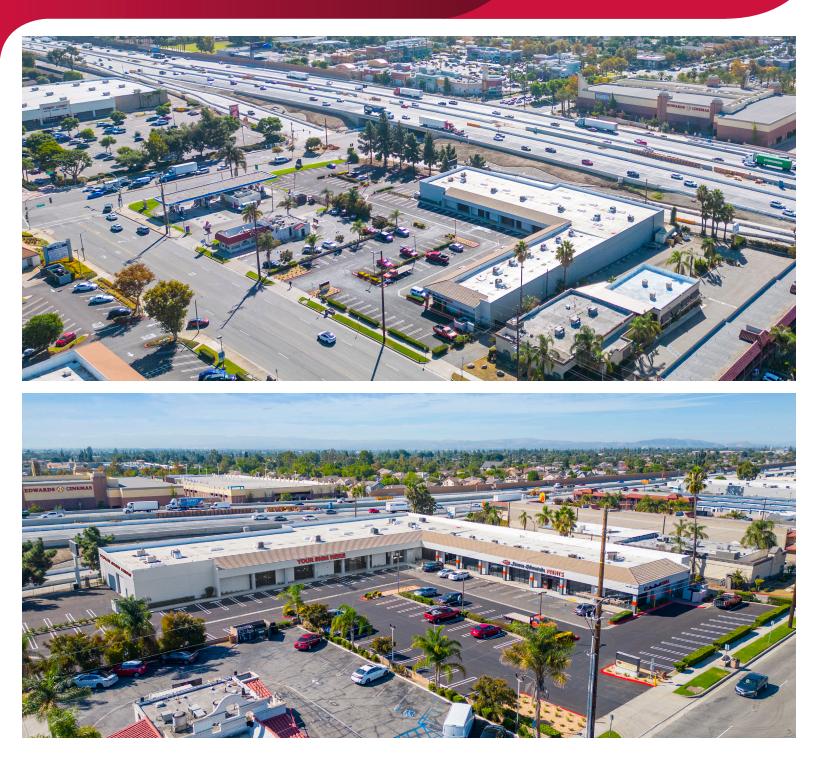

2023 Population: 449,941 Avg. HH Income: \$98,532

**Traffic Counts:** 

10-Freeway (260,157 cars/day) Mountain Avenue (34,119 cars/day)

- Interior Details: Open Ceilings, Spiral Ducting, Fire Sprinklers, 1 Ground Level Loading Door
- Local Area Retail Includes: Hobby Lobby, Home Depot, Michaels, Aldi, Chick-fil-A, Party City, BevMo, Staples, CVS, Dunn Edwards Paints, Regal **Edwards Cinemas**