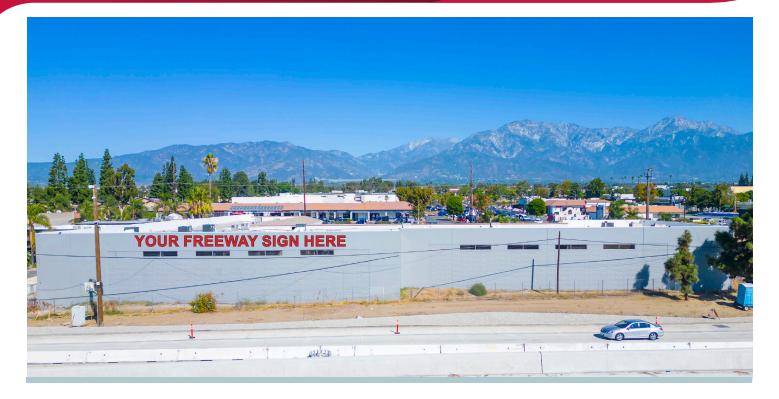

# ±20,048 SF FREEWAY RETAIL FOR LEASE **1240 W 7TH STREET**

UPLAND, CA 91786

#### PROPERTY FEATURES

- **Property:** ±20,048 SF ±2,461 SF
- Property Refresh: New Roof, HVAC, Exterior Paint, Parking Lot, and Landscaping
- Signage: Freeway, Pole, 2 Monuments, Building 3 Sides
- Parking: 4.77: 1,000
- **Demographics (5-Mile Radius):**

2023 Population: 449,941 Avg. HH Income: \$98,532

**Traffic Counts:** 

10-Freeway (260,157 cars/day) Mountain Avenue (34,119 cars/day)

- Interior Details: Open Ceilings, Spiral Ducting, Fire Sprinklers, 1 Ground Level Loading Door
- Local Area Retail Includes: Hobby Lobby, Home Depot, Michaels, Aldi, Chick-fil-A, Party City, BevMo, Staples, CVS, Dunn Edwards Paints, Regal **Edwards Cinemas**