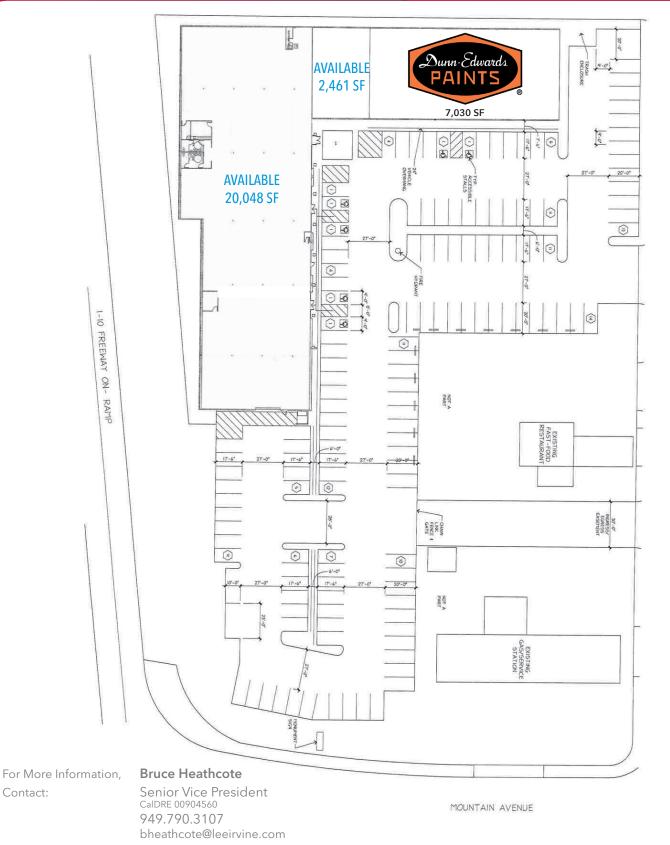

#### PROPERTY FEATURES

- **Property:** ±20,048 SF ±2,461 SF
- Property Refresh: New Roof, HVAC, Exterior Paint, Parking Lot, and Landscaping
- Signage: Freeway, Pole, 2 Monuments, Building 3 Sides
- Parking: 4.77: 1,000
- **Demographics (5-Mile Radius):**

2023 Population: 449,941 Avg. HH Income: \$98,532

**Traffic Counts:** 

10-Freeway (260,157 cars/day) Mountain Avenue (34,119 cars/day)

- Interior Details: Open Ceilings, Spiral Ducting, Fire Sprinklers, 1 Ground Level Loading Door
- Local Area Retail Includes: Hobby Lobby, Home Depot, Michaels, Aldi, Chick-fil-A, Party City, BevMo, Staples, CVS, Dunn Edwards Paints, Regal **Edwards Cinemas**

For More Information, Contact:

**Bruce Heathcote** Senior Vice President CalDRE 00904560 949.790.3107 bheathcote@leeirvine.com

All information furnished reaarding property for sale, rental or financing is from sources deemed reliable, but no warranty or representation is made to the accuracy thereof and same is submitted to errors, omissions, change of price, rental or other conditions prior to sale, lease or financing or withdrawal without notice. No liability of any kind is to be imposed on the broker herein