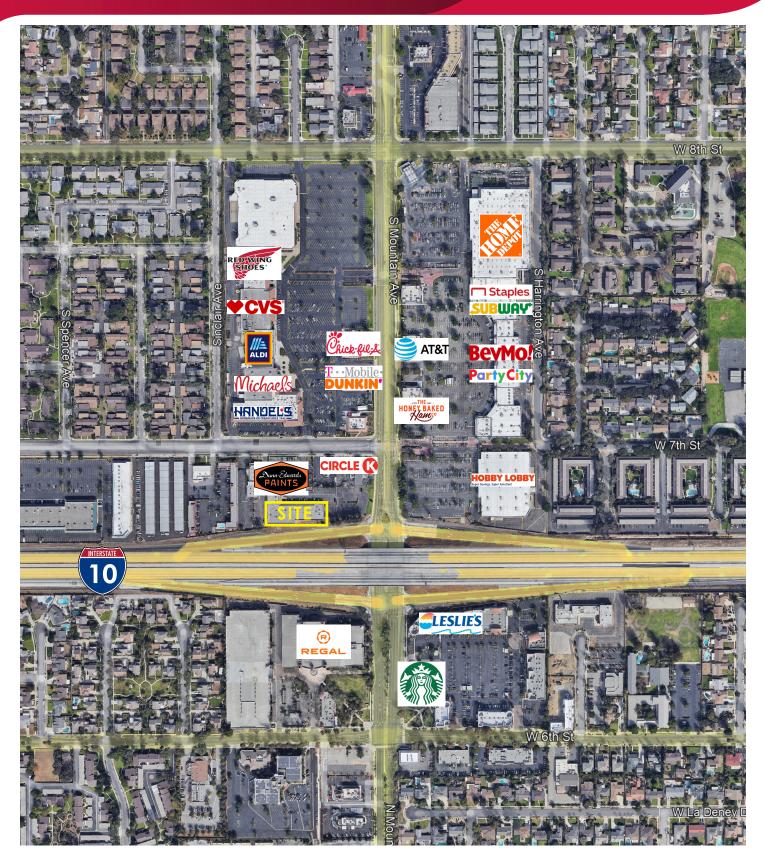

2023 Population: 449,941 Avg. HH Income: \$98,532

**Traffic Counts:** 

10-Freeway (260,157 cars/day) Mountain Avenue (34,119 cars/day)

- Interior Details: Open Ceilings, Spiral Ducting, Fire Sprinklers, 1 Ground Level Loading Door
- Local Area Retail Includes: Hobby Lobby, Home Depot, Michaels, Aldi, Chick-fil-A, Party City, BevMo, Staples, CVS, Dunn Edwards Paints, Regal **Edwards Cinemas**